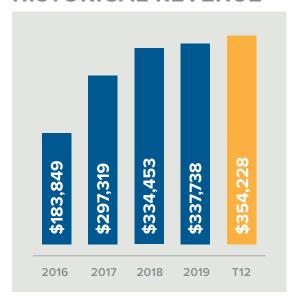

on. As a Sell and Stay® opportunity, the sole owner/advisor and one non-licensed employee wish to continue working post-sale.

### PRACTICE INFORMATION

| Assets Under Advisory       | \$40,200,994       |
|-----------------------------|--------------------|
| Assets Under Management     | \$38,731,281       |
| Households                  | 84                 |
| Form of Ownership           | S Corporation      |
| Total Number of Employees   | 1                  |
| Billing Management Software | Blueleaf & BillFin |
| Number of Branch Offices    | 1                  |

**REVENUE** 



### **INQUIRE NOW**

Visit fptransitions.com/20-295-inquire or log in to your member dashboard to inquire.

NOT A MEMBER? Create your free membership at fptransitions.com/membership.

# HISTORICAL REVENUE



# Northern CA

\$354,228

**ASKING** \$900,000

### **SELLER INFORMATION**

| Licenses                | 66                            |
|-------------------------|-------------------------------|
| Designations            | CFP                           |
| Education               | MBA                           |
| Years in Business       | 6                             |
| Years in Industry       | 17                            |
| Seller's Age Range      | 60–65                         |
| Insurance Lines Carried | Life, Health, Disability, LTC |

## **SOURCES OF REVENUE**

|                    | RECURRING<br>REVENUE | NON-RECURRING<br>REVENUE |  |
|--------------------|----------------------|--------------------------|--|
| FEE-BASED          |                      |