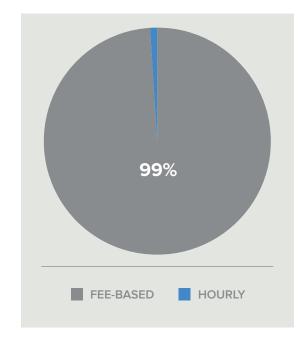

# **REVENUE SOURCES**

## **SOURCES OF REVENUE**

|                    | RECURRING<br>REVENUE | NON-RECURRING<br>REVENUE |  |
|--------------------|----------------------|--------------------------|--|
| FEE-BASED          |                      |                          |  |
| Fees from AUM      | \$348,061            |                          |  |
| 401(k) Plans       | \$1,586              |                          |  |
| HOURLY-BASED       |                      |                          |  |
| Financial Planning |                      | \$4,581                  |  |
| TOTALS             |                      |                          |  |
|                    | \$349,647            | \$4,581                  |  |