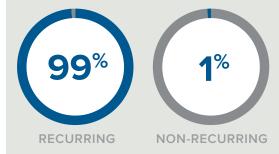

# **LOCATION** Northern CA

**REVENUE** \$354,228 **ASKING** \$900,000

This Northern California RIA practice is focused on providing investment management and financial planning services to its 84 client households that are mainly in Northern California and southern Oregon. The practice also provides clients with guidance on socially responsible investing. Gross revenue for this practice is \$354,228, of which 99% is recurring revenue from \$39 million in fee assets.

## **SOURCES OF REVENUE**

|                    | RECURRING<br>REVENUE | NON-RECURRING<br>REVENUE |  |
|--------------------|----------------------|--------------------------|--|
| FEE-BASED          |                      |                          |  |
| Fees from AUM      | \$348,061            |                          |  |
| 401(k) Plans       | \$1,586              |                          |  |
| HOURLY-BASED       |                      |                          |  |
| Financial Planning |                      | \$4,581                  |  |
| TOTALS             |                      |                          |  |
|                    | \$349,647            | \$4,581                  |  |