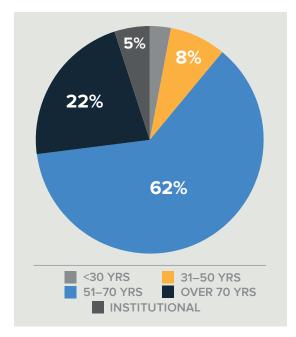

| Insurance Lines Carried | Life, Health, Disability, LTC |

## **SOURCES OF REVENUE**

|                    | RECURRING<br>REVENUE | NON-RECURRING<br>REVENUE |  |
|--------------------|----------------------|--------------------------|--|
| FEE-BASED          |                      |                          |  |
| Fees from AUM      | \$348,061            |                          |  |
| 401(k) Plans       | \$1,586              |                          |  |
| HOURLY-BASED       |                      |                          |  |
| Financial Planning |                      | \$4,581                  |  |
| TOTALS             |                      |                          |  |
|                    | \$349,647            | \$4,581                  |  |

# **CLIENT DEMOGRAPHICS**



# **REVENUE SOURCES**