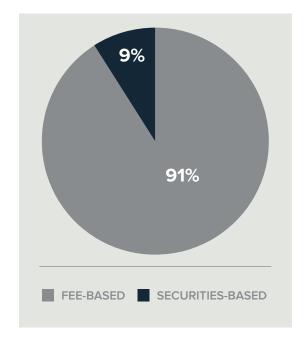

# **REVENUE SOURCES**

### **SOURCES OF REVENUE**

|                    | RECURRING<br>REVENUE | NON-RECURRING<br>REVENUE |
|--------------------|----------------------|--------------------------|
| FEE-BASED          |                      |                          |
| Third-Party Assets | \$296,379            |                          |
| Other              | \$539,000            |                          |
| SECURITIES-BASED   |                      |                          |
| Other              |                      | \$84,028                 |
| TOTALS             |                      |                          |
|                    | \$835,379            | \$84,028                 |