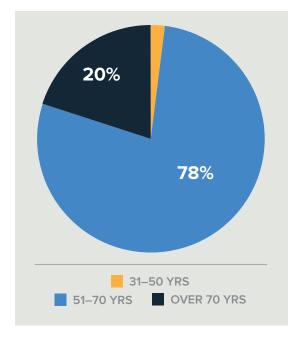

# **CLIENT DEMOGRAPHICS**

### **SELLER INFORMATION**

| Licenses                | 6, 7, 22, 63                  |  |
|-------------------------|-------------------------------|--|
| Designations            | CFP, ChFC, CLU                |  |
| Education               | Master's Degree               |  |
| Years in Business       | 38                            |  |
| Years in Industry       | 38                            |  |
| Seller's Age Range      | 64–73                         |  |
| Insurance Lines Carried | Life, Health, Disability, LTC |  |