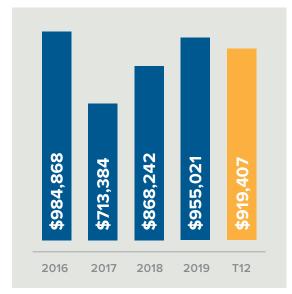

### **REVENUE**

## HISTORICAL REVENUE

# Southern CA

\$919,407

**ASKING** \$2,300,000

This RIA/RR hybrid practice is located in the San Diego, CA area. With approximately 40 high net worth clients, this practice is results-oriented and focused on delivering exceptional family office-style service. This practice has many tools in its tool chest including its proprietary planning software. Trailing 12 months revenue for this practice is \$919,407 on \$250 million in assets, 91% of which is recurring (\$296,379 in third-party managed assets and \$539,000 in flat-fee annual retainers) with an additional \$84,028 in commission-based income.