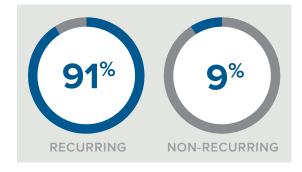

# Southern CA

\$919,407

**ASKING** \$2,300,000

This RIA/RR hybrid practice is located in the San Diego, CA area. With approximately 40 high net worth clients, this practice is results-oriented and focused on delivering exceptional family office-style service. This practice has many tools in its tool chest including its proprietary planning software. Trailing 12 months revenue for this practice is \$919,407 on \$250 million in assets, 91% of which is recurring (\$296,379 in third-party managed assets and \$539,000 in flat-fee annual retainers) with an additional \$84,028 in commission-based income.

### **SOURCES OF REVENUE**

|                    | RECURRING<br>REVENUE | NON-RECURRING<br>REVENUE |
|--------------------|----------------------|--------------------------|
| FEE-BASED          |                      |                          |
| Third-Party Assets | \$296,379            |                          |
| Other              | \$539,000            |                          |
| SECURITIES-BASED   |                      |                          |
| Other              |                      | \$84,028                 |
| TOTALS             |                      |                          |
|                    | \$835,379            | \$84,028                 |