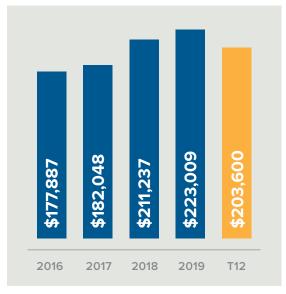

### **HISTORICAL REVENUE**

### asking \$500,000

As a fee-only RIA, this Rocky Mountain Region-based practice focuses first and foremost on providing independent financial planning to its 38 client households. The firm utilizes a flat fee structure based on assets and has an established, loyal client base with an average tenure of 14 years. Annual gross revenue for this practice is \$203,600, of which \$191,600 is from \$45 million in assets under management and \$12,000 is from hourly financial planning work.