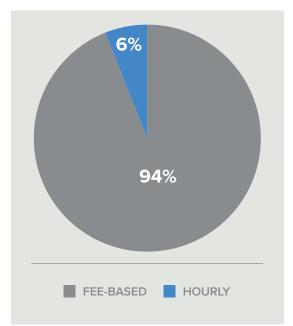

## **REVENUE SOURCES**

### asking \$500,000

As a fee-only RIA, this Rocky Mountain Region-based practice focuses first and foremost on providing independent financial planning to its 38 client households. The firm utilizes a flat fee structure based on assets and has an established, loyal client base with an average tenure of 14 years. Annual gross revenue for this practice is \$203,600, of which \$191,600 is from \$45 million in assets under management and \$12,000 is from hourly financial planning work.