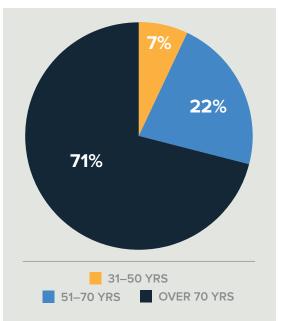

ter's Degree |
| Years in Business  | 20              |
| Years in Industry  | 20              |
| Seller's Age Range | 55–60           |

## SOURCES OF REVENUE

|                    | RECURRING<br>REVENUE | NON-RECURRING<br>REVENUE |  |
|--------------------|----------------------|--------------------------|--|
| FEE-BASED          |                      |                          |  |
| Fees from AUM      | \$191,600            |                          |  |
| HOURLY-BASED       |                      |                          |  |
| Financial Planning | \$12,000             |                          |  |
| TOTALS             |                      |                          |  |
|                    | \$203,600            |                          |  |

### **CLIENT DEMOGRAPHICS**



## **REVENUE SOURCES**