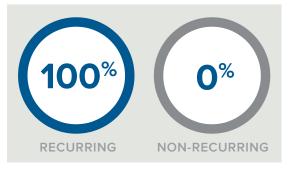

#### REVENUE

## SOURCES OF REVENUE

|                    | RECURRING<br>REVENUE | NON-RECURRING<br>REVENUE |  |
|--------------------|----------------------|--------------------------|--|
| FEE-BASED          |                      |                          |  |
| Fees from AUM      | \$191,600            |                          |  |
| HOURLY-BASED       |                      |                          |  |
| Financial Planning | \$12,000             |                          |  |
| TOTALS             |                      |                          |  |
|                    | \$203,600            |                          |  |