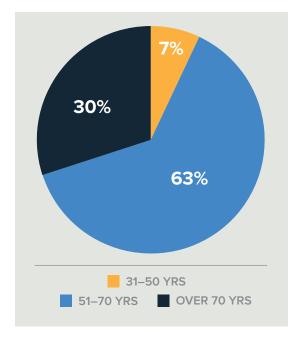

Most of the clients are nearing or in retirement and accustomed to a low-risk investment philosophy. The preferred buyer would be a well-established firm looking for a Sell and Stay® opportunity.

## **CLIENT DEMOGRAPHICS**