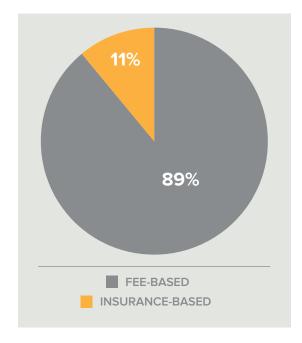

# Southeastern MA

\$276,599

**\$580,000** 

This IAR based in Southeastern Massachusetts seeks a buyer for a book of 43 clients. This book's trailing 12 months revenue is \$276,599, of which \$247,342 is from managing approximately \$13 million in fee-based assets, with an additional \$29,257 from fixed annuities.

## **SOURCES OF REVENUE**

|                 | RECURRING<br>REVENUE | NON-RECURRING<br>REVENUE |
|-----------------|----------------------|--------------------------|
| FEE-BASED       |                      |                          |
| Fees from AUM   | \$247,342            |                          |
| INSURANCE-BASED |                      |                          |
| Fixed Annuities |                      | \$29,257                 |
| TOTALS          |                      |                          |
|                 | \$247,342            | \$29,257                 |