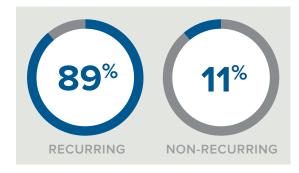

## **SOURCES OF REVENUE**

|                 | RECURRING<br>REVENUE | NON-RECURRING<br>REVENUE |
|-----------------|----------------------|--------------------------|
| FEE-BASED       |                      |                          |
| Fees from AUM   | \$247,342            |                          |
| INSURANCE-BASED |                      |                          |
| Fixed Annuities |                      | \$29,257                 |
| TOTALS          |                      |                          |
|                 | \$247,342            | \$29,257                 |

## **REVENUE SOURCES**