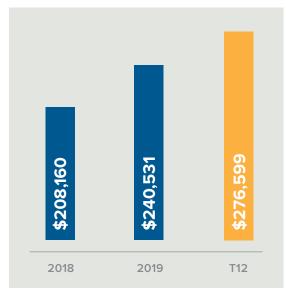

# Southeastern MA

\$276,599

**\$580,000** 

This IAR based in Southeastern Massachusetts seeks a buyer for a book of 43 clients. This book's trailing 12 months revenue is \$276,599, of which \$247,342 is from managing approximately \$13 million in fee-based assets, with an additional \$29,257 from fixed annuities.

## HISTORICAL REVENUE