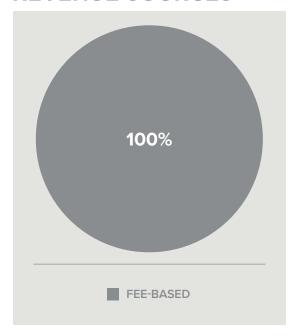

### **REVENUE SOURCES**

# **SOURCES OF REVENUE**

|            | RECURRING<br>REVENUE | NON-RECURRING<br>REVENUE |
|------------|----------------------|--------------------------|
| FEE-BASED  |                      |                          |
| 401K Plans | \$425,000            |                          |
| TOTALS     |                      |                          |
|            | \$425,000            |                          |