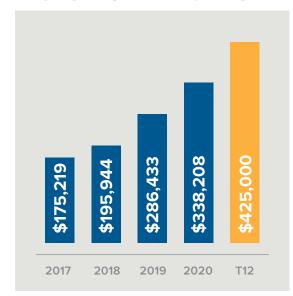

### HISTORICAL REVENUE

## Location National

\$425,000

**ASKING** \$1,100,000

This RIA serves as an ERISA fiduciary for 11 corporate clients with a national footprint. The practice leverages tested funds and strategies to manage the corporate retirement accounts on a discretionary basis. The practice's trailing 12-month revenue was \$425,000 from managing approximately \$125 million in assets.