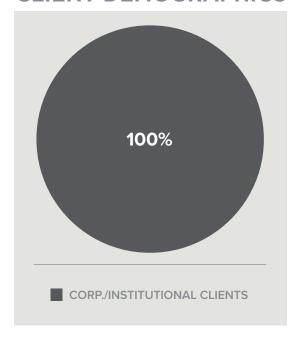

### **CLIENT DEMOGRAPHICS**

#### PRACTICE INFORMATION

| Total Assets Under Advisory | \$124,874,381       |  |
|-----------------------------|---------------------|--|
| Assets Under Management     | \$124,874,381       |  |
| Households                  | 11                  |  |
| Form of Ownership           | LLC                 |  |
| Total Number of Employees   | 1                   |  |
| Billing Management Software | Morningstar Office® |  |