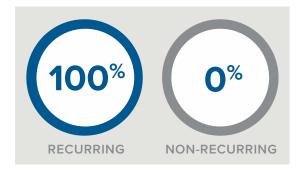

### **REVENUE**

# **SOURCES OF REVENUE**

|            | RECURRING<br>REVENUE | NON-RECURRING<br>REVENUE |
|------------|----------------------|--------------------------|
| FEE-BASED  |                      |                          |
| 401K Plans | \$425,000            |                          |
| TOTALS     |                      |                          |
|            | \$425,000            |                          |