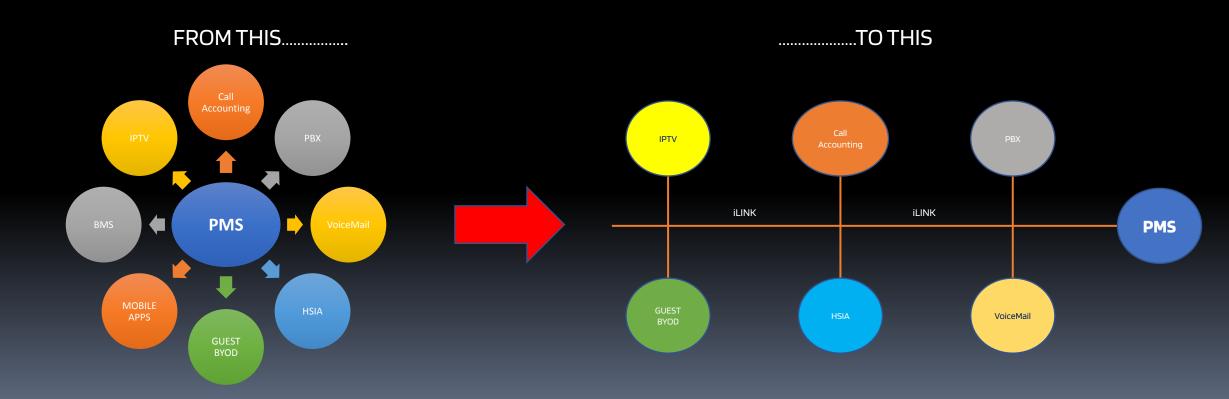

### What they have now.....

### What they can have instead.....

- Save money on interfaces
- Reduce on-boarding time
- Introduce flexibility & agility
- Deliver better Guest Service
- Optimise the business

#### iLink – Middleware Backbone

Traditional Hotel Architecture

Distributed Hotel Architecture