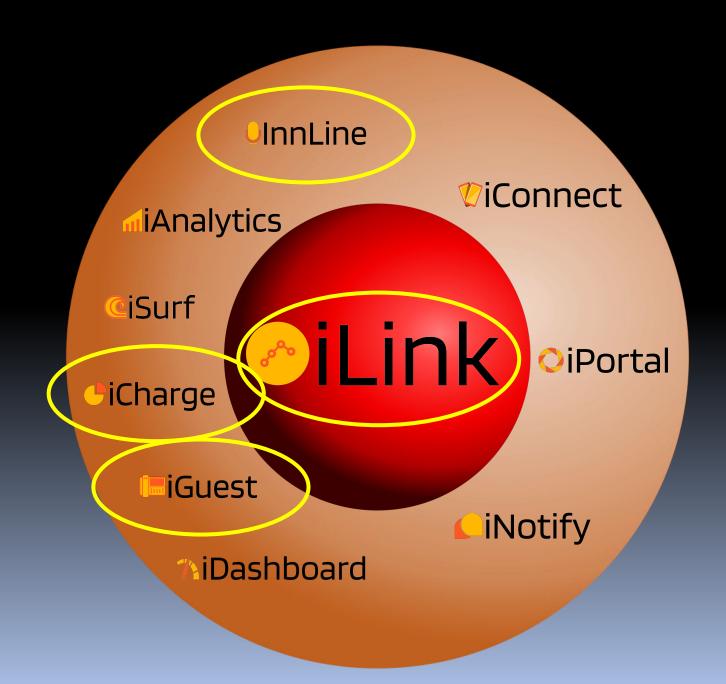

#### iLink – the Gold Standard

- 750+ Hotel Users in the UK (15,000+ worldwide)
- More certified interfaces
- 30+ Years development experience
- Strategic relationships
- The de-facto choice: Philips, Samsung
- Cloud or On-Premise

#1 Hospitality Service Bus Worldwide