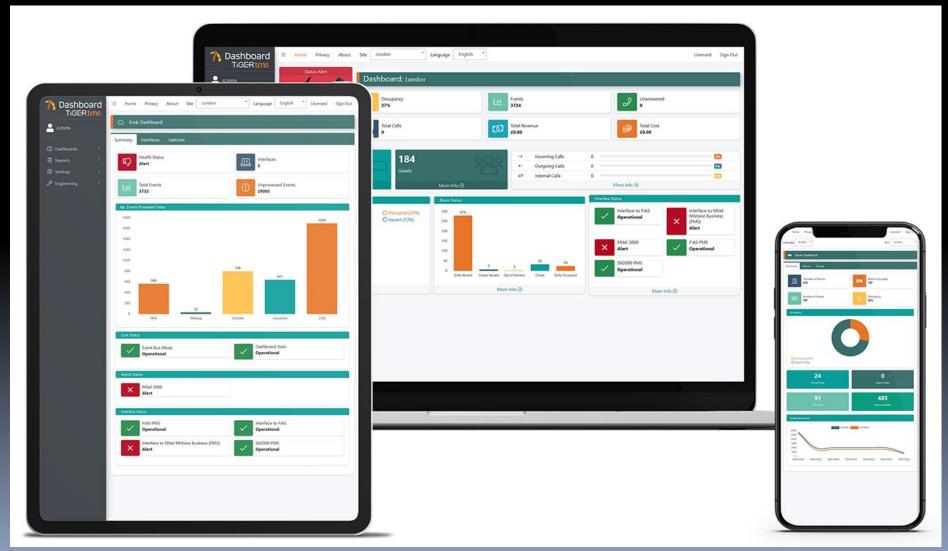

## **HiCharge**

- 3 Versions available Enterprise & Enterprise with AR & STANDARD
- Enterprise & Enterprise AR are <u>inclusive of iLink providing</u> inter-connectivity between the PMS & disparate back-office applications
- On-Premise & Cloud
- Version 7 end Q1
  - new GUI/Dashboard front-end
  - Multi-browser friendly

#### What they can have in addition...... iPortal