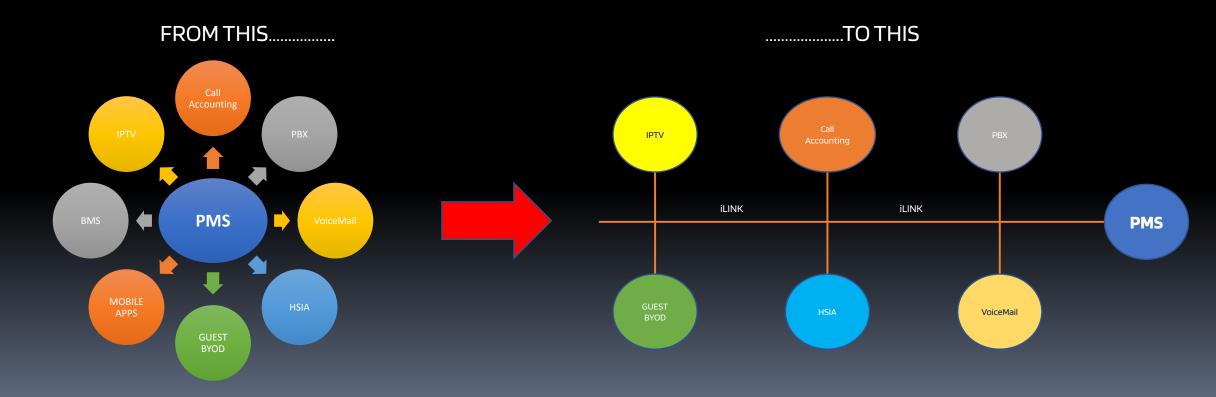

#### What they have now.....

#### What they can have instead.....

- Save money on interfaces
- Reduce on-boarding time
- Introduce flexibility & agility
- Deliver better Guest Service
- Optimise the business

#### iLink – Middleware Backbone

Traditional Hotel Architecture

Distributed Hotel Architecture

SAMSUNG PHILIPS LG IPTV Systems including: ıılııılıı cısco AVAYA NE **broad**soft PBX Systems including: PHONESUITE Mitel Alcatel Lucent

Also BYOD, HSIA, BMS, POS, Electronic Lock Systems, Digital Signage, Workforce Management