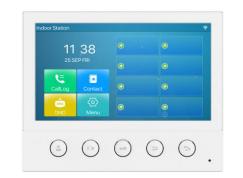

# Fanvil i Series SIP Indoor Station

Fanvil i51W/i52W/i53W/i56A is the SIP indoor station with a clear color screen and easy-to-access buttons, which can be applied in different indoor scenarios. Working with door phone and intercom at the entrance, Fanvil indoor station can easily provide remote access security control for residences. It can also be connected to alarms and other intelligent security devices via SIP/rich interfaces.

i51W

i52W

i53W

i56A