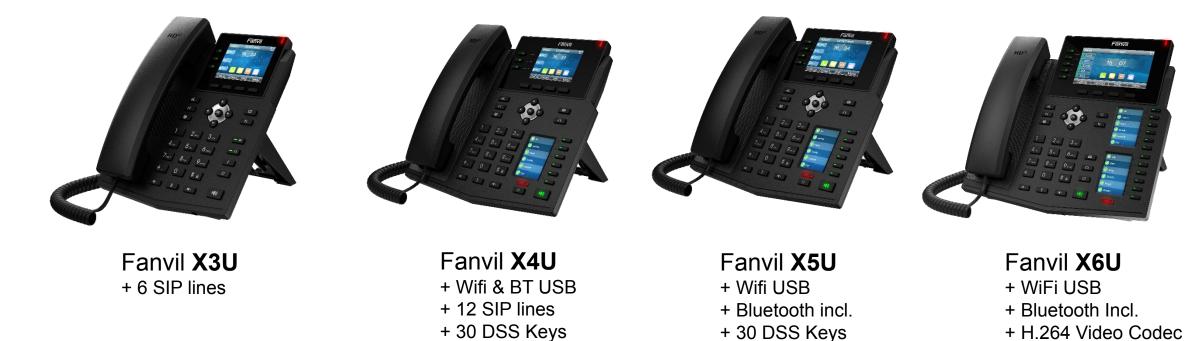

# XU Series – Core IP Deskphones

+ 60 DSS Keys

Full featured including(GiG-E, Color, POE, Opus, Discrete SIP & BLF keys & displays)

- Two year warranty
- Wifi w/ USB Dongle

#### Why Fanvil XU series - Differentiators

- Non-Intrusive SIP and BLF Keys (**Design**)
  - Like replaced Panasonic/Nortel/...more
  - Tackle multi calls w/o disturbing BLFs
- Dual/Triple Color display (Design)
- Harmon Speaker (Quality)
- **Two** Year Warranty (Quality)
- Custom Branding! (Flexible)
- SIP Hot Spot (Convenient)
- FDMCS Management System (Convenient)