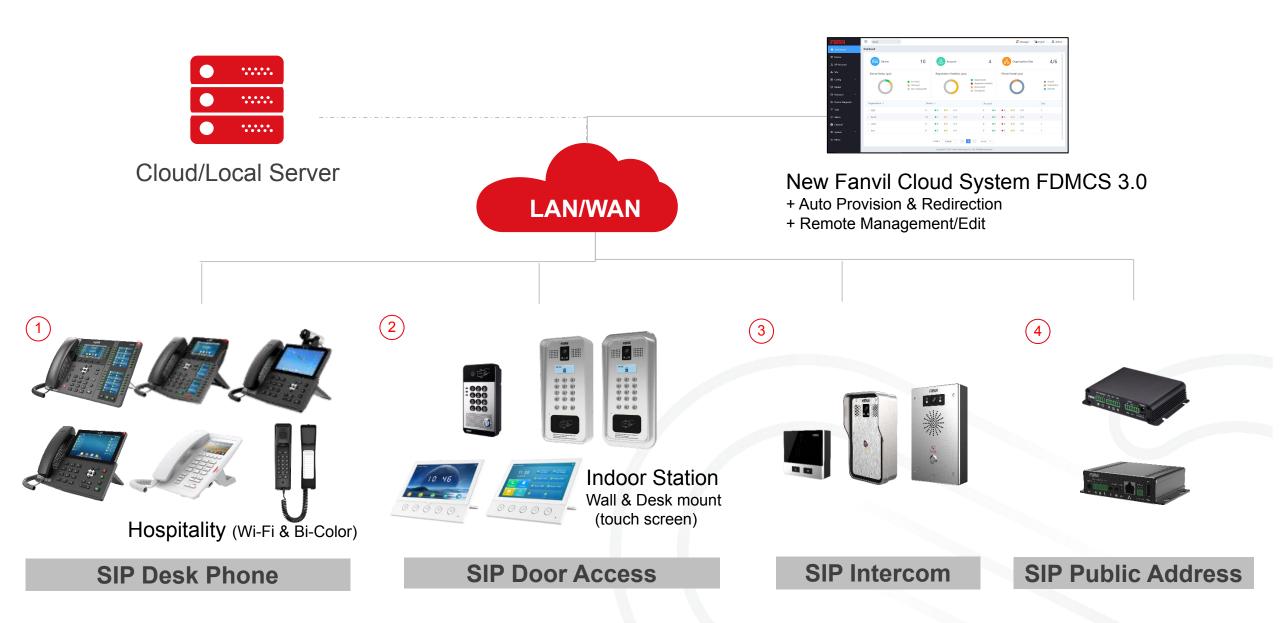

# Fanvil, 3CX, TiGERtms Through VolP Supply

How to Work Seamlessly for Hospitality Solutions

## **Hospitality Market**

-Meet the communication needs in various hotel scenarios





# Fanvil & 3CX Solution Spectrum: IP End Point and Security





## Fanvil H Series Hospitality IP Phones





- Classic Plastic Hotel Template
- USB Charging port
- SIP Hotspot (multi-phones)
- H3W Integrated WiFi





#### H5 White/Black

3.5-inch Color Display

- Soft Flexible Hotel Template
  - 1 phone fits all template
- SIP Hotspot (multi-phones)
  - H5W Integrated WiFi



Speed Dial Keys and DSS key

## **Preferred IP End Point for 3CX**





#### **Supported IP Phones**

#### Mobile Apps

Do you really need deskphones for every workstation? Our mobile apps are the preferred choice for the modern (remote) worker! They update automatically and are free!

· 3CX App for (Windows | Android | iPhone | Web Client)

#### Preferred IP Phones

These companies work hand in nand with us to ensure a fast response to firmware related matters and test immedi