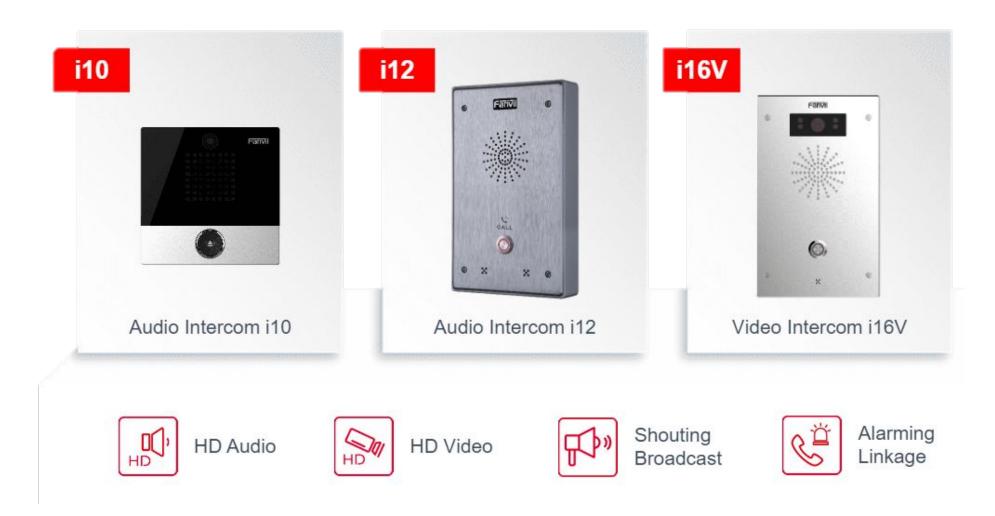

Fanvil **X7A - NEW** (Android w/camera option)

## Fanvil X210 or X210i Paging Console Phone









HD Audio

HD Video Calling



Linkage with IP Camera



Shouting Broadcasting



**Call Recording** 

106 DSS Keys without extension modules

## **Remote Office Provisioning with 3CX and Monitor with FDMCS**





- 4/6 Organization/Sit Phone Model (pcs) Auto(9)
   X3S/X3SP(1)
   Other(0)
  - **Primary**: Use Standard 3CX Templates to deploy
  - Performance monitoring: With FDMCS, you can easily monitor IP phones in parallel. (optional)

# Fanvil V Series IP Phones – March 2022





**V** Series has 4 major product models which have newly integrated WiFi(2.4GHz & 5GHz), Anti-Bacterial surface(V67/65), and 6-10 party local conference(V65–V67), and BT 5.0

## **Fanvil i Series Intercom**





# Fanvil i Series SIP Indoor Station



Fanvil i51W/i52W/i53W/i56A is the SIP indoor station with a clear color screen and easy-to-access buttons, which can be applied in different indoor scenarios. Working with door phone and intercom at the entrance, Fanvil indoor station can easily provide remote access security control for residences. It can also be connected to alarms and other intelligent security devices via SIP/rich interfaces.









i51W

i52W

i53W

i56A

## **Test Drive Samples**



Fanvil Technology Co., Ltd

## **Contact and Tools**

Sales: sales@Fanvil.com

Global Tech Support: support@Fanvil.com

Documentation, Firmware, Training videos:

https://fanvil.com/Support/download.html

My Contact Information:

Tommy Lee : 1(925)315-8950 or <u>tommy.lee@Fanvil.com</u>

America