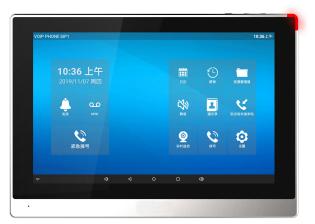

# Fanvil i Series SIP Indoor Station

Fanvil i51W/i52W/i53W/i56A is the SIP indoor station with a clear color screen and easy-to-access buttons, which can be applied in different indoor scenarios. Working with door phone and intercom at the entrance, Fanvil indoor station can easily provide remote access security control for residences. It can also be connected to alarms and other intelligent security devices via SIP/rich interfaces.

i51W

i52W

i53W

i56A