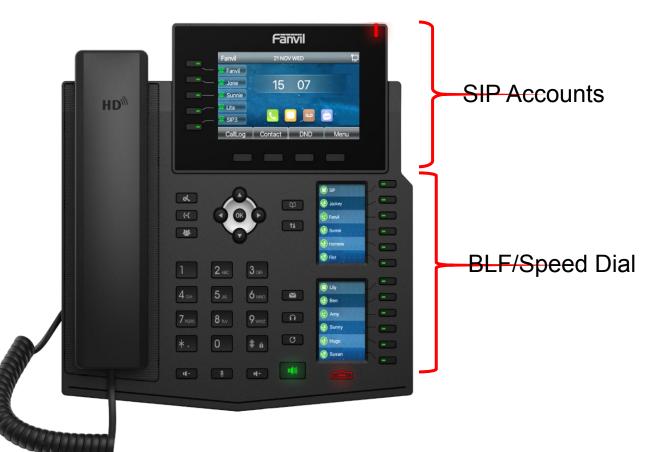

#### Why Fanvil XU series - Differentiators

- Non-Intrusive SIP and BLF Keys (**Design**)
  - Like replaced Panasonic/Nortel/...more
  - Tackle multi calls w/o disturbing BLFs
- Dual/Triple Color display (Design)
- Harmon Speaker (Quality)
- **Two** Year Warranty (Quality)
- Custom Branding! (Flexible)
- SIP Hot Spot (Convenient)
- FDMCS Management System (Convenient)