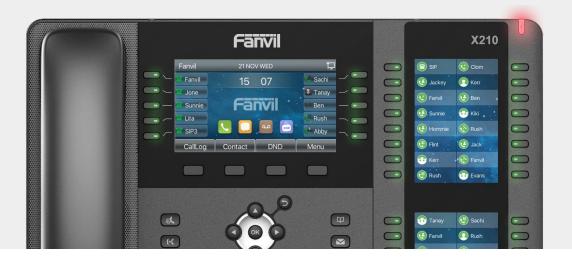

## Fanvil X210 or X210i Paging Console Phone

HD Audio

HD Video Calling

Linkage with IP Camera

Shouting Broadcasting

**Call Recording** 

106 DSS Keys without extension modules