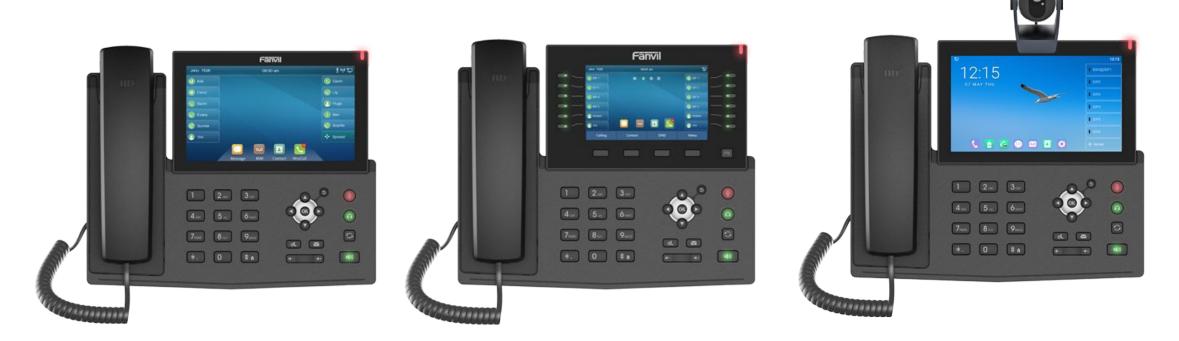

## **X7 Series - Executive Phones**

Large displays, 7" touch screen, w/keys and all premium features.

Fanvil **X7** (Touchscreen)

Fanvil **X7C** Button Version of X7 Fanvil **X7A - NEW** (Android w/camera option)