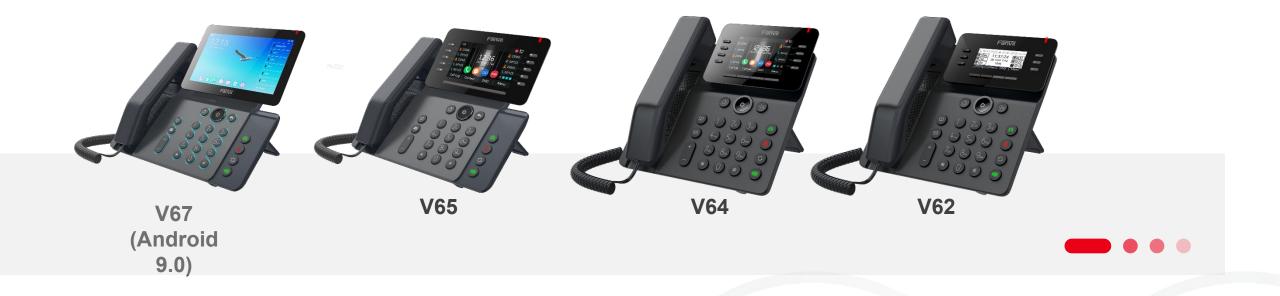

# Fanvil V Series IP Phones – March 2022

**V** Series has 4 major product models which have newly integrated WiFi(2.4GHz & 5GHz), Anti-Bacterial surface(V67/65), and 6-10 party local conference(V65–V67), and BT 5.0