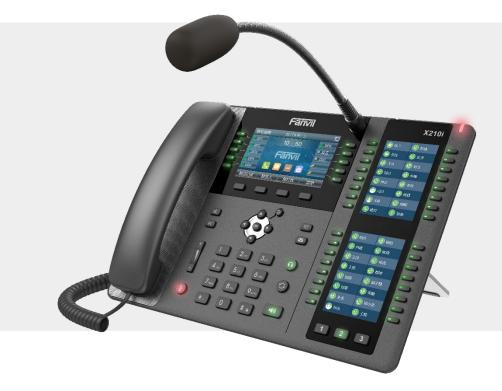

## Fanvil X210 or X210i Paging Console Phone

HD Audio

HD Video Calling

Linkage with IP Camera

Shouting Broadcasting

**Call Recording** 

106 DSS Keys without extension modules