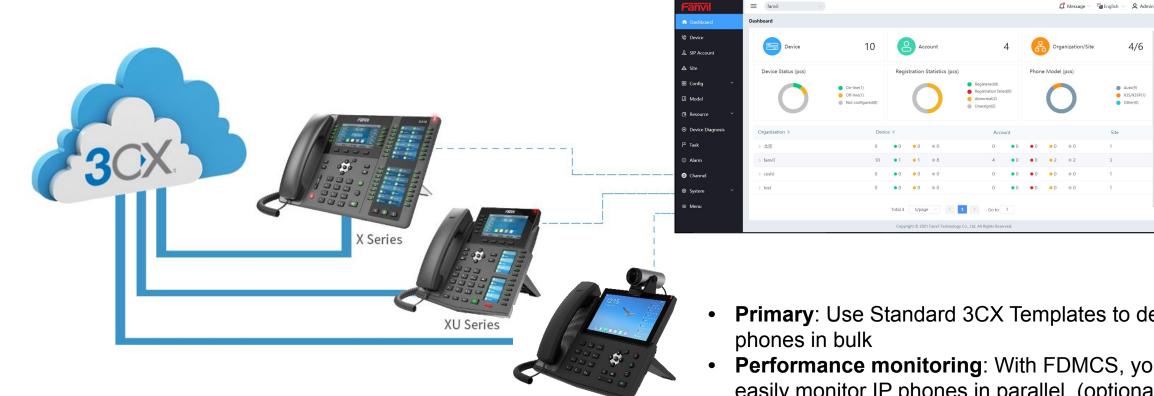

## **Remote Office Provisioning with 3CX and Monitor with FDMCS**

- 4/6 Organization/Sit Phone Model (pcs) Auto(9)
   X3S/X3SP(1)
   Other(0)
  - **Primary**: Use Standard 3CX Templates to deploy
  - Performance monitoring: With FDMCS, you can easily monitor IP phones in parallel. (optional)