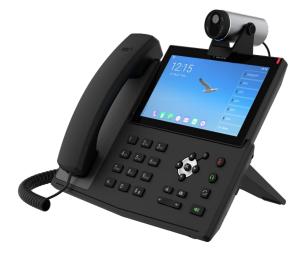

## **X7 Series - Executive Phones**

Large displays, 7" touch screen, w/keys and all premium features.

Fanvil **X7** (Touchscreen)

Fanvil **X7C** Button Version of X7 Fanvil **X7A - NEW** (Android w/camera option)