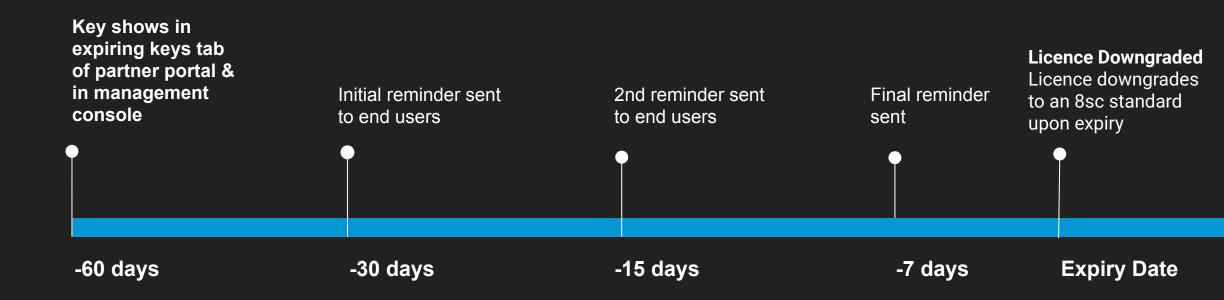

Maintenance per year: €432

> Cost By Term 3 Years: €2,434 5 Years: €3,298 8 Years: €4,594

#### Annual

Cost per year: €571 Maintenance per year: €0

> Cost by Term 3 years: €1,713 5 years: €2,855 8 years: €4,568



## Why should you choose annual?





or



Why should you choose annual?









4

Relationships

## Why should you choose annual?





or



## Typical Path to Purchase





# Trial Keys

Partners can provide potential customers with trial keys from their partner portal





#### What about Free Licences?

- Up to 8 SC standard licences are free on an annual subscription
- Use them to introduce customers to 3CX and then upsell them later
- 3CX renews automatically on December 31st
- Includes maintenance!
- Does **NOT** contribute to partner status

#### Renewals timeline





# Did you know?

- The clock starts ticking on an annual licence from the date of activation
- You can purchase multiple years of an annual licence at once!
- You can renew annual licences for an additional year at any point
- Upgrades are always available -
  - You pay the difference between your old and new licence for the remainder of the term
  - Your renewal date remains the same
- Downgrades are possible on your expiry date