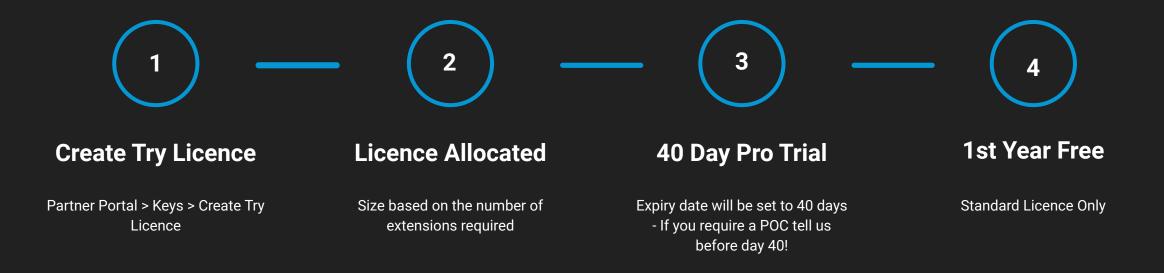

# Trial Keys

Partners can provide potential customers with trial keys from their partner portal

#### What about Free Licences?

- Up to 8 SC standard licences are free on an annual subscription
- Use them to introduce customers to 3CX and then upsell them later
- 3CX renews automatically on December 31st
- Includes maintenance!
- Does **NOT** contribute to partner status