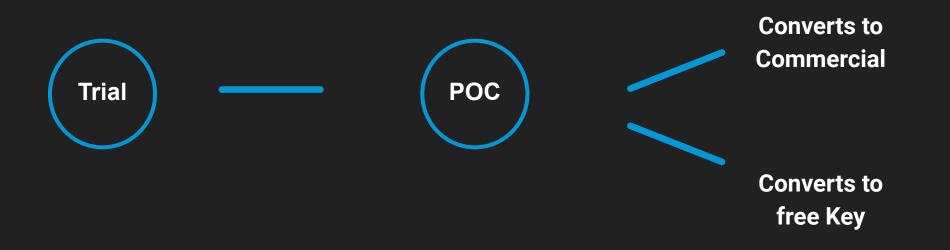

## Typical Path to Purchase

# Trial Keys

Partners can provide potential customers with trial keys from their partner portal

#### What about Free Licences?

- Up to 8 SC standard licences are free on an annual subscription
- Use them to introduce customers to 3CX and then upsell them later
- 3CX renews automatically on December 31st
- Includes maintenance!
- Does **NOT** contribute to partner status