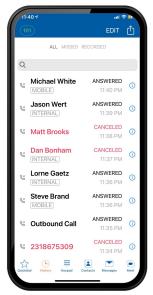

### History

- Logs inbound, outbound and missed calls
- Logs locally recorded calls
- Contacts included from PBXact and the phone's native Contacts