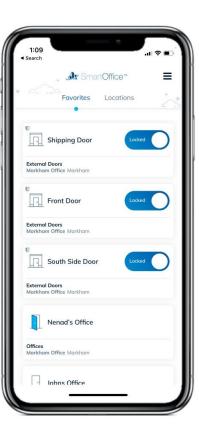

#### 3) From Email: User Clicks on Magic Login Link

- Navigate back to the email
- Click on Magic login link
- App will automatically login and present you with doors pre-configured by the administrator