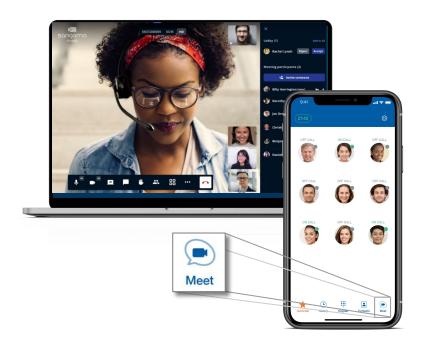

### Launch Sangoma Meet!

meet.sangoma.com

- In Connect Mobile, a Sangoma Meet tab offers a shortcut to Sangoma Meet.
- Changes are coming to the desktop and mobile apps, for deeper integration.
  - Video chat (including guest chat) is removed. Please use Sangoma Meet for Video Conferencing.
  - Also, the Chat widget is removed.
     Chat in the Desktop Softphone offers
     SMS and group chat.