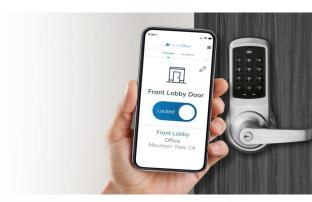

#### **Mobile Control and Credentials**

- App is used to open doors, arm zones or administer the platform
- No key cards or fobs
  - No one forgets their mobile phone!

#### 4) User Opens a Door

Walk up to the door, click on the door lock slider to unlock the door, and enter!

- Can use fax machine and/or eFax.
- Low monthly cost (\$19.99/trunk for high volume)
- Unlimited users
- Avoids T.38 compatibility issues
- No telco lines needed!
- Just as reliable as the PSTN!
- Easy management integrated with the PBXact Cloud