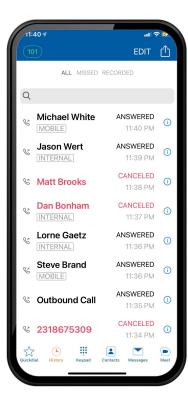

### History

- Logs inbound, outbound and missed calls
- Logs locally recorded calls
- Contacts included from PBXact and the phone's native Contacts