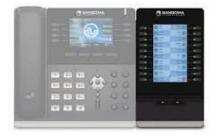

### Purpose-Built S-Phones

- Tight integration and advanced features
  - Zero-Touch Provisioning
  - Phone Apps
  - VPN Server and Client
  - PoE 10/100/1000
  - Sidecar Support 6X

|                                                   | \$705                                  | S505                                   | S406                                      | S305                                         | S206                                         |
|---------------------------------------------------|----------------------------------------|----------------------------------------|-------------------------------------------|----------------------------------------------|----------------------------------------------|
| Main Display                                      | 4.3 inch, color                        | 3.5 inch, color                        | 2.7 inch, graphical LCD<br>with backlight | 192x64 pixel graphical<br>LCD with backlight | 128x40 pixel graphical<br>LCD with backlight |
| Line Registrations                                | 6                                      | 4                                      | 3                                         | 2                                            | 2                                            |
| Rapid Dial/Busy Lamp Field Keys                   | Up to 9 keys, scrolling<br>45 contacts | Up to 7 keys, scrolling<br>35 contacts | Up to 5 keys, scrolling<br>25 contacts    | Up to 3 key, scrolling 15 contact            | Up to 1 key, scrolling 1                     |
| Ethernet LAN and PC Port                          | 10/100/1000Base-T                      | 10/100/1000Base-T                      | 10/100/1000Base-T                         | 10/100Base-T                                 | 10/100Base-T                                 |
| Advanced Phone Applications                       | ~                                      | ~                                      | ~                                         | ~                                            | No                                           |
| Bluetooth & WiFi                                  | ~                                      | No                                     | No                                        | No                                           | No                                           |
| Power over Ethernet (PoE)                         | ~                                      | ~                                      | ~                                         | ~                                            | ~                                            |
| Expansion Module (SideCar)<br>(optional)          | ~                                      | ~                                      | No                                        | No                                           | No                                           |
| Electronic Hook Switch (EHS) Module<br>(optional) | ~                                      | ~                                      | ~                                         | No                                           | No                                           |