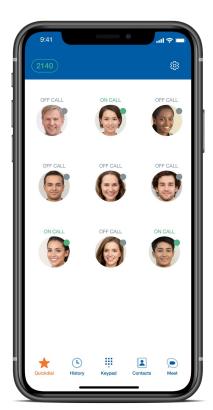

### Quickdial

- Quickdial for frequently dialed contacts.
- Quickdial includes BLF (ON or OFF a call).
- Contacts included from PBXact and the phone's native Contacts