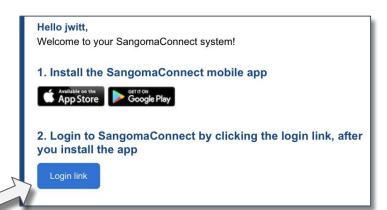

#### **Administrators**

- Assign Connect using the Connect Module or Userman.
- Send an invitation email messages to each user.

#### **Phone-Users**

- Install the app on their phone.
- Click the 'Login link' in the invitation email.

**Easy!** User isn't concerned with details like Host, Extension Number, or Password.