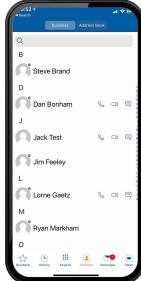

#### **Contacts**

- Pulls default contacts from PBX
- Permissions based access to mobile device contacts (address book)
- Launch voice and video calls send receive SMS/MMS