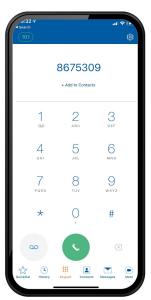

### Quickdial

- Quickdial for frequently dialed contacts.
- Quickdial includes BLF (ON or OFF a call).
- Contacts included from PBXact and the phone's native Contacts

### Keypad

- Hold/Resume
- Transfer Blind and Assisted
- 3-way Conference
- Local Record (Play Beep)
- Secure Calling available (SRTP/TLS)
- Scheduled DND
- 1-1 Video Calling
- Voicemail
- Push notification