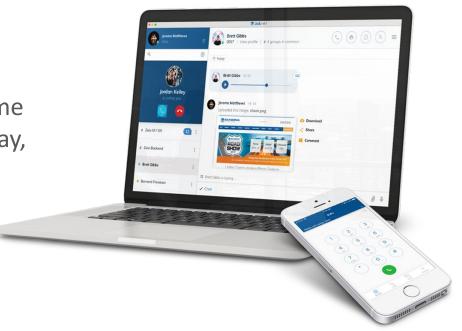

### Sangoma Desktop Softphone Features

Perfect for WFH or Remote Call Center Agents

- Make/Take calls Shares desk Ext
- Threaded Slack like chat
- Phone system contact list/ dial by name
- Presence control (Available, Chat, Away, DND, Not Available)
- Hold/Transfer
- Visual Voicemail
- 1:1 video calls
- Click to call
- Screen Pops w/CRM Link
- SMS/Fax