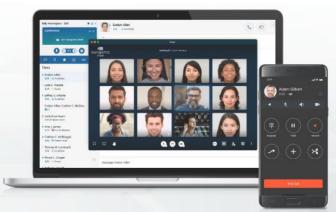

### Sangoma Desktop Softphone Features

Perfect for WFH or Remote Call Center Agents

- Make/Take calls Shares desk Ext
- Threaded Slack like chat
- Phone system contact list/ dial by name
- Presence control (Available, Chat, Away, DND, Not Available)
- Hold/Transfer
- Visual Voicemail
- 1:1 video calls
- Click to call
- Screen Pops w/CRM Link
- SMS/Fax