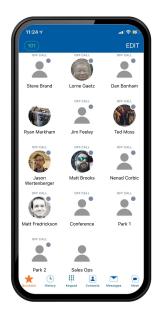

### Quickdial

- Quickdial for frequently dialed contacts.
- Quickdial includes BLF (ON or OFF a call).
- Contacts included from PBXact and the phone's native Contacts

### History

- Logs inbound, outbound and missed calls
- Logs locally recorded calls
- Contacts included from PBXact and the phone's native Contacts

### Keypad

- Hold/Resume
- Transfer Blind and Assisted
- 3-way Conference
- Local Record (Play Beep)
- Secure Calling available (SRTP/TLS)
- Scheduled DND
- 1-1 Video Calling
- Voicemail
- Push notification

#### **Contacts**

- Pulls default contacts from PBX
- Permissions based access to mobile device contacts (address book)
- Launch voice and video calls send receive SMS/MMS

### Messages

- Tightly integrated with SIP Station
- Send and Receive text and picture messages SMS/MMS
- To and from your business telephone numbers or DIDs