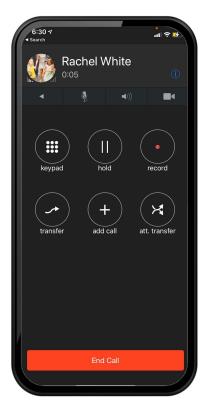

### Keypad

- Hold/Resume
- Transfer Blind and Assisted
- 3-way Conference
- Local Record (Play Beep)
- Secure Calling available (SRTP/TLS)
- Scheduled DND
- 1-1 Video Calling
- Voicemail
- Push notification