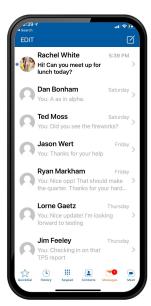

### Messages

- Tightly integrated with SIP Station
- Send and Receive text and picture messages SMS/MMS
- To and from your business telephone numbers or DIDs