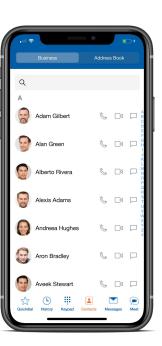

#### **Contacts**

- Pulls default contacts from PBX
- Permissions based access to mobile device contacts (address book)
- Launch voice and video calls send receive SMS/MMS