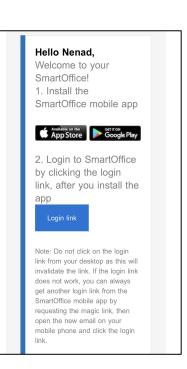

#### 1) User receives an invitation email to SmartOffice

- Email will contain
  - SmartOffice App and Play store download link
  - Magic Login Link facilitates one click login

#### 2) User downloads mobile app from Play or App Store

- Click on email download link
- Link will navigate to App or Play Store
- Install the SmartOffice mobile app

#### 3) From Email: User Clicks on Magic Login Link

- Navigate back to the email
- Click on Magic login link
- App will automatically login and present you with doors pre-configured by the administrator