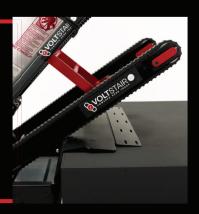

The tracks were specifically designed to provide safe transport on any material, and lock automatically when the ascend or descend buttons are not being pressed. The wheels come equipped with lockable foot brakes.

6

With a quiet battery powered motor and tracks which were specifically designed to operate on almost any surface without leaving a trace, it's easy to use the Voltstair Go discreetly in any setting.