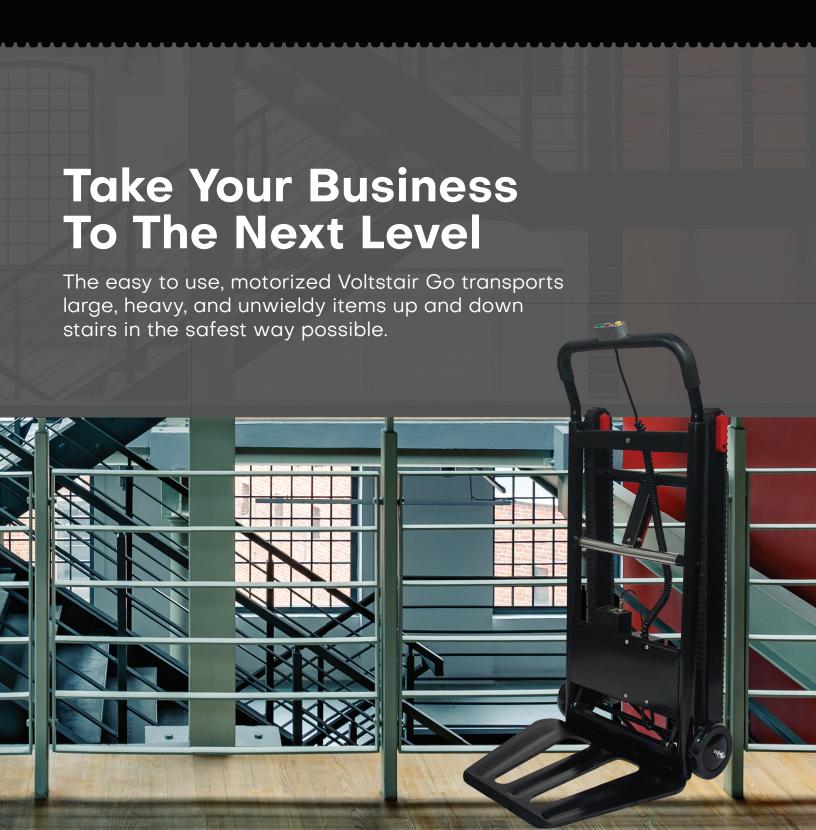

# **WHAT IS THE VOLTSTAIR GO?**

The Voltstair Go is a motorized hand truck capable of ascending and descending 100+ flights of stairs on a single charge. The Voltstair Go has built in tracks, and was designed to transport large, heavy, and unwieldy items in the safest way possible. The Voltstair Go keeps employees, reduces the risk of property damage, and increases efficiency by allowing a single team member to accomplish more in a shorter timeframe.