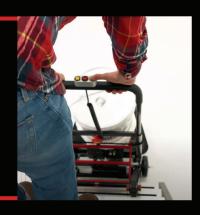

# **WHAT IS THE VOLTSTAIR GO?**

The Voltstair Go is a motorized hand truck capable of ascending and descending 100+ flights of stairs on a single charge. The Voltstair Go has built in tracks, and was designed to transport large, heavy, and unwieldy items in the safest way possible. The Voltstair Go keeps employees, reduces the risk of property damage, and increases efficiency by allowing a single team member to accomplish more in a shorter timeframe.

### **VOLTSTAIR GO FEATURES**

The Voltstair Go's foldable motorized tracks make it possible for one team member to transport up to 150lbs up and down stairs. It also come standard with flatground wheels on the bottom, as well as locking wheels for safe storage and transport.