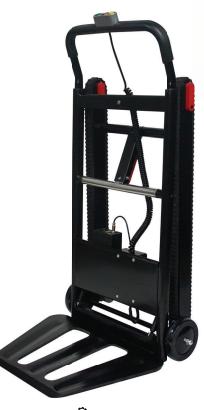

# **NOLTSTAIR GO COMPONENTS**

3 Battery 4 Wheels 6 Motor Track Release 8 Tracks

Platform

Handlebar

2

**Control Panel** 

# **WHAT IS THE VOLTSTAIR GO?**

The Voltstair Go is a motorized hand truck capable of ascending and descending 100+ flights of stairs on a single charge. The Voltstair Go has built in tracks, and was designed to transport large, heavy, and unwieldy items in the safest way possible. The Voltstair Go keeps employees, reduces the risk of property damage, and increases efficiency by allowing a single team member to accomplish more in a shorter timeframe.

### **VOLTSTAIR GO FEATURES**

The Voltstair Go's foldable motorized tracks make it possible for one team member to transport up to 150lbs up and down stairs. It also come standard with flatground wheels on the bottom, as well as locking wheels for safe storage and transport.

### **VOLTSTAIR GO FEATURES**

4

The Folds up to just 14" thick, and was designed to be transportable in almost any vehicle. The unit can go from folded to storage to operational in just seconds.

5

Capable of carrying 150 lbs in professional and residential settings.