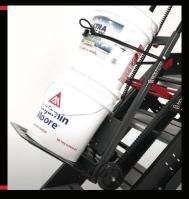

# **WHAT IS THE VOLTSTAIR GO?**

The Voltstair Go is a motorized hand truck capable of ascending and descending 100+ flights of stairs on a single charge. The Voltstair Go has built in tracks, and was designed to transport large, heavy, and unwieldy items in the safest way possible. The Voltstair Go keeps employees, reduces the risk of property damage, and increases efficiency by allowing a single team member to accomplish more in a shorter timeframe.

### **VOLTSTAIR GO FEATURES**

The Voltstair Go's foldable motorized tracks make it possible for one team member to transport up to 150lbs up and down stairs. It also come standard with flatground wheels on the bottom, as well as locking wheels for safe storage and transport.

The tracks were specifically designed to provide safe transport on any material, and lock automatically when the ascend or descend buttons are not being pressed. The wheels come equipped with lockable foot brakes.