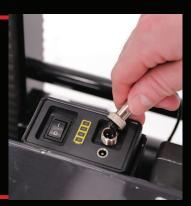

# **NOLTSTAIR GO COMPONENTS**

3 Battery 4 Wheels 6 Motor Track Release 8 Tracks

Platform

Handlebar

2

**Control Panel** 

Arrives fully assembled, and does not require special stairs or pre-installed tracks of any kind. The handlebar houses a digital battery display and user-friendly controls on the top, and a

professional- grade ratchet strap.