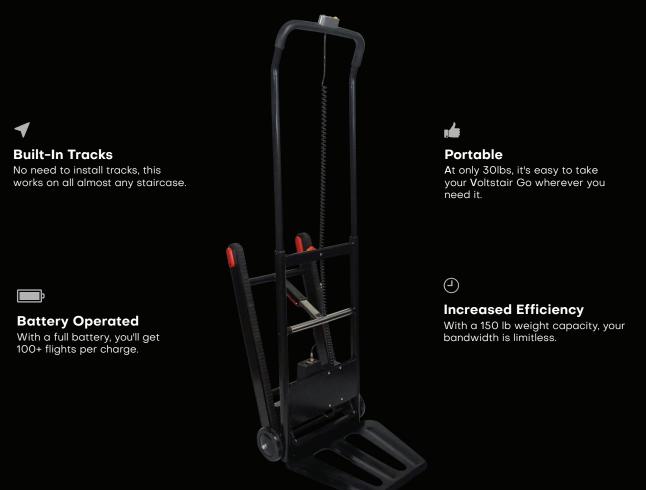

### **VOLTSTAIR GO FEATURES**

The Voltstair Go's foldable motorized tracks make it possible for one team member to transport up to 150lbs up and down stairs. It also come standard with flatground wheels on the bottom, as well as locking wheels for safe storage and transport.

### **VOLTSTAIR GO FEATURES**

4

The Folds up to just 14" thick, and was designed to be transportable in almost any vehicle. The unit can go from folded to storage to operational in just seconds.

5

Capable of carrying 150 lbs in professional and residential settings.

Net Weight 30lbs Capacity 150lbs

#### Battery -

Type Lithium-ion

Voltage 18v

Charge Time 3-6 Hours

Distance/Life 24 Floors or

40 minutes