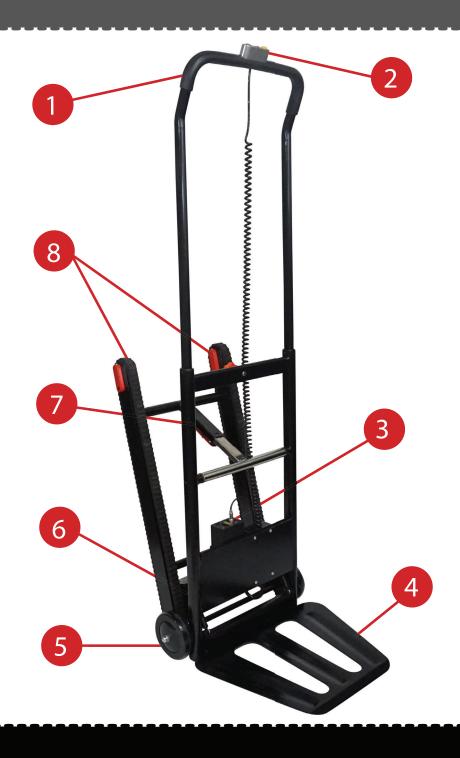

# **NOLTSTAIR GO COMPONENTS**

3 Battery 4 Wheels 6 Motor Track Release 8 Tracks

Platform

Handlebar

2

**Control Panel** 