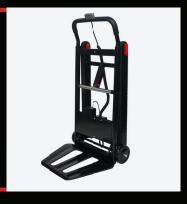

# **NOLTSTAIR GO COMPONENTS**

3 Battery 4 Wheels 6 Motor Track Release 8 Tracks

Platform

Handlebar

2

**Control Panel** 

### **VOLTSTAIR GO FEATURES**

4

The Folds up to just 14" thick, and was designed to be transportable in almost any vehicle. The unit can go from folded to storage to operational in just seconds.

5

Capable of carrying 150 lbs in professional and residential settings.