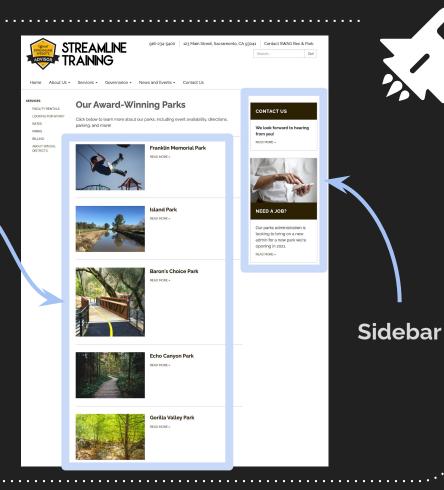

## Concepts: Teasers Zones

Below Main Body – Content

Below Main Body Content: Grouped Items

Sidebar: Related Items