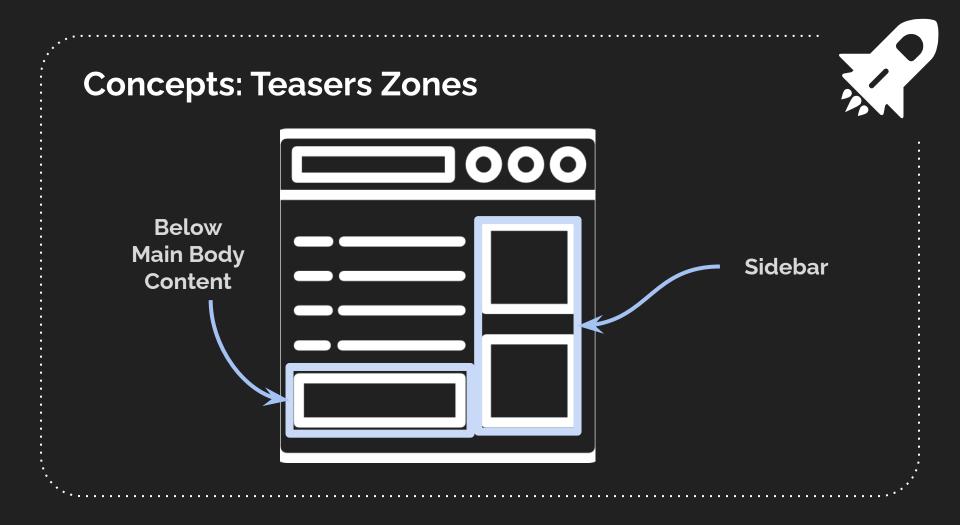

## Concepts: Teasers Zones

Below Main Body – Content

Below Main Body Content: Grouped Items

Sidebar: Related Items