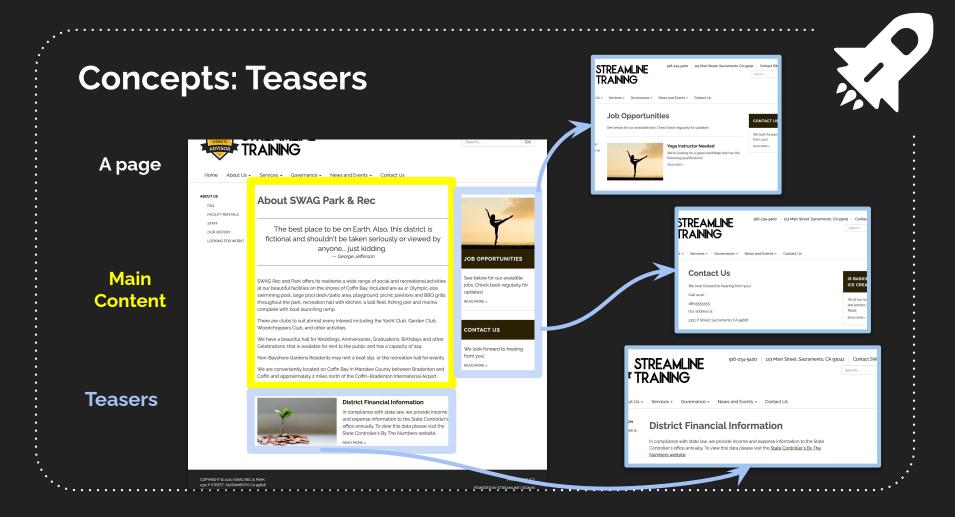

## Concepts: Teasers Zones

Below Main Body – Content

Below Main Body Content: Grouped Items

Sidebar: Related Items