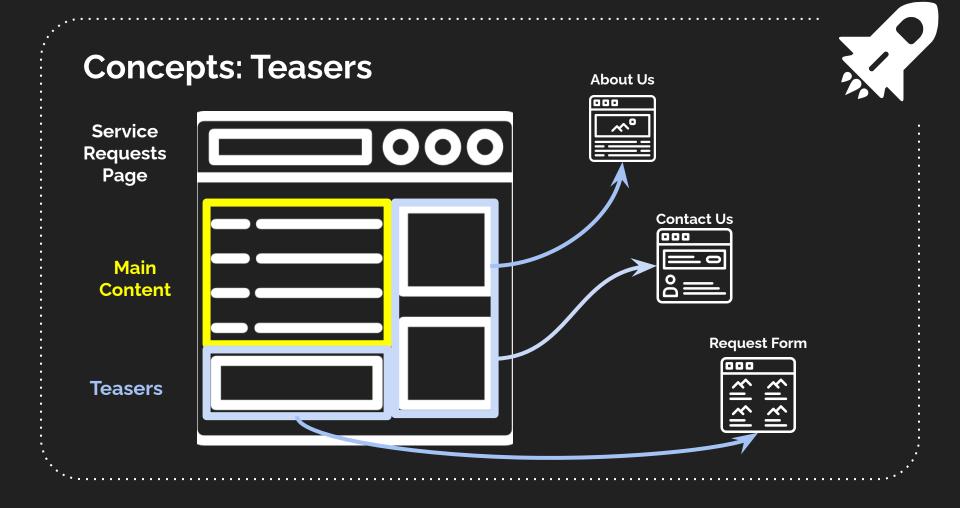

## Concepts: Teasers Zones

Below Main Body – Content

Below Main Body Content: Grouped Items

Sidebar: Related Items