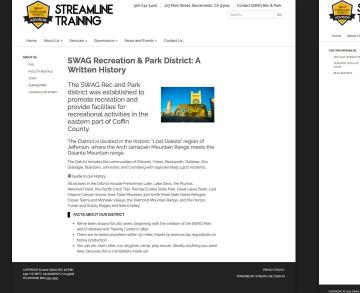

LOOKING FOR WOR

916-234-5400 123 Main Street, Sacramento, CA 93041 Conta

Search...

Home About Us - Services - Governance - News and Events - Contact Us

**SWAG Recreation & Park District: A** Written History

The SWAG Rec and Park district was established to promote recreation and provide facilities for recreational activities in the eastern part of Coffin County.

The District is located in the historic "Lost Dakota" region of Jefferson, where the Arch Jamacain Mountain Range meets the Dalante Mountain range.

> munities of Chilcoot, Vinton, Beckworth, Delleker, Clio, lle, and Cromberg with approximately 4,300 residents.

#### Guide to our Histo Attractions in the Dis

ude Frenchman Lake, Lake Davis, the Plumas rest Trail, Plumas Eureka State Park, Great Lakes Basin, Last

chance Canvon Scenic Area, Dixie Mountain and Smith Peak State Game Refuges, Clover, Sierra and Mohawk Valleys, the Diamond Mountain Range, and the Horton, Turner and Grizzly Ridges and Sierra Valley.

#### FACTS ABOUT OUR DISTRICT

- We've been around for 200 years, beginning with the creation of the SWAG Park and Embowelment Training Center in 1820
- There are no bears anywhere within 30 miles, thanks to onerous tax regulations on honev production
- · You can ski, swim, bike, run, skyglide, camp, play soccer, literally anything you want here, because this is completely made up!