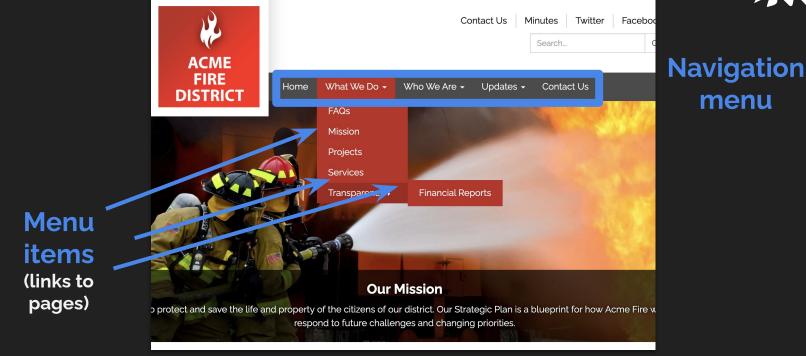

## Concepts: Navigation menu

### **Navigation menu**

Easy to add new menu items that link to your pages

Easy to organize and create new sections

## **Concepts: Navigation menu**