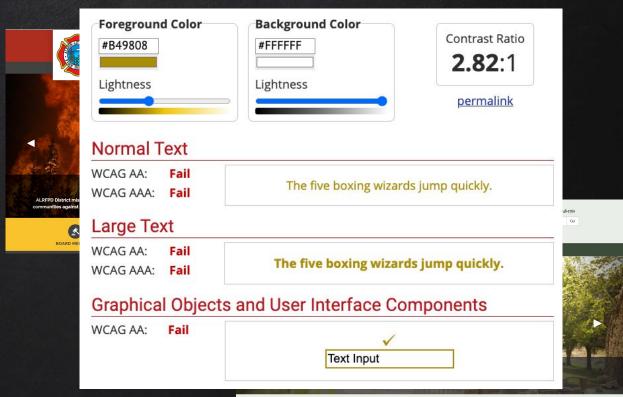

### BACKGROUND COLORS

Any "panel" of the site can have its own color

However, this requires special attention to *contrast* in order to stay accessible!

Contrast Checker:

webaim.org/resources/contrastchecker

More information: webaim.org/articles/contrast/