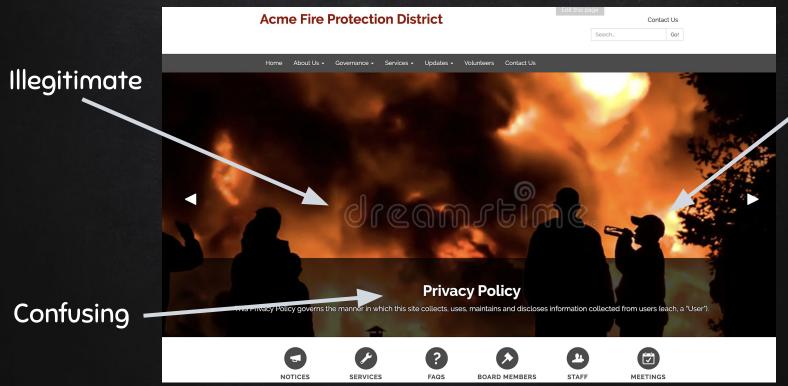

## CHALLENGE #2: INCOMPATIBLE CAROUSEL IMAGE

# SOLUTION #2: USE IMAGES WITH RELEVANT INFO IN THE CENTER

SOLUTION #2:
LANDSCAPE
GENERALLY
WORKS BETTER
THAN
PORTRAIT

CHALLENGE #3:
PIXELATED PHOTOS