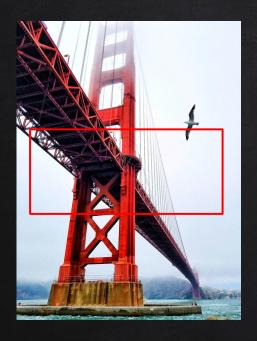

# SOLUTION #2: USE IMAGES WITH RELEVANT INFO IN THE CENTER

SOLUTION #2:
LANDSCAPE
GENERALLY
WORKS BETTER
THAN
PORTRAIT

CHALLENGE #3:
PIXELATED PHOTOS