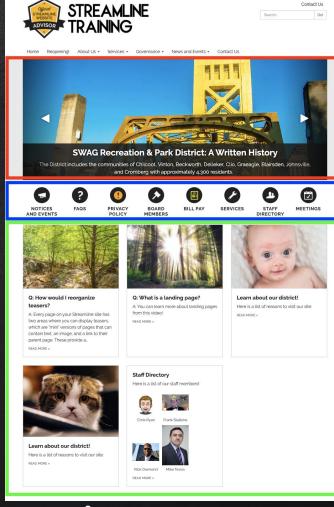

#### Q: How would I reorganize

A: Every page on your Streamline site has two areas where you can display teasers. which are "mini" versions of pages that can contain text, an image, and a link to their parent page. These provide a.

#### Q: What is a landing page?

A: You can learn more about landing pages

#### Learn about our district!

Here is a list of reasons to visit our site.

#### Staff Directory

Here is a list of our staff members!

READ MORE »