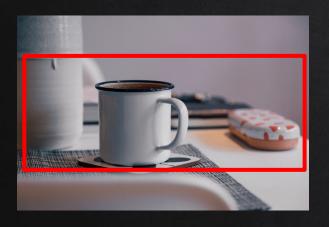

## CHALLENGE #2: INCOMPATIBLE CAROUSEL IMAGE

# SOLUTION #2: USE IMAGES WITH RELEVANT INFO IN THE CENTER

SOLUTION #2:
LANDSCAPE
GENERALLY
WORKS BETTER
THAN
PORTRAIT

CHALLENGE #3:
PIXELATED PHOTOS