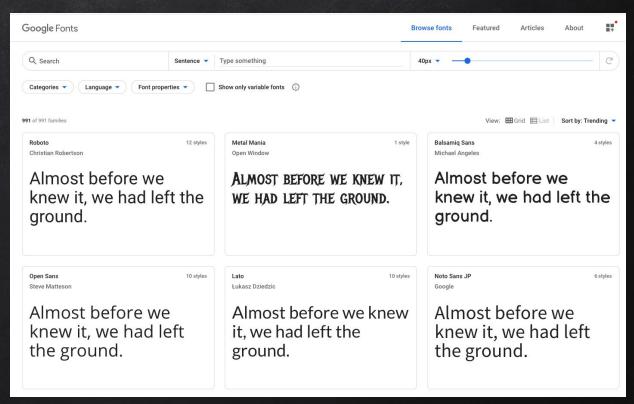

## FONTS

Practically any font available on Google Fonts (<a href="https://fonts.google.com/">https://fonts.google.com/</a>) can be imported into your site...

...but not all of them should be:)

EVENTS

STREAMLINE

## FONTS

Practically any font available on Google Fonts (<a href="https://fonts.google.com/">https://fonts.google.com/</a>) can be imported into your site...

...but not all of them should be:)