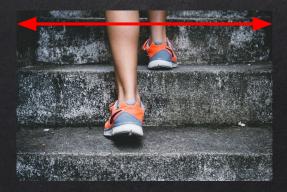

Narrower images are stretched to fit, becoming *taller* 

Wider images are shrunk to fit, becoming *shorter* 

Employee newsletter

New Board Member Checklist

Resources
READ MORE »

### TEASER IMAGES

Note: the actual pixel count matters less than the ratio between height and width! Each of these photos has a width:height ratio of 3:2.

e.g. the first photo might be 720px wide and 480px tall. The other photos could be 450px wide and 300px tall and it would still render as the same size on the page.

For the nerds: because 720:480 == 450:300 == 3:2