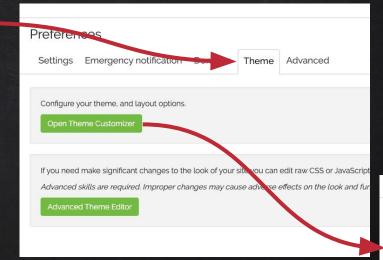

# Using the Theme Customizer

Preview changes in your browser!

Only goes "live" if you click Save in the Theme
Customizer screen