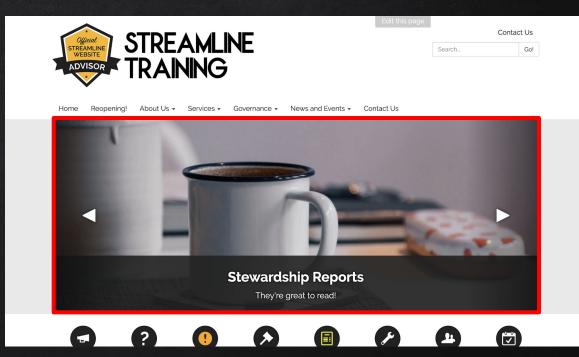

### CAROUSEL

The first thing people see when they come to your site

Great for content featuring high-resolution images

Great for timely or strategic content

Relatively narrow, so may require experimentation

## CHALLENGE #2: INCOMPATIBLE CAROUSEL IMAGE

# SOLUTION #2: USE IMAGES WITH RELEVANT INFO IN THE CENTER

SOLUTION #2:
LANDSCAPE
GENERALLY
WORKS BETTER
THAN
PORTRAIT

CHALLENGE #3:
PIXELATED PHOTOS