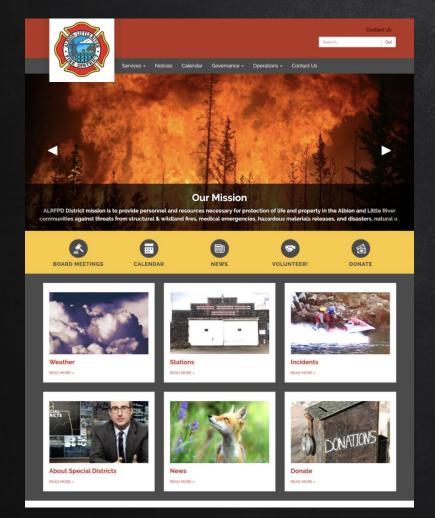

## Albion Little River Fire <a href="https://www.alrfpd.com/">https://www.alrfpd.com/</a>

Great primary / secondary color mix!

On-brand imagery

**Balanced** teasers

Perfect use of the Bold feel!