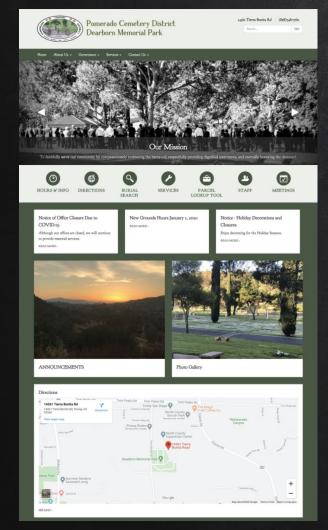

## Dearborn Cemetery <a href="https://www.dearborncemetery.com/">https://www.dearborncemetery.com/</a>

Great monochrome theme

Striking, on-brand imagery

Custom yet balanced teasers

Embedded map on the homepage