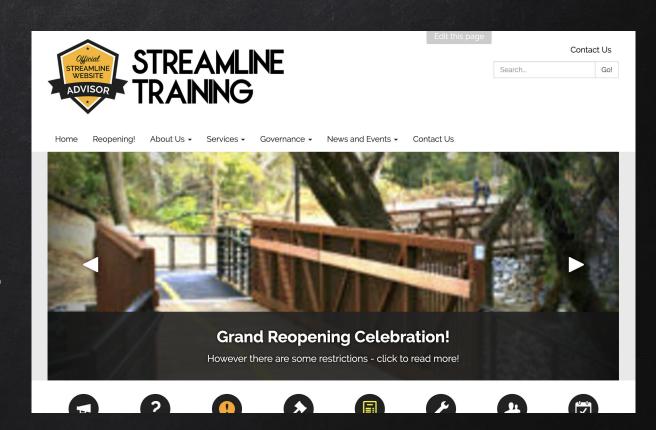

### CAROUSEL

The first thing people see when they come to your site

Great for content featuring high-resolution images

Great for timely or strategic content

Relatively narrow, so may require experimentation