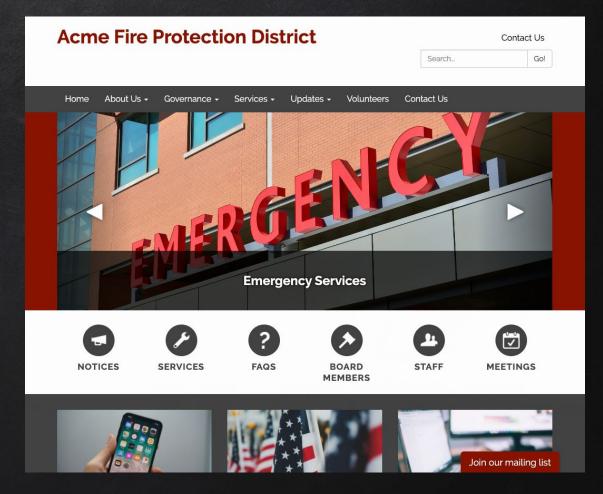

# WHY IS THE HOMEPAGE SO IMPORTANT?

DESIGN BASICS

HOMEPAGE TEASERS

LAYOUTS & THEMES

TEASER IMAGES

ADVANCED TECHNIQUES

DESIGN BASICS

- 1) Purpose
- 2) Communication
- 3) Imagery
  - 4) Color
- 5) Balance
- △ 6) Consistency
- 3 7) Clarity
- 🔰 8) Typeface
  - 9) Accessibility

HOMEPAGE TEASERS

Red - Carousel

Blue - Quicklinks

**Green** – Features

### CAROUSEL

The first thing people see when they come to your site

Great for content featuring high-resolution images

Great for timely or strategic content

Relatively narrow, so may require experimentation

### QUICKLINKS

Uniform appearance, but can be customized with images (<u>icons</u> <u>are best!</u>)

Great for items the public will want fast and easy access to that isn't likely to change

Not great for timely content or unfinished pages

### FEATURES

(AKA BELOW MAIN BODY CONTENT)

General area to tease content on the homepage that wouldn't otherwise go in the other zones

Can be displayed with or without images

Almost completely customizable