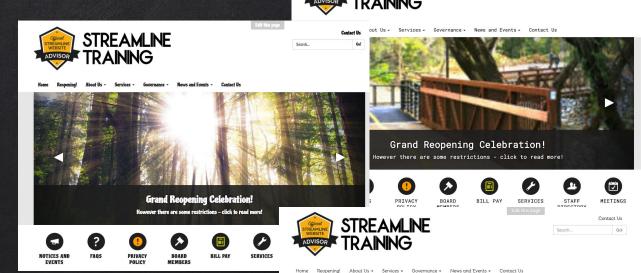

# STREAMLINE WEEKLY WORKSHOPS

### PRIMARY COLOR

Depending on the chosen feel, will modify the "main" color that appears on your site (menu/caption color, icon color, etc)

**STREAMLINE** 

**TRAINING** 

Contact Us