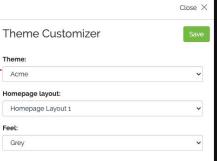

# Using the Theme Customizer

Preview changes in your browser!

Only goes "live" if you click Save in the Theme
Customizer screen