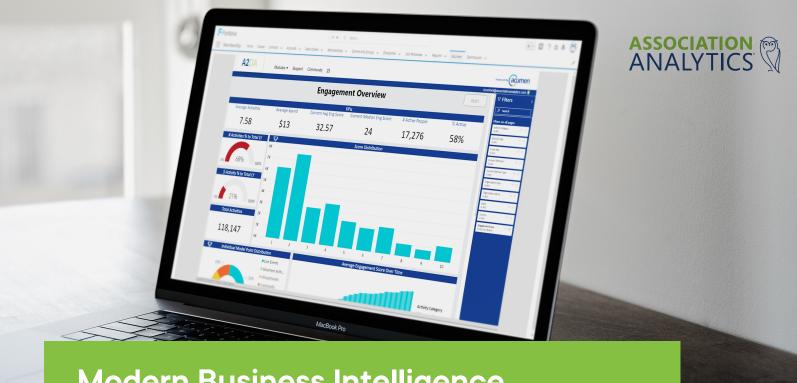

That's why organizations are partnering with Association Analytics to help empower self-service business intelligence using our advanced analytics platform, Acumen. We have pre-built solutions specifically designed to integrate with your Salesforce ecosystem, as well as the ability to combine data from any additional source systems your association leverages.

## Modern Business Intelligence for Associations Using Salesforce

By creating a true 360-degree view of your business, we provide all staff levels with easy-to-use dashboards and visualizations that provide access to complete, accurate, and trusted data.