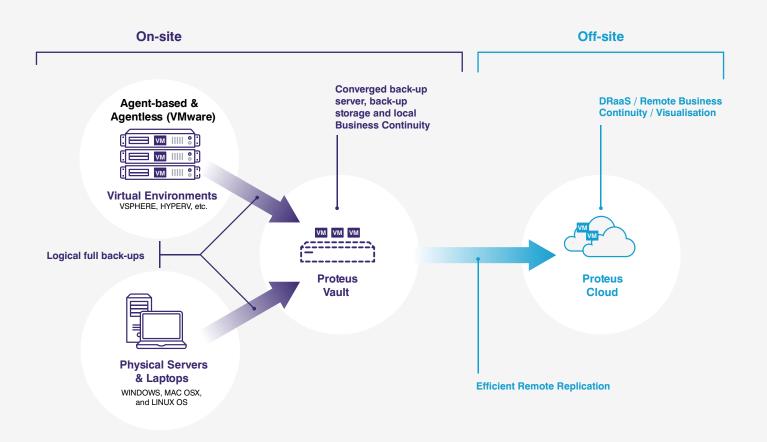

### **Datto Hybrid Cloud**

Renowned for its innovative technology and a superior level of reliability within the IT world, Proteus utilises Datto Hybrid Cloud technology to improve redundancy, and give you an extra layer of protection over systems and data. An on-site vault protects data across the Local Area Network (LAN) while it is simultaneously and automatically transmitted to the secure cloud for secure storage.

### **Proteus Image-based Back-up**

We take a direct image of your system and store it, ready to go for a quick, full system restore should you ever need it. That means you always have a proven, fully working system ready to rely on.

#### Virtualisation

If there's a situation where you cannot get into your system or site, Proteus' solutions allow you to manage and operate your business as usual from another device or location. With both local and off-site virtualisation, our service lets you get to work without experiencing downtime.