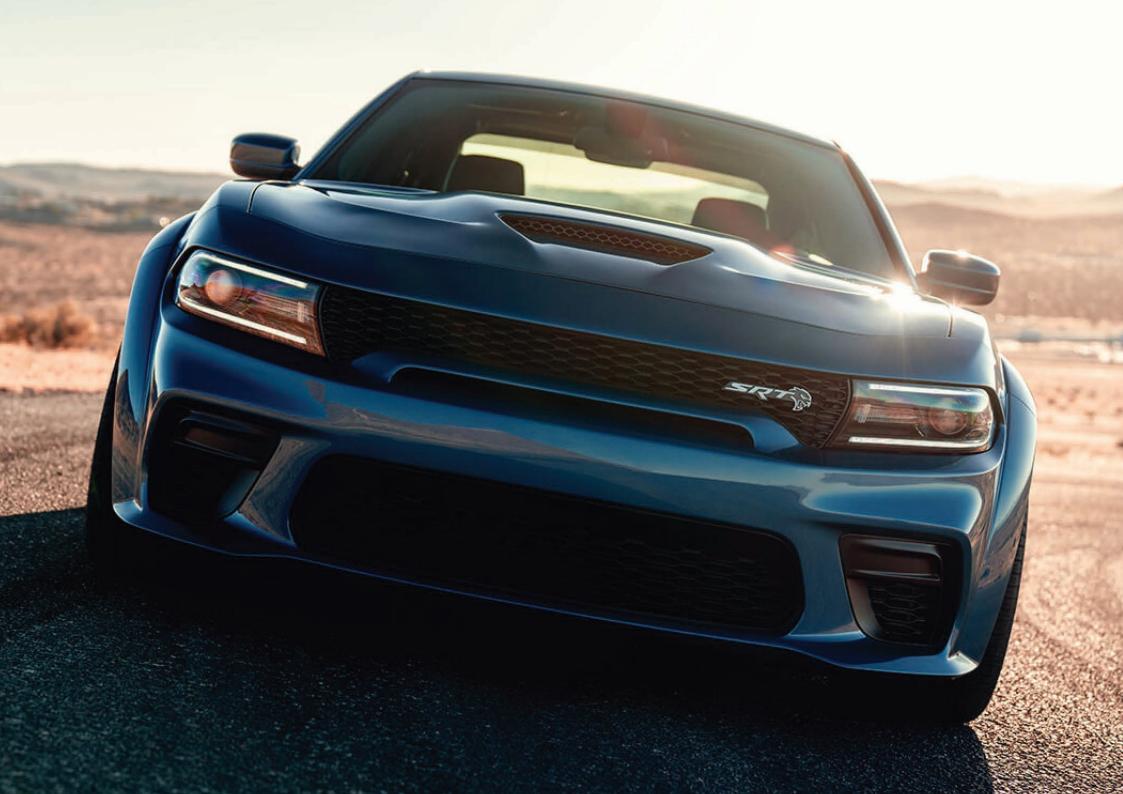

## HEART POUNDING PERFORMANCE

## 6.2L SRT® HEMI V8 W/ MDS - RWD 717 HP / 890 NM TORQUE

With an earth-shattering 707hp supercharged 6.2L V8 engine and 890 Nm of torque the Dodge Charger Hellcat pushes the limit of speed for road vehicles. With a rugged 8- speed automatic transmission built to withstand the immense power from the engine, driving the Hellcat is something to experience.