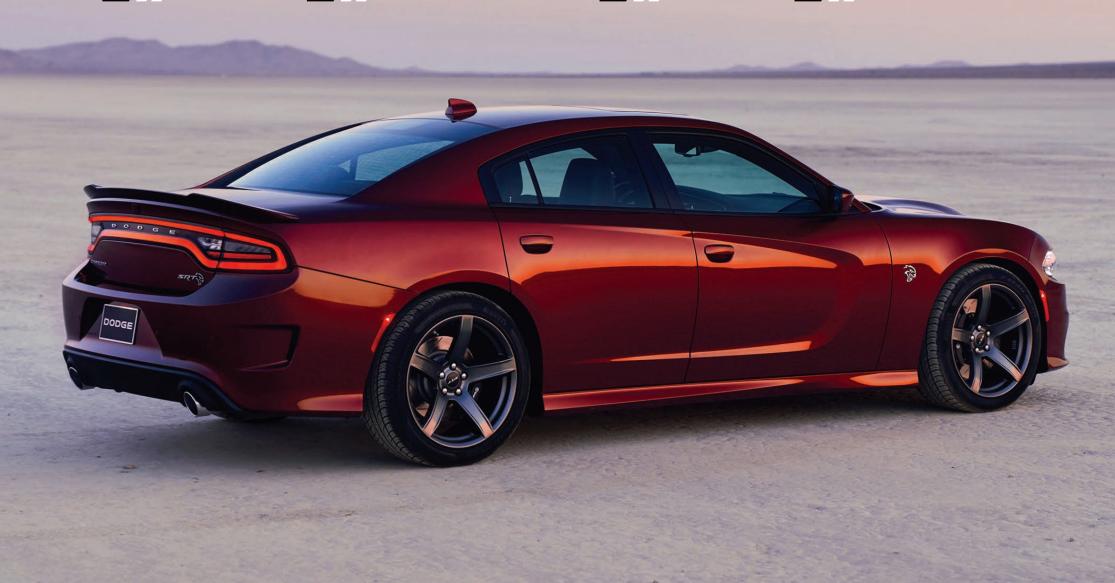

## **SRT HELLCAT**

**WIDEBODY** 

### **MECHANICAL**

6.2L SRT® HEMI® V8 Supercharged engine w/ FuelSaver MDS

8-speed Torquefilte® Automatic Transmission Rear-wheel Drive

### **EXTERIOR**

20x11-inch Satin Carbon painted forged aluminium wheels 305/35ZR20 All-Season Performance tires Exterior Colour: Monotone Paint

## **INTERIOR**

Black Nappa leather/Alcantara®-faced front vented seats

#### **ENTERTAINMENT & TECHNOLOGY**

Uconnect® 4C with 8.4 inch display

## **PICK YOUR COLOUR**