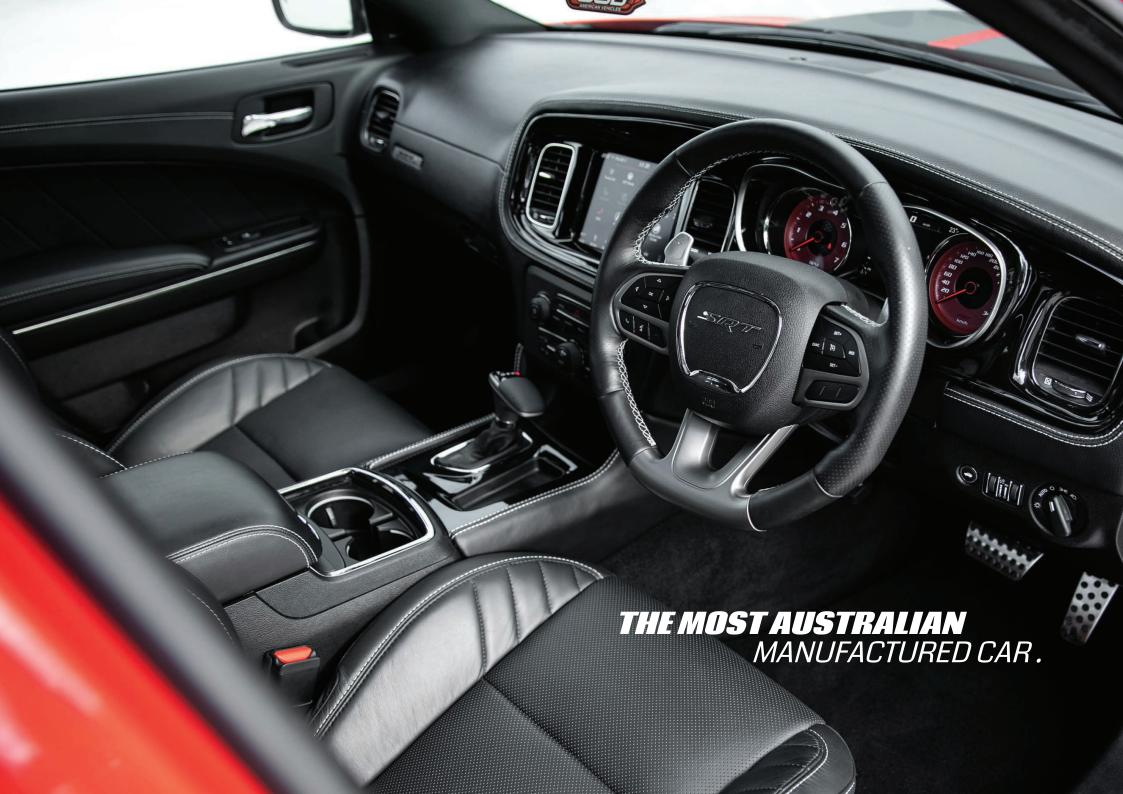

## **INTERIOR**

Black Nappa leather/Alcantara®-faced front vented seats

## **ENTERTAINMENT & TECHNOLOGY**

Uconnect® 4C with 8.4 inch display

#### **ENTERTAINMENT & TECHNOLOGY**

Uconnect® 4C with 8.4 inch display