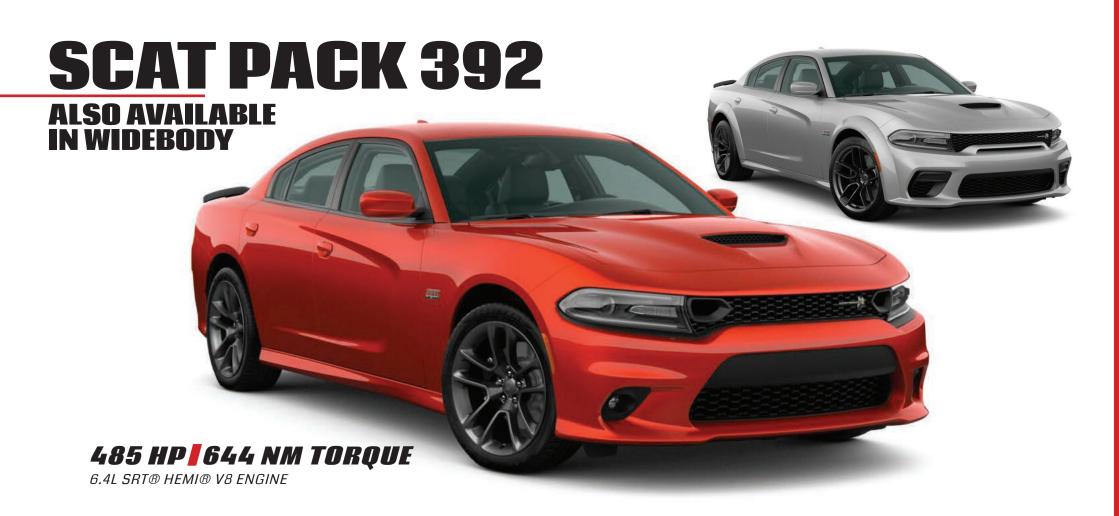

## **SCAT PACK 392**

## 6.4L SRT® HEMI® V8 W/ MDS - RWI 485 HP / 644 NM TORQUE

Assaulting the asphalt with 485 horsepower, 644 Nm of torque, an impressively flat torque curve and a 0 to 100 km/h time in the four-second range. The standard TorqueFlite eight-speed automatic transmission and the FuelSaver Multi-Displacement System (MDS) technology deactivates four cylinders, when eight are not needed, creating a double threat of power and efficiency.