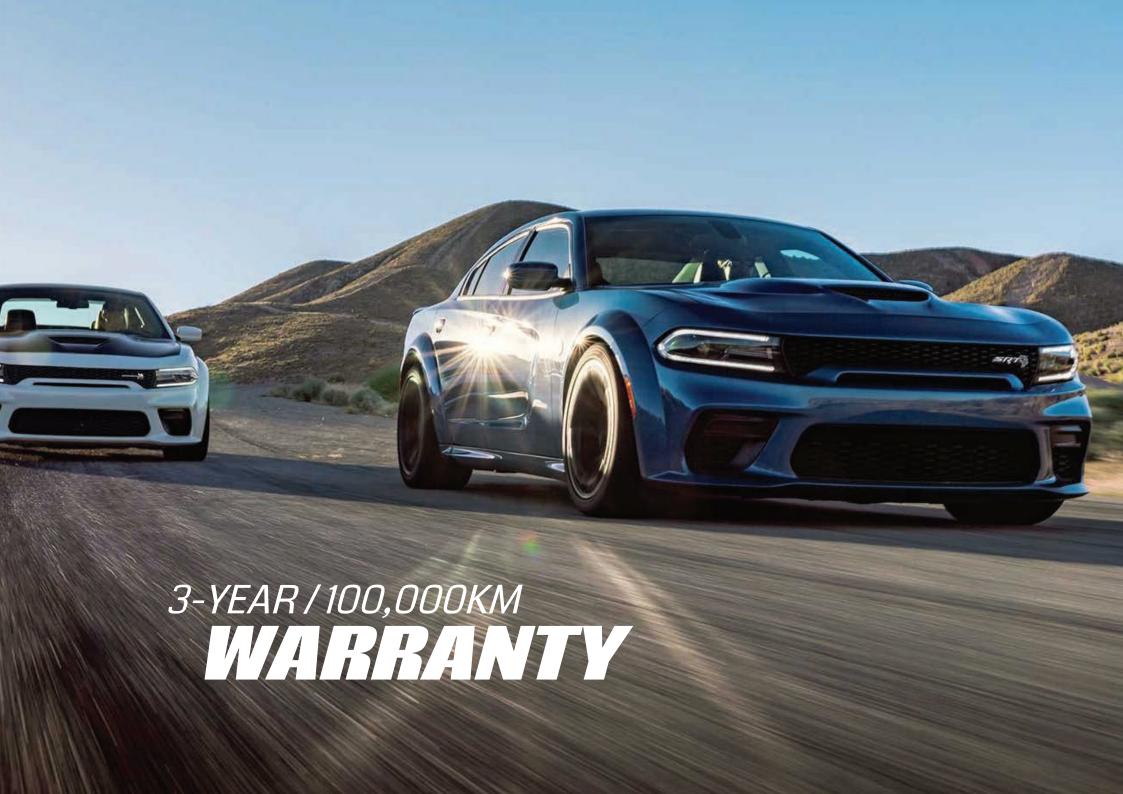

## HEART POUNDING PERFORMANCE

## 5.7L HEMI® VVT V8 W/ MDS - RWE 375 HP / 556 NM TORQUE

Providing up to 375 horsepower and 556 Nm of torque, this power plant moves you from 0 to 100 km/h in the five-second range. When equipped with the standard TorqueFlite eight-speed automatic transmission, the FuelSaver MDS allows the vehicle to transition from eight cylinders to four when full power is not required to optimise fuel efficiency.

## **SCAT PACK 392**

## 6.4L SRT® HEMI® V8 W/ MDS - RWI 485 HP / 644 NM TORQUE

Assaulting the asphalt with 485 horsepower, 644 Nm of torque, an impressively flat torque curve and a 0 to 100 km/h time in the four-second range. The standard TorqueFlite eight-speed automatic transmission and the FuelSaver Multi-Displacement System (MDS) technology deactivates four cylinders, when eight are not needed, creating a double threat of power and efficiency.

## **SRT HELLCAT**

## 6.2L SRT® HEMI V8 W/ MDS - RWD 717 HP / 890 NM TORQUE

With an earth-shattering 707hp supercharged 6.2L V8 engine and 890 Nm of torque the Dodge Charger Hellcat pushes the limit of speed for road vehicles. With a rugged 8- speed automatic transmission built to withstand the immense power from the engine, driving the Hellcat is something to experience.