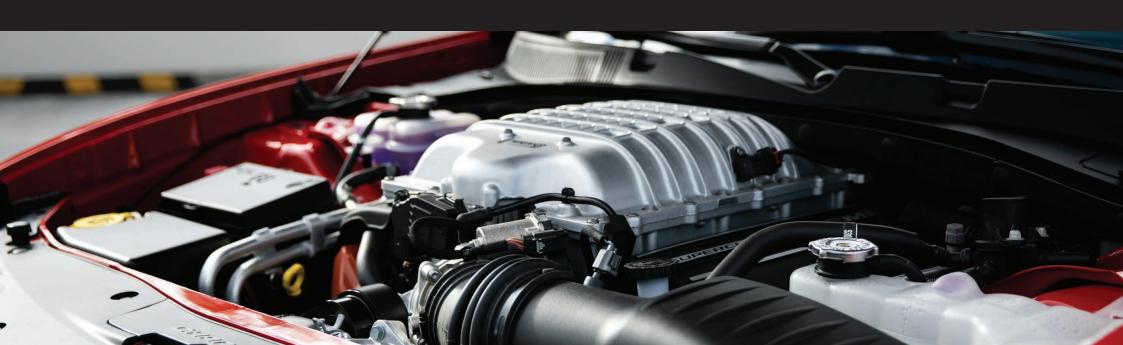

## 6.2L SRT® HEMI V8 W/ MDS - RWD 717 HP / 890 NM TORQUE

With an earth-shattering 707hp supercharged 6.2L V8 engine and 890 Nm of torque the Dodge Charger Hellcat pushes the limit of speed for road vehicles. With a rugged 8- speed automatic transmission built to withstand the immense power from the engine, driving the Hellcat is something to experience.