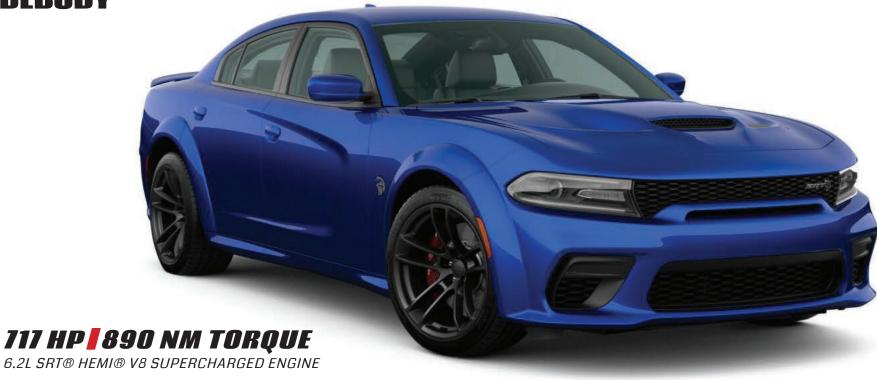

## **SRT HELLCAT**

**WIDEBODY** 

## 6.2L SRT® HEMI V8 W/ MDS - RWD 717 HP / 890 NM TORQUE

With an earth-shattering 707hp supercharged 6.2L V8 engine and 890 Nm of torque the Dodge Charger Hellcat pushes the limit of speed for road vehicles. With a rugged 8- speed automatic transmission built to withstand the immense power from the engine, driving the Hellcat is something to experience.