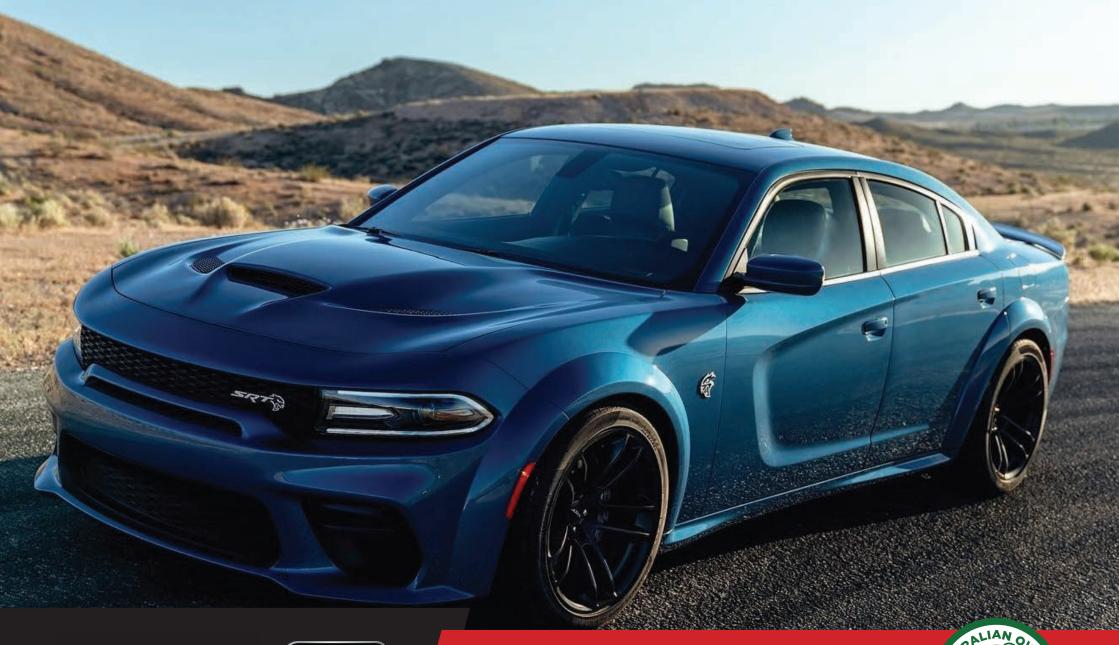

## **SRT HELLCAT**

**WIDEBODY** 

### **MECHANICAL**

6.2L SRT® HEMI® V8 Supercharged engine w/ FuelSaver MDS

8-speed Torquefilte® Automatic Transmission Rear-wheel Drive

### **EXTERIOR**

20x11-inch Satin Carbon painted forged aluminium wheels 305/35ZR20 All-Season Performance tires Exterior Colour: Monotone Paint

## **INTERIOR**

Black Nappa leather/Alcantara®-faced front vented seats

#### **ENTERTAINMENT & TECHNOLOGY**

Uconnect® 4C with 8.4 inch display