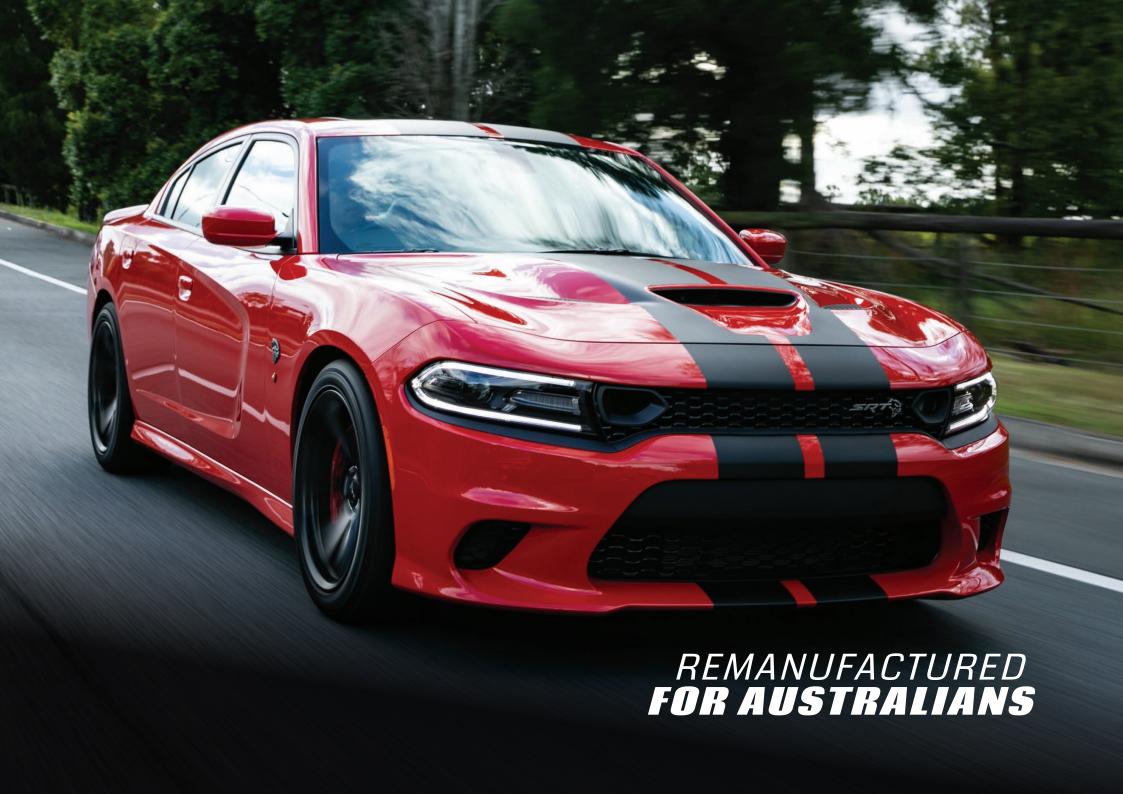

| 0      | _               |
| BODY PACKAGE — Includes Widebody fender flares, Widebody competition suspension, Adaptive Damping Suspension, Brembo 6-piston brakes (Scat Pack), Performance Shift indicator, 305/35ZR20 ormance tires and 20 by 11-inch forged aluminum wheels (Low-Gloss Carbon Black on SRT Hellcat; Devil's Rim on Scat Pack)                                                                                                                                                                                                                                                                                                                                                                                                                                          | _   | Р      | Р               |





## PROUDLY



# SEMOTO

ADMIN@SEMOTO.COM.AU 0406 704 528