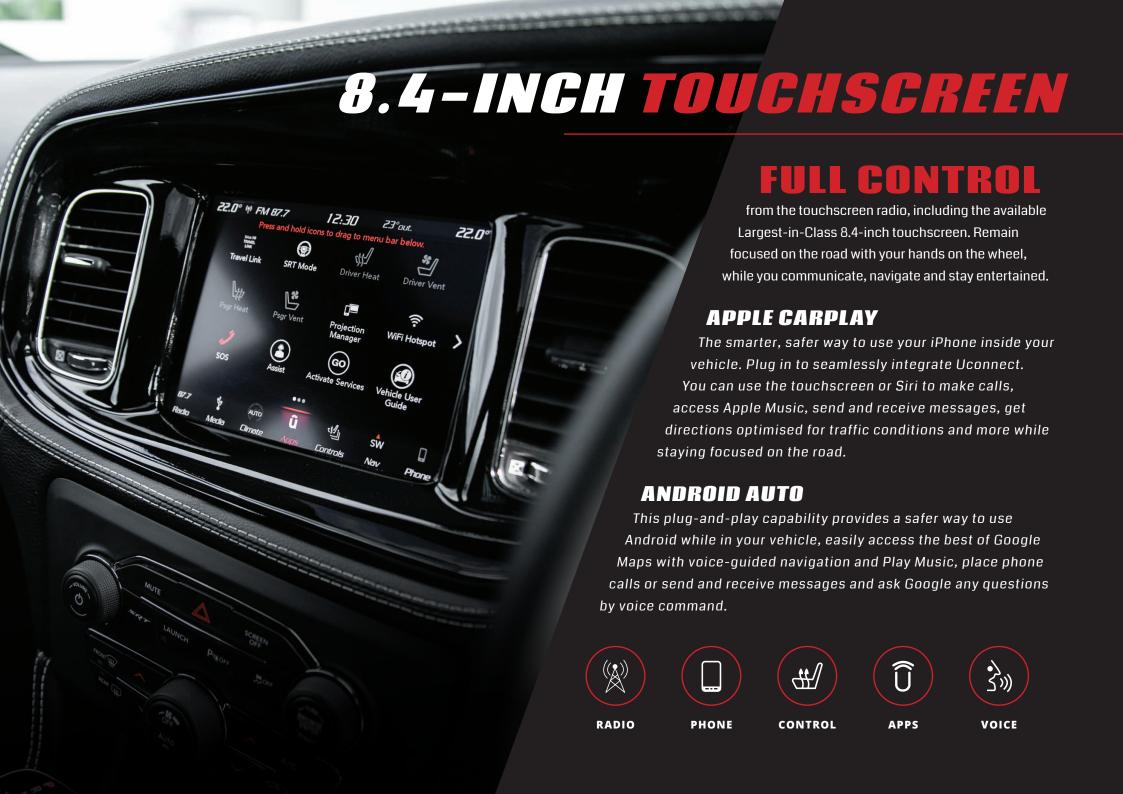

## **ENTERTAINMENT & TECHNOLOGY**

Uconnect® 4C with 8.4 inch display

#### **ENTERTAINMENT & TECHNOLOGY**

Uconnect® 4C with 8.4 inch display