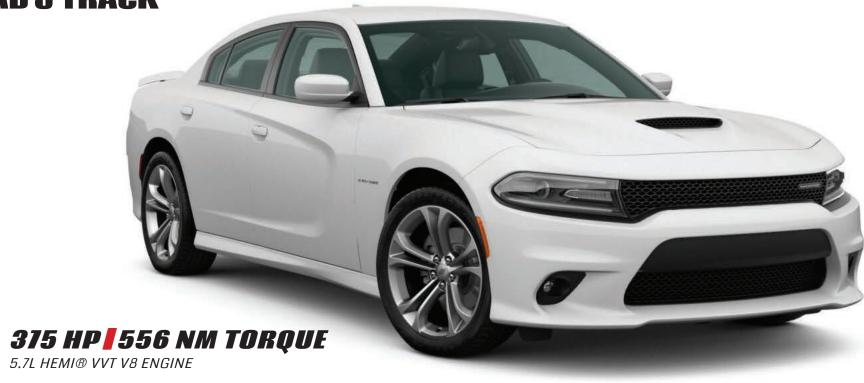

## R/T ROAD & TRACK

### **MECHANICAL**

5.7L HEMI® VVT V8 engine w/ FuelSaver MDS 8-speed Torquefilte® Automatic Transmission Rear-wheel Drive

## **EXTERIOR**

20x8-inch Satin Carbon painted aluminium wheels 245/45ZR20 All-Season Performance tires Exterior Colour: Monotone Paint

## 5.7L HEMI® VVT V8 W/ MDS - RWE 375 HP / 556 NM TORQUE

Providing up to 375 horsepower and 556 Nm of torque, this power plant moves you from 0 to 100 km/h in the five-second range. When equipped with the standard TorqueFlite eight-speed automatic transmission, the FuelSaver MDS allows the vehicle to transition from eight cylinders to four when full power is not required to optimise fuel efficiency.