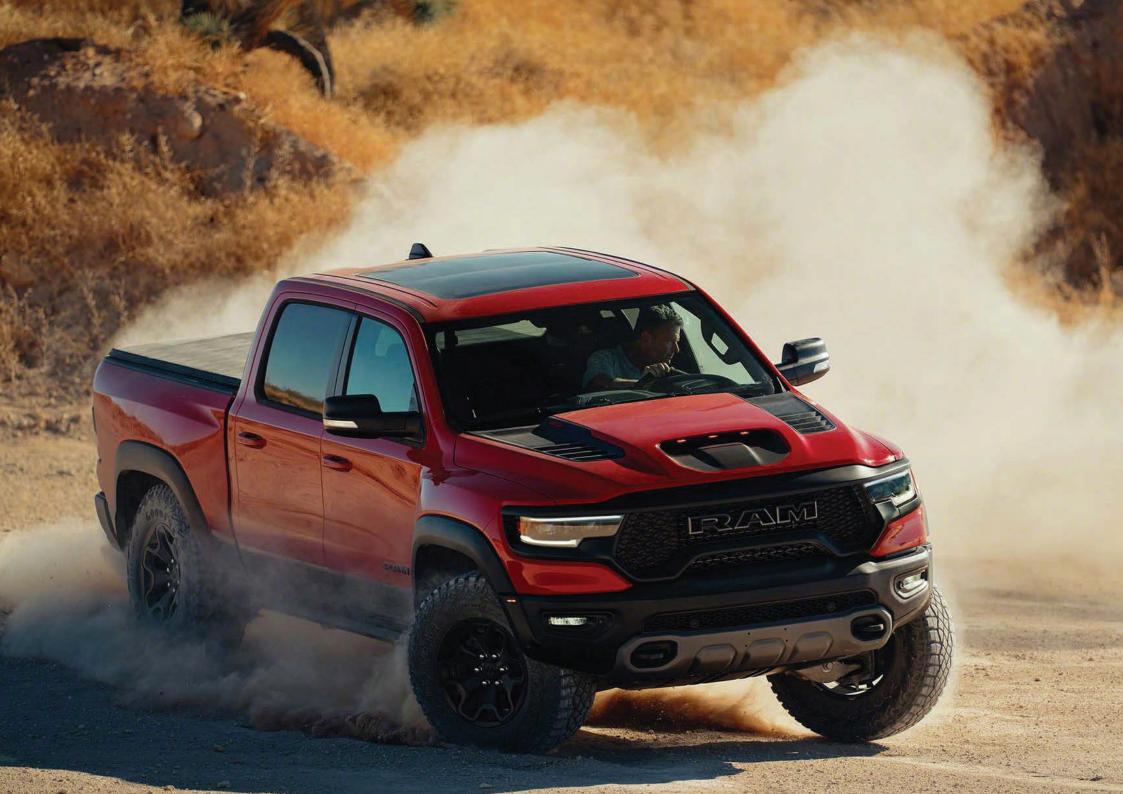

## **RAM 1500 TRX** REDEFINING THE PICK-UP TRUCK

### MECHANICAL

6.2L SRT® HEMI® V8 Supercharged engine w/ FuelSaver MDS 8-speed Torquefilte® Automatic Transmission Rear-wheel Drive

### EXTERIOR

18x9-inch Beadlock-Capable Alum Wheels by Mopar LT325/65R18D All-Terrain Tires Rock Rails by Mopar RamBar Bed-Mounted Tire-Carrier