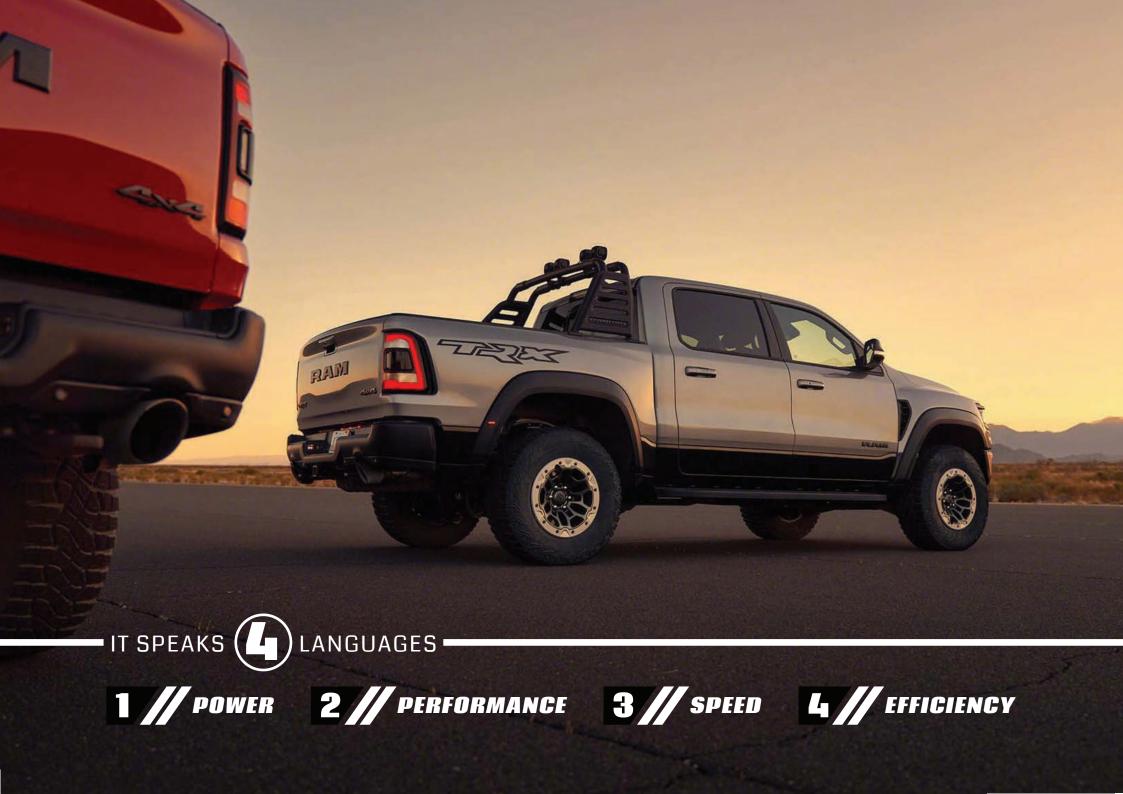

# HEART OF A LEGEND

### RAM 1500 TRX 6.2L SRT® HEMI V8 W/ MDS - RWE 702 HP / 882 NM TORQUE

With an earth-shattering 707hp supercharged 6.2L V8 engine and 882 Nm of torque the Ram 1500 TRX most powerful production street-legal half-ton pick-up ever produced. With a rugged 8- speed automatic transmission built to withstand the immense power from the engine, driving the TRX is something to experience.