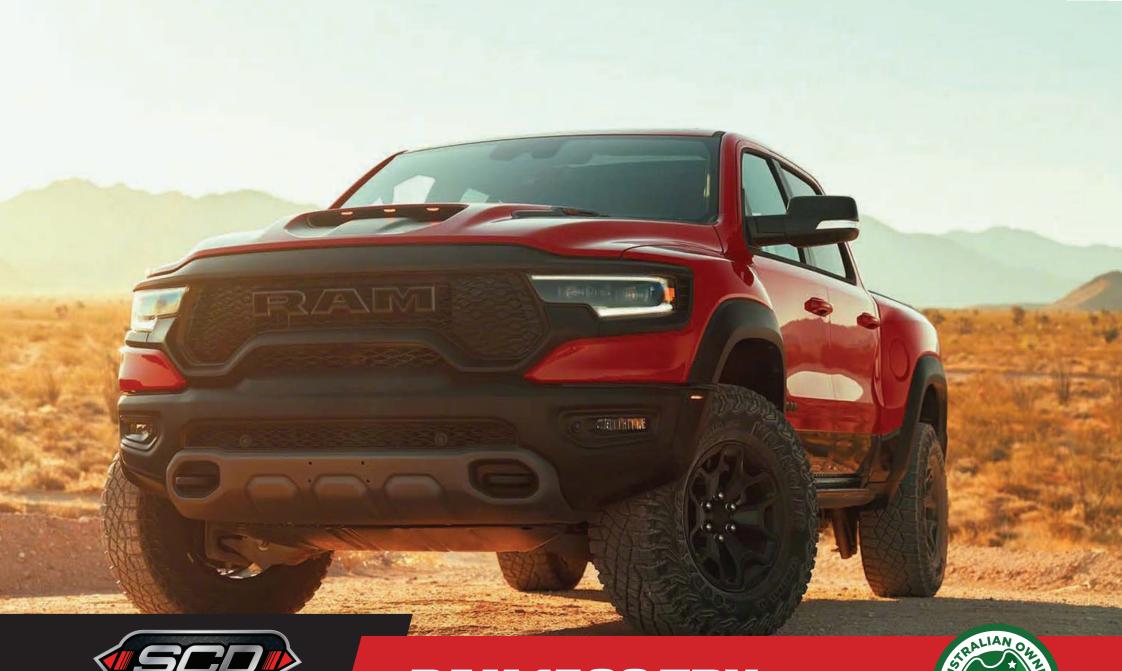

## **RAM 1500 TRX** REDEFINING THE PICK-UP TRUCK

### MECHANICAL

6.2L SRT® HEMI® V8 Supercharged engine w/ FuelSaver MDS 8-speed Torquefilte® Automatic Transmission Rear-wheel Drive

### EXTERIOR

18x9-inch Beadlock-Capable Alum Wheels by Mopar LT325/65R18D All-Terrain Tires Rock Rails by Mopar RamBar Bed-Mounted Tire-Carrier

#### INTERIOR

Leather-trimmed Bucket Seats 19 Speaker Harman Kardon Premium Sound

**ENTERTAINMENT & TECHNOLOGY** 

Uconnect® 4C with 12-inch display