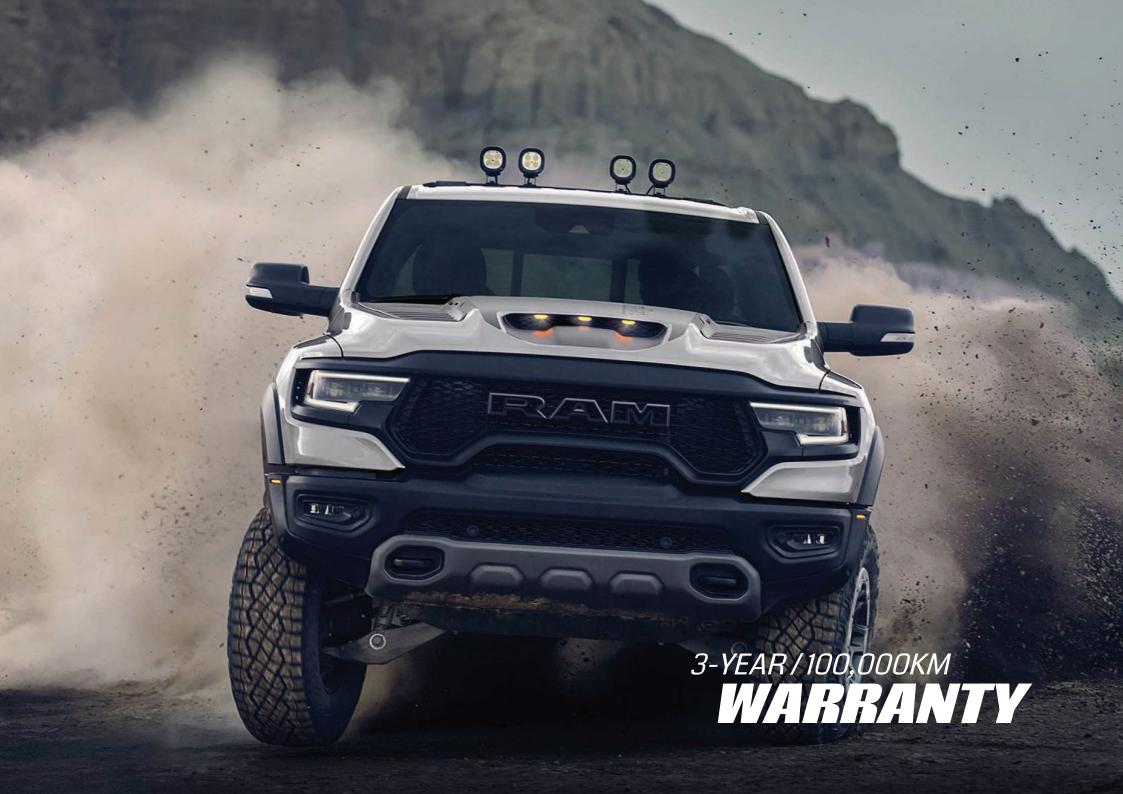

n Rear-wheel Drive

### EXTERIOR

18x9-inch Beadlock-Capable Alum Wheels by Mopar LT325/65R18D All-Terrain Tires Rock Rails by Mopar RamBar Bed-Mounted Tire-Carrier

#### INTERIOR

Leather-trimmed Bucket Seats 19 Speaker Harman Kardon Premium Sound

**ENTERTAINMENT & TECHNOLOGY** 

Uconnect® 4C with 12-inch display



# HEART OF A LEGEND

### RAM 1500 TRX 6.2L SRT® HEMI V8 W/ MDS - RWE 702 HP / 882 NM TORQUE

With an earth-shattering 707hp supercharged 6.2L V8 engine and 882 Nm of torque the Ram 1500 TRX most powerful production street-legal half-ton pick-up ever produced. With a rugged 8- speed automatic transmission built to withstand the immense power from the engine, driving the TRX is something to experience.

## **PRE-ORDER TODAY** WITH SCD REMANUFACTURED VEHICLES

J.S.C.

0.0

0.0



## REMANUFACTURED FOR AUSTRALIANS





SCDAMERICA.COM.AU SALES@SCDAMERICA.COM.AU 1300 735 003