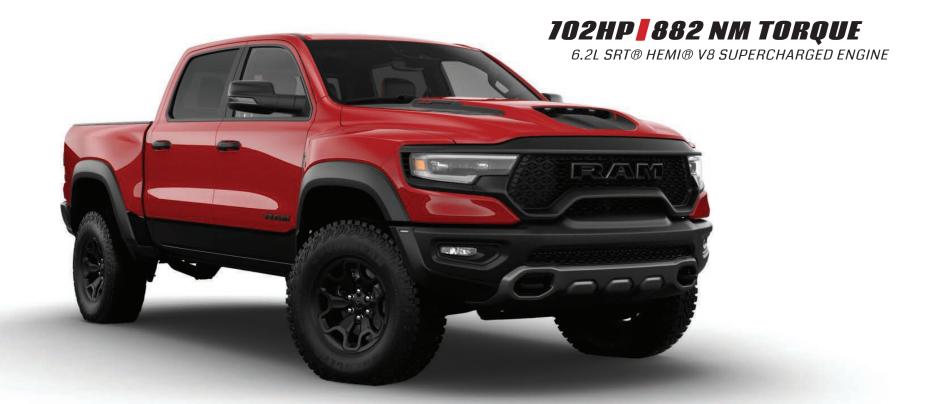

# HEART OF A LEGEND

### RAM 1500 TRX 6.2L SRT® HEMI V8 W/ MDS - RWE 702 HP / 882 NM TORQUE

With an earth-shattering 707hp supercharged 6.2L V8 engine and 882 Nm of torque the Ram 1500 TRX most powerful production street-legal half-ton pick-up ever produced. With a rugged 8- speed automatic transmission built to withstand the immense power from the engine, driving the TRX is something to experience.