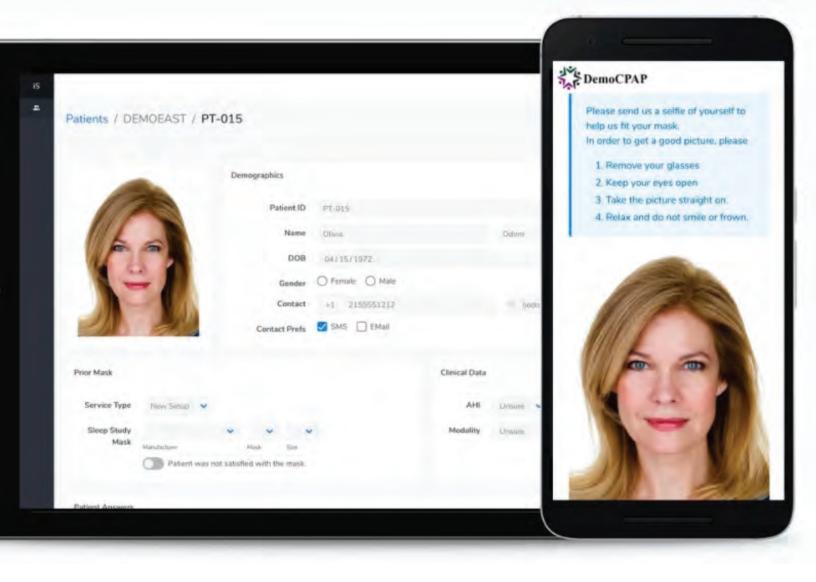

## It's time to change Sleep Apnea therapy forever!

The sovaSage TherapistAssist™ software product was designed specifically for **Sleep Labs and Durable Medical Equipment** providers. The result is an unequaled product in the treatment of sleep apnea.

- Al-powered algorithm with data-driven results
- On-boarding cost of new OSA patients reduced by as much as 70%
- Mask exchanges signficantly reduced
- Patient experience and long term compliance to therapy improved
- Seamless integration with Sleep Labs and HST providers
- Fitting time reduced by 50%
- Consistent fitting means fewer mask failures
- No manufacturing bias