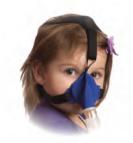

## SleepWeaver® Skin Friendly® CPAP Masks with SleepGlad MaskFitter

SleepGlad is the world's first remote, 3D-scanning PAP/NIV mask fitter, requiring no special software or hardware.

Streamlined for ease-of-use so even the patient experience is seamless just by taking a quick "selfie."