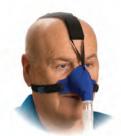

## SleepWeaver® Skin Friendly® CPAP Masks with SleepGlad MaskFitter

SleepGlad is the world's first remote, 3D-scanning PAP/NIV mask fitter, requiring no special software or hardware.

Streamlined for ease-of-use so even the patient experience is seamless just by taking a quick "selfie."