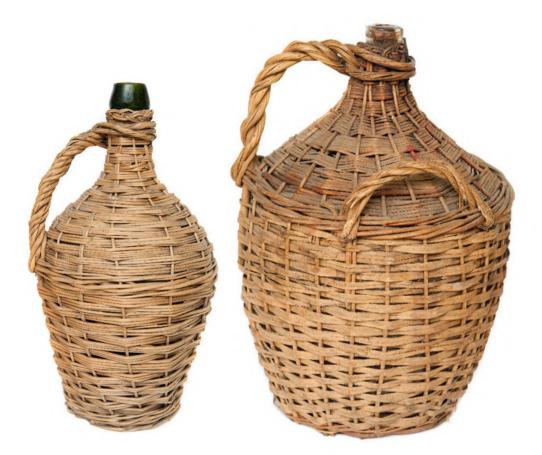

cents



### Found Décor



Found Bakery Paddle

*WVT230UU9* 

Large Found Wooden Jam Spoon

AEY402EN9



#### Found Snowshoes

*WVT230UU9* 







### Antique Dough Bowls

Rustic accents for statement styling



etúhome

### Antique Dough Bowls



#### Antique Oval Dough Bowl

Small: WVH113AU9 Medium: WVH113EU9 Large: WVH113LU9



### Found Amphoras and Jugs

Small shelf stylers or functional planters



#### etühome

### Found Amphoras and Jugs



Extra Small Amphora

AEY007AG9

Size Range: 6"



Small Amphora

AEY007EG9

Size Range: 9.5" - 10"



Unglazed Jug

Small: AEY006AU6 Medium: AEY006EU6 Large: AEY006LU6

Size Range: 8" - 14"



#### Found Black Ceramic Jug

#### AEY423UU9







### Found Glass Demijohns



Found Glass Demijohn

Medium: GVH108EU9 Large: GVH108LU9 XL: GVH108XU9



#### Wicker Demijohn

Medium: GVH115EU9 Large: GVH115LU9



### Found Furniture

One-of-a-kind statement accents

#### etühome

### Found Furniture





Antique Carpenter's Table

VHU6001U9

Found Chop Block Stool

AEY601AU9



Found Mix and Match Thonet Chairs

*VHU103UU9* 



# UNHOLESALE



sales@etuhome.com



www.wholesale.etuhome.com