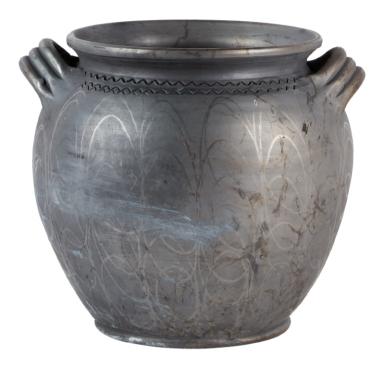

### Found Serveware



Found French Yogurt Pot

*ZKF138UU9* 



Found French Ramekin

*ZKF144UU9* 



### Found Décor

to an an

Antique decorative wall accents



### Found Décor



Found Bakery Paddle

*WVT230UU9* 

Large Found Wooden Jam Spoon

AEY402EN9



#### Found Snowshoes

*WVT230UU9* 







### Antique Dough Bowls

Rustic accents for statement styling



etúhome

### Antique Dough Bowls



#### Antique Oval Dough Bowl

Small: WVH113AU9 Medium: WVH113EU9 Large: WVH113LU9



### Found Amphoras and Jugs

Small shelf stylers or functional planters



#### etühome

### Found Amphoras and Jugs



Extra Small Amphora

AEY007AG9

Size Range: 6"



Small Amphora

AEY007EG9

Size Range: 9.5" - 10"



Unglazed Jug

Small: AEY006AU6 Medium: AEY006EU6 Large: AEY006LU6

Size Range: 8" - 14"



#### Found Black Ceramic Jug

#### AEY423UU9







### Found Glass Demijohns



Found Glass Demijohn

Medium: GVH108EU9 Large: GVH108LU9 XL: GVH108XU9



#### Wicker Demijohn

Medium: GVH115EU9 Large: GVH115LU9



### Found Furniture

One-of-a-kind statement accents

#### etühome

### Found Furniture





Antique Carpenter's Table

VHU6001U9

Found Chop Block Stool

AEY601AU9



Found Mix and Match Thonet Chairs

*VHU103UU9* 



# UNHOLESALE



sales@etuhome.com



www.wholesale.etuhome.com