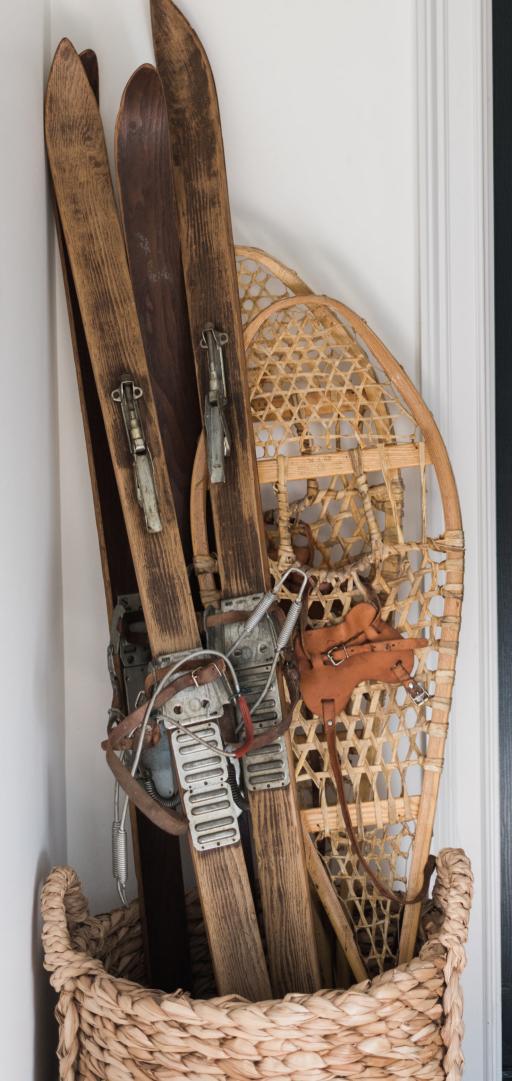

ity standards.



### **Assorted Found Boards**

One-of-a-kind and aged to perfection





### **Assorted Found Boards**



Small Boards, Assorted

AEY001AU9

Size Range: 10" - 17"



Medium Boards, Assorted

AEY001EU9

Size Range: 18" - 29"



Large Boards, Assorted

AEY001LU9

Size Range: 30" - 40"



#### Large Round Footed Boards

#### *AEY003UU9*

Size Range: 21.5" - 29"





etúhome



### Found Serveware



Found Scoop Bowl

AEY156UN9



AMA100UU9



#### Found Serving Spoon

AEY406UN9



### Found Serveware



Found French Yogurt Pot

*ZKF138UU9* 



Found French Ramekin

*ZKF144UU9* 



### Found Décor

to an an

Antique decorative wall accents



### Found Décor



Found Bakery Paddle

*WVT230UU9* 

Large Found Wooden Jam Spoon

AEY402EN9



#### Found Snowshoes

*WVT230UU9* 







### Antique Dough Bowls

Rustic accents for statement styling



etúhome

### Antique Dough Bowls



#### Antique Oval Dough Bowl

Small: WVH113AU9 Medium: WVH113EU9 Large: WVH113LU9



### Found Amphoras and Jugs

Small shelf stylers or functional planters



#### etühome

### Found Amphoras and Jugs



Extra Small Amphora

AEY007AG9

Size Range: 6"



Small Amphora

AEY007EG9

Size Range: 9.5" - 10"



Unglazed Jug

Small: AEY006AU6 Medium: AEY006EU6 Large: AEY006LU6

Size Range: 8" - 14"



#### Found Black Ceramic Jug

#### AEY423UU9







### Found Glass Demijohns



Found Glass Demijohn

Medium: GVH108EU9 Large: GVH108LU9 XL: GVH108XU9



#### Wicker Demijohn

Medium: GVH115EU9 Large: GVH115LU9



### Found Furniture

One-of-a-kind statement accents

#### etühome

### Found Furn