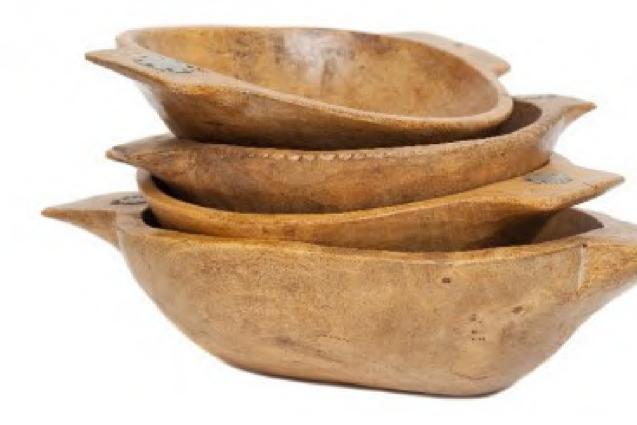

### Antique Dough Bowls

Rustic accents for statement styling

etúhome

### Antique Dough Bowls

#### Antique Oval Dough Bowl

Small: WVH113AU9 Medium: WVH113EU9 Large: WVH113LU9