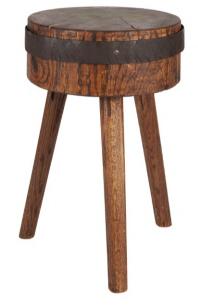

### Found Furniture

Antique Carpenter's Table

VHU6001U9

Found Chop Block Stool

AEY601AU9

Found Mix and Match Thonet Chairs

*VHU103UU9* 