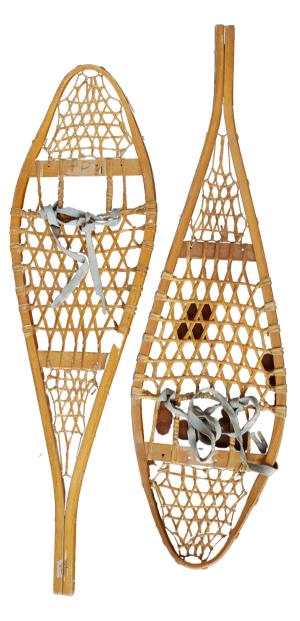

e, they remain faithful to our high quality standards.



### **Assorted Found Boards**

One-of-a-kind and aged to perfection





### **Assorted Found Boards**



Small Boards, Assorted

AEY001AU9

Size Range: 10" - 17"



Medium Boards, Assorted

AEY001EU9

Size Range: 18" - 29"



Large Boards, Assorted

AEY001LU9

Size Range: 30" - 40"



#### Large Round Footed Boards

#### *AEY003UU9*

Size Range: 21.5" - 29"





etúhome



### Found Serveware



Found Scoop Bowl

AEY156UN9



AMA100UU9



#### Found Serving Spoon

AEY406UN9



### Found Serveware



Found French Yogurt Pot

*ZKF138UU9* 



Found French Ramekin

*ZKF144UU9* 



### Found Décor

to an an

Antique decorative wall accents



### Found Décor



Found Bakery Paddle

*WVT230UU9* 

Large Found Wooden Jam Spoon

AEY402EN9



#### Found Snowshoes

*WVT230UU9* 







### Antique Dough Bowls

Rustic accents for statement styling



etúhome

### Antique Dough Bowls



#### Antique Oval Dough Bowl

Small: WVH113AU9 Medium: WVH113EU9 Large: WVH113LU9



### Found Amphoras and Jugs

Small shelf stylers or functional planters



#### etühome

### Found Amphoras and Jugs



Extra Small Amphora

AEY007AG9

Size Range: 6"



Small Amphora

AEY007EG9

Size Range: 9.5" - 10"



Unglazed Jug

Small: AEY006AU6 Medium: AEY006EU6 Large: AEY006LU6

Size Range: 8" - 14"



#### Found Black Ceramic Jug

#### AEY423UU9







### Found Glass Demijohns



Found Glass Demijohn

Medium: GVH108EU9 Large: GVH108LU9 XL: GVH108XU9



#### Wicker Demijohn

Medium: GVH115EU9 Large: GVH115LU9



### Found Furniture

One-of-a-kind stateme