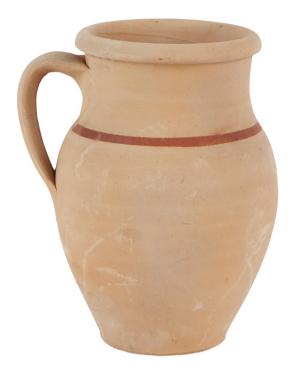

### Found Amphoras and Jugs

Small shelf stylers or functional planters

### Found Amphoras and Jugs

Extra Small Amphora

AEY007AG9

Size Range: 6"

Small Amphora

AEY007EG9

Size Range: 9.5" - 10"

Unglazed Jug

Small: AEY006AU6 Medium: AEY006EU6 Large: AEY006LU6

Size Range: 8" - 14"