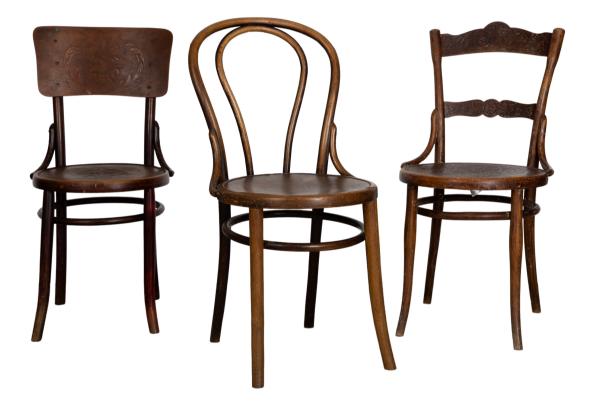

### Found Furniture

Antique Carpenter's Table

VHU6001U9

Found Chop Block Stool

AEY601AU9

Found Mix and Match Thonet Chairs

*VHU103UU9* 