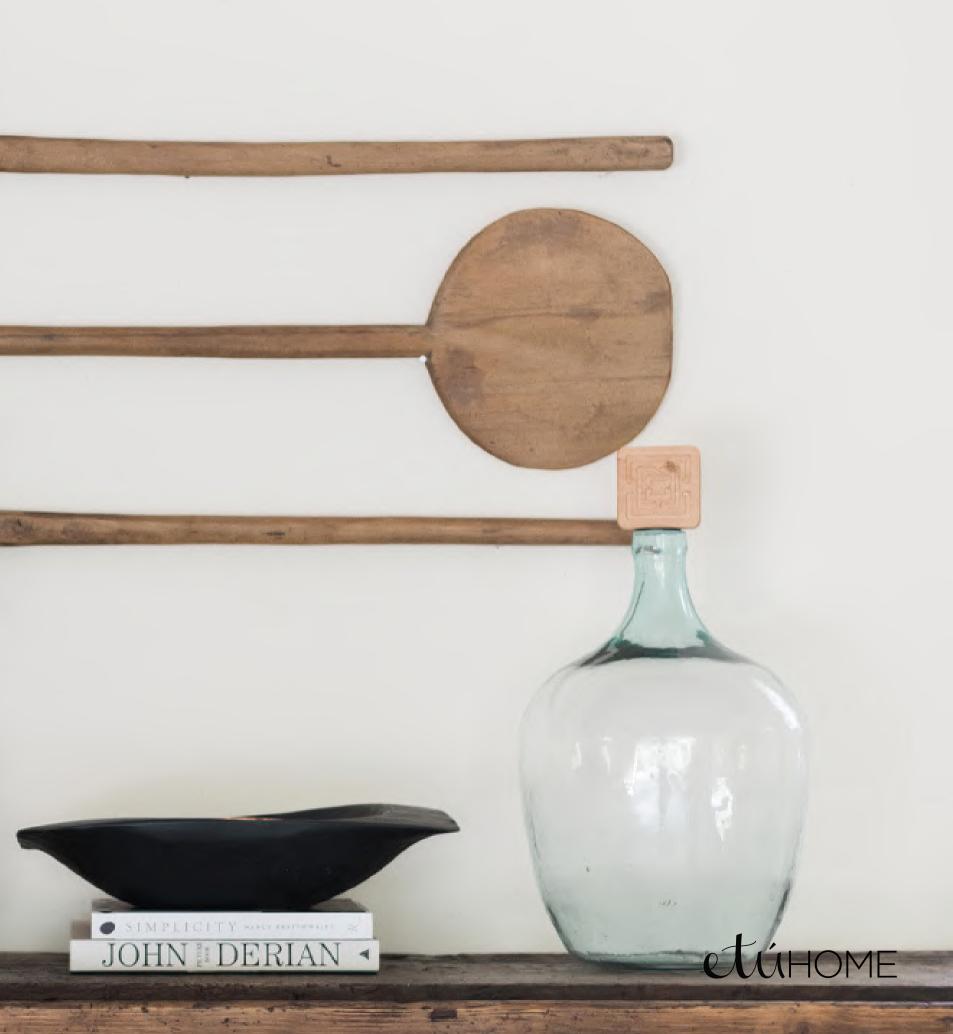

### Found Décor

to an an

Antique decorative wall accents

### Found Décor

Found Bakery Paddle

*WVT230UU9* 

Large Found Wooden Jam Spoon

AEY402EN9