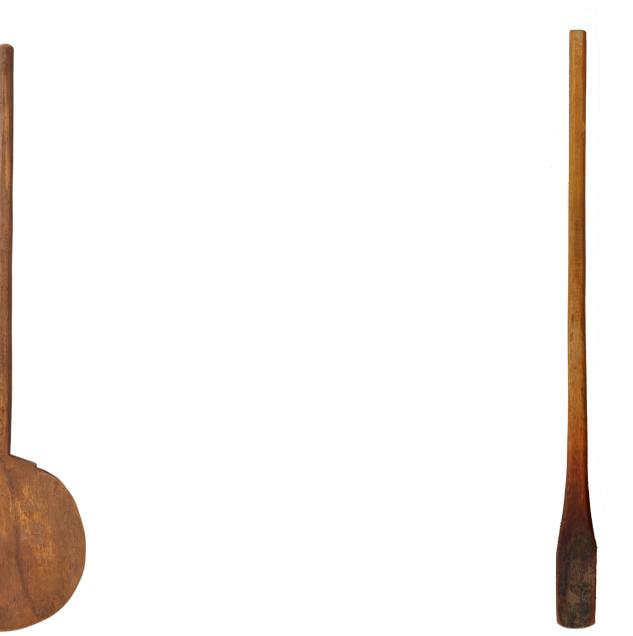

### Found Décor

Found Bakery Paddle

*WVT230UU9* 

Large Found Wooden Jam Spoon

AEY402EN9