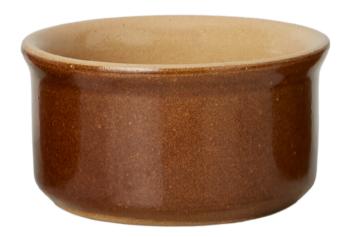

### Found Serveware

Found French Yogurt Pot

*ZKF138UU9* 

Found French Ramekin

*ZKF144UU9* 