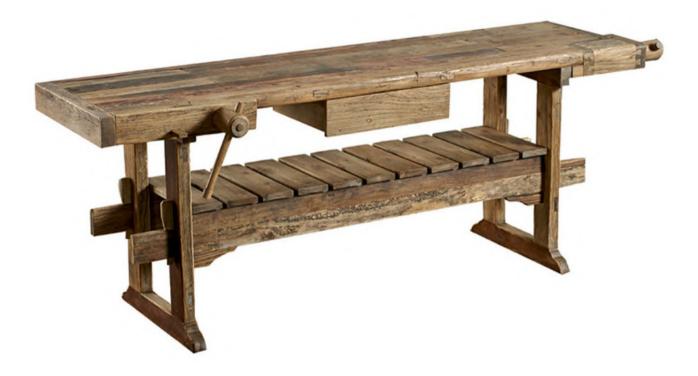

### Found Furniture

Antique Carpenter's Table

VHU6001U9

Found Chop Block Stool

AEY601AU9

Found Mix and Match Thonet Chairs

*VHU103UU9* 