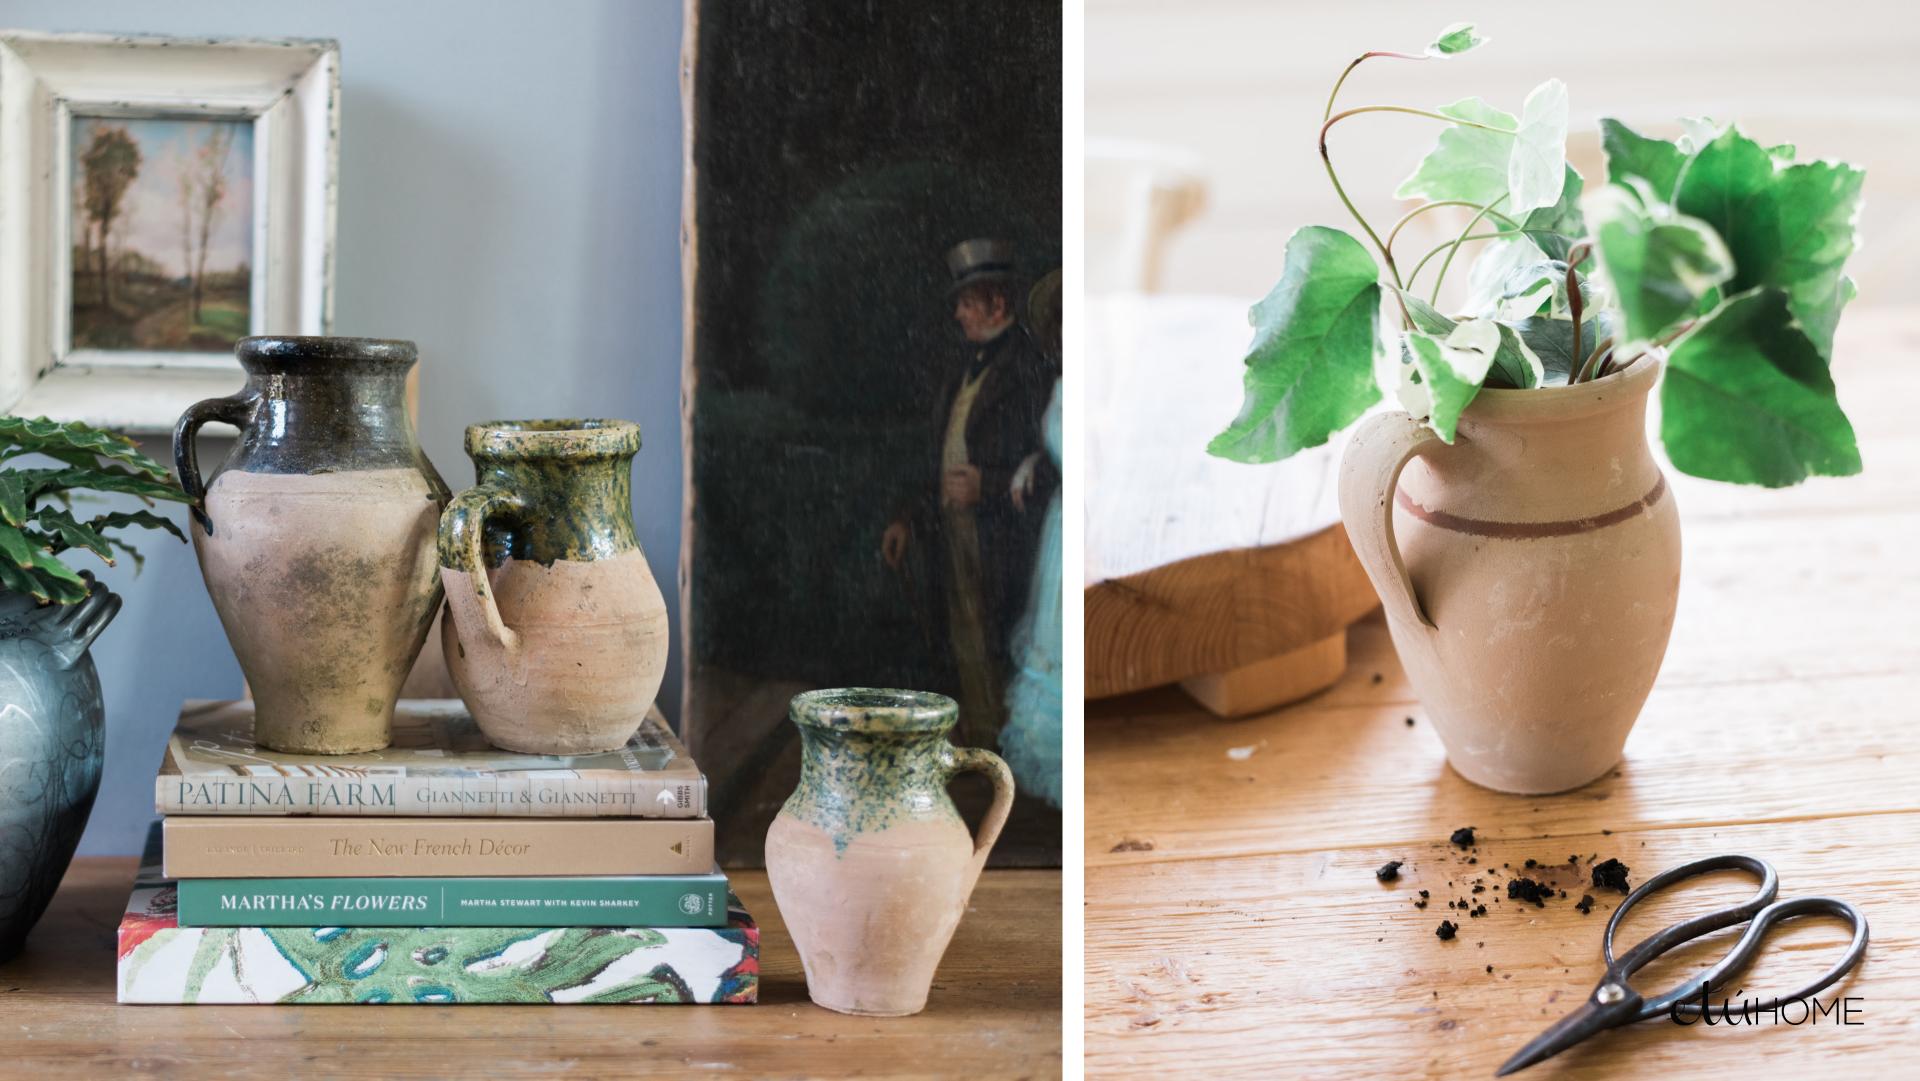

### Found Amphoras and Jugs

Small shelf stylers or functional planters

### Found Amphoras and Jugs

Extra Small Amphora

AEY007AG9

Size Range: 6"

Small Amphora

AEY007EG9

Size Range: 9.5" - 10"

Unglazed Jug

Small: AEY006AU6 Medium: AEY006EU6 Large: AEY006LU6

Size Range: 8" - 14"