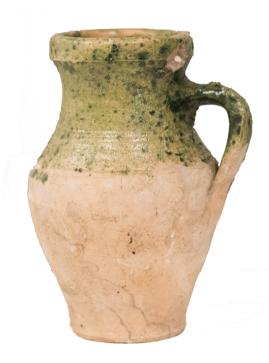

### Found Amphoras and Jugs

Small shelf stylers or functional planters

### Found Amphoras and Jugs

Extra Small Amphora

AEY007AG9

Size Range: 6"

Small Amphora

AEY007EG9

Size Range: 9.5" - 10"

Unglazed Jug

Small: AEY006AU6 Medium: AEY006EU6 Large: AEY006LU6

Size Range: 8" - 14"