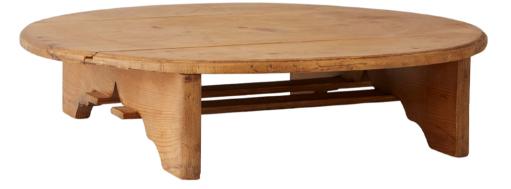

#### Large Round Footed Boards

#### *AEY003UU9*

Size Range: 21.5" - 29"

etúhome