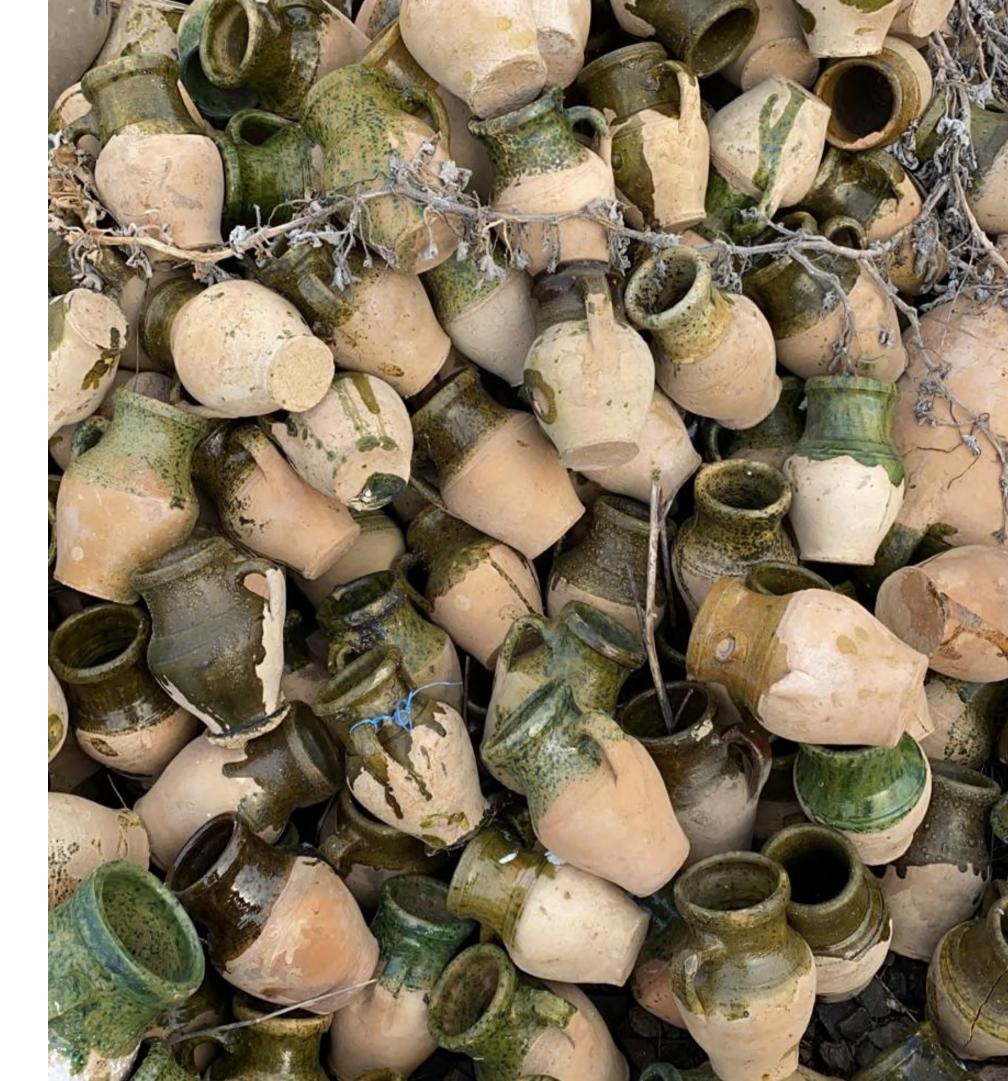

### Found Amphoras and Jugs

Small shelf stylers or functional planters

### Found Amphoras and Jugs

Extra Small Amphora

AEY007AG9

Size Range: 6"

Small Amphora

AEY007EG9

Size Range: 9.5" - 10"

Unglazed Jug

Small: AEY006AU6 Medium: AEY006EU6 Large: AEY006LU6

Size Range: 8" - 14"