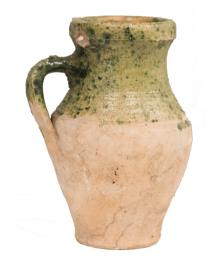

### Found Amphoras and Jugs

Small shelf stylers or functional planters

### Found Amphoras and Jugs

Extra Small Amphora

AEY007AG9

Size Range: 6"

Small Amphora

AEY007EG9

Size Range: 9.5" - 10"

Unglazed Jug

Small: AEY006AU6 Medium: AEY006EU6 Large: AEY006LU6

Size Range: 8" - 14"