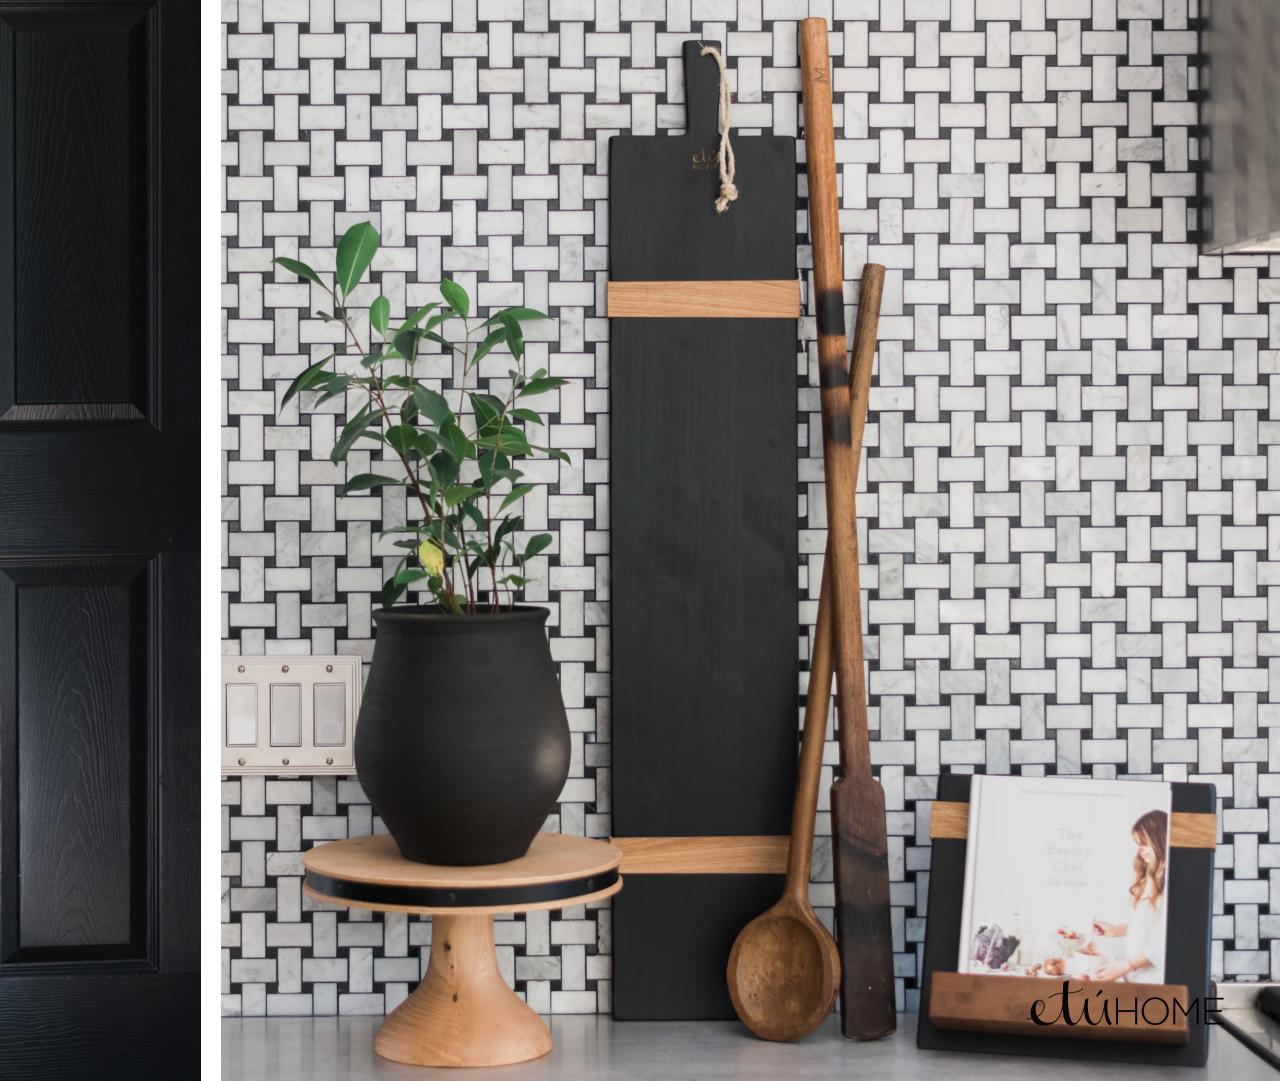

### Found Décor

Found Bakery Paddle

*WVT230UU9* 

Large Found Wooden Jam Spoon

AEY402EN9