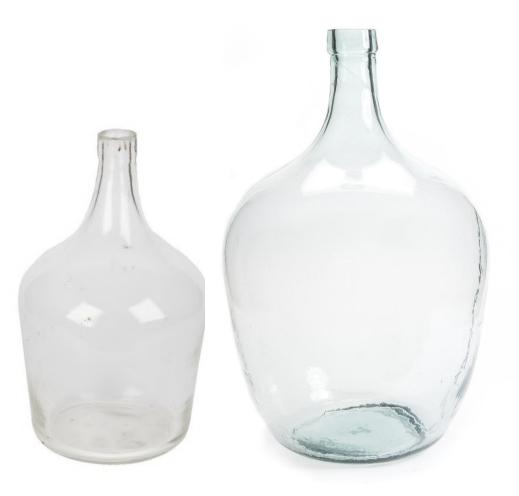

### Found Glass Demijohns

Found Glass Demijohn

Medium: GVH108EU9 Large: GVH108LU9 XL: GVH108XU9

#### Wicker Demijohn

Medium: GVH115EU9 Large: GVH115LU9