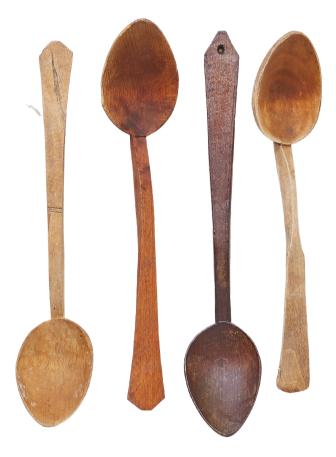

ected from across Eastern Europe, specifically Greece, Bulgaria and Turkey, these pieces have been bringing people together, creating memories and inspiring joyful homes for years. Dating back to the 1900's, these one-of-akind pieces come in several shapes and sizes. While baring marks of use and age, they remain faithful to our high quality standards.



### **Assorted Found Boards**

One-of-a-kind and aged to perfection





### **Assorted Found Boards**



Small Boards, Assorted

AEY001AU9

Size Range: 10" - 17"



Medium Boards, Assorted

AEY001EU9

Size Range: 18" - 29"



Large Boards, Assorted

AEY001LU9

Size Range: 30" - 40"



#### Large Round Footed Boards

#### *AEY003UU9*

Size Range: 21.5" - 29"





etúhome



### Found Serveware



Found Scoop Bowl

AEY156UN9



AMA100UU9



#### Found Serving Spoon

AEY406UN9



### Found Serveware



Found French Yogurt Pot

*ZKF138UU9* 



Found French Ramekin

*ZKF144UU9* 



### Found Décor

to an an

Antique decorative wall accents



### Found Décor



Found Bakery Paddle

*WVT230UU9* 

Large Found Wooden Jam Spoon

AEY402EN9



#### Found Snowshoes

*WVT230UU9* 







### Antique Dough Bowls

Rustic accents for statement styling



etúhome

### Antique Dough Bowls



#### Antique Oval Dough Bowl

Small: WVH113AU9 Medium: WVH113EU9 Large: WVH113LU9



### Found Amphoras and Jugs

Small shelf stylers or functional planters



#### etühome

### Found Amphoras and Jugs



Extra Small Amphora

AEY007AG9

Size Range: 6"



Small Amphora

AEY007EG9

Size Range: 9.5" - 10"



Unglazed Jug

Small: AEY006AU6 Medium: AEY006EU6