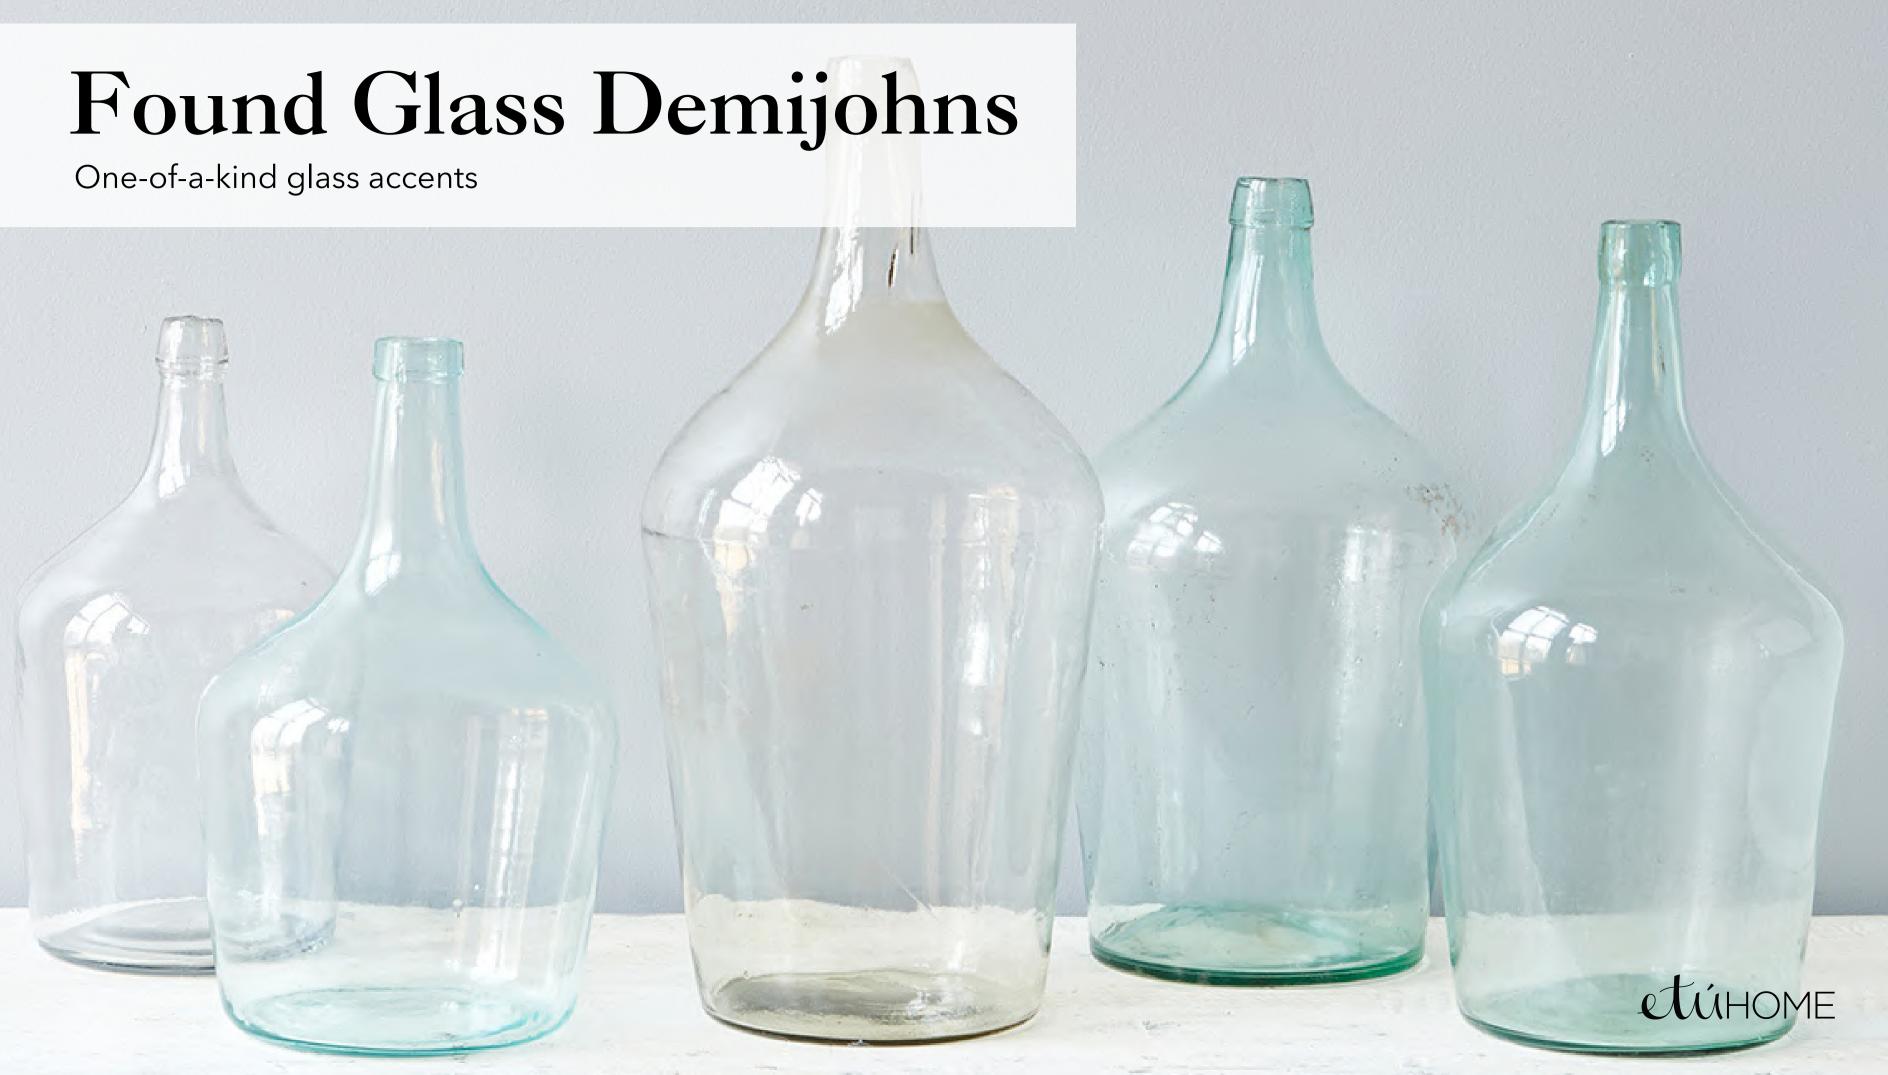

### Found Glass Demijohns

Found Glass Demijohn

Medium: GVH108EU9 Large: GVH108LU9 XL: GVH108XU9

#### Wicker Demijohn

Medium: GVH115EU9 Large: GVH115LU9