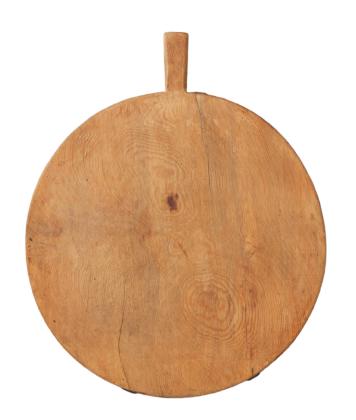

### **Assorted Found Boards**

One-of-a-kind and aged to perfection

### **Assorted Found Boards**

Small Boards, Assorted

AEY001AU9

Size Range: 10" - 17"

Medium Boards, Assorted

AEY001EU9

Size Range: 18" - 29"

Large Boards, Assorted

AEY001LU9

Size Range: 30" - 40"