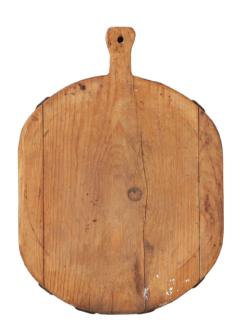

#### Large Round Footed Boards

#### *AEY003UU9*

Size Range: 21.5" - 29"

etúhome