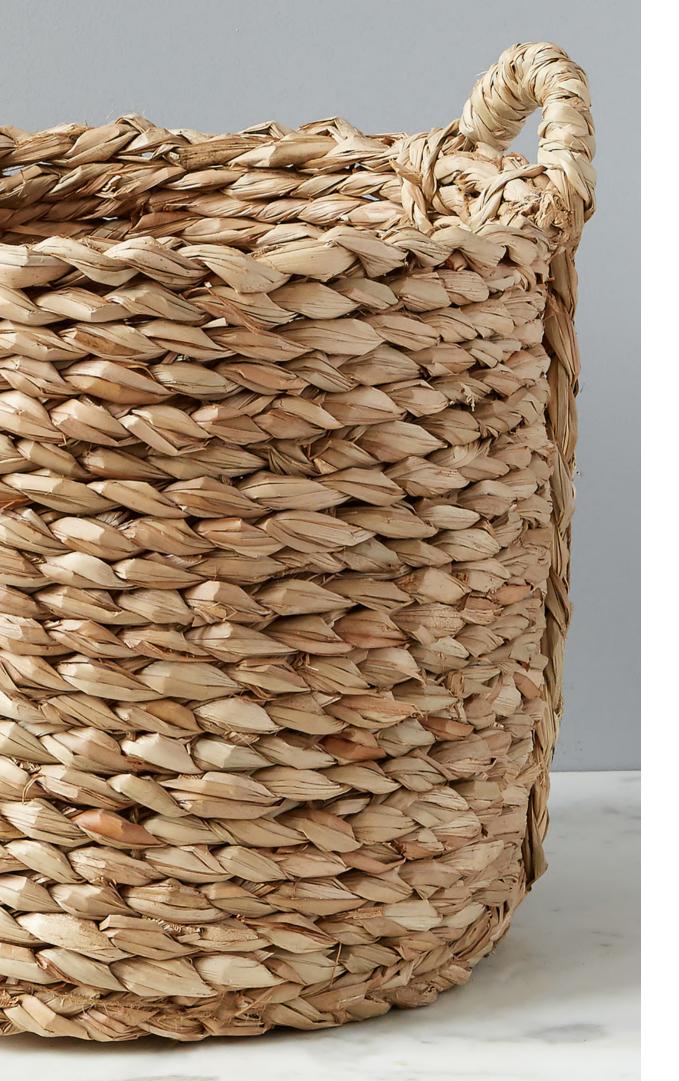

#### Rush Storage Baskets

Rush Barrel Basket, Small BMA620AU9

(L) 16 in x (W) 15.5 in x (H) 14 in Weight: 3.6 lbs

Rush Barrel Basket, Medium BMA620EU9

(L) 20 in x (W) 18.5 in x (H) 19.5 in Weight: 6.85 lbs