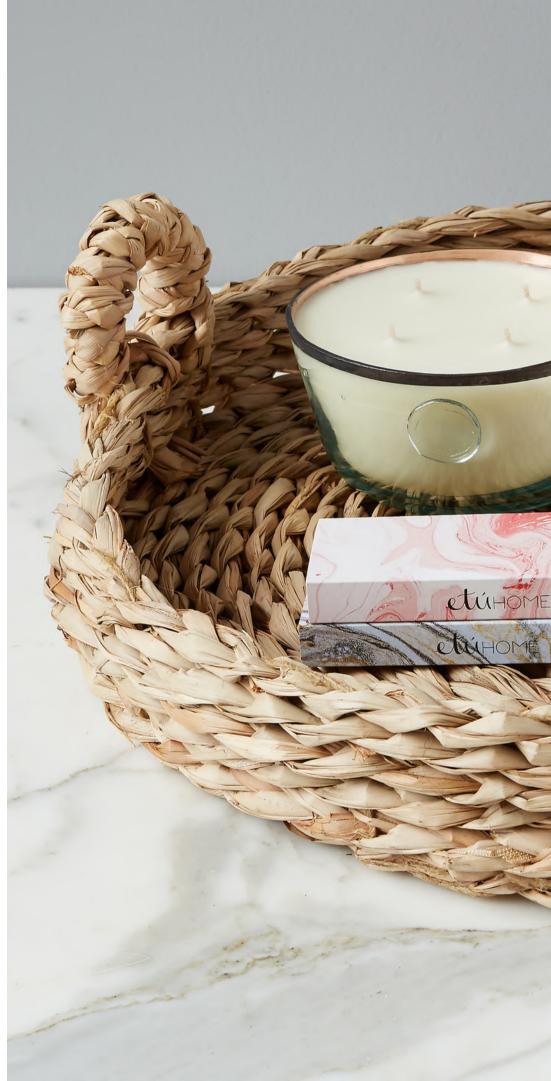

## Rush Coffee Table Trays

Rush Round Tray, 2 Handles BSP608AU9

(L) 15.5 in x (W) 14.5 in x (H) 8 in Weight: 1.5 lbs Large Coffee Table Rush Basket, BMA650LU9

> (L) 26 in x (W) 24 in x (H) 7 in Weight: 3.25 lbs

#### Rush Rectangle Tray, 2 Handles BSP610EU9

(L) 24 in x (W) 16 in x (H) 4 in Weight: 3.25 lbs