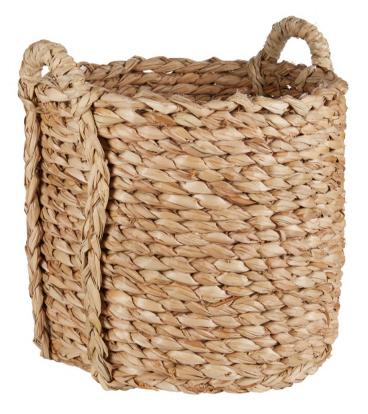

#### Rush Storage Baskets

Rush Barrel Basket, Small BMA620AU9

(L) 16 in x (W) 15.5 in x (H) 14 in Weight: 3.6 lbs

Rush Barrel Basket, Medium BMA620EU9

(L) 20 in x (W) 18.5 in x (H) 19.5 in Weight: 6.85 lbs