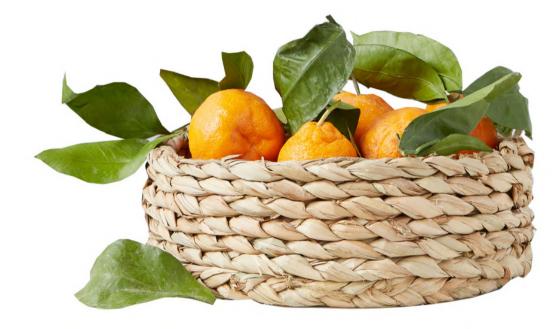

#### Rush Baskets

- Hand-woven by local artisans with a generational design, braided to last a lifetime
- Durable, strong structural form using organic dried reed plants harvested off the coast of Spain
- Neutral appeal in all home design aesthetics
- Chic storage solution for storing produce, napkins, magazines, linens, tech equipment, or toys