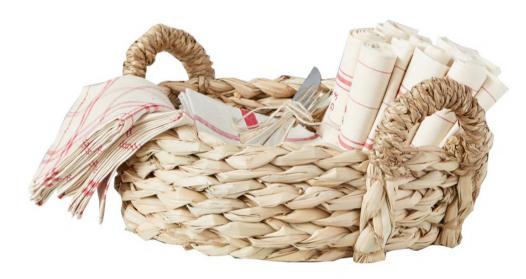

#### Rush Storage Baskets

Rush Square Napkin Basket BSP609AU9

(L) 12.5 in x (W) 12.5 in x (H) 7 in Weight: 1.15 lbs

Rush Storage Basket, 1 Handle BSP611EU9

(L) 15.5 in x (W) 12.5 in x (H) 10 in Weight: 1.8 lbs