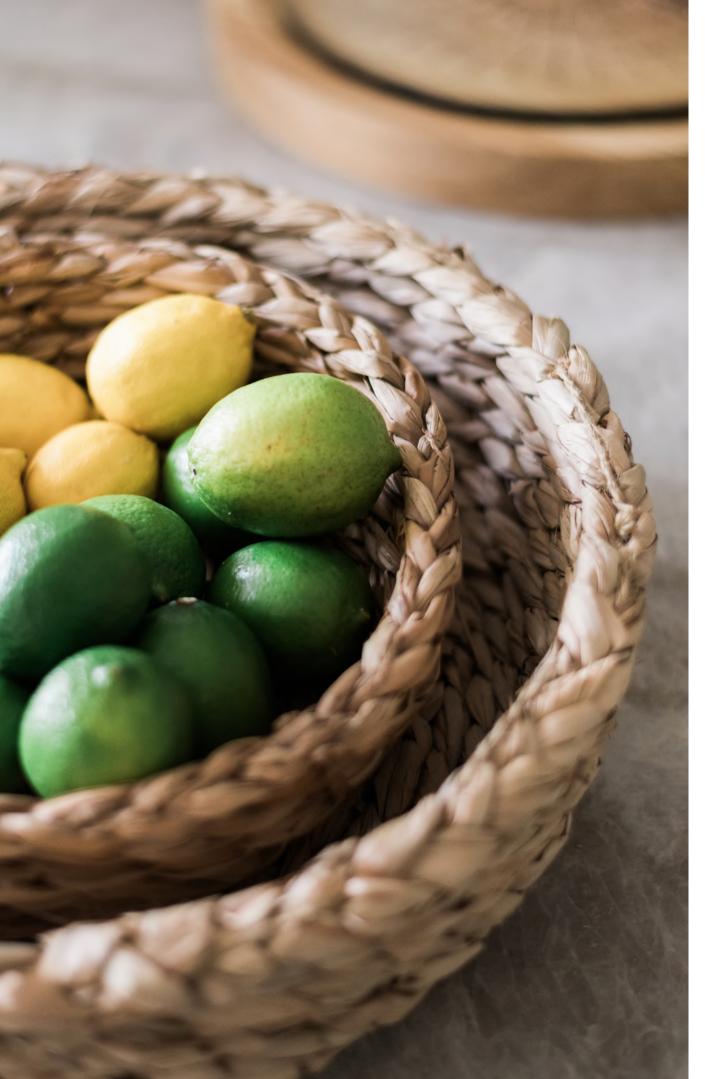

#### Rush Baskets

- Hand-woven by local artisans with a generational design, braided to last a lifetime
- Durable, strong structural form using organic dried reed plants harvested off the coast of Spain
- Neutral appeal in all home design aesthetics
- Chic storage solution for storing produce, napkins, magazines, linens, tech equipment, or toys

# Rush Storage Baskets