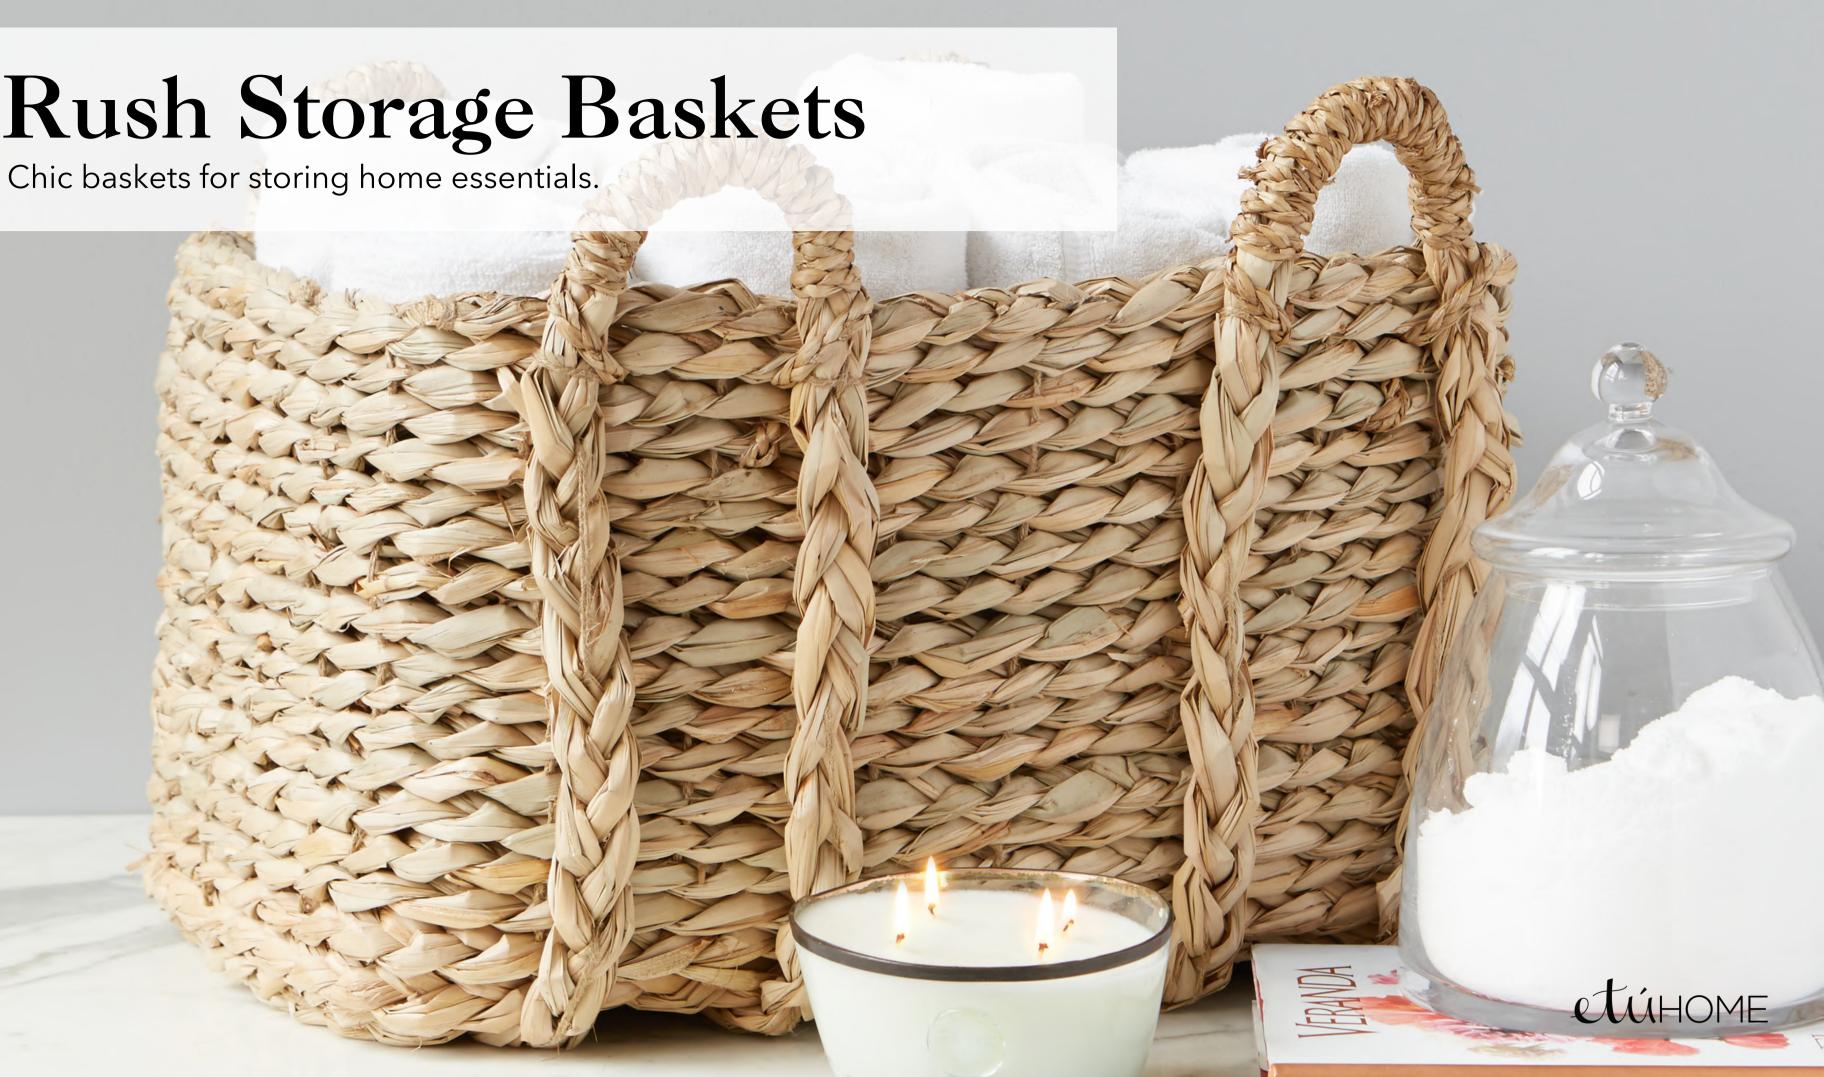

wholesale.etuhome.com | sales@etuhome.com

# WHOLESALE

Rush Collection







#### Rush Baskets

- Hand-woven by local artisans with a generational design, braided to last a lifetime
- Durable, strong structural form using organic dried reed plants harvested off the coast of Spain
- Neutral appeal in all home design aesthetics
- Chic storage solution for storing produce, napkins, magazines, linens, tech equipment, or toys



# Rush Storage Baskets



#### Rush Storage Baskets



Rush Barrel Basket, Small BMA620AU9

(L) 16 in x (W) 15.5 in x (H) 14 in Weight: 3.6 lbs



Rush Barrel Basket, Medium BMA620EU9

(L) 20 in x (W) 18.5 in x (H) 19.5 in Weight: 6.85 lbs



#### Rush Rectangle Basket, Large BSP607AU9

(L) 25 in x (W) 20.5 in x (H) 17.5 in Weight: 9 lbs



#### Rush Storage Baskets



Rush Square Napkin Basket BSP609AU9

(L) 12.5 in x (W) 12.5 in x (H) 7 in Weight: 1.15 lbs

Rush Storage Basket, 1 Handle BSP611EU9



(L) 15.5 in x (W) 12.5 in x (H) 10 in Weight: 1.8 lbs



#### **Rush Bread Baskets**





Rush Round Bread Basket BSP605AU9

(L) 11 in x (W) 11 in x (H) 4 in Weight: 1.15 lbs Rush Square Bread Basket BSP606AU9

(L) 12.5 in x (W) 12.5 in x (H) 6 in Weight: 1.5 lbs



#### Rush Baguette Basket BSP111UU9

(L) 14.5 in x