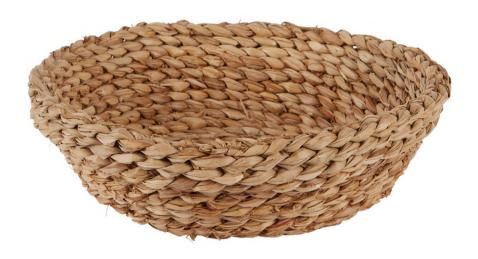

#### **Rush Bread Baskets**

Rush Round Bread Basket BSP605AU9

(L) 11 in x (W) 11 in x (H) 4 in Weight: 1.15 lbs Rush Square Bread Basket BSP606AU9

(L) 12.5 in x (W) 12.5 in x (H) 6 in Weight: 1.5 lbs