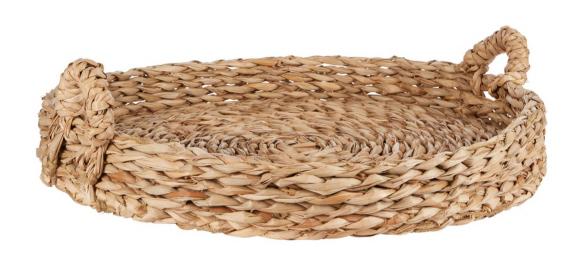

## Rush Coffee Table Trays

Rush Round Tray, 2 Handles BSP608AU9

(L) 15.5 in x (W) 14.5 in x (H) 8 in Weight: 1.5 lbs Large Coffee Table Rush Basket, BMA650LU9

> (L) 26 in x (W) 24 in x (H) 7 in Weight: 3.25 lbs