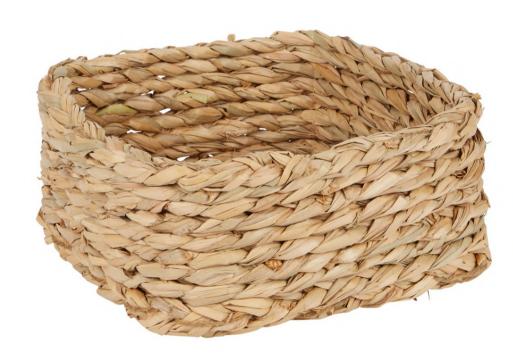

#### Rush Storage Baskets

Rush Square Napkin Basket BSP609AU9

(L) 12.5 in x (W) 12.5 in x (H) 7 in Weight: 1.15 lbs

Rush Storage Basket, 1 Handle BSP611EU9

(L) 15.5 in x (W) 12.5 in x (H) 10 in Weight: 1.8 lbs