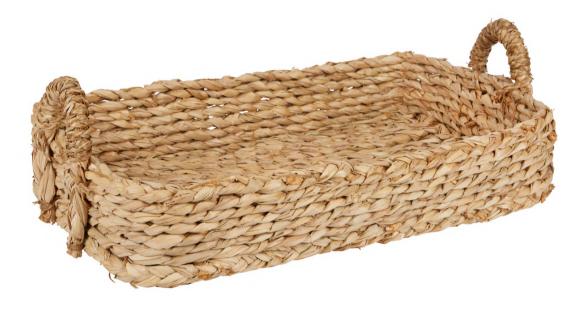

#### Rush Rectangle Tray, 2 Handles BSP610EU9

(L) 24 in x (W) 16 in x (H) 4 in Weight: 3.25 lbs