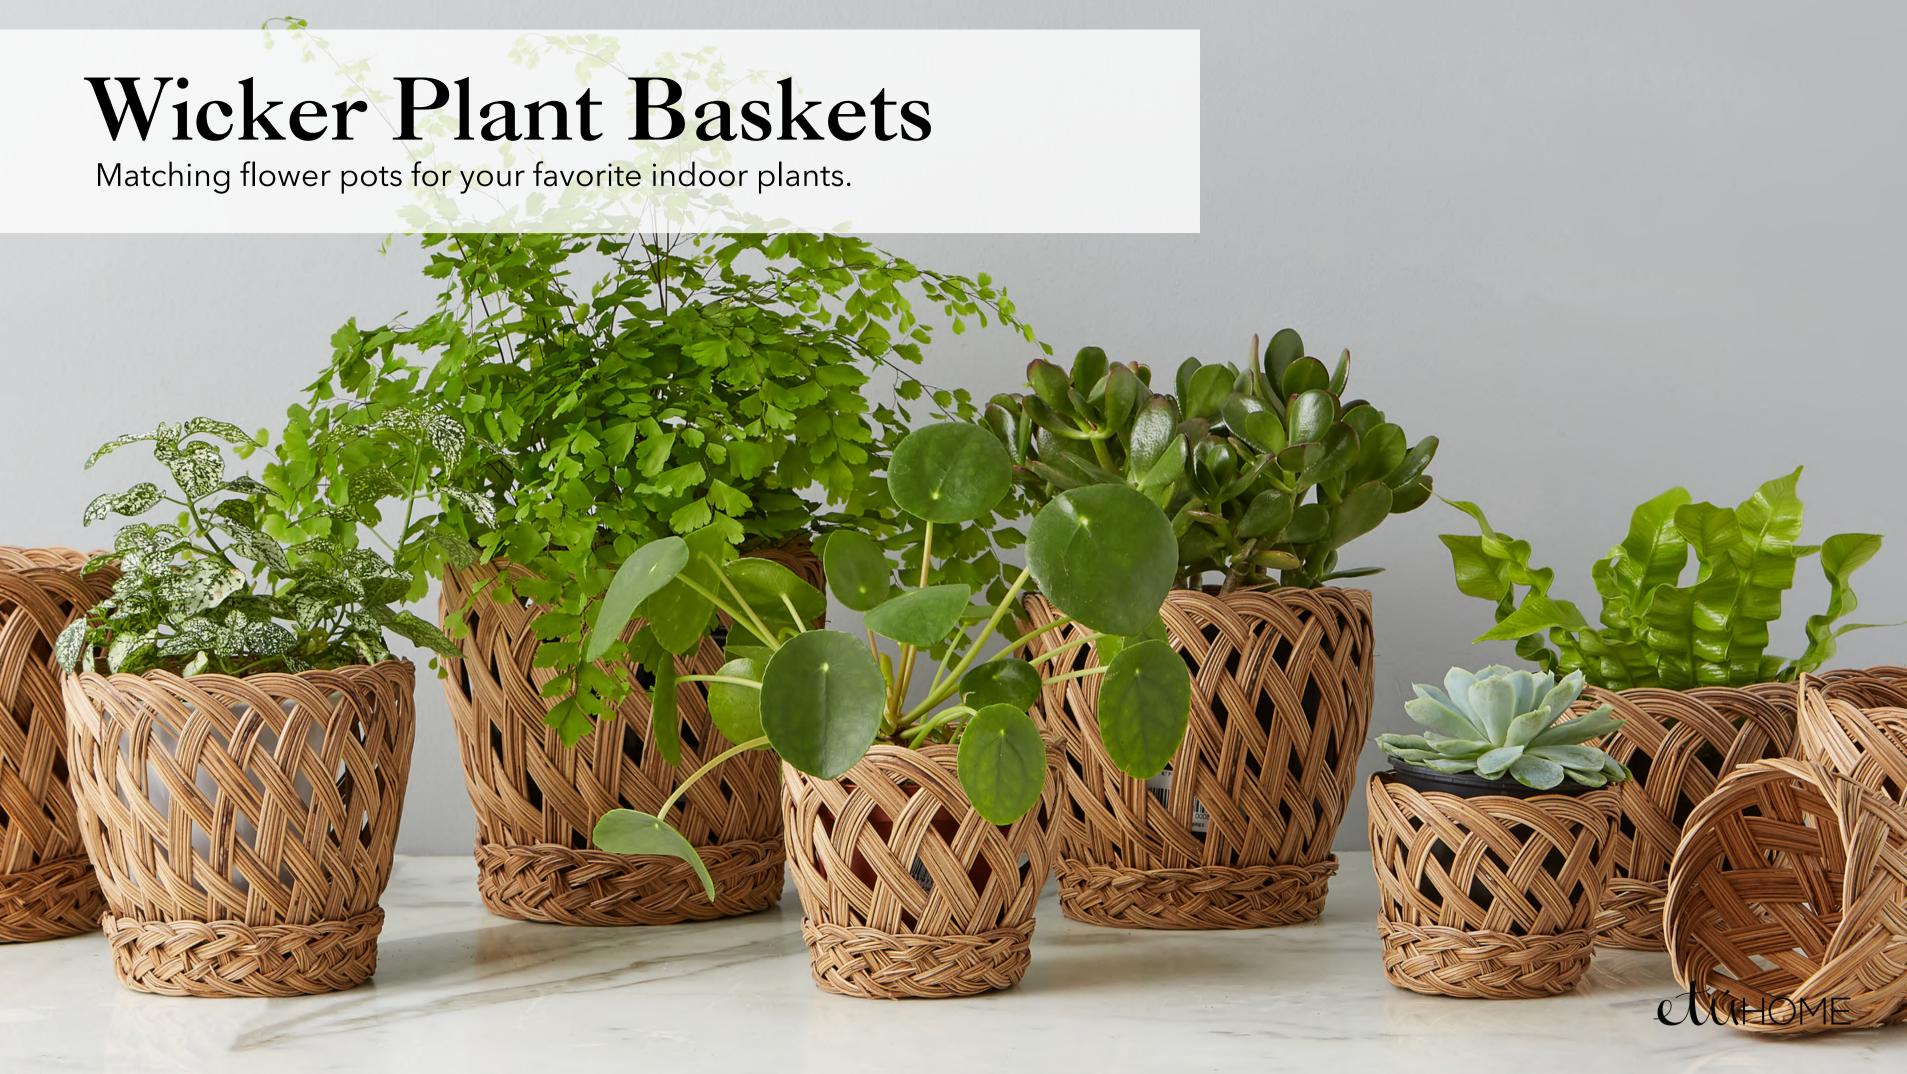

# Wicker Plant Baskets, Set of 6

Wicker Plant Baskets, Set of 6 BSP114UU9

(L) 6.5 in x (W) 6.5 in x (H) 6.5 in Weight: 1 lb