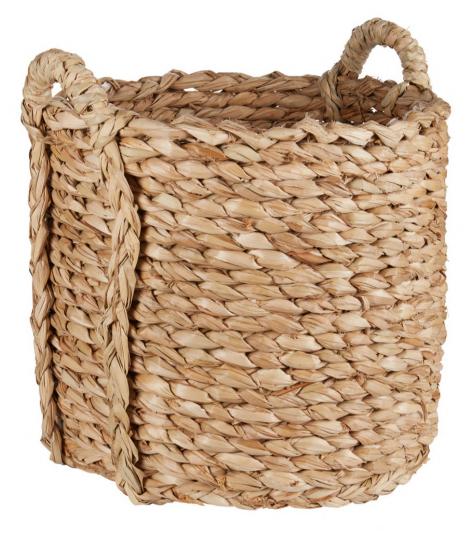

#### Rush Storage Baskets

Rush Barrel Basket, Small BMA620AU9

(L) 16 in x (W) 15.5 in x (H) 14 in Weight: 3.6 lbs

Rush Barrel Basket, Medium BMA620EU9

(L) 20 in x (W) 18.5 in x (H) 19.5 in Weight: 6.85 lbs