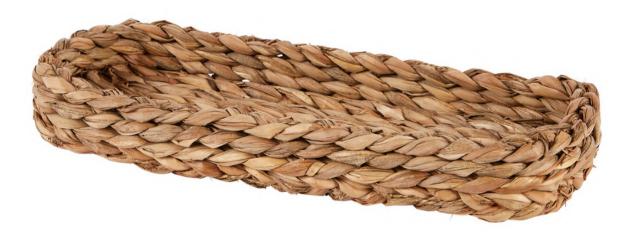

#### Rush Baguette Basket BSP111UU9

(L) 14.5 in x (W) 5.5 in x (H) 2.4 in Weight: 1 lb