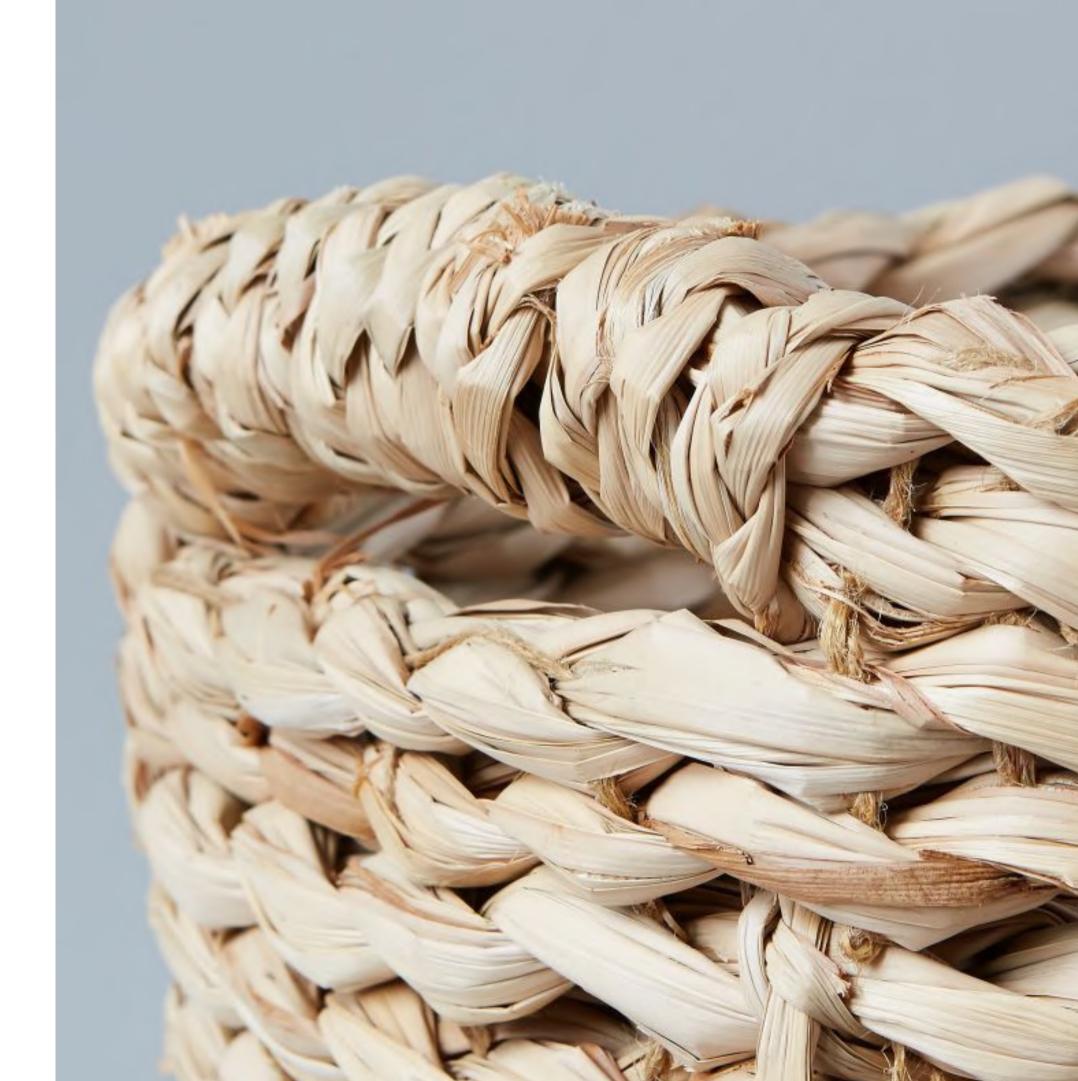

#### Rush Baskets

- Hand-woven by local artisans with a generational design, braided to last a lifetime
- Durable, strong structural form using organic dried reed plants harvested off the coast of Spain
- Neutral appeal in all home design aesthetics
- Chic storage solution for storing produce, napkins, magazines, linens, tech equipment, or toys

# Rush Storage Baskets