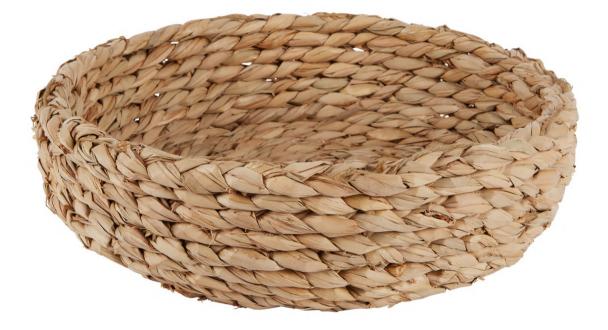

#### **Rush Bread Baskets**

Rush Round Bread Basket BSP605AU9

(L) 11 in x (W) 11 in x (H) 4 in Weight: 1.15 lbs Rush Square Bread Basket BSP606AU9

(L) 12.5 in x (W) 12.5 in x (H) 6 in Weight: 1.5 lbs