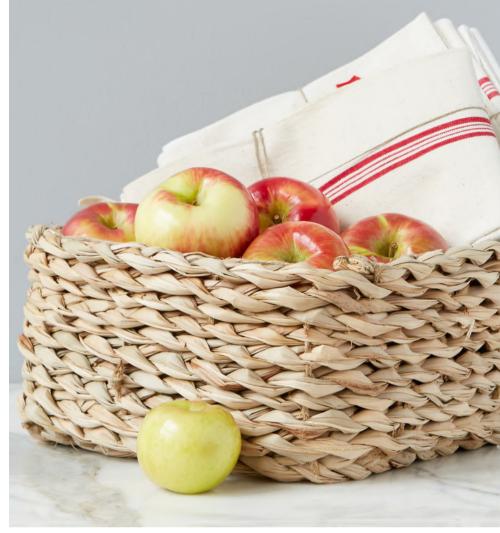

#### Rush Baskets

- Hand-woven by local artisans with a generational design, braided to last a lifetime
- Durable, strong structural form using organic dried reed plants harvested off the coast of Spain
- Neutral appeal in all home design aesthetics
- Chic storage solution for storing produce, napkins, magazines, linens, tech equipment, or toys

# Rush Storage Baskets