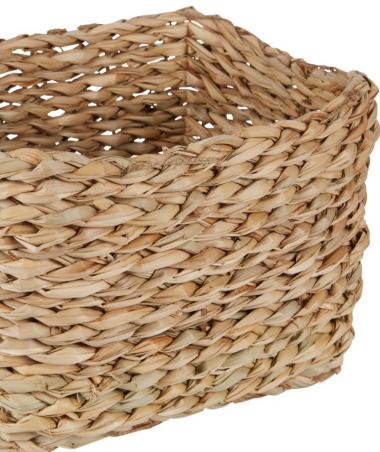

#### Rush Storage Baskets

Rush Square Napkin Basket BSP609AU9

(L) 12.5 in x (W) 12.5 in x (H) 7 in Weight: 1.15 lbs

Rush Storage Basket, 1 Handle BSP611EU9

(L) 15.5 in x (W) 12.5 in x (H) 10 in Weight: 1.8 lbs