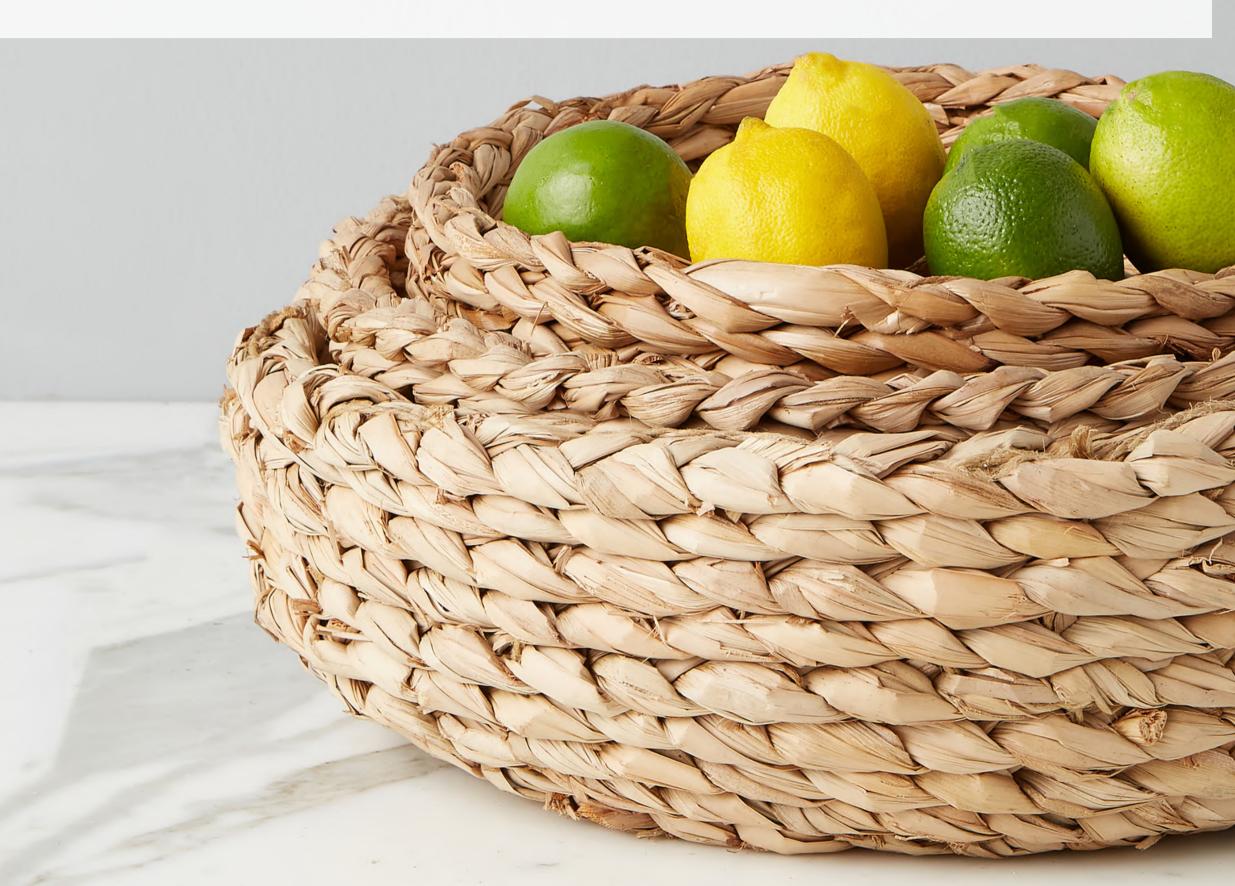

#### **Rush Bread Baskets**

Rush Round Bread Basket BSP605AU9

(L) 11 in x (W) 11 in x (H) 4 in Weight: 1.15 lbs Rush Square Bread Basket BSP606AU9

(L) 12.5 in x (W) 12.5 in x (H) 6 in Weight: 1.5 lbs