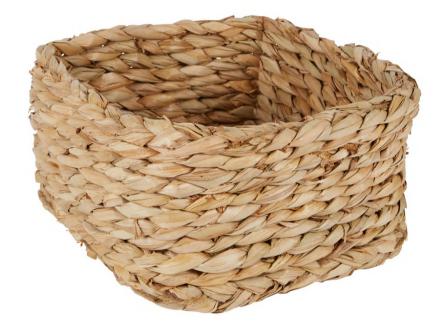

#### Rush Storage Baskets

Rush Square Napkin Basket BSP609AU9

(L) 12.5 in x (W) 12.5 in x (H) 7 in Weight: 1.15 lbs

Rush Storage Basket, 1 Handle BSP611EU9

(L) 15.5 in x (W) 12.5 in x (H) 10 in Weight: 1.8 lbs