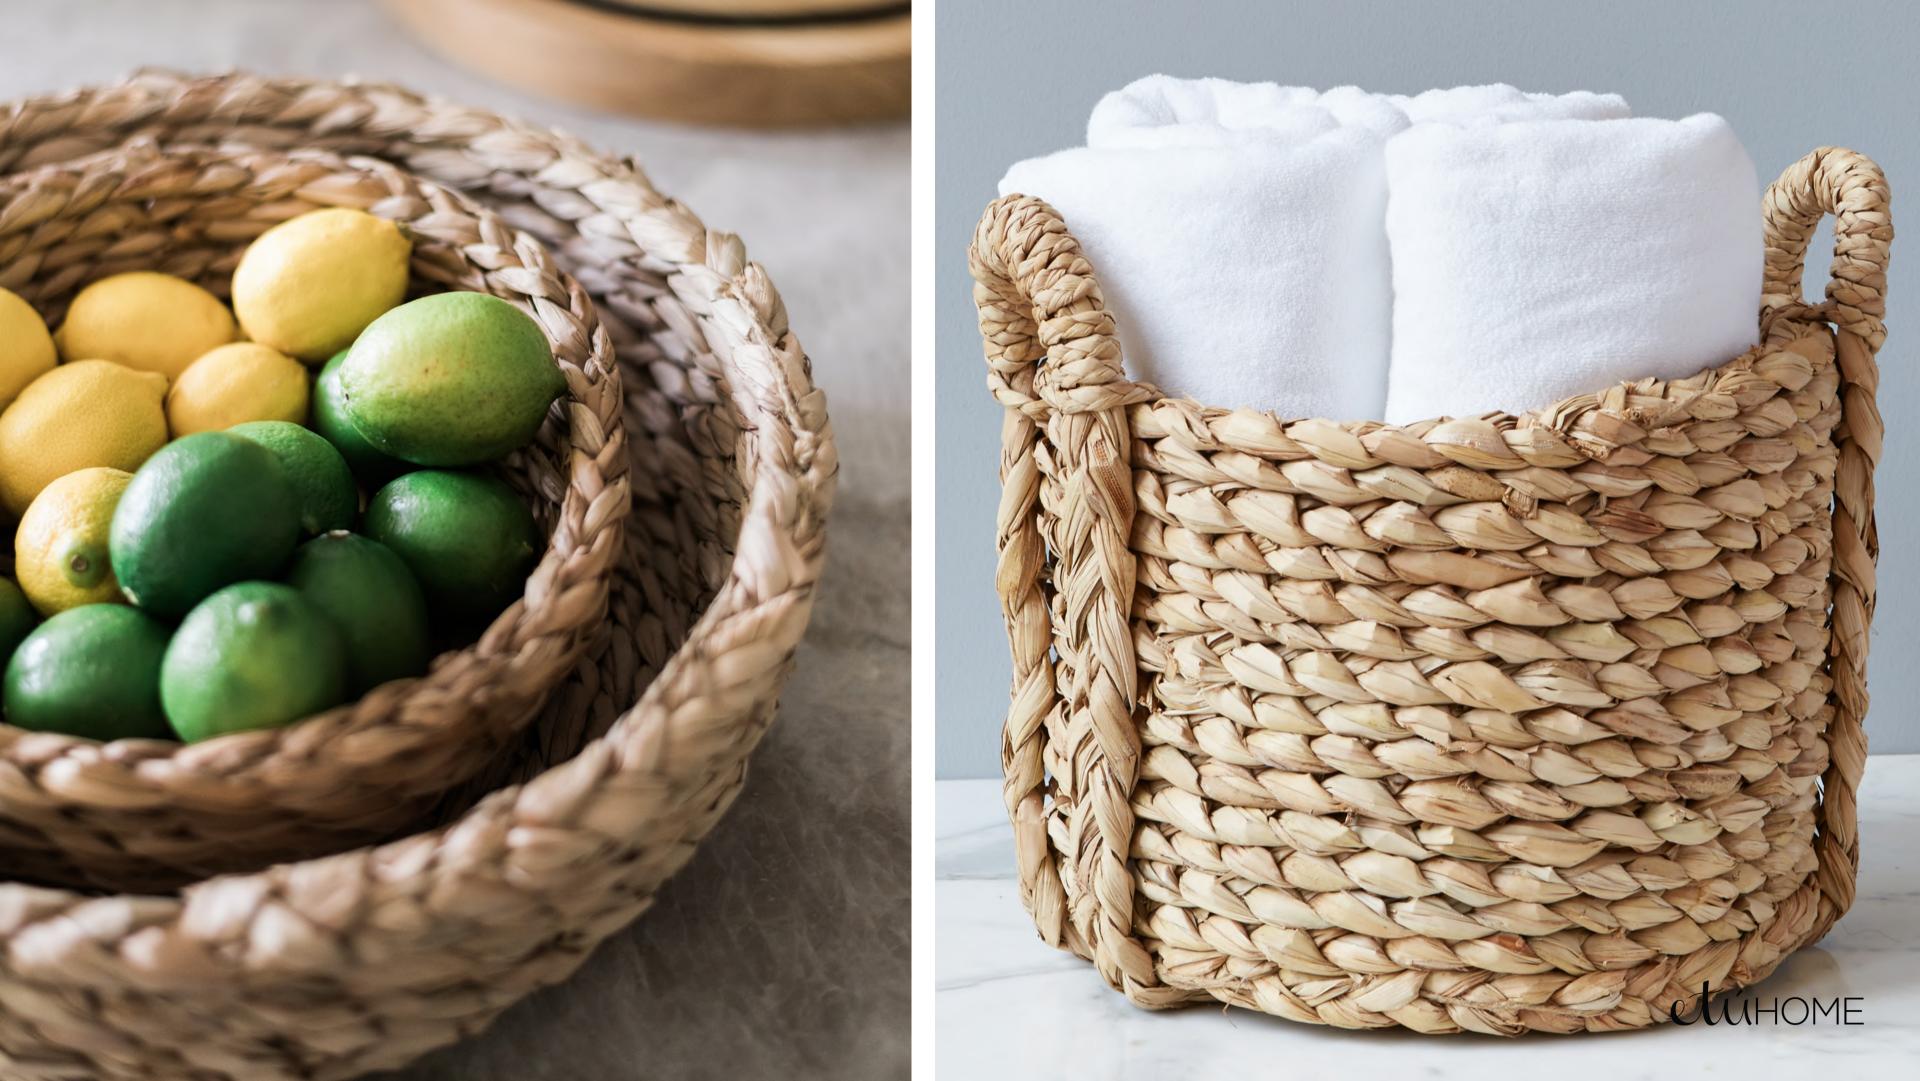

#### Rush Baskets

- Hand-woven by local artisans with a generational design, braided to last a lifetime
- Durable, strong structural form using organic dried reed plants harvested off the coast of Spain
- Neutral appeal in all home design aesthetics
- Chic storage solution for storing produce, napkins, magazines, linens, tech equipment, or toys

# Rush Storage Baskets

#### Rush Storage Baskets

Rush Barrel Basket, Small BMA620AU9

(L) 16 in x (W) 15.5 in x (H) 14 in Weight: 3.6 lbs

Rush Barrel Basket, Medium BMA620EU9

(L) 20 in x (W) 18.5 in x (H) 19.5 in Weight: 6.85 lbs