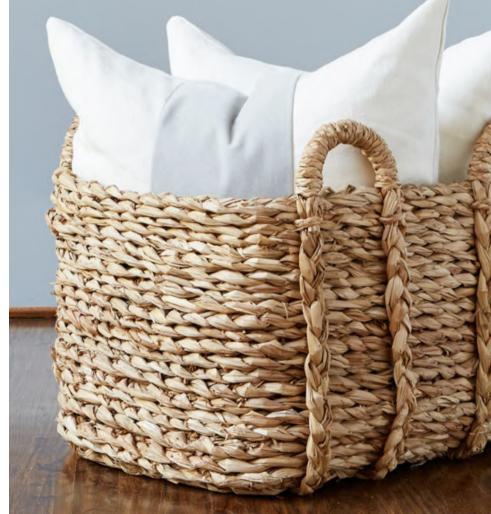

#### Rush Baskets

- Hand-woven by local artisans with a generational design, braided to last a lifetime
- Durable, strong structural form using organic dried reed plants harvested off the coast of Spain
- Neutral appeal in all home design aesthetics
- Chic storage solution for storing produce, napkins, magazines, linens, tech equipment, or toys

# Rush Storage Baskets