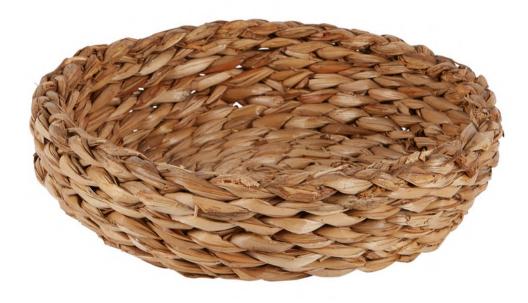

#### **Rush Bread Baskets**

Rush Round Bread Basket BSP605AU9

(L) 11 in x (W) 11 in x (H) 4 in Weight: 1.15 lbs Rush Square Bread Basket BSP606AU9

(L) 12.5 in x (W) 12.5 in x (H) 6 in Weight: 1.5 lbs