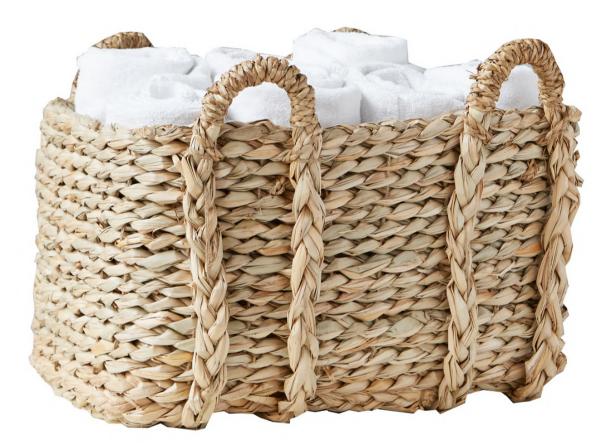

#### Rush Storage Baskets

Rush Square Napkin Basket BSP609AU9

(L) 12.5 in x (W) 12.5 in x (H) 7 in Weight: 1.15 lbs

Rush Storage Basket, 1 Handle BSP611EU9

(L) 15.5 in x (W) 12.5 in x (H) 10 in Weight: 1.8 lbs