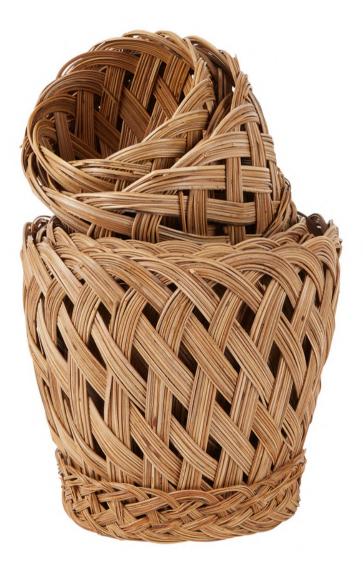

# Wicker Plant Baskets, Set of 6

Wicker Plant Baskets, Set of 6 BSP114UU9

(L) 6.5 in x (W) 6.5 in x (H) 6.5 in Weight: 1 lb