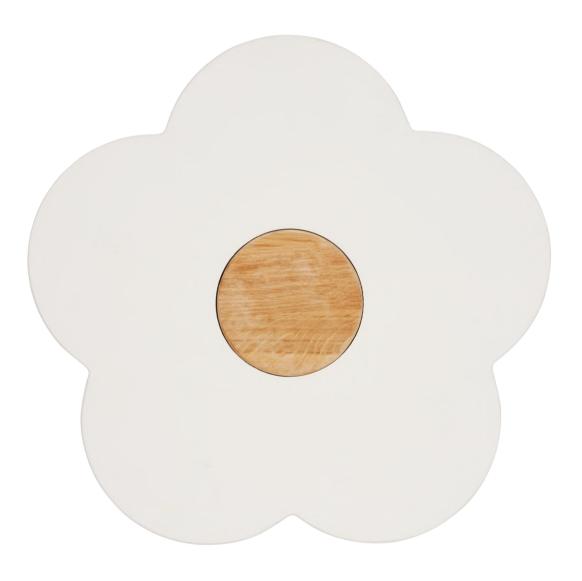

### Serveware

Daisy Serving Board, Small

REY240AW2

Daisy Serving Board, Medium

REY240EJ2

Daisy Serving Board, Large

REY240LW2