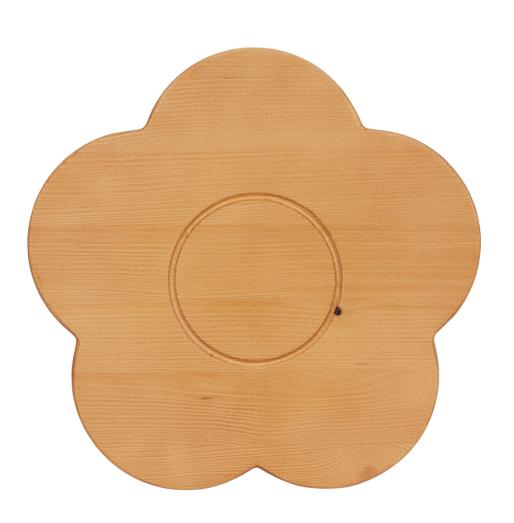

### Serveware

Daisy Serving Board, Small

REY240AW2

Daisy Serving Board, Medium

REY240EJ2

Daisy Serving Board, Large

REY240LW2