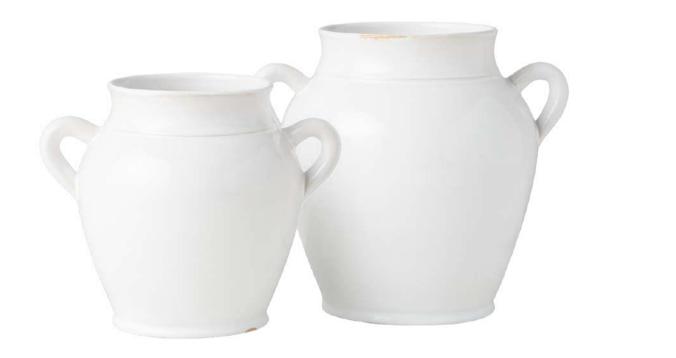

White French Confit Pot

Small: PEY110AW6 Large: PEY110LW6 White Italian Olive Jar Planter

Small: PEY111AW6 Medium: PEY111EW6 Large: PEY111LW6

White Water Jug

Small: PEY710AW6 Large: PEY710LW6