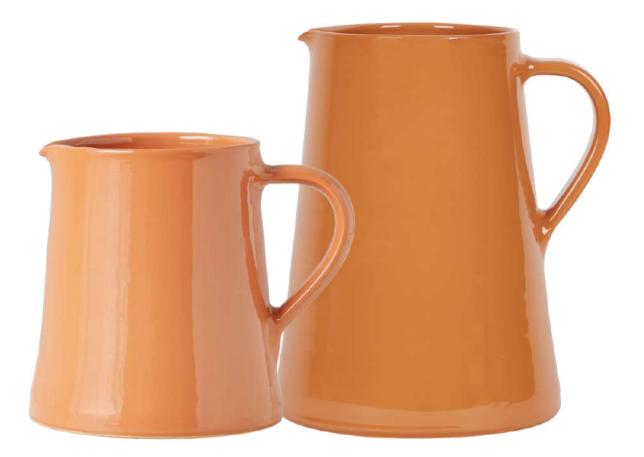

### Terracotta Pottery

Terracotta Water Jug

Small: PEY710AT6 Large: PEY710LT6

Terracotta Pinch Pot

Large: PEY711LT6

Limited Edition Black Pottery Vase

PEY113EK8

Limited Edition Black Pottery Handled Vase