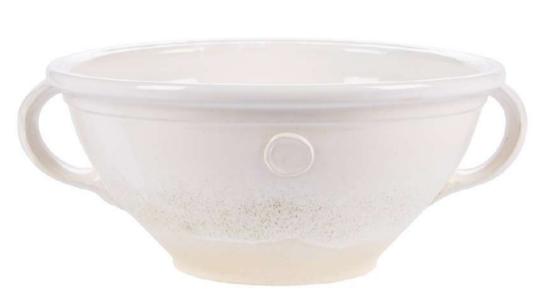

#### Handthrown Serving Bowl

Small: PEY108AW6 Large: PEY108LW6

Small: PEY106AW6 Medium: PEY106EW6 Large: PEY106LW6