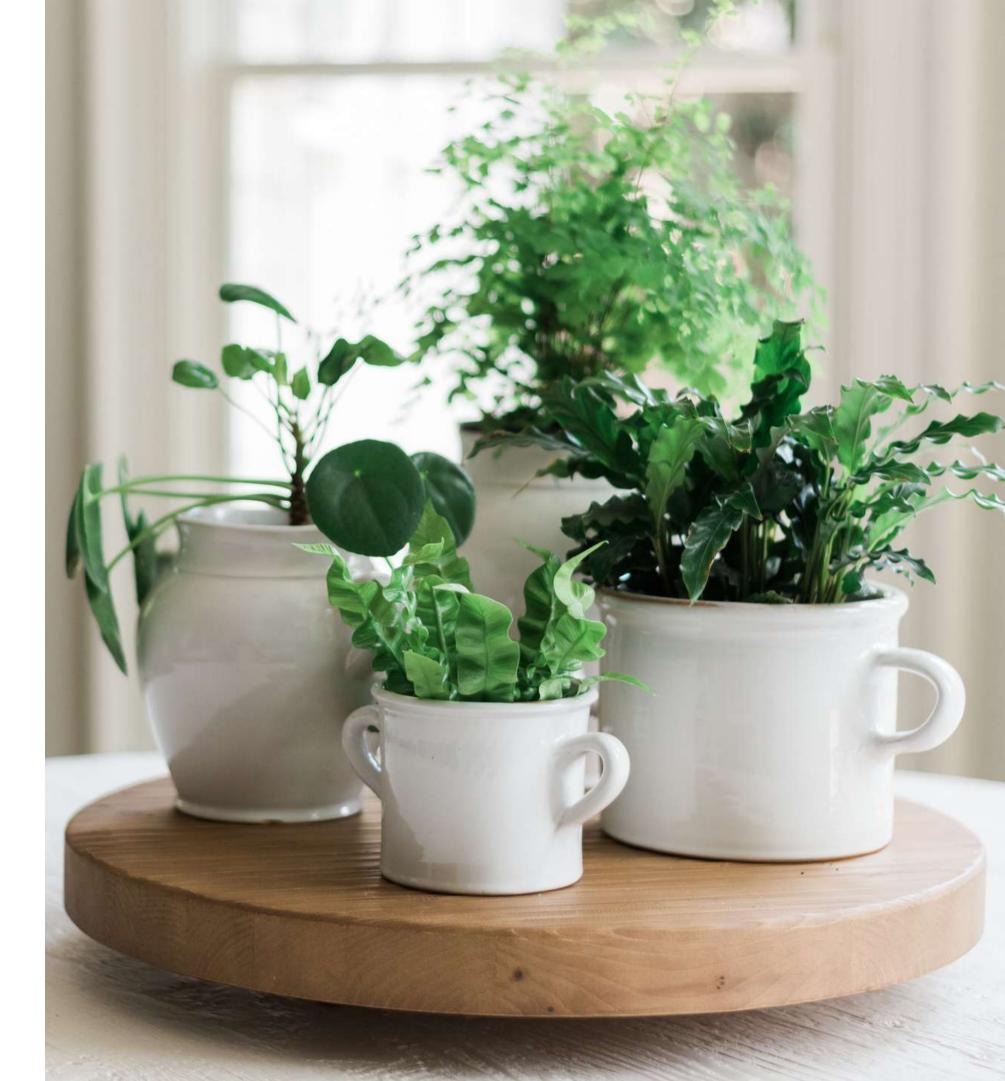

### Handthrown White Ceramic Vessels

Inspired by the trend of biophilic interior design, etúHOME's latest pottery collection features time-honored vessels hand-dipped in white gloss and finished with terracotta distressing for a time worn look.

Fresh blooms and home-grown herbs are elevated when displayed in these chic vessels that easily incorporate greenery into the home to bring in new life and energy.

Hand-turned vessels for planting, serving and décor

White French Confit Pot

Small: PEY110AW6 Large: PEY110LW6 White Italian Olive Jar Planter

Small: PEY111AW6 Medium: PEY111EW6 Large: PEY111LW6

White Water Jug

Small: PEY710AW6 Large: PEY710LW6