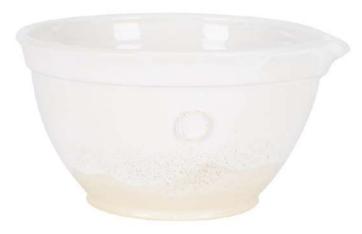

#### White Pinch Pot

Large: PEY711LW6

Handthrown Mixing Bowl

Small: PEY109AW9 Medium: PEY109EW9 Large: PEY109LW9