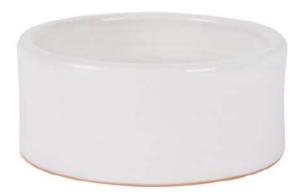

#### Handthrown Serving Bowl

Small: PEY108AW6 Large: PEY108LW6

Small: PEY106AW6 Medium: PEY106EW6 Large: PEY106LW6