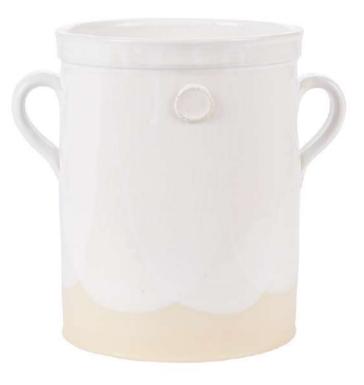

# WHOLESALE

Pottery Collection

wholesale.etuhome.com | sales@etuhome.com



### Handthrown White Ceramic Vessels

Inspired by the trend of biophilic interior design, etúHOME's latest pottery collection features time-honored vessels hand-dipped in white gloss and finished with terracotta distressing for a time worn look.

Fresh blooms and home-grown herbs are elevated when displayed in these chic vessels that easily incorporate greenery into the home to bring in new life and energy.



Hand-turned vessels for planting, serving and décor







White French Confit Pot

Small: PEY110AW6 Large: PEY110LW6 White Italian Olive Jar Planter

Small: PEY111AW6 Medium: PEY111EW6 Large: PEY111LW6





White Water Jug

Small: PEY710AW6 Large: PEY710LW6



#### White Pinch Pot

Large: PEY711LW6









Handthrown Mixing Bowl

Small: PEY109AW9 Medium: PEY109EW9 Large: PEY109LW9

#### Handthrown Serving Bowl

Small: PEY108AW6 Large: PEY108LW6

Small: PEY106AW6 Medium: PEY106EW6 Large: PEY106LW6



#### Handthrown Crock

#### Handthrown Water Pitcher

*PEY107EW6* 





etúhome

### Terracotta Pottery

Hand-turned vessels for planting and shelf styling



### Terracotta Pottery



Terracotta French Confit Pot

Small: PEY110AT6 Large: PEY110LT6



#### Terracotta Italian Olive Jar Planter

Medium: PEY111ET6



### Terracotta Pottery



Terracotta Water Jug

Small: PEY710AT6 Large: PEY710LT6



Terracotta Pinch Pot

Large: PEY711LT6















Limited Edition Black Pottery Vase

PEY113EK8

Limited Edition Black Pottery Handled Vase

PEY114EK8

Limited Edition Black Pottery Jug

PEY115EK8