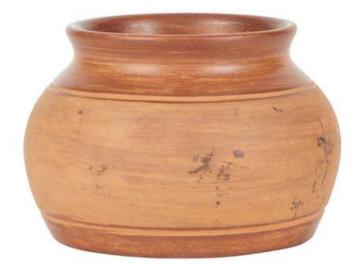

### Terracotta Pottery

Terracotta French Confit Pot

Small: PEY110AT6 Large: PEY110LT6

#### Terracotta Italian Olive Jar Planter

Medium: PEY111ET6

### Terracotta Pottery

Terracotta Water Jug

Small: PEY710AT6 Large: PEY710LT6

Terracotta Pinch Pot

Large: PEY711LT6

Limited Edition Black Pottery Vase

PEY113EK8

Limited Edition Black Pottery Handled Vase