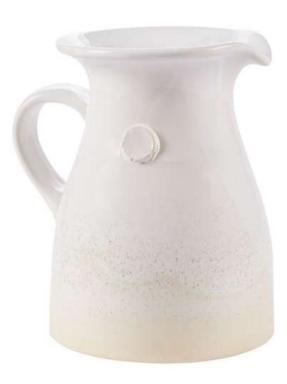

ection features time-honored vessels hand-dipped in white gloss and finished with terracotta distressing for a time worn look.

Fresh blooms and home-grown herbs are elevated when displayed in these chic vessels that easily incorporate greenery into the home to bring in new life and energy.



Hand-turned vessels for planting, serving and décor







White French Confit Pot

Small: PEY110AW6 Large: PEY110LW6 White Italian Olive Jar Planter

Small: PEY111AW6 Medium: PEY111EW6 Large: PEY111LW6





White Water Jug

Small: PEY710AW6 Large: PEY710LW6



#### White Pinch Pot

Large: PEY711LW6









Handthrown Mixing Bowl

Small: PEY109AW9 Medium: PEY109EW9 Large: PEY109LW9

#### Handthrown Serving Bowl

Small: PEY108AW6 Large: PEY108LW6

Small: PEY106AW6 Medium: PEY106EW6 Large: PEY106LW6



#### Handthrown Crock

#### Handthrown Water Pitcher

*PEY107EW6* 





etúhome

### Terracotta Pottery

Hand-turned vessels for planting and shelf styling



### Terracotta Pottery



Terracotta French Confit Pot

Small: PEY110AT6 Large: PEY110LT6



#### Terracotta Italian Olive Jar Planter

Medium: PEY111ET6



### Terracotta Pottery



Terracotta Water Jug

Small: PEY710AT6 Large: PEY710LT6



Terracotta Pinch Pot

Large: PEY711LT6















Limited Edition Black Pottery Vase

PEY113EK8

Limited Edition Black Pottery Handled Vase

PEY114EK8

Limited Edition Black Pottery Jug

PEY115EK8



Limited Edition Black Pottery Bowl

PEY116EK8





Limited Edition Black Pitcher

PEY123EK9



Limited Edition Black Planter, Large

PEY124EK9



Limited Edition Black Pot, Large

*PEY125EK9*