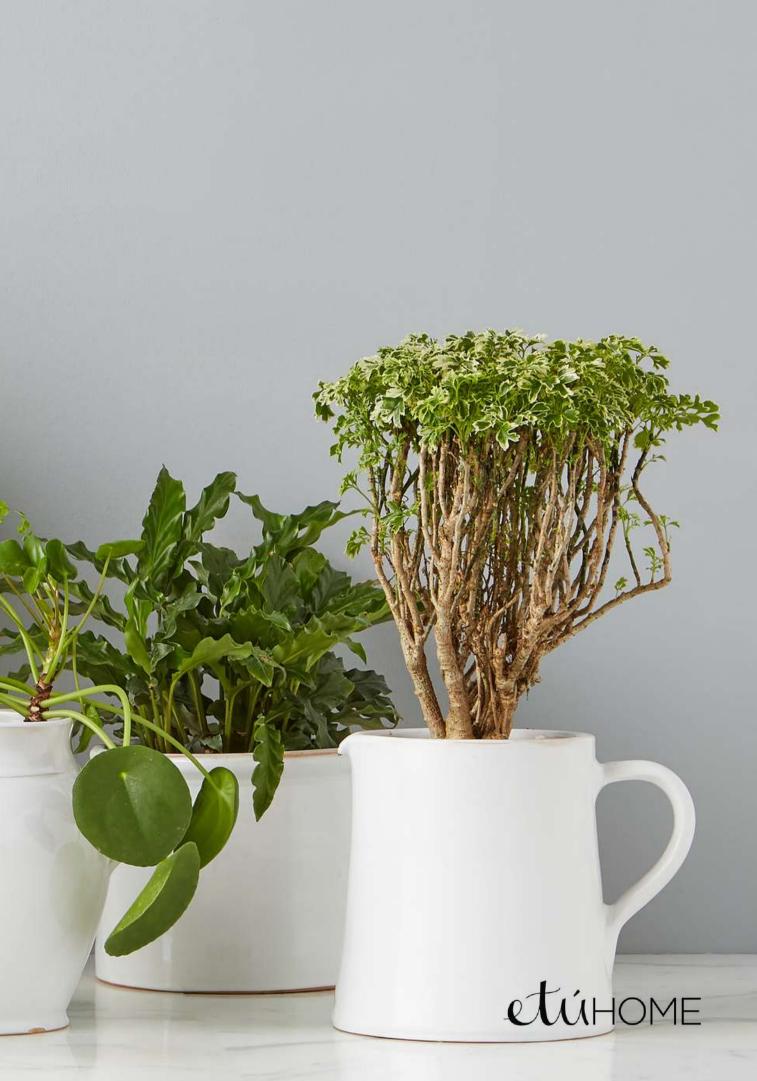

### Handthrown White Ceramic Vessels

Inspired by the trend of biophilic interior design, etúHOME's latest pottery collection features time-honored vessels hand-dipped in white gloss and finished with terracotta distressing for a time worn look.

Fresh blooms and home-grown herbs are elevated when displayed in these chic vessels that easily incorporate greenery into the home to bring in new life and energy.

Hand-turned vessels for planting, serving and décor

White French Confit Pot

Small: PEY110AW6 Large: PEY110LW6 White Italian Olive Jar Planter

Small: PEY111AW6 Medium: PEY111EW6 Large: PEY111LW6

White Water Jug

Small: PEY710AW6 Large: PEY710LW6

#### Handthrown Water Pitcher

*PEY107EW6* 

etúhome