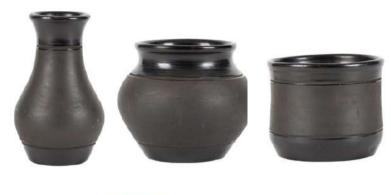

### Terracotta Pottery

Terracotta Water Jug

Small: PEY710AT6 Large: PEY710LT6

Terracotta Pinch Pot

Large: PEY711LT6

Limited Edition Black Pottery Vase

PEY113EK8

Limited Edition Black Pottery Handled Vase

PEY114EK8

Limited Edition Black Pottery Jug

PEY115EK8

Limited Edition Black Pottery Bowl

PEY116EK8

Limited Edition Black Pitcher

PEY123EK9

Limited Edition Black Planter, Large

PEY124EK9

Limited Edition Black Pot, Large

*PEY125EK9* 

Limited Edition Black Wide Neck Vase, Small

*PEY118AK9* 

Limited Edition Black Vase, Small

*PEY119AK9* 

Limited Edition Black Planter, Small

PEY120AK9

Limited Edition Terracotta Planter, Small

*PEY121AT9* 

Limited Edition Terracotta Round Planter, Small

*PEY122AT9* 