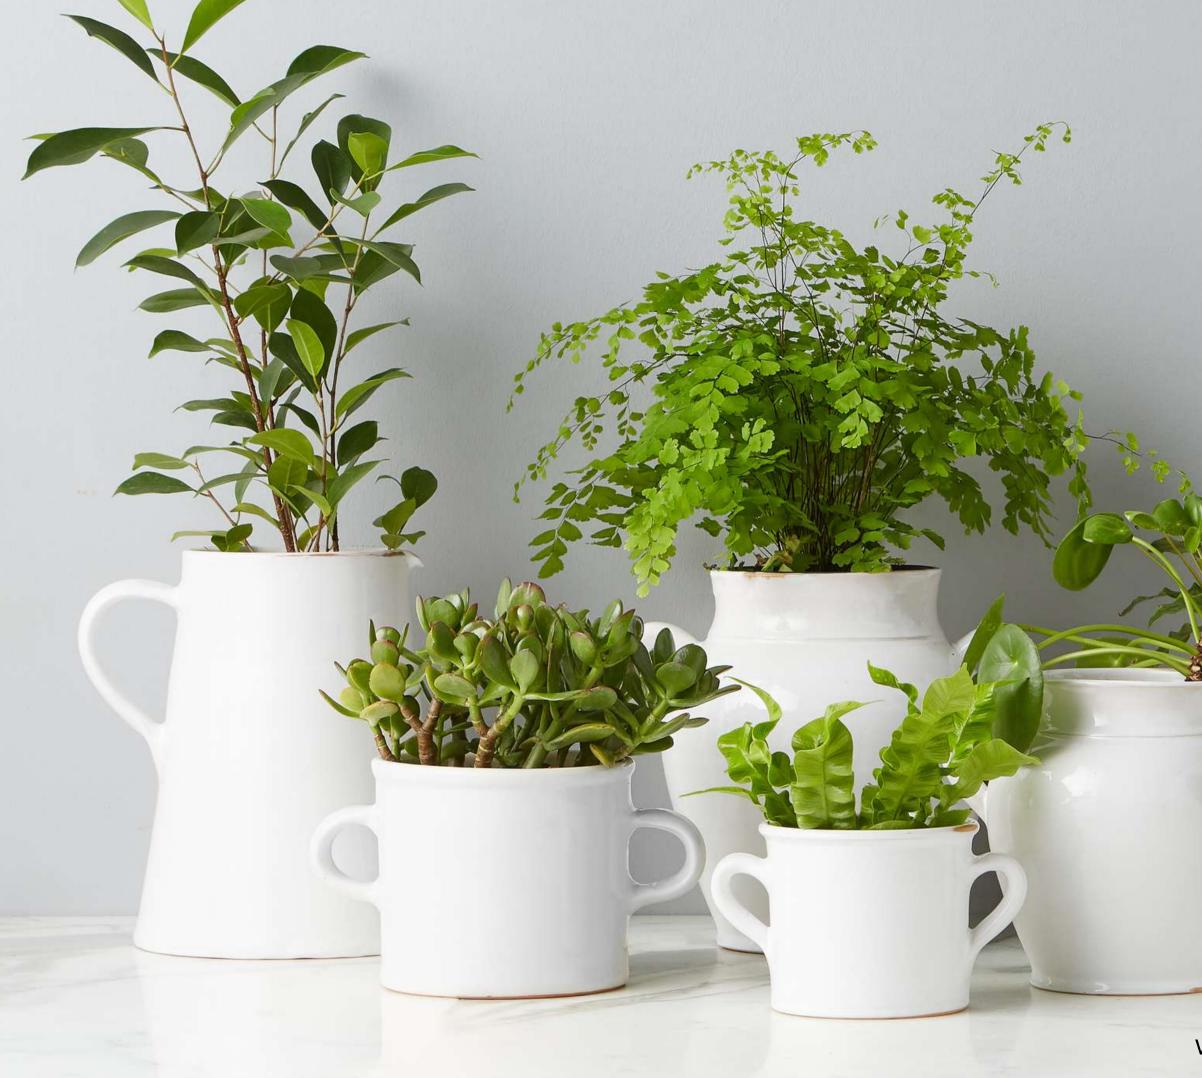

### Handthrown White Ceramic Vessels

Inspired by the trend of biophilic interior design, etúHOME's latest pottery collection features time-honored vessels hand-dipped in white gloss and finished with terracotta distressing for a time worn look.

Fresh blooms and home-grown herbs are elevated when displayed in these chic vessels that easily incorporate greenery into the home to bring in new life and energy.

Hand-turned vessels for planting, serving and décor

White French Confit Pot

Small: PEY110AW6 Large: PEY110LW6 White Italian Olive Jar Planter

Small: PEY111AW6 Medium: PEY111EW6 Large: PEY111LW6

White Water Jug

Small: PEY710AW6 Large: PEY710LW6

#### White Pinch Pot

Large: PEY711LW6

Handthrown Mixing Bowl

Small: PEY109AW9 Medium: PEY109EW9 Large: PEY109LW9

#### Handthrown Serving Bowl

Small: PEY108AW6 Large: PEY108LW6

Small: PEY106AW6 Medium: PEY106EW6 Large: PEY106LW6

#### Handthrown Crock

#### Handthrown Water Pitcher

*PEY107EW6* 

etúhome