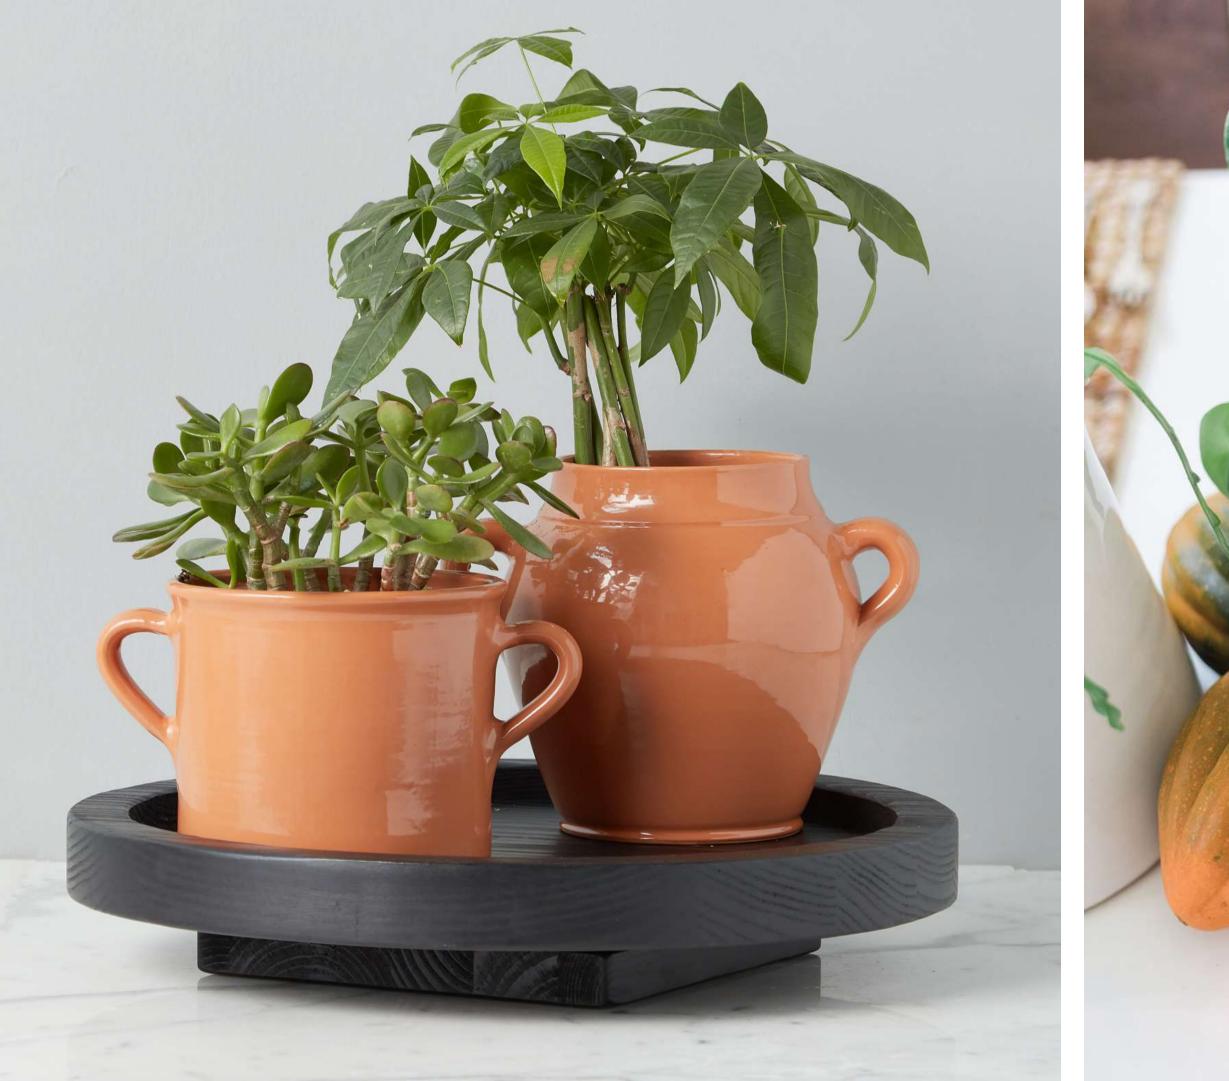

White French Confit Pot

Small: PEY110AW6 Large: PEY110LW6 White Italian Olive Jar Planter

Small: PEY111AW6 Medium: PEY111EW6 Large: PEY111LW6

White Water Jug

Small: PEY710AW6 Large: PEY710LW6

### Terracotta Pottery

Terracotta French Confit Pot

Small: PEY110AT6 Large: PEY110LT6

#### Terracotta Italian Olive Jar Planter

Medium: PEY111ET6