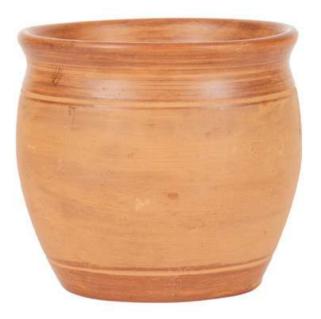

### Terracotta Pottery

Hand-turned vessels for planting and shelf styling

### Terracotta Pottery

Terracotta French Confit Pot

Small: PEY110AT6 Large: PEY110LT6

#### Terracotta Italian Olive Jar Planter

Medium: PEY111ET6