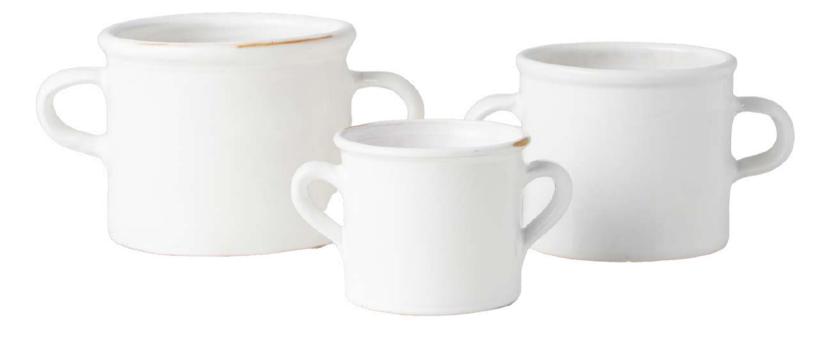

## WHOLESALE

Pottery Collection

wholesale.etuhome.com | sales@etuhome.com



### Handthrown White Ceramic Vessels

Inspired by the trend of biophilic interior design, etúHOME's latest pottery collection features time-honored vessels hand-dipped in white gloss and finished with terracotta distressing for a time worn look.

Fresh blooms and home-grown herbs are elevated when displayed in these chic vessels that easily incorporate greenery into the home to bring in new life and energy.



Hand-turned vessels for planting, serving and décor







White French Confit Pot

Small: PEY110AW6 Large: PEY110LW6 White Italian Olive Jar Planter

Small: PEY111AW6 Medium: PEY111EW6 Large: PEY111LW6





White Water Jug

Small: PEY710AW6 Large: PEY710LW6



#### White Pinch Pot

Large: PEY711LW6









Handthrown Mixing Bowl

Small: PEY109AW9 Medium: PEY109EW9 Large: PEY109LW9

#### Handthrown Serving Bowl

Small: PEY108AW6 Large: PEY108LW6

Small: PEY106AW6 Medium: PEY106EW6 Large: PEY106LW6



#### Handthrown Crock

#### Handthrown Water Pitcher

*PEY107EW6* 





etúhome

### Terracotta Pottery

Hand-turned vessels for planting and shelf styling



### Terracotta Pottery



Terracotta French Confit Pot

Small: PEY110AT6 Large: PEY110LT6



#### Terracotta Italian Olive Jar Planter

Medium: PEY111ET6



### Terracotta Pottery



Terracot