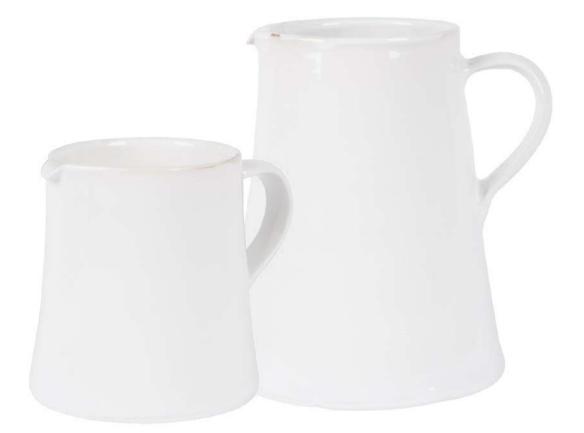

## WHOLESALE

Pottery Collection

wholesale.etuhome.com | sales@etuhome.com



### Handthrown White Ceramic Vessels

Inspired by the trend of biophilic interior design, etúHOME's latest pottery collection features time-honored vessels hand-dipped in white gloss and finished with terracotta distressing for a time worn look.

Fresh blooms and home-grown herbs are elevated when displayed in these chic vessels that easily incorporate greenery into the home to bring in new life and energy.



Hand-turned vessels for planting, serving and décor







White French Confit Pot

Small: PEY110AW6 Large: PEY110LW6 White Italian Olive Jar Planter

Small: PEY111AW6 Medium: PEY111EW6 Large: PEY111LW6





White Water Jug

Small: PEY710AW6 Large: PEY710LW6



#### White Pinch Pot

Large: PEY711LW6









Handthrown Mixing Bowl

Small: PEY109AW9 Medium: PEY109EW9 Large: PEY109LW9

#### Handthrown Serving Bowl

Small: PEY108AW6 Large: PEY108LW6

Small: PEY106AW6 Medium: PEY106EW6 Large: PEY106LW6



#### Handthrown Crock

#### Handthrown Water Pitcher

*PEY107EW6* 





etúhome

### Terracotta Pottery

Hand-turned vessels for planting and shelf styling



### Terracotta Pottery



Terracotta French Confit Pot

Small: PEY110AT6 Large: PEY110LT6



#### Terracotta Italian Olive Jar Planter

Medium: PEY111ET6



### Terracotta Pottery



Terracotta Water Jug

Small: PEY710AT6 Large: PEY710LT6



Terracotta Pinch Pot

Large: PEY711LT6















Limited Edition Black Pottery Vase

PEY113EK