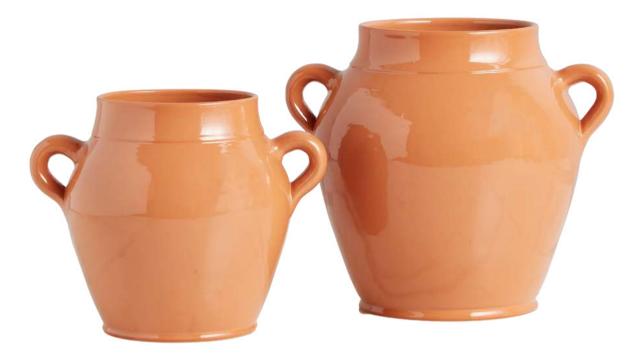

### Terracotta Pottery

Terracotta French Confit Pot

Small: PEY110AT6 Large: PEY110LT6