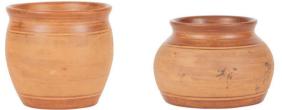

### Terracotta Pottery

Hand-turned vessels for planting and shelf styling

### Terracotta Pottery

Terracotta French Confit Pot

Small: PEY110AT6 Large: PEY110LT6