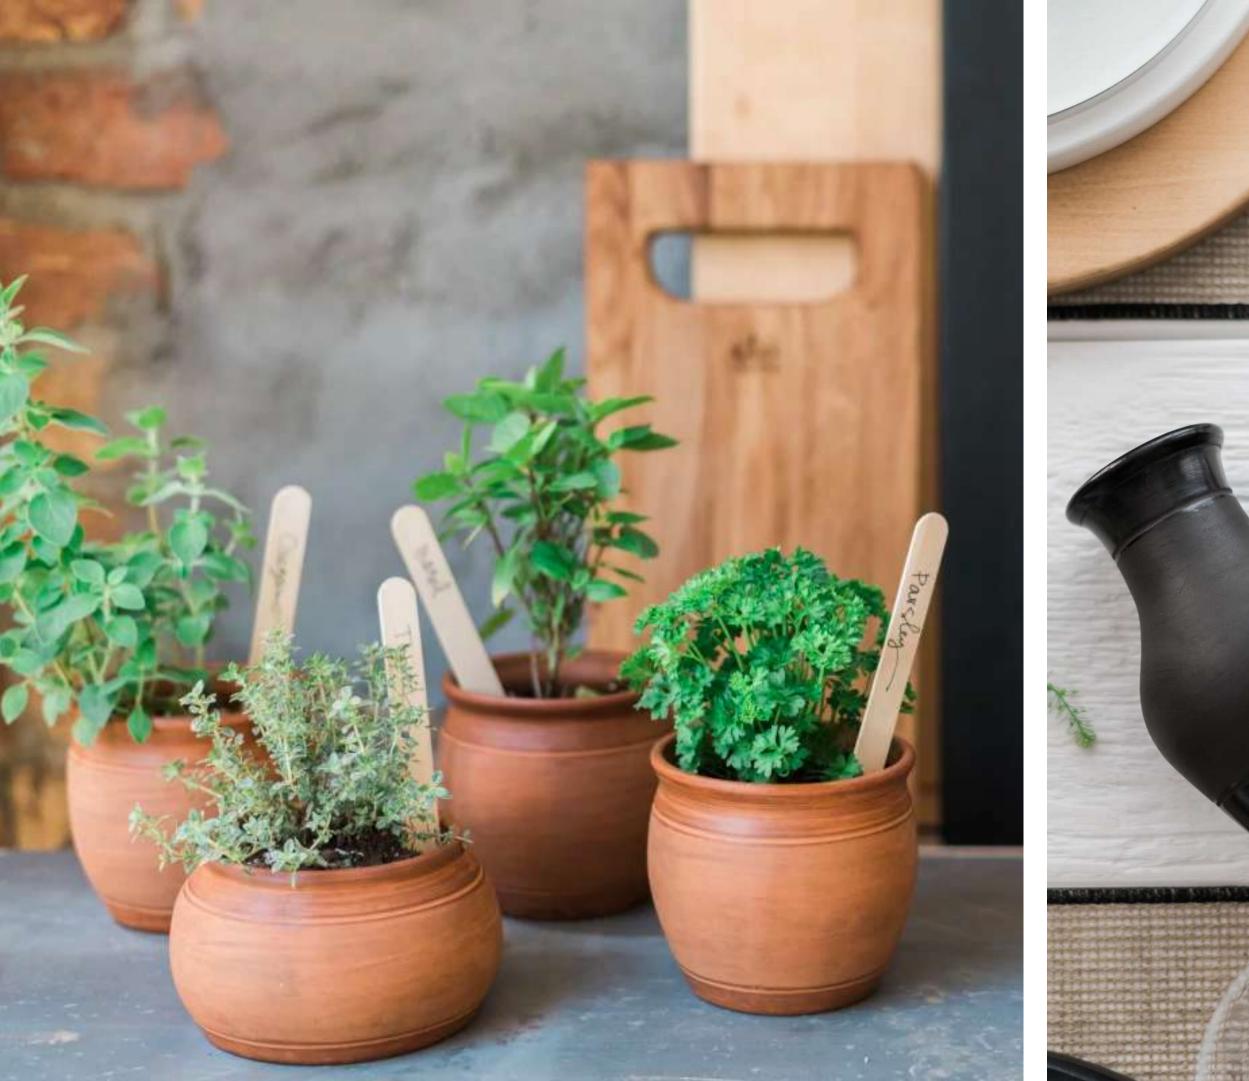

### Terracotta Pottery

Hand-turned vessels for planting and shelf styling

### Terracotta Pottery

Terracotta French Confit Pot

Small: PEY110AT6 Large: PEY110LT6

#### Terracotta Italian Olive Jar Planter

Medium: PEY111ET6

### Terracotta Pottery

Terracotta Water Jug

Small: PEY710AT6 Large: PEY710LT6

Terracotta Pinch Pot

Large: PEY711LT6

Limited Edition Black Pottery Vase

PEY113EK8

Limited Edition Black Pottery Handled Vase