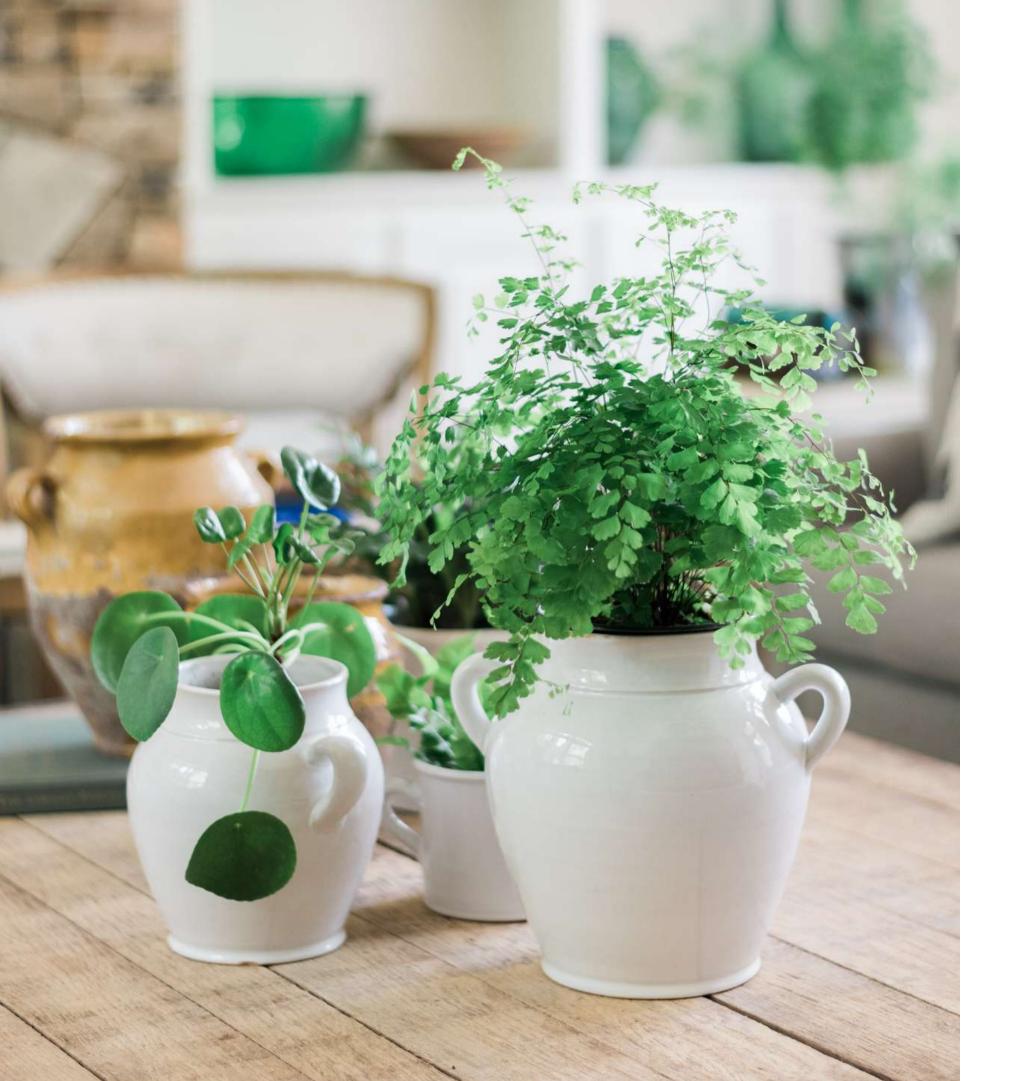

### Handthrown White Ceramic Vessels

Inspired by the trend of biophilic interior design, etúHOME's latest pottery collection features time-honored vessels hand-dipped in white gloss and finished with terracotta distressing for a time worn look.

Fresh blooms and home-grown herbs are elevated when displayed in these chic vessels that easily incorporate greenery into the home to bring in new life and energy.

Hand-turned vessels for planting, serving and décor

White French Confit Pot

Small: PEY110AW6 Large: PEY110LW6 White Italian Olive Jar Planter

Small: PEY111AW6 Medium: PEY111EW6 Large: PEY111LW6

White Water Jug

Small: PEY710AW6 Large: PEY710LW6