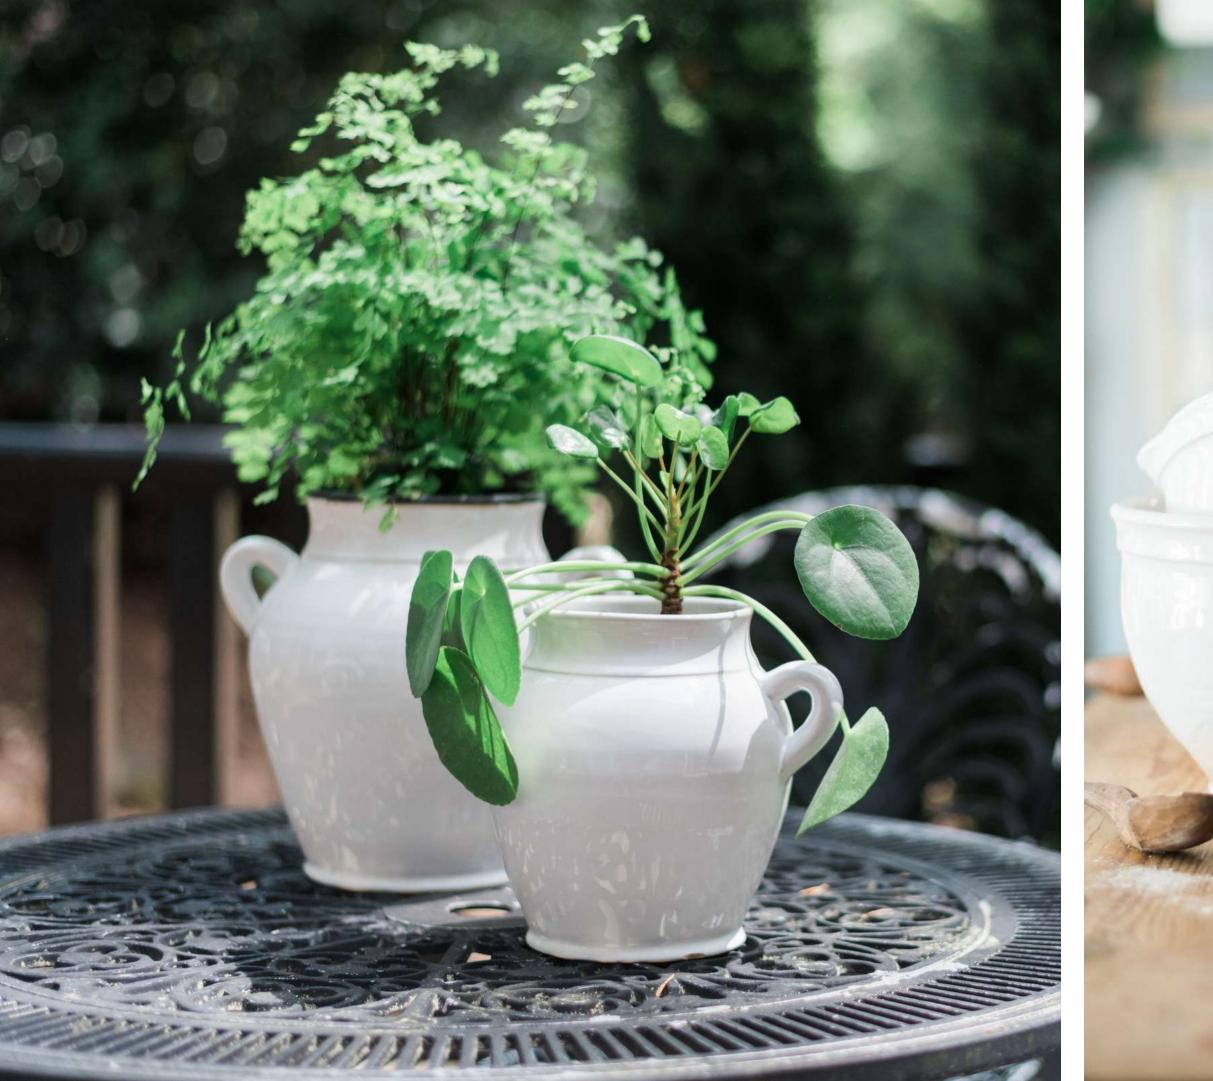

Fresh blooms and home-grown herbs are elevated when displayed in these chic vessels that easily incorporate greenery into the home to bring in new life and energy.

Hand-turned vessels for planting, serving and décor