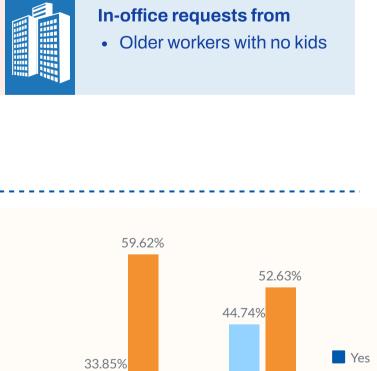

Want more flex features

**Younger workers** 

back from working fathers

**Males** 

**Comparing Data** 

**SOURCE:** 

Are you mandating the vaccine?

decrease from companies who will mandate the vaccine

not mandate the vaccine

increase from companies who will

decrease from companies who will strongly encourage team members to get vaccinated

Do you see a **generational divide** among those

who are pushing back on working in-person?