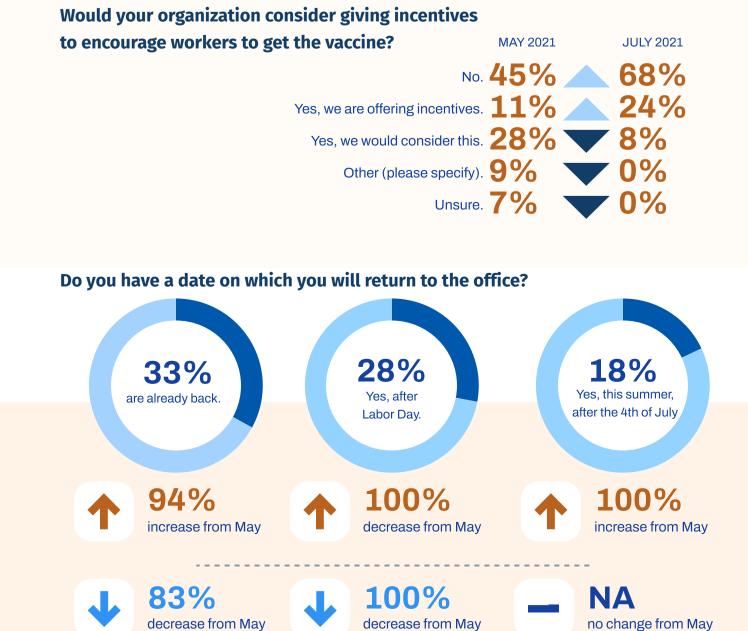

any push

or male workers.

Want more flex features

**Younger workers** 

back from working fathers

**Males** 

**Comparing Data** 

**SOURCE:** 

Are you mandating the vaccine?

decrease from companies who will mandate the vaccine

not mandate the vaccine

increase from companies who will

decrease from companies who will strongly encourage team members to get vaccinated

Do you see a **generational divide** among those

who are pushing back on working in-person?

In-office requests from Older workers with no kids 59.62% 52.63% 44.74% 33.85%

81.48%

YES

**56%** 

YES

Do you see a **gender divide** among those who

are pushing back on working in-person?

18.52%

NO

44%

NO



No

**JULY 2021** 

Please

Remote requests from

kids

Older workers with small

Those with a long commute



3.08%

MARCH 2021