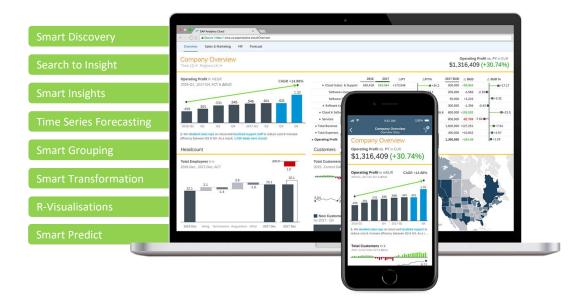

#### **Augmented Analytics**

Insights

Smart

Discover

Analyse

Act

Predict

**Timeseries Forecasting** 

Discovery

**Next level Business** Intelligence

#### **Business Intelligence and Augmented Analytics**

One analytics solution to bring together BI and Predictive in the cloud with embedded intelligence.

Augmented analytics deliver insights with embedded machine learning – no data scientist required.

Get insights wherever you are with analytics available on any device.

CCH Tagetik on SAP HANA & SAC – real time augmented

analytics