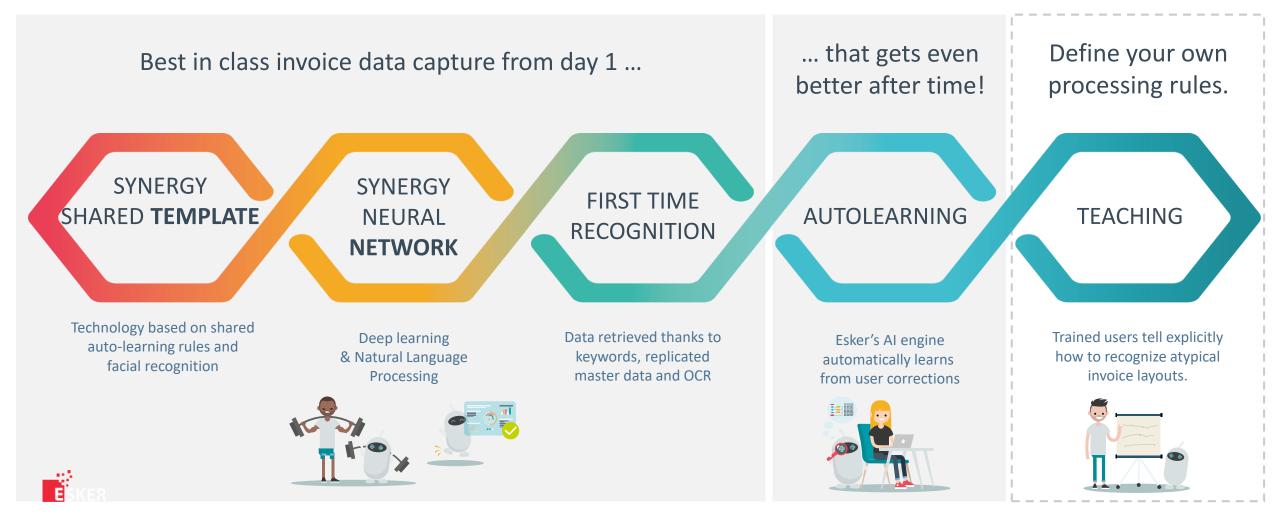

# **ESKER'S AI ENGINE OVERVIEW**

#### THE RIGHT MIX OF TECHNOLOGY TO REACH MAX RECOGNITION