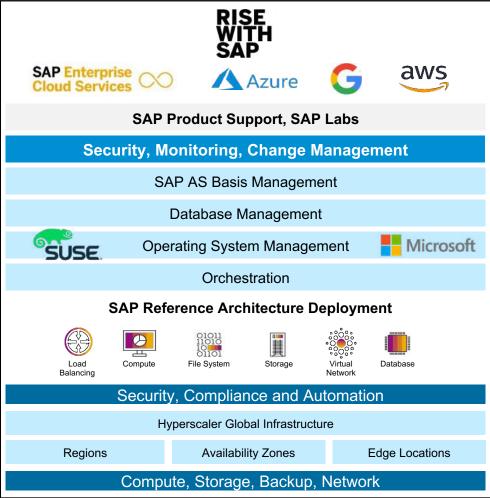

## Our delivery in private cloud today...

+40,000 SAP systems (SIDs) under management

+1,900 Customers

99.995% Availability

+59,000 instances(VM) under management

18,000 TiB of compute (9,000TiB on hyperscalers)

131 TiB - largest system operated on hyperscaler

97% of activities automated