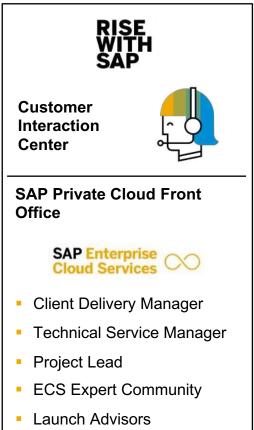

# **SAP Enterprise Cloud Services**

## RISE with SAP is managed and run by SAP Enterprise Cloud Services

Global managed services organization providing 24x7 cloud services to 1,900+ clients, managing 40,000+ SAP systems

**Customer IT** Unified **Partner Services** Support **Teams** 

One

Contract

Front office team with named resources for client proximity. alignment and coordination

Integrated Support Framework

Service Delivery **Operations**  Leveraged global service delivery organization providing 24x7 services with follow-the-sun operations