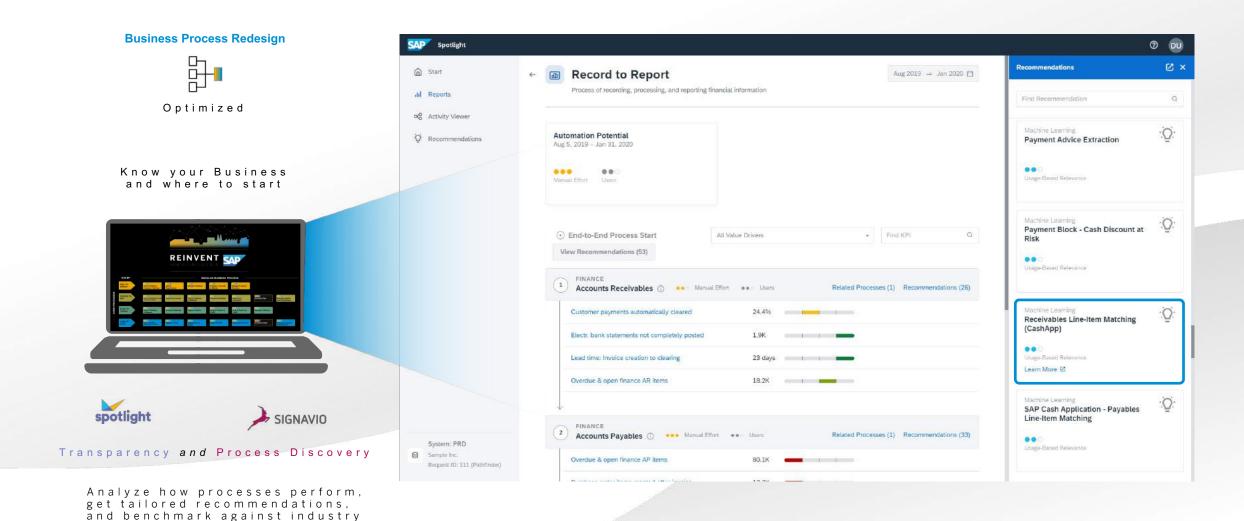

#### **Business Process Redesign**

Know your Business and where to start

Transparency and Process Discovery

Analyze how processes perform, get tailored recommendations, and benchmark against industry standards.

**Analyze processes**, get tailored **recommendations**, and **benchmark** them against industry standards using the discovery edition of SAP Process Insights

Use **tools and services** from SAP to support your whole journey that can be augmented by SAP's strong ecosystem