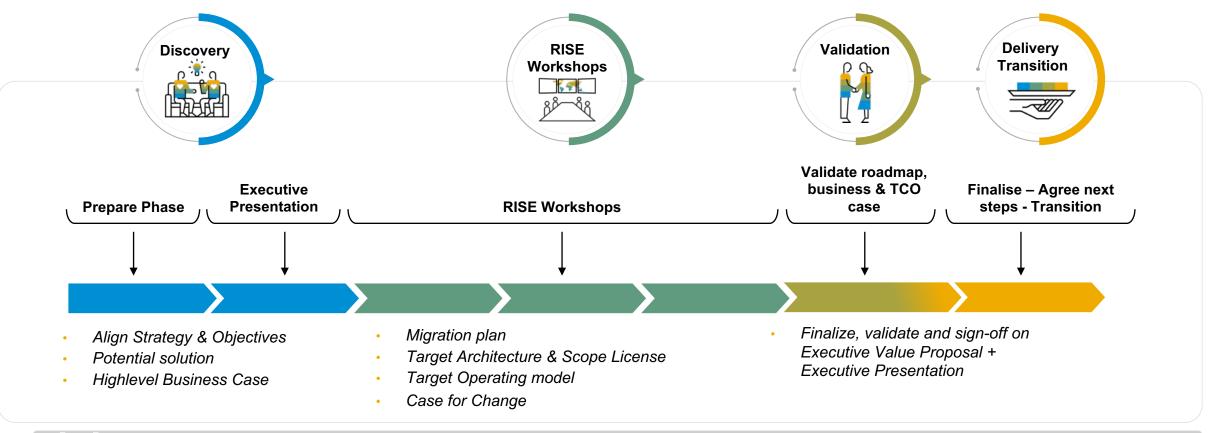

## What does the engagement model look like?

**Weekly Executive Updates** 

**Key drivers** of timeline are customers team availability and speed of decision making

Our vision on the Intelligent Enterprise