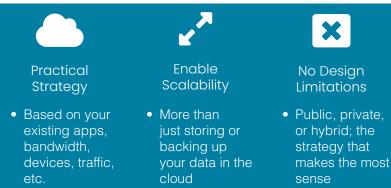

## Why choose us?

## How does it work?

| Process                  | Description                                                                                                                                                                                                                                                                                                                                               |
|--------------------------|-----------------------------------------------------------------------------------------------------------------------------------------------------------------------------------------------------------------------------------------------------------------------------------------------------------------------------------------------------------|
| Evaluate &<br>Strategize | We help assess your existing applications to determine whether they're supported in the cloud, understand your bandwidth needs and limitations, evaluate your devices for internet connectivity, determine storage and backup needs, and monitor traffic consumption. This all helps define the strategy that makes the most sense for your organization. |
| Provide &<br>Support     | Based on our agreement, we deploy new products or services to the cloud, migrate existing services, host applications, design and architect cloud infrastructure, or provide any combination of those services.                                                                                                                                           |