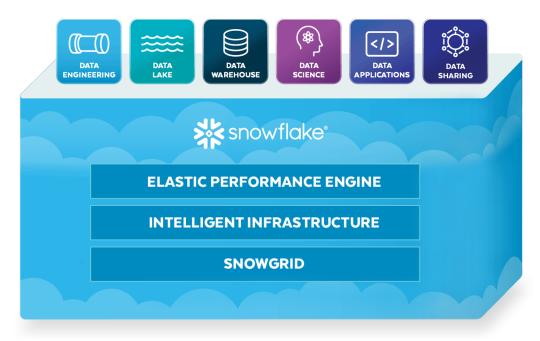

# **SNOWFLAKE PLATFORM**

### Under the hood

# **ELASTIC PERFORMANCE ENGINE**

# INTELLIGENT INFRASTRUCTURE

# **SNOWGRID**