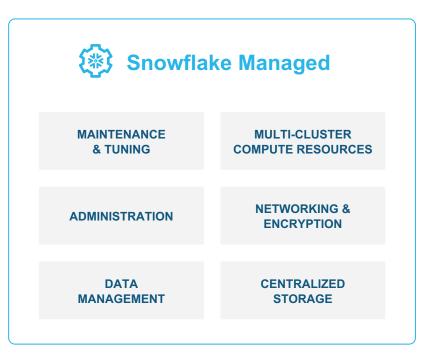

# INTELLIGENT INFRASTRUCTURE

### Automated and fully managed for you

Focus on what matters. Fully managed with automations that encrypt data, control access, and eliminate manual maintenance and troubleshooting.

### High availability, high reliability

Automate complex replication and failover cross-clouds and cross-regions. Stay up-and-running no matter what happens.

### Optimized costs for all data

Usage-based model paired with patented compression and fine-grained controls to right-size costs. Continual improvements for new efficiencies.