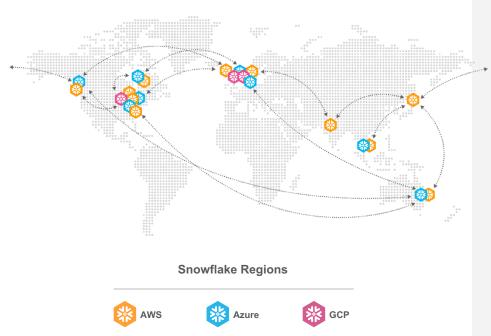

# THE DATA CLOUD IS A GLOBAL NETWORK

One global, unified system connecting companies and data providers to the most relevant data for their business

You can eliminate all of these silos with the Snowflake Data Cloud.

# THE DATA CLOUD TODAY

THOUSANDS OF ORGANIZATIONS ARE SHARING DATA WITH THEIR ECOSYSTEM

A software company shares terabytes of data with hundreds of customers

**COVID-19 data** is available live on Snowflake Data Marketplace from a US State, and other organizations

**Today's financial data** is accessible immediately without data pipelines

Thousands of companies share data with suppliers, partners, or other business units

<sup>\*</sup> Visualization based on actual Data Cloud sharing activity as of July 31 2021