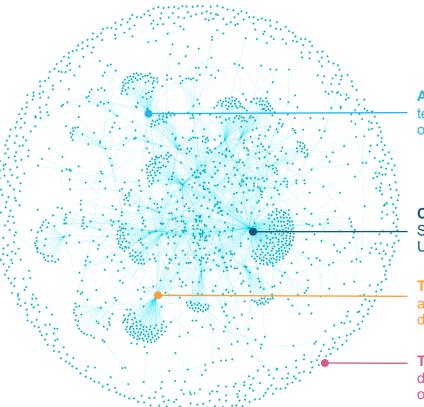

# THE DATA CLOUD TODAY

THOUSANDS OF ORGANIZATIONS ARE SHARING DATA WITH THEIR ECOSYSTEM

A software company shares terabytes of data with hundreds of customers

**COVID-19 data** is available live on Snowflake Data Marketplace from a US State, and other organizations

**Today's financial data** is accessible immediately without data pipelines

Thousands of companies share data with suppliers, partners, or other business units

<sup>\*</sup> Visualization based on actual Data Cloud sharing activity as of July 31 2021