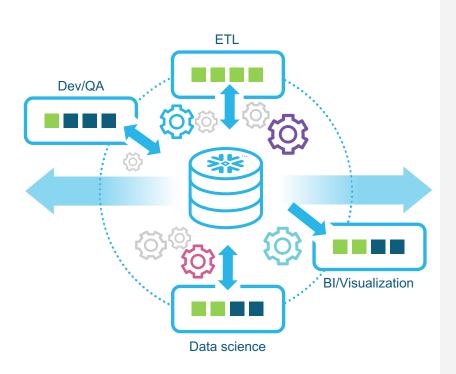

# FAST FOR ANY WORKLOAD

Run any number or type of job across all users and data volumes quickly and reliably.

# IT JUST WORKS

Replace manual with automated to operate at scale, optimize costs, and minimize downtime.

# CONNECTED TO WHAT MATTERS

Extend access and collaboration across teams, workloads, clouds, and data, seamlessly and securely.