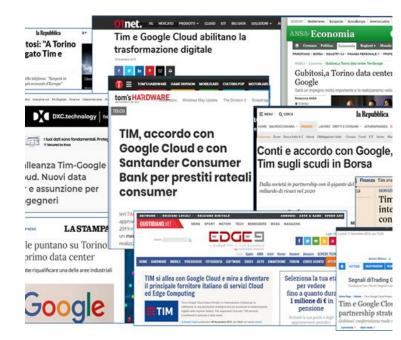

## TIM & Google Cloud: una Partnership Industriale per la digitalizzazione del Paese

"Questa partnership strategica con Google colloca TIM come punto di riferimento in Italia nel Cloud ed Edge computing, due mercati che saranno sempre più importanti con la progressiva implementazione del 5G e dell'Intelligenza Artificiale. Scegliendo di unire le nostre forze con un leader tecnologico e innovativo riconosciuto a livello mondiale confermiamo il nostro impegno a promuovere e accompagnare il progresso digitale del Paese"

Luigi Gubitosi, Amministratore Delegato di TIM Roma, 4 Marzo 2020