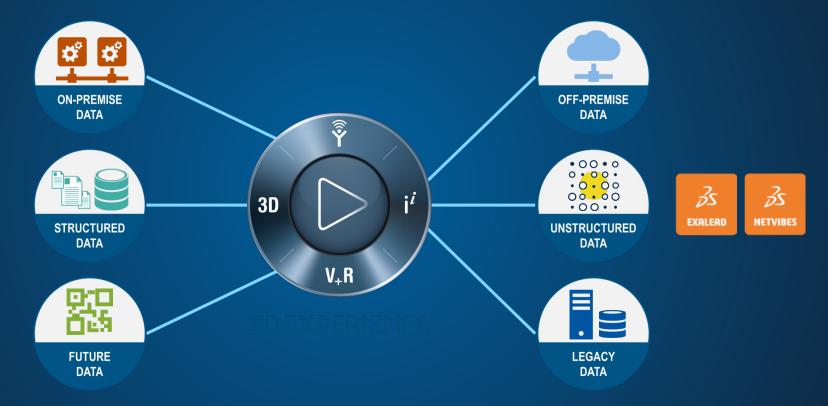

# What makes our Data Capabilities so unique?

3 Engines working simultaneously in the 3DEXPERIENCE Platform

World leading companies are reaching the **highest maturity level**by adopting **Model-Based approach** 