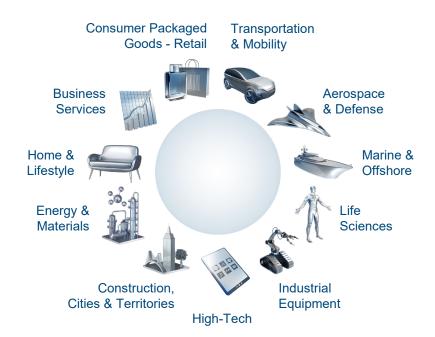

#### **270,000 customers**

11 industries in 140 countries 25 million users Game-changing 3DEXPERIENCE platform

#### ...for 11 industries

BS

SOLIDWORKS

CATIA