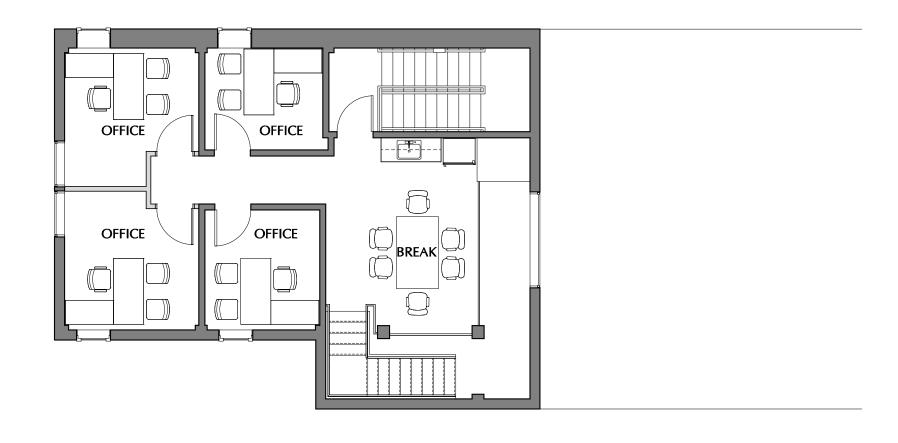

## THE FIREHOUSE

12 W Church St • Frederick, MD

SUITE 230 2,596 RSF

**NEW OFFICE BUILDOUT** 

**OPTION 2** 

LEASING Seamus Fitzgerald INQUIRIES (301) 787-4050 seamus@frg.us www.frg.us

**THE FIREHOUSE** 12 W Church Suite 230 2,596 RSF **New Office Buildout** 

**OPTION 2** 

20-056

24

### **CONCEPTUAL SPACE PLAN - OPTION 2**

SK

SHEET: 3 OF 3

SUITE E - LOFT

07-15-2020

LEASING Seamus Fitzgerald INQUIRIES (301) 787-4050 seamus@frg.us www.frg.us

**THE FIREHOUSE** 12 W Church Suite 230 2,596 RSF New Office Buildout