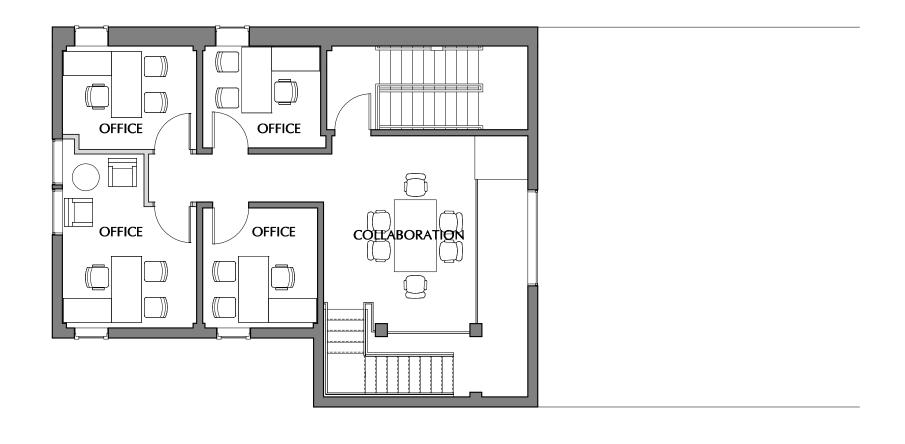

## THE FIREHOUSE

12 W Church St • Frederick, MD

SUITE 230 2,596 RSF

**NEW OFFICE BUILDOUT** 

**OPTION 2** 

LEASING Seamus Fitzgerald INQUIRIES (301) 787-4050 seamus@frg.us www.frg.us

**THE FIREHOUSE** 12 W Church Suite 230 2,596 RSF **New Office Buildout** 

### **CONCEPTUAL SPACE PLAN - OPTION 2**

SK

SHEET: 3 OF 3

SUITE E - LOFT

07-15-2020

LEASING Seamus Fitzgerald INQUIRIES (301) 787-4050 seamus@frg.us www.frg.us

**THE FIREHOUSE** 12 W Church Suite 230 2,596 RSF New Office Buildout