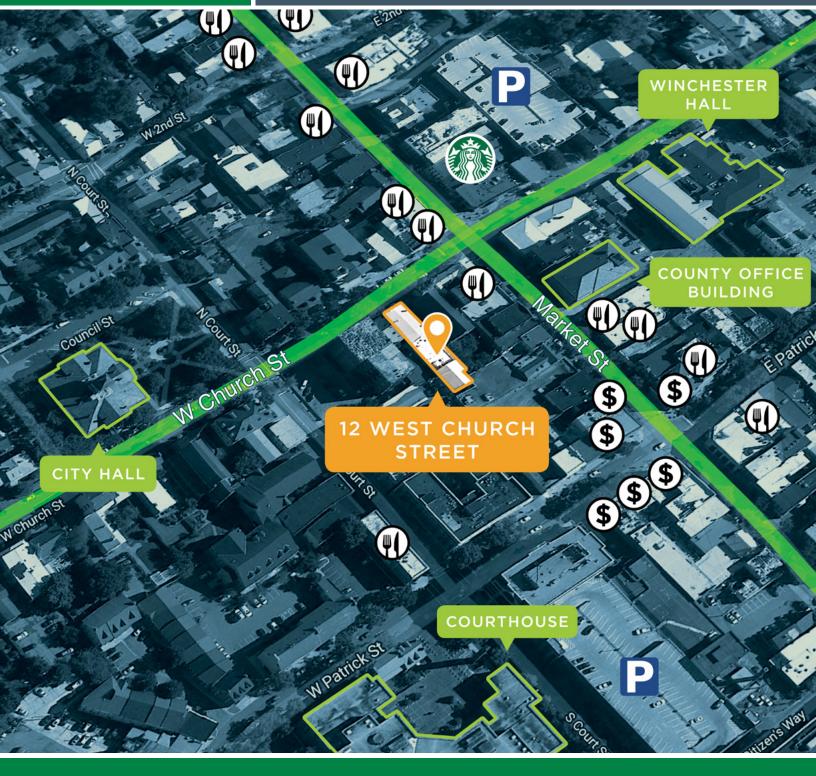

### NEWLY RENOVATED OFFICE SPACE THE FIREHOUSE

12 West Church St. | Downtown Frederick, MD

### SUITE 230 • 2,596 RSF

- Ideal Downtown Frederick Location
- Steps from Market Street, Restaurants, and Amenities
- Convenient to City Hall, the Courthouse, and Government Offices
- Completely Renovated Building with Elevator
- Outdoor Courtyard for Tenant Use
- Professionally Managed by Experienced Landlord

### NEW. MODERN. DOWNTOWN.