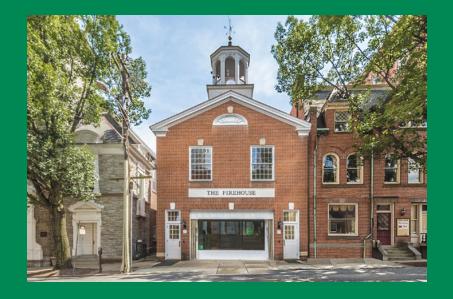

### NEWLY RENOVATED OFFICE SPACE THE FIREHOUSE

12 West Church St. | Downtown Frederick, MD

### SUITE 230 • 2,596 RSF

- Ideal Downtown Frederick Location
- Steps from Market Street, Restaurants, and Amenities
- Convenient to City Hall, the Courthouse, and Government Offices
- Completely Renovated Building with Elevator
- Outdoor Courtyard for Tenant Use
- Professionally Managed by Experienced Landlord