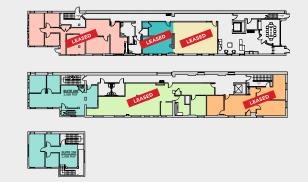

### SUITE 230 • 2,596 RSF

- Ideal Downtown Frederick Location
- Steps from Market Street, Restaurants, and Amenities
- Convenient to City Hall, the Courthouse, and Government Offices
- Completely Renovated Building with Elevator
- Outdoor Courtyard for Tenant Use
- Professionally Managed by Experienced Landlord

## THE FIREHOUSE

12 W Church St • Frederick, MD

SUITE 230 2,596 RSF

**NEW OFFICE BUILDOUT** 

**OPTION 1** 

LEASING Seamus Fitzgerald INQUIRIES (301) 787-4050 seamus@frg.us www.frg.us

**THE FIREHOUSE** 12 W Church Suite 230 2,596 RSF **New Office Buildout** 