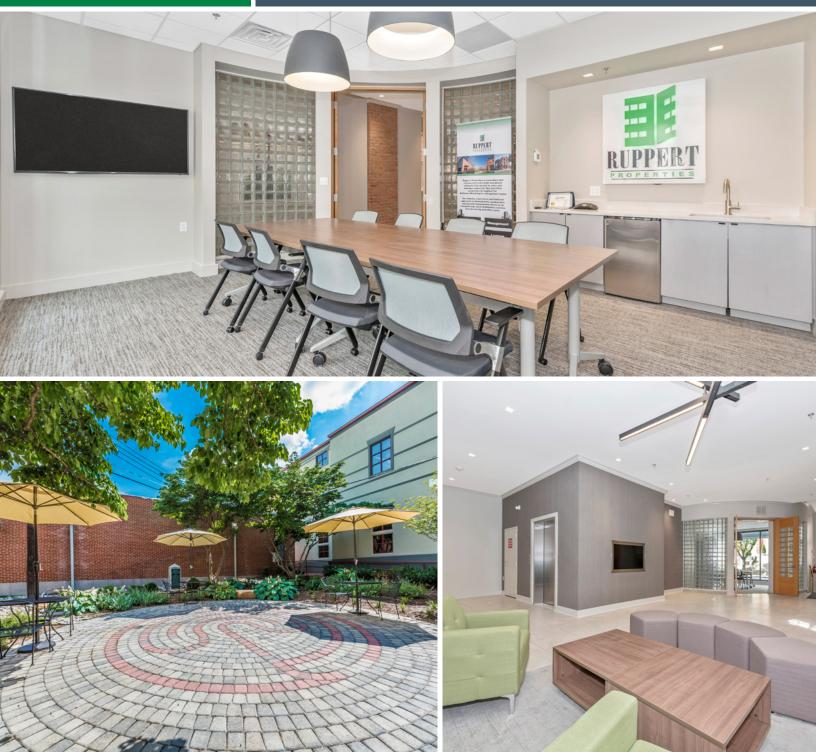

### SUITE 230 • 2,596 RSF

- Ideal Downtown Frederick Location
- Steps from Market Street, Restaurants, and Amenities
- Convenient to City Hall, the Courthouse, and Government Offices
- Completely Renovated Building with Elevator
- Outdoor Courtyard for Tenant Use
- Professionally Managed by Experienced Landlord