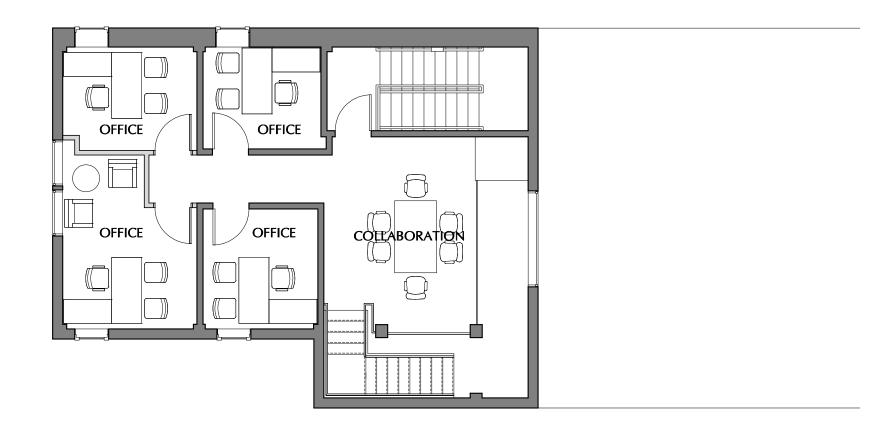

## THE FIREHOUSE

12 W Church St • Frederick, MD

SUITE 230 2,596 RSF

**NEW OFFICE BUILDOUT** 

**OPTION 1** 

LEASING Seamus Fitzgerald INQUIRIES (301) 787-4050 seamus@frg.us www.frg.us

**THE FIREHOUSE** 12 W Church Suite 230 2,596 RSF **New Office Buildout** 

### **CONCEPTUAL SPACE PLAN - OPTION 1**

SK

3 OF 3

HEET

SUITE E - LOFT

07-15-2020

LEASING **Seamus Fitzgerald** INQUIRIES (301) 787-4050 seamus@frg.us www.frg.us

THE FIREHOUSE 12 W Church Suite 230 2,596 RSF