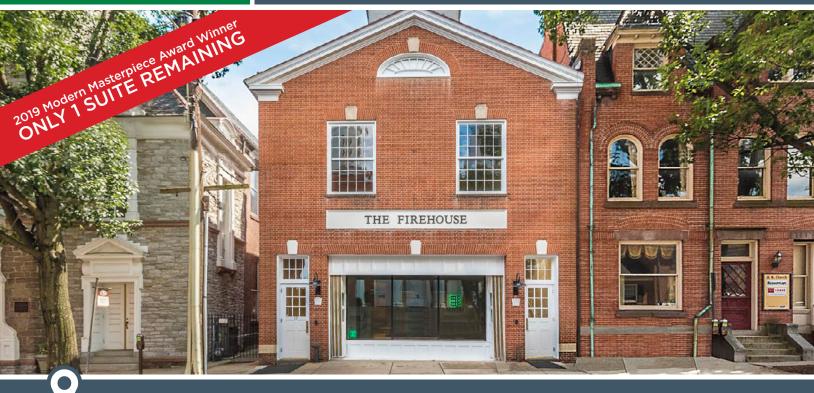

### NEWLY RENOVATED OFFICE SPACE THE FIREHOUSE

12 West Church St. | Downtown Frederick, MD

### SUITE 230 • 2,596 RSF

- Ideal Downtown Frederick Location
- Steps from Market Street, Restaurants, and Amenities
- Convenient to City Hall, the Courthouse, and Government Offices
- Completely Renovated Building with Elevator
- Outdoor Courtyard for Tenant Use
- Professionally Managed by Experienced Landlord

### NEW. MODERN. DOWNTOWN.