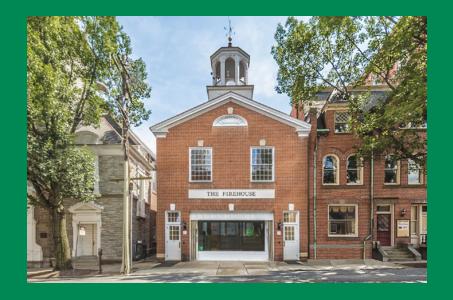

### NEWLY RENOVATED OFFICE SPACE THE FIREHOUSE

12 West Church St. | Downtown Frederick, MD

### NEWLY RENOVATED OFFICE SPACE THE FIREHOUSE