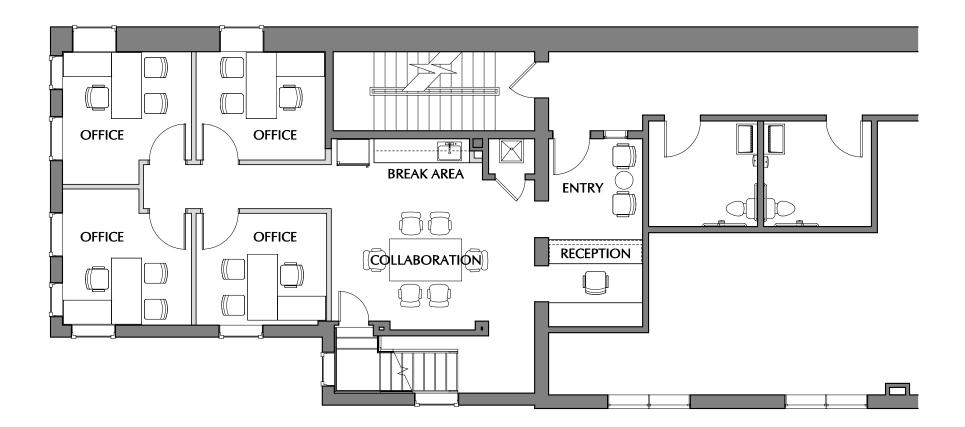

## THE FIREHOUSE

12 W Church St • Frederick, MD

SUITE 230 2,596 RSF

**NEW OFFICE BUILDOUT** 

**OPTION 1** 

LEASING Seamus Fitzgerald INQUIRIES (301) 787-4050 seamus@frg.us www.frg.us

**THE FIREHOUSE** 12 W Church Suite 230 2,596 RSF **New Office Buildout** 

### **CONCEPTUAL SPACE PLAN - OPTION 1**

SK

3 OF 3

HEET

SUITE E - LOFT

07-15-2020

LEASING **Seamus Fitzgerald** INQUIRIES (301) 787-4050 seamus@frg.us www.frg.us

THE FIREHOUSE 12 W Church Suite 230 2,596 RSF

**New Office Buildout** 

16

6

8

2 4

0

24

20-056