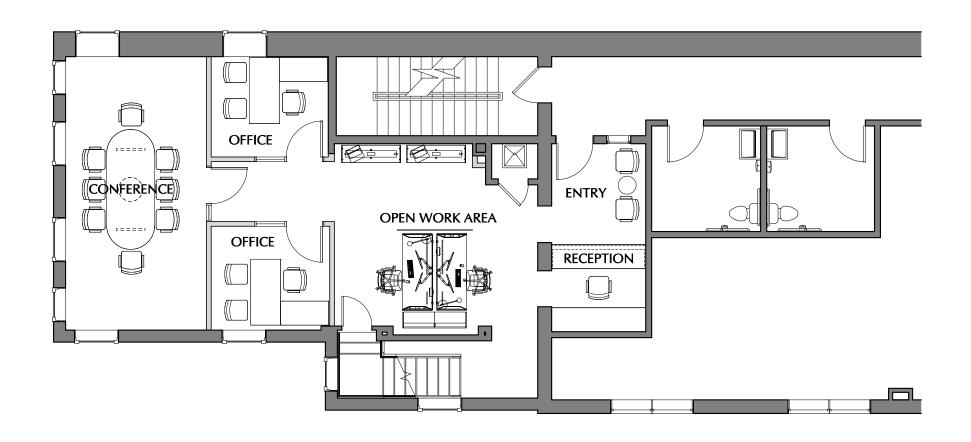

## THE FIREHOUSE

12 W Church St • Frederick, MD

SUITE 230 2,596 RSF

**NEW OFFICE BUILDOUT** 

**OPTION 1** 

LEASING Seamus Fitzgerald INQUIRIES (301) 787-4050 seamus@frg.us www.frg.us

**THE FIREHOUSE** 12 W Church Suite 230 2,596 RSF **New Office Buildout** 

### **CONCEPTUAL SPACE PLAN - OPTION 1**

SK

3 OF 3

HEET

SUITE E - LOFT

07-15-2020

LEASING **Seamus Fitzgerald** INQUIRIES (301) 787-4050 seamus@frg.us www.frg.us

THE FIREHOUSE 12 W Church Suite 230 2,596 RSF

**New Office Buildout** 

16

6

8

2 4

0

24

20-056