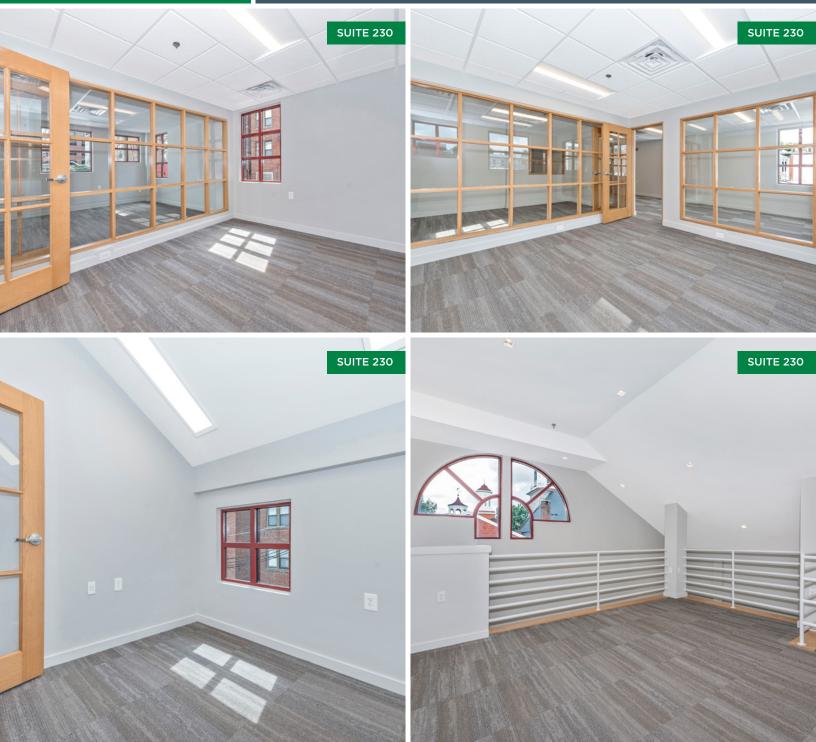

### SUITE 230 • 2,596 RSF

- Ideal Downtown Frederick Location
- Steps from Market Street, Restaurants, and Amenities
- Convenient to City Hall, the Courthouse, and Government Offices
- Completely Renovated Building with Elevator
- Outdoor Courtyard for Tenant Use
- Professionally Managed by Experienced Landlord