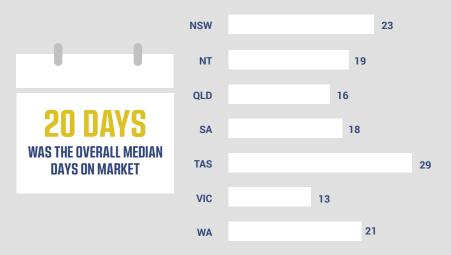

ultiple offers on their listings; a positive by-product of sustained growth and demand from buyers.

The recent strength seen in the property market has been reflected through high levels of buyer activity reported on the Openn platform this quarter, with year-on-year increases in both the total number of bids/offers on a property, as well as buyers on a given property.

With that said, I'm delighted to recognise the agents leading the way with Openn in their markets and reveal the quarter's top performers in this report.

On behalf of all of us here at Openn, please accept our thanks for your support and our sincere congratulations on an outstanding three months. We look forward to helping you achieve greater success in the quarter ahead.

Warm regards,



## **1** MEDIAN DAYS ON MARKET



## **2** BUYER ACTIVITY

AVERAGE NUMBER OF BIDS/OFFERS PER PROPERTY

**20**BIDS/
OFFERS

UP 71% YoY



AVERAGE NUMBER OF BUYERS PER PROPERTY

7.7 BUYERS

34% Yoy

## **3** SALES ABOVE RESERVE



## SNAPSHOT July - Sept 2021

Openn

**OPENN** 

**QUARTERLY** 

## **4** CLEARANCE RATES

NT

WA

77.95%

77.27% QLD 87.70%

SA 96.43% OLD

OVERALL 85.7%

NSW 91.13%

VIC 87.36%

TAS 83.33% NZ 100%





#### **CAMPAIGN OF** THE QUARTER

Q1 | 2021/2022

Based on a single property that had the best weighted average over the following measures:

- Number of buyers (30% weighting)
  Days on market (30% weighting)
  Number who registered interest (20% weighting)
- Number of offers/bids (20% weighting)

In instances of land sales with multiple lots, only one property can rank in the category.



| RAN