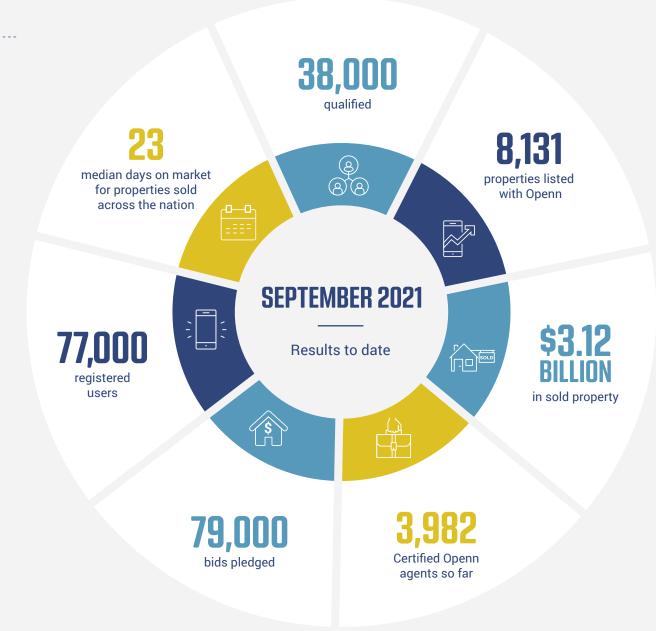

hted to recognise the agents leading the way with Openn in their markets and reveal the quarter's top performers in this report.

On behalf of all of us here at Openn, please accept our thanks for your support and our sincere congratulations on an outstanding three months. We look forward to helping you achieve greater success in the quarter ahead.

Warm regards,



## **1** MEDIAN DAYS ON MARKET



## **2** BUYER ACTIVITY

AVERAGE NUMBER OF BIDS/OFFERS PER PROPERTY

**20**BIDS/
OFFERS

UP 71% YoY



AVERAGE NUMBER OF BUYERS PER PROPERTY

7.7 BUYERS

34% Yoy

## **3** SALES ABOVE RESERVE



## SNAPSHOT July - Sept 2021

Openn

**OPENN** 

**QUARTERLY** 

## **4** CLEARANCE RATES

NT

WA

77.95%

77.27% QLD 87.70%

SA 96.43% OLD

OVERALL 85.7%

NSW 91.13%

VIC 87.36%

TAS 83.33% NZ 100%





#### **CAMPAIGN OF** THE QUARTER

Q1 | 2021/2022

Based on a single property that had the best weighted average over the following measures:

- Number of buyers (30% weighting)
  Days on market (30% weighting)
  Number who registered interest (20% weighting)
- Number of offers/bids (20% weighting)

In instances of land sales with multiple lots, only one property can rank in the category.



| RANK     | AGENT                                | AGENCY                                                     | ADDRESS                                                                    | BUYERS | DAYS ON<br>MARKET | REGISTERED<br>INTEREST | OFFERS/<br>BIDS |
|----------|--------------------------------------|------------------------------------------------------------|------------------------------