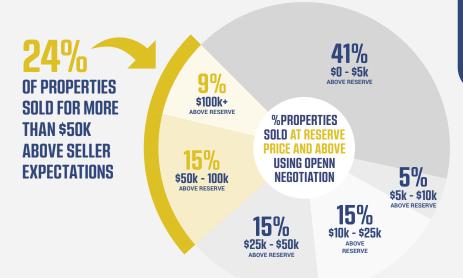

r activity reported on the Openn platform this quarter, with year-on-year increases in both the total number of bids/offers on a property, as well as buyers on a given property.

With that said, I'm delighted to recognise the agents leading the way with Openn in their markets and reveal the quarter's top performers in this report.

On behalf of all of us here at Openn, please accept our thanks for your support and our sincere congratulations on an outstanding three months. We look forward to helping you achieve greater success in the quarter ahead.

Warm regards,



## **1** MEDIAN DAYS ON MARKET



## **2** BUYER ACTIVITY

AVERAGE NUMBER OF BIDS/OFFERS PER PROPERTY

**20**BIDS/
OFFERS

UP 71% YoY



AVERAGE NUMBER OF BUYERS PER PROPERTY

7.7 BUYERS

34% Yoy

## **3** SALES ABOVE RESERVE



## SNAPSHOT July - Sept 2021

Openn

**OPENN** 

**QUARTERLY** 

## **4** CLEARANCE RATES

NT

WA

77.95%

77.27% QLD 87.70%

SA 96.43% OLD

OVERALL 85.7%

NSW 91.13%

VIC 87.36%

TAS 83.33% NZ 100%





#### **CAMPAIGN OF** THE QUARTER

Q1 | 2021/2022

Based on a single property that had the best weighted average over the following measures:

- Number of buyers (30% weighting)
  Days on market (30% weighting)
  Number who registered interest (20% weighting)
- Number of offers/bids (20% weighting)

In instances of land sales with multiple lots, only one property can rank in the category.



| RANK     | AGENT                                | AGENCY                                                     | ADDRESS                                                                    | BUYERS | D