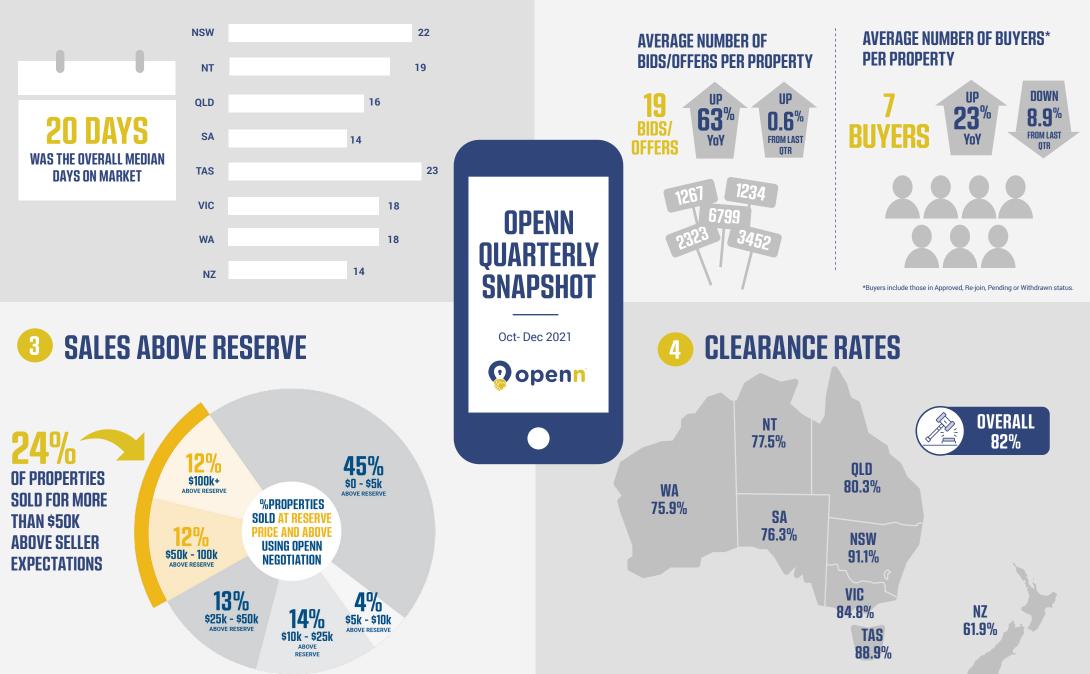

Volatility remains a key challenge for price setting. With 24% of sold properties selling for more than \$50,000 above expectations, agents are finding transparent processes help their clients avoid the risk of underselling.

# MEDIAN DAYS ON MARKET

# 23

# MEDIAN DAYS ON MARKET

SA

Q2 | 2021/2022

**ON MARKET** 

**B AVERAGE #BUYERS PER PROPERTY** 

**VIC** 

## MEDIAN DAYS ON MARKET

**CLEARANCE RATE** 