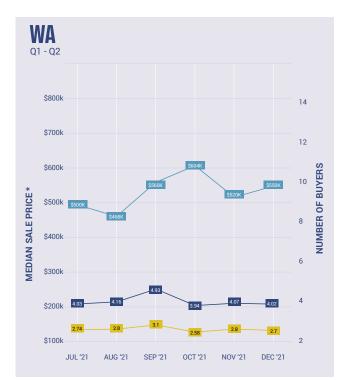

# MEDIAN DAYS ON MARKET

SA

Q2 | 2021/2022

**ON MARKET** 

**B AVERAGE #BUYERS PER PROPERTY** 

**VIC** 