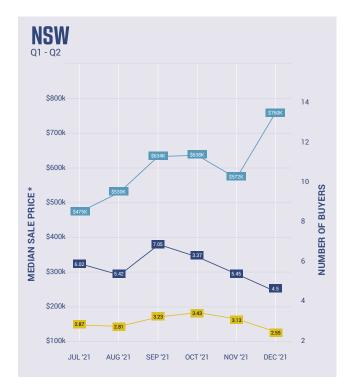

tations, agents are finding transparent processes help their clients avoid the risk of underselling.

With that said, I'm delighted to reveal this quarter's top performing agents who are leading the way with Openn.

On behalf of all of us here at Openn, please accept our thanks for your support and our sincere congratulations on an outstanding three months.

We look forward to helping you achieve continued success in the quarter ahead.

Warm regards,



# MEDIAN DAYS ON MARKET



## **OPENN BUYER INDEX (OBI)**

The Openn Buyer Index (OBI) tracks the level of buyer support across the Openn platform, in real time. When combined with existing industry data, the OBI can provide valuable insights to the market, enabling buyers, sellers and the finance sector to make more informed decisions.





**AUSTRALIA** 

Jan 2021 - Dec 2021









Q2 | 2021/2022



# MEDIAN DAYS ON MARKET







# 23





# MEDIAN DAYS ON MARKET







SA

Q2 | 2021/2022



**ON MARKET** 



**B AVERAGE #BUYERS PER PROPERTY** 



**VIC** 











### Q2 | 2021/2022









NT

Q2 | 2021/2022









# MEDIAN DAYS On Market



# AVERAGE #BUYERS PER PROPERTY









Q2 | 2021/2022



## MEDIAN DAYS ON MARKET



**CLEARANCE RATE** 



# AVERAGE #BUYERS PER PROPERTY



#### SUCCESS TRACKER





### CAMPAIGN OF THE QUARTER

-----

Based on a single property that had the best weighted average over the following measures:



- Number of buyers\* (30% weighting)
  Days on market (30% weighting)
  Number who observed (20% weighting)
- Number of offers/bids (20% weighting)
- Q2 | 2021/2022

In instances of