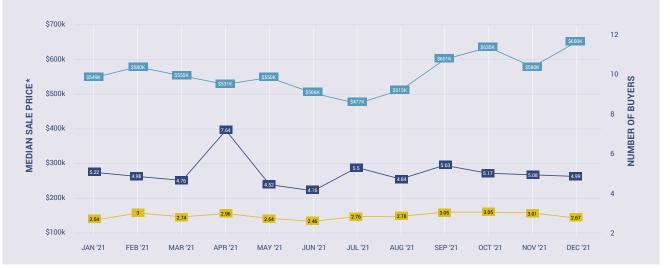

processes help their clients avoid the risk of underselling.

With that said, I'm delighted to reveal this quarter's top performing agents who are leading the way with Openn.

On behalf of all of us here at Openn, please accept our thanks for your support and our sincere congratulations on an outstanding three months.

We look forward to helping you achieve continued success in the quarter ahead.

Warm regards,



# MEDIAN DAYS ON MARKET



## **OPENN BUYER INDEX (OBI)**

The Openn Buyer Index (OBI) tracks the level of buyer support across the Openn platform, in real time. When combined with existing industry data, the OBI can provide valuable insights to the market, enabling buyers, sellers and the finance sector to make more informed decisions.





**AUSTRALIA** 

Jan 2021 - Dec 2021









Q2 | 2021/2022



# MEDIAN DAYS ON MARKET







# 23





# MEDIAN DAYS ON MARKET







SA

Q2 | 2021/2022



**ON MARKET** 



**B AVERAGE #BUYERS PER PROPERTY** 



**VIC** 











### Q2 | 2021/2022









NT

Q2 | 2021/2022









# MEDIAN DAYS On Market



# AVERAGE #BUYERS PER PROPERTY









Q2 | 2021/2022



## MEDIAN DAYS ON MARKET



**CLEARANCE RATE** 



# AVERAGE #BUYERS PER PROPERTY



#### SUCCESS TRACKER





### CAMPAIGN OF THE QUARTER

-----

Based on a single property that had the best weighted average over the following measures:



- Number of buyers\* (30% weighting)
  Days on market (30% weighting)
  Number who observed (20% weighting)
- Number of offers/bids (20% weighting)
- Q2 | 2021/2022

In instances of land sales with multiple lots, only one