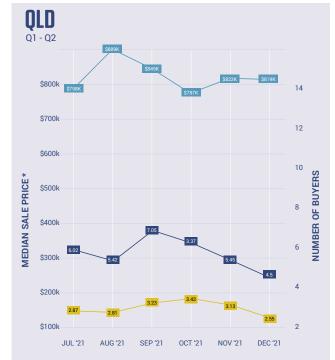

rocesses help their clients avoid the risk of underselling.

With that said, I'm delighted to reveal this quarter's top performing agents who are leading the way with Openn.

On behalf of all of us here at Openn, please accept our thanks for your support and our sincere congratulations on an outstanding three months.

We look forward to helping you achieve continued success in the quarter ahead.

Warm regards,



# MEDIAN DAYS ON MARKET



## **OPENN BUYER INDEX (OBI)**

The Openn Buyer Index (OBI) tracks the level of buyer support across the Openn platform, in real time. When combined with existing industry data, the OBI can provide valuable insights to the market, enabling buyers, sellers and the finance sector to make more informed decisions.





**AUSTRALIA** 

Jan 2021 - Dec 2021









Q2 | 2021/2022



# MEDIAN DAYS ON MARKET







# 23





# MEDIAN DAYS ON MARKET







SA

Q2 | 2021/2022



**ON MARKET** 



**B AVERAGE #BUYERS PER PROPERTY** 



**VIC** 











### Q2 | 2021/2022









NT

Q2 | 2021/2022









# MEDIAN DAYS On Market



# AVERAGE #BUYERS PER PROPERTY









Q2 | 2021/2022



## MEDIAN DAYS ON MARKET



**CLEARANCE RATE** 



# AVERAGE #BUYERS PER PROPERTY



#### SUCCESS TRACKER





### CAMPAIGN OF THE QUARTER

-----

Based on a single property that had the best weighted average over the following measures:



- Number of buyers\* (30% weighting)
  Days on market (30% weighting)
  Number who observed (20% weighting)
- Number of offers/bids (20% weighting)
- Q2 | 2021/2022

In instances of land sales with multiple lots, only one p