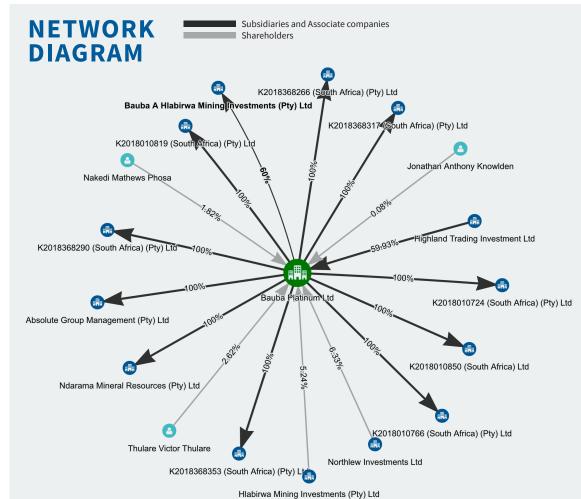

### BAUBA PLATINUM LTD

Bauba Platinum Ltd is a Public Limited Company established in 1986 in Johannesburg, South Africa. The company has been listed on the Johannesburg Stock Exchange (JSE) since September 2010. Bauba Group has an operational chrome mine (Moeijelijk Chrome Mine) and a platinum group metals (PGM) prospecting project (Bauba Platinum Project), both in South Africa.

SUMMARY **COMPANY NAME Bauba Platinum Ltd REGISTRATION NO.** 1986/004649/06 DATE OF REGISTRATION 14 Nov 1986 **CITY OF REGISTRATION** Johannesburg COUNTRY OF REGISTRATION South Africa STATUS Active LEGAL FORM **Public Limited** Liability Company - Ltd -CAPITAL ZAR 379,020,249 SECTORS Mining **REGISTERED ADDRESS Cube Workspace** 1 Wedgewood Link **Bryanston** Johannesburg Gauteng 2191 South Africa TELEPHONE NO. +27 (0) 11 699 5720 WEBSITE www.baubaplatinum.co.za

#### BOARD OF DIRECTORS

Nicolaas Phillipus Jacobus Van Der Hoven Thulare Victor Thulare Sholto Mokgoaje Dolamo Nakedi Mathews Phosa Damian Stephen Smith Martin Edmonds Luyt Nicholas William Van Der Hoven Jonathan Anthony Knowlden

#### SENIOR MANAGERS

Nicholas William Van Der Hoven Jonathan Anthony Knowlden

9