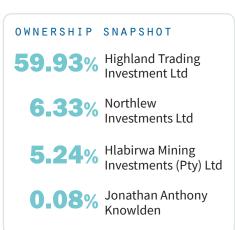

### BAUBA PLATINUM LTD

Bauba Platinum Ltd is a Public Limited Company established in 1986 in Johannesburg, South Africa. The company has been listed on the Johannesburg Stock Exchange (JSE) since September 2010. Bauba Group has an operational chrome mine (Moeijelijk Chrome Mine) and a platinum group metals (PGM) prospecting project (Bauba Platinum Project), both in South Africa.

SUMMARY **COMPANY NAME Bauba Platinum Ltd REGISTRATION NO.** 1986/004649/06 DATE OF REGISTRATION 14 Nov 1986 **CITY OF REGISTRATION** Johannesburg COUNTRY OF REGISTRATION South Africa STATUS Active LEGAL FORM **Public Limited** Liability Company - Ltd -CAPITAL ZAR 379,020,249 SECTORS Mining **REGISTERED ADDRESS Cube Workspace** 1 Wedgewood Link **Bryanston** Johannesburg Gauteng 2191 South Africa TELEPHONE NO. +27 (0) 11 699 5720 WEBSITE www.baubaplatinum.co.za

#### BOARD OF DIRECTORS

Nicolaas Phillipus Jacobus Van Der Hoven Thulare Victor Thulare Sholto Mokgoaje Dolamo Nakedi Mathews Phosa Damian Stephen Smith Martin Edmonds Luyt Nicholas William Van Der Hoven Jonathan Anthony Knowlden

#### SENIOR MANAGERS

Nicholas William Van Der Hoven Jonathan Anthony Knowlden

9