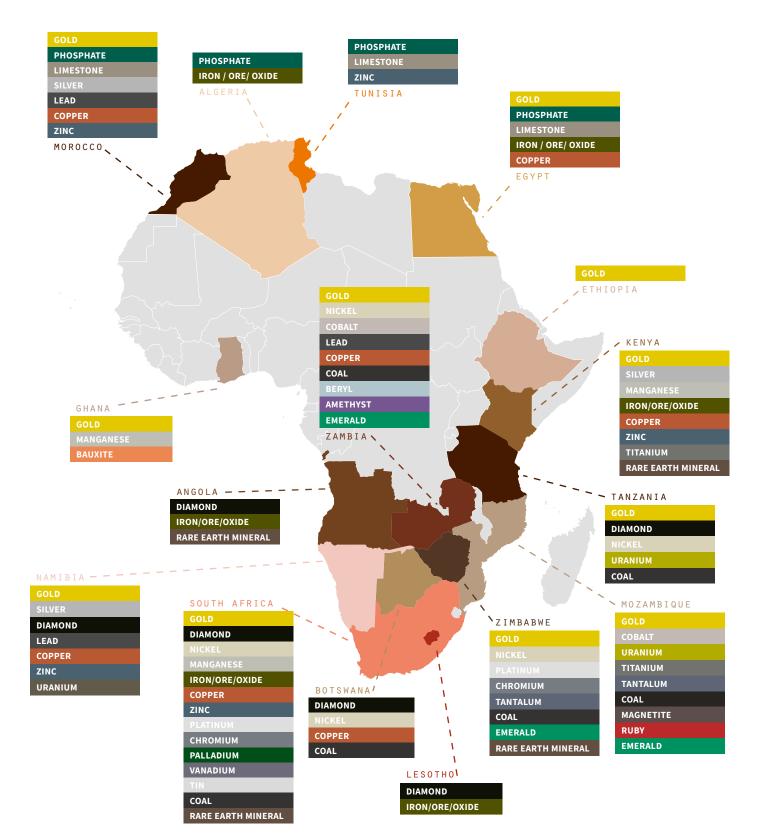

### MAPPING AFRICA'S MINING ACTIVITY

Diligencia's 'data as a service' model ensures that our research efforts are driven by international investor interest. The following infographic highlights major areas of mining activity in Africa, combined with where our analysts have been most engaged over the last 12 months.