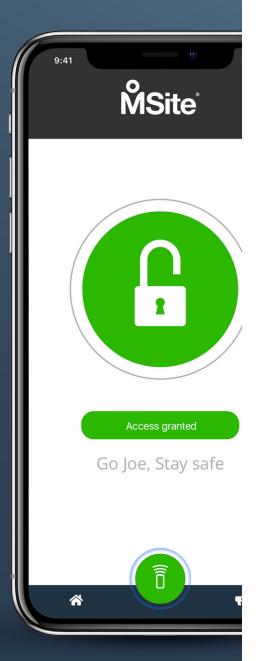

#### **Contactless Site Entry**

Fast, efficient, contactless entry to site. As simple as using your phone to buy lunch or board a flight.