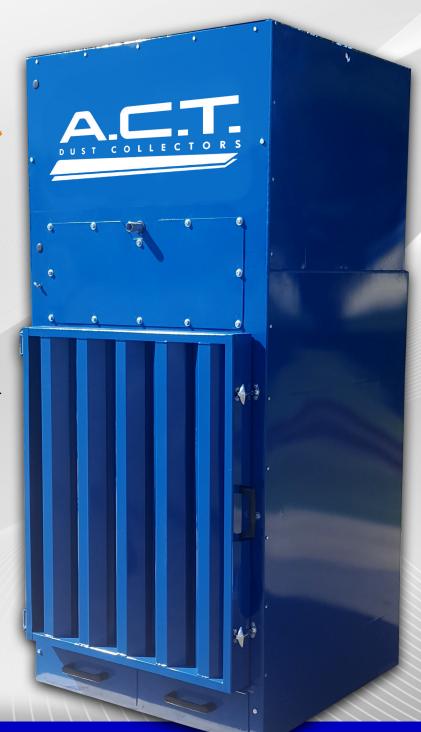

## ACTION BOOTH by A.C.T. DUST COLLECTORS

A.C.T. Dust Collectors is proud to introduce the ACTion Booth. Hundreds of applications require general dust collection from a room, work area, enclosure or zone. Featuring a heavily constructed, louvered door which is one of the largest in the industry. The louvers are designed to assist fallout of heavy particulate while evenly distributing air across the vertical filters inside. The integrated blower and interior pulse clean diaphragm valves provide consistent, quiet and powerful performance. With space at a premium, the ACTion Booth can be serviced from the front and top, allowing installation against walls on the back or sides.