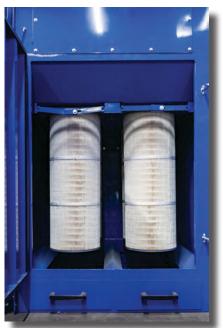

- Venturi-Assisted Pulse Filter Cleaning System
- A.C.T. Elite Cartridges Filters
- Dust Drawer/Tray Bottom Material Outlet
- Control Box w/ Solid State Timer Board in NEMA 12 Enclosure and Pressure Gauge
- Quick Lock, Easy-Access Filter Door
- Unique ACTion Inlet With Spark Arresting Technology
- Mild Steel Construction
- Primed and Painted Interior
- Multi-Coat Paint Finish
- 10-Year Warranty

The heavily constructed ACTion Booth louvered door which is one of the largest in the industry. The louvers are designed to assist fallout of heavy particulate while evenly distributing air across the vertical filters inside. The integrated blower and interior pulse clean diaphragm valves provide consistent, quiet and powerful performance.