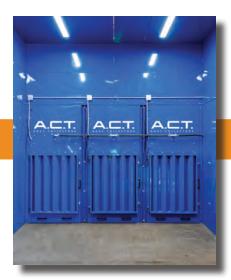

### **ACTION BOOTH MULTI-MODULE SYSTEMS FEATURES**

- Multi-module systems for any CFM requirement
- Modular construction
- 16 gauge powder coated panels
- Heavy duty 10 and 7 gauge framing
- Highly customizable size options
- No internal flanges
- 100% Front & Top Access Collector

| HEIGHT   | WIDTH    | DEPTH    | # OF FILTERS | FILTER AREA      |
|----------|----------|----------|--------------|------------------|
| 8' - 12' | 8' - 40' | 8' - 24' | 4 per module | 1,400 per module |

\*Ranges are not limited; Highly customizable size options avaliable

A.C.T. Dust Collectors ACTion Booth is a multifunction dust collector

designed to meet your workspace needs.

Hundreds of applications require general dust collection from a room, work area, enclosure or zone.