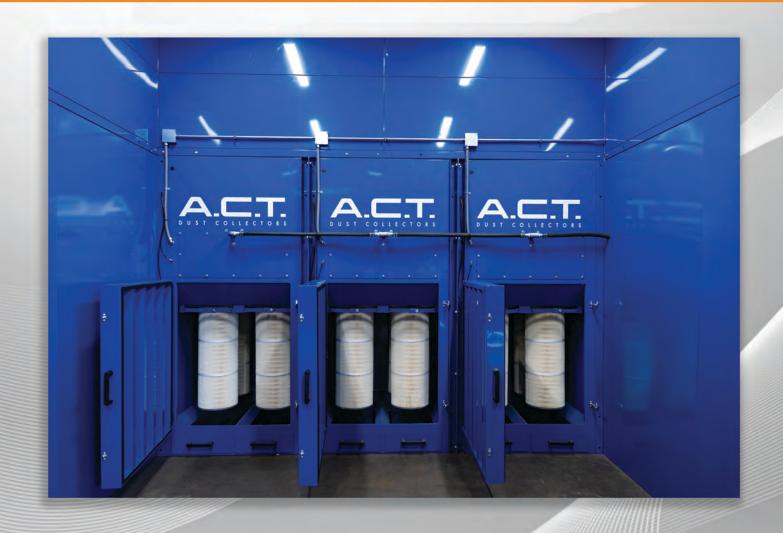

### **ACTION BOOTH MULTI-MODULE SYSTEMS FEATURES**

- Multi-module systems for any CFM requirement
- Modular construction
- 16 gauge powder coated panels
- Heavy duty 10 and 7 gauge framing
- Highly customizable size options
- No internal flanges
- 100% Front & Top Access Collector

| HEIGHT   | WIDTH    | DEPTH    | # OF FILTERS | FILTER AREA      |
|----------|----------|----------|--------------|------------------|
| 8' - 12' | 8' - 40' | 8' - 24' | 4 per module | 1,400 per module |

The heavily constructed ACTion Booth louvered door which is one of the largest in the industry. The louvers are designed to assist fallout of heavy particulate while evenly distributing air across the vertical filters inside. The integrated blower and interior pulse clean diaphragm valves provide consistent, quiet and powerful performance.