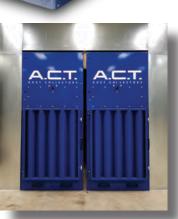

### **ACTION BOOTH MULTI-MODULE SYSTEMS FEATURES**

- Multi-module systems for any CFM requirement
- Modular construction
- 16 gauge powder coated panels
- Heavy duty 10 and 7 gauge framing
- Highly customizable size options
- No internal flanges
- 100% Front & Top Access Collector

\*Ranges are not limited; Highly customizable size options avaliable

A.C.T. Dust Collectors ACTion Booth is a multifunction dust collector

designed to meet your workspace needs.

Hundreds of applications require general dust collection from a room, work area, enclosure or zone.