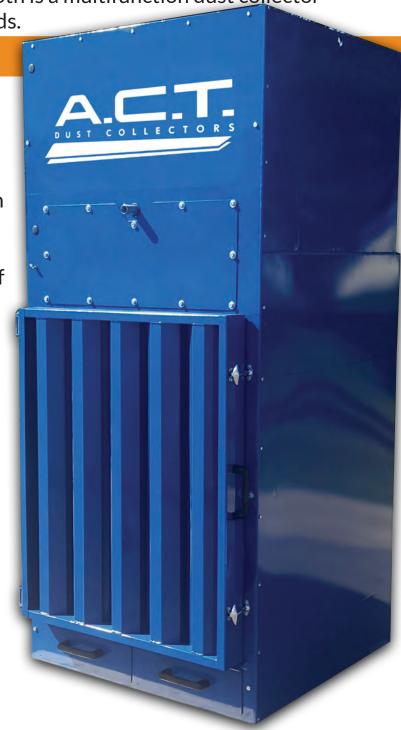

- Venturi-Assisted Pulse Filter Cleaning System
- A.C.T. Elite Cartridges Filters
- Dust Drawer/Tray Bottom Material Outlet
- Control Box w/ Solid State Timer Board in NEMA 12 Enclosure and Pressure Gauge
- Quick Lock, Easy-Access Filter Door
- Unique ACTion Inlet With Spark Arresting Technology
- Mild Steel Construction
- Primed and Painted Interior
- Multi-Coat Paint Finish
- 10-Year Warranty

The heavily constructed ACTion Booth louvered door which is one of the largest in the industry. The louvers are designed to assist fallout of heavy particulate while evenly distributing air across the vertical filters inside. The integrated blower and interior pulse clean diaphragm valves provide consistent, quiet and powerful performance.

With space at a premium, the ACTion Booth can be serviced from the front and top, allowing installation against walls on the back or sides.

ACTion Booth Power Module 5,400 CFM 4 Filters 7.5 HP