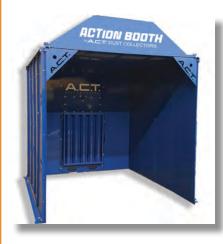

The heavily constructed ACTion Booth louvered door which is one of the largest in the industry. The louvers are designed to assist fallout of heavy particulate while evenly distributing air across the vertical filters inside. The integrated blower and interior pulse clean diaphragm valves provide consistent, quiet and powerful performance.

With space at a premium, the ACTion Booth can be serviced from the front and top, allowing installation against walls on the back or sides.

ACTion Booth Power Module 5,400 CFM 4 Filters 7.5 HP