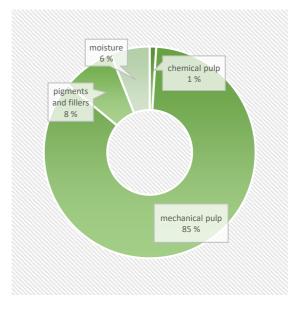

## **PRODUCT COMPOSITION**

This product contains biomass carbon, equivalentto1577kg of CO2 per tonne of product.

Phone +46 (0) 1046 65 000 e-mail anders.jons@storaenso.com

 $FSC^{\circledast}$  trademark license code:  $FSC^{\circledast}$  C015932