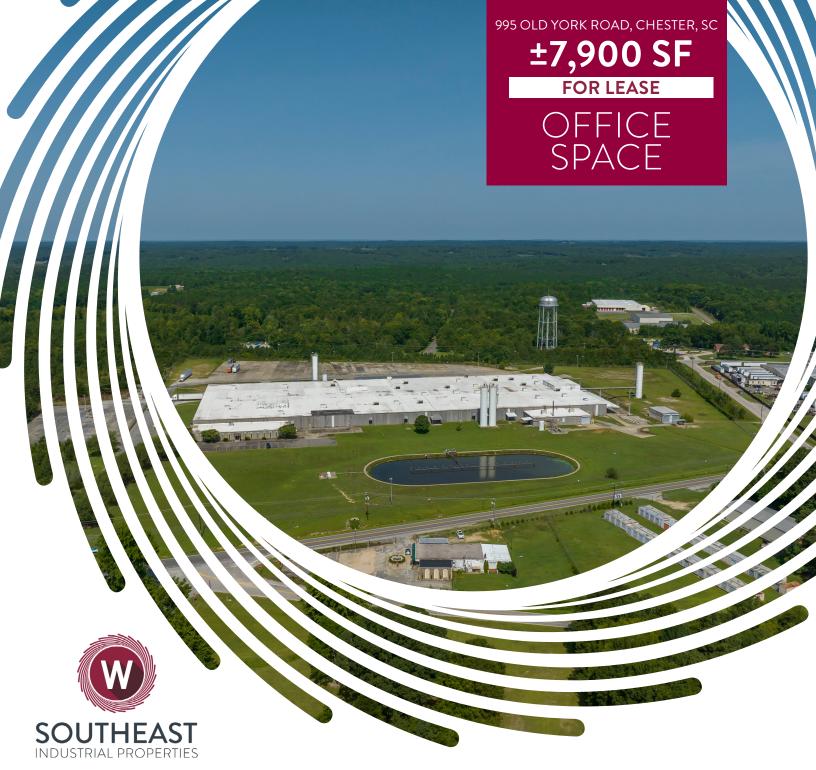

### **PROPERTY HIGHLIGHTS**

• Building area: ±225,000 SF TOTAL

• Available area: ±7,900 SF office space

• Site: ±59 acres

Column spacing: 50' X 60'

Dimensions: 300' X 700'

• ±4-acre concrete pad/lay-down yard