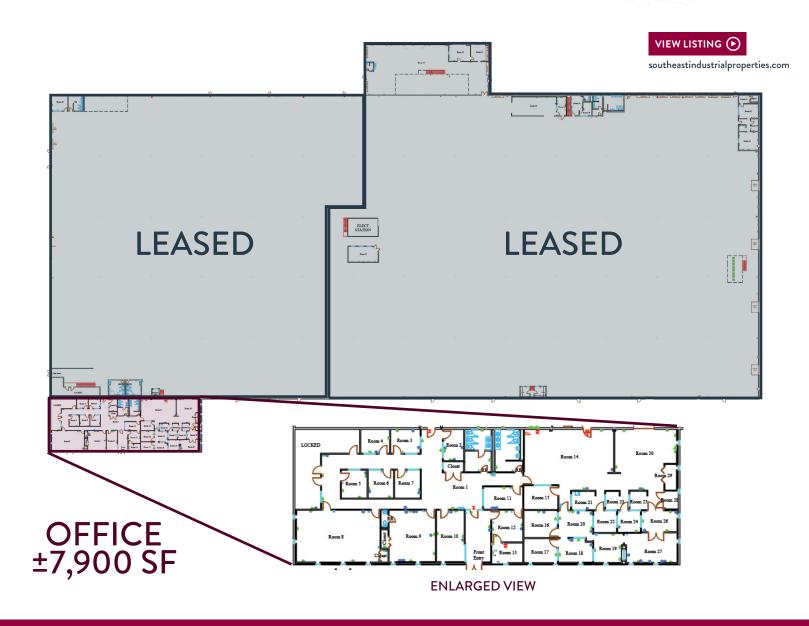

### **PROPERTY HIGHLIGHTS**

• Building area: ±225,000 SF TOTAL

• Available area: ±7,900 SF office space

• Site: ±59 acres

Column spacing: 50' X 60'

Dimensions: 300' X 700'

• ±4-acre concrete pad/lay-down yard

- Tenant improvement package: available upon request
- Construction:

Walls | Concrete

Floors | 6" reinforced concrete

Roof | TPO - installed 2007

Year built: 1970 | Renovated 2015