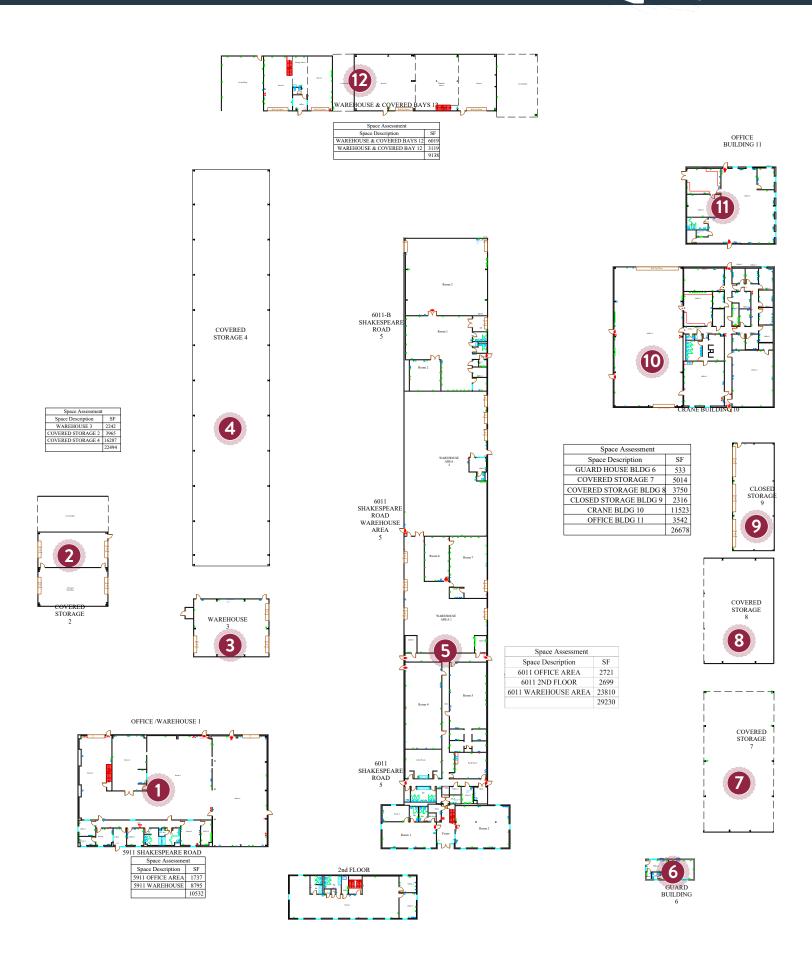

#### JOHN PEEBLES, SIOR

Senior Brokerage Associate +1 803 401 4226 john.peebles@colliers.com

|       | Building                                   | SF     |
|-------|--------------------------------------------|--------|
| 1     | Office warehouse - LEASED                  | 10,532 |
| 2     | Covered storage & adjoining acres - LEASED | 3,965  |
| 1 & 2 | Building 1 &2 combined                     | 14,497 |
| 3     | Warehouse                                  | 2,242  |
| 4     | Covered storage                            | 16,287 |
| 5     | Cross-dock and office - LEASED             | 29,230 |
| 7     | Covered storage - LEASED                   | 5,014  |
| 8     | Covered storage                            | 3,750  |

|    | Building                                    | SF      |
|----|---------------------------------------------|---------|
| 9  | Closed storage                              | 2,316   |
| 10 | Crane portion of building 10                | 4,826   |
| 10 | Office portion of building 10               | 6,697   |
| 11 | Office building                             | 3,542   |
| 12 | Warehouse & covered bays - PARTIALLY LEASED | 9,138   |
| 13 | Open shed and adjoining 3.5 acres           | 3.5 AC  |
| 14 | .82-acre lot - LEASED                       | 0.82 AC |