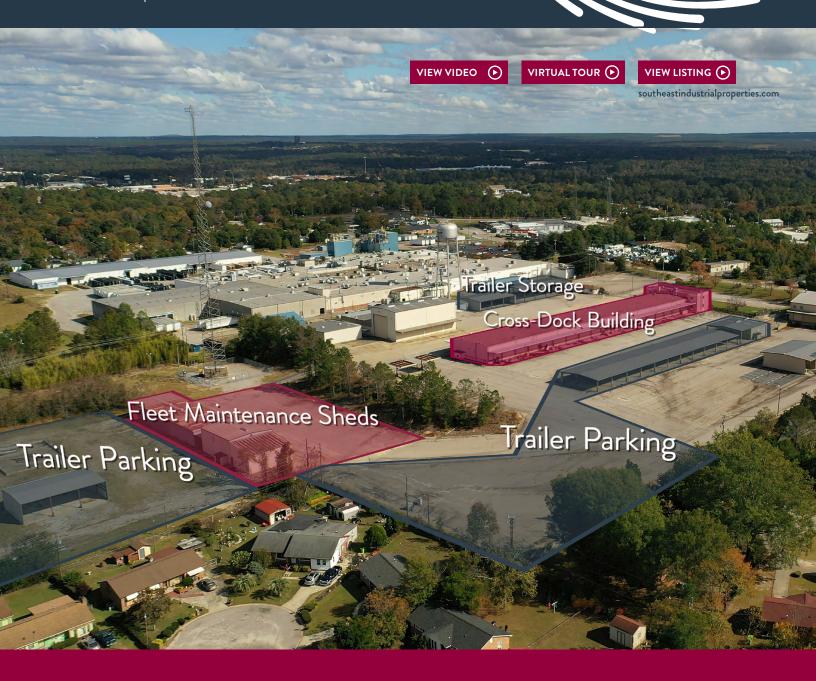

### **PROPERTY HIGHLIGHTS**

- 14 buildings totaling ±98,072 SF
- ±45,292 SF available for lease
- Land area totaling ±23.69 acres
- ±3.5 acres available for lease
- Zoning: M-1

- In-town site, located one stoplight from I-20
- Buildings include office warehouses, light manufacturing, fleet service buildings, equipment storage sheds and covered storage of varying heights