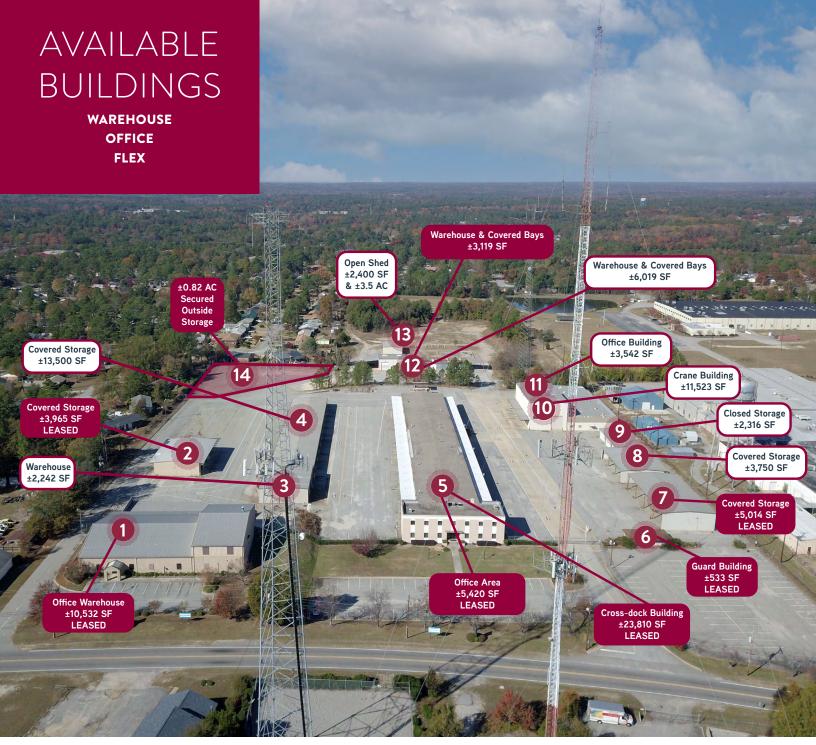

### **PROPERTY HIGHLIGHTS**

- 14 buildings totaling ±98,072 SF
- ±45,292 SF available for lease
- Land area totaling ±23.69 acres
- ±3.5 acres available for lease
- Zoning: M-1

- In-town site, located one stoplight from I-20
- Buildings include office warehouses, light manufacturing, fleet service buildings, equipment storage sheds and covered storage of varying heights

#### JOHN PEEBLES, SIOR

Senior Brokerage Associate +1 803 401 4226 john.peebles@colliers.com

|       | Building                                   | SF     |
|-------|--------------------------------------------|--------|
| 1     | Office warehouse - LEASED                  | 10,532 |
| 2     | Covered storage & adjoining acres - LEASED | 3,965  |
| 1 & 2 | Building 1 &2 combined                     | 14,497 |
| 3     | Warehouse                                  | 2,242  |
| 4     | Covered storage                            | 16,287 |
| 5     | Cross-dock and office - LEASED             | 29,230 |
| 7     | Covered storage - LEASED                   | 5,014  |
| 8     | Covered storage                            | 3,750  |

|    | Building                                    | SF      |
|----|---------------------------------------------|---------|
| 9  | Closed storage                              | 2,316   |
| 10 | Crane portion of building 10                | 4,826   |
| 10 | Office portion of building 10               | 6,697   |
| 11 | Office building                             | 3,542   |
| 12 | Warehouse & covered bays - PARTIALLY LEASED | 9,138   |
| 13 | Open shed and adjoining 3.5 acres           | 3.5 AC  |
| 14 | .82-acre lot - LEASED                       | 0.82 AC |