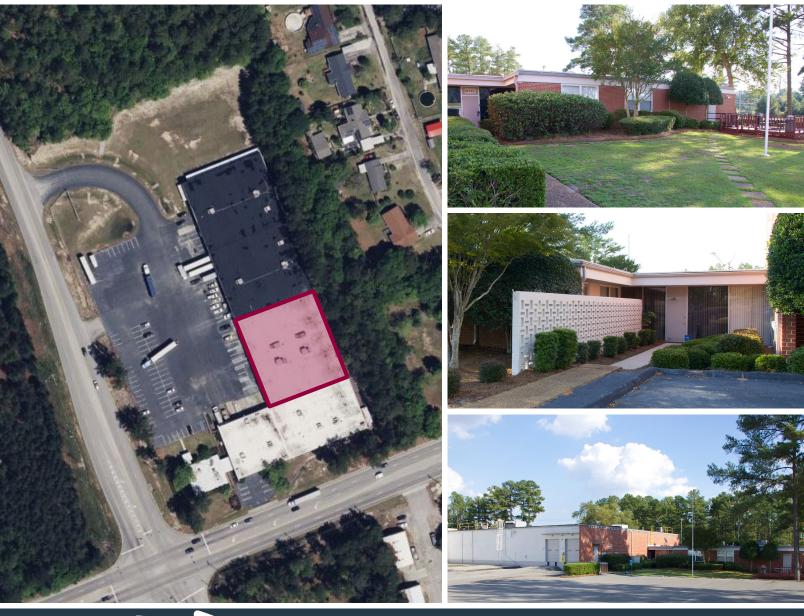

### 3430 PLATT SPRINGS ROAD **±24,500 SF** FOR LEASE INDUSTRIAL SPACE

VIEW LISTING () southeastindustrialproperties.com

#### **PROPERTY HIGHLIGHTS**

Building Area:

±92,162 SF TOTAL

- Available for Lease:
  - Warehouse C: ±24,500 SF
- Site: ±11.38 acres

- Construction: Roof | Rubber membrane Floors | Concrete slab Exterior | Concrete and brick
- Utilities:
  Electricity & Gas | Dominion
  Sewer | City of Cayce
  Water | City of West Columbia