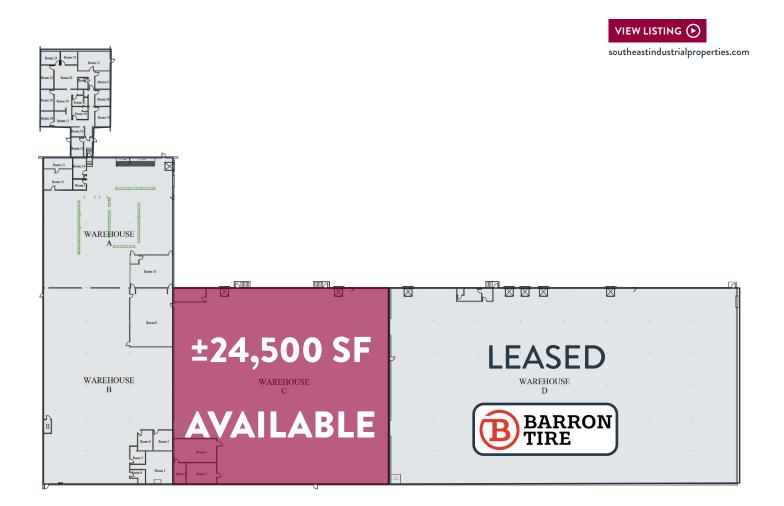

### 3430 PLATT SPRINGS ROAD **±24,500 SF** FOR LEASE INDUSTRIAL SPACE

VIEW LISTING () southeastindustrialproperties.com

#### **PROPERTY HIGHLIGHTS**

Building Area:

±92,162 SF TOTAL

- Available for Lease:
  - Warehouse C: ±24,500 SF
- Site: ±11.38 acres

- Construction: Roof | Rubber membrane Floors | Concrete slab Exterior | Concrete and brick
- Utilities:
  Electricity & Gas | Dominion
  Sewer | City of Cayce
  Water | City of West Columbia