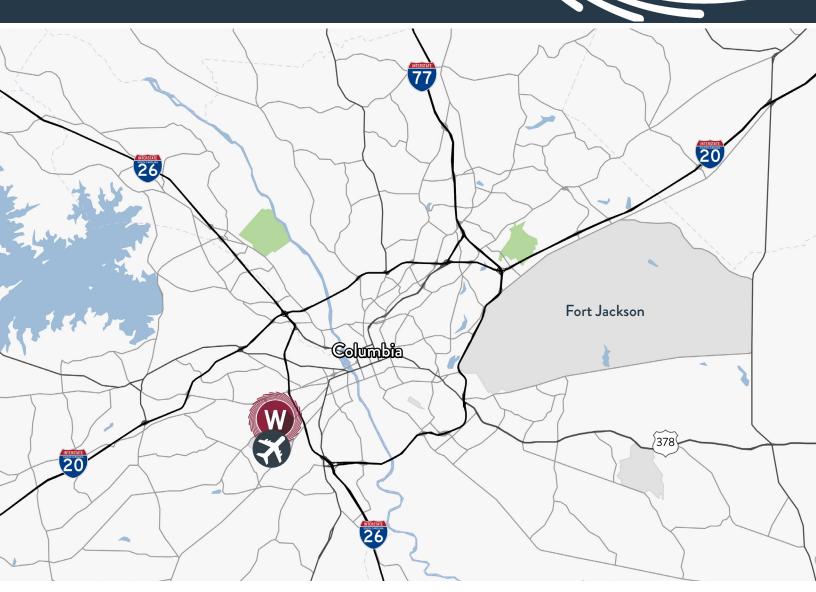

#### THE AREA

Located in the central part of South Carolina, and midway between Atlanta and Charlotte via I-20 and I-77, Lexington County has excellent access to markets and raw materials. Nearby industrial users include Amazon distribution center, Nephron Pharmaceuticals, Interline, Dominon Energy headquarters, Husqvarna and The Home Depot distribution center.

#### DISTANCE

| Interstate 26                    | 2 miles   |
|----------------------------------|-----------|
| Interstate 77                    | 5 miles   |
| Interstate 20                    | 5.6 miles |
| Columbia Metropolitan<br>Airport | 0.5 miles |
| Port of Charleston               | 110 miles |