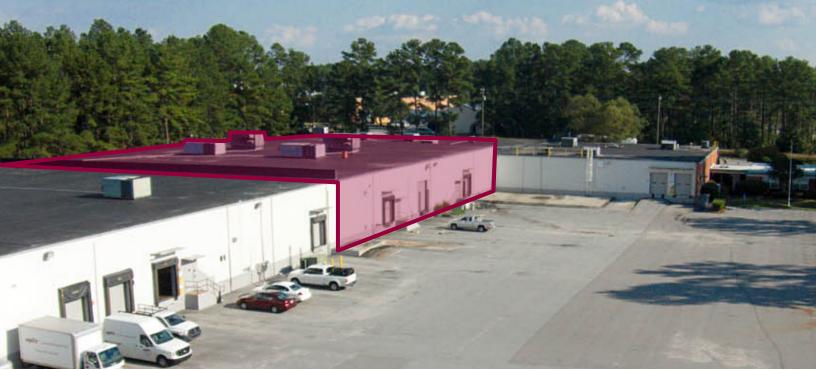

### 3430 PLATT SPRINGS ROAD **±24,500 SF** FOR LEASE INDUSTRIAL SPACE

VIEW LISTING () southeastindustrialproperties.com

#### **PROPERTY HIGHLIGHTS**

Building Area:

±92,162 SF TOTAL

- Available for Lease:
  - Warehouse C: ±24,500 SF
- Site: ±11.38 acres

- Construction: Roof | Rubber membrane Floors | Concrete slab Exterior | Concrete and brick
- Utilities:
  Electricity & Gas | Dominion
  Sewer | City of Cayce
  Water | City of West Columbia