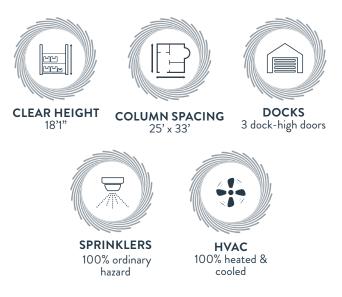

#### **PROPERTY HIGHLIGHTS**

Building Area:

±92,162 SF TOTAL

- Available for Lease:
  - Warehouse C: ±24,500 SF
- Site: ±11.38 acres

- Construction: Roof | Rubber membrane Floors | Concrete slab Exterior | Concrete and brick
- Utilities:
  Electricity & Gas | Dominion
  Sewer | City of Cayce
  Water | City of West Columbia

#### **PROPERTY FEATURES**

FOR LEASE | 3430 PLATT SPRINGS ROAD, WEST COLUMBIA, SC