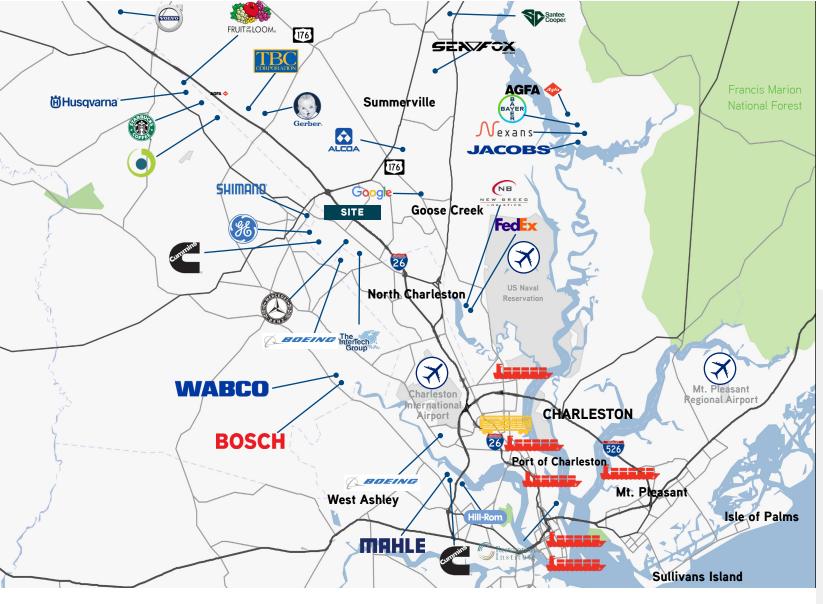

#### **LOCATION IS KEY**

The strategic location in the Charleston Distribution Corridor has superb access by land, air or sea. Charleston is connected to three interstates, I-26, I-526 and I-95, which provide short drive-time access to major markets like Charlotte, NC; Atlanta, GA; Columbia and Greenville, SC; as well as most of the East Coast within a matter of hours. The property is within 30 miles of all Port of Charleston terminals.

| North Charleston Terminal | 21.1 miles |
|---------------------------|------------|
| Wando Welch Terminal      | 28.9 miles |
| Columbus Street Terminal  | 25.8 miles |
| Union Pier Terminal       | 26.7 miles |
| Veteran's Terminal        | 22.3 miles |
| Leatherman Terminal       | 25.0 miles |

| I-526                       | 19.5 miles |
|-----------------------------|------------|
| I-26                        | ±1 miles   |
| 1-95                        | 32.8 miles |
| CHS Airport                 | 19.8 miles |
| Norfolk Southern & CSX Hubs | 10.1 miles |