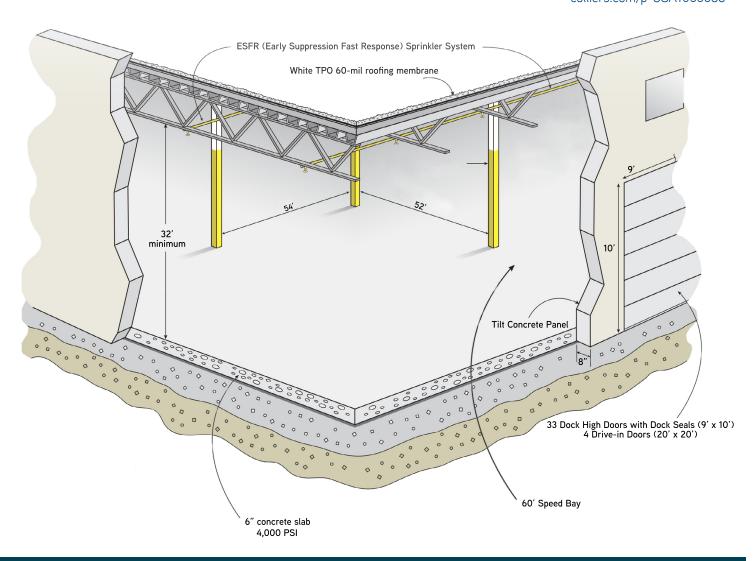

#### THE DETAILS

| Project Completion    | Q3 2020                                                                  |
|-----------------------|--------------------------------------------------------------------------|
| Site Acreage          | ±31 acres                                                                |
| Building 1 Dimensions | ±190,000 SF<br>268' x 702'<br>Divisible to ±28,944 SF                    |
| Building 2 Dimensions | ±200,000 SF                                                              |
| Clear Height          | 32' minimum                                                              |
| Auto Parking          | 123 spaces                                                               |
| Trailer Parking       | 190' truck court with additional<br>space for dolly parking<br>52 spaces |
| Dock Doors            | (33) 9' x '10' dock-high doors<br>(4) 20' x 20' drive-in doors           |

| Walls           | Tilt-up concrete panels                                      |
|-----------------|--------------------------------------------------------------|
| Roofing         | White TPO 60-mil roofing membrane                            |
| Floors          | 6" concrete slab<br>4,000 PSI                                |
| Fire Protection | ESFR Sprinkler System                                        |
| Zoning          | Heavy Industrial                                             |
| Lighting        | LED fixtures                                                 |
| Fencing         | Fully-fenced 31 acres                                        |
| Column Spacing  | 54' x 52' spacing<br>Each bay is ±14,472 SF<br>60' speed bay |
| Lease Rate      | \$6.25 PSF NNN                                               |