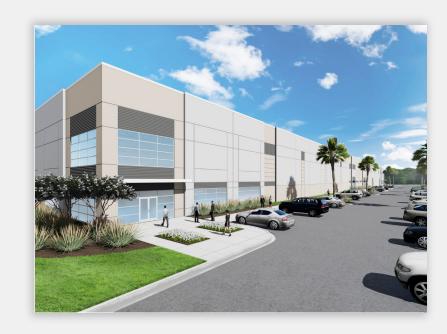

### PORTSIDE DISTRIBUTION CENTER

140 Portside Park Drive, Summerville, SC

±28,944 SF to ±400,000 SF Available

Mark Erickson, SIOR Vice President +1 843 720 7501 mark.erickson@colliers.com

Matt Pickard Brokerage Associate +1 843 720 7506 matt.pickard@colliers.com

#### **ABOUT**

Portside Distribution Center is a brand new, Class A industrial development totaling nearly 400,000 SF and situated on 31 acres in the Charleston Distribution Corridor. Portside is being developed by Randolph Development.