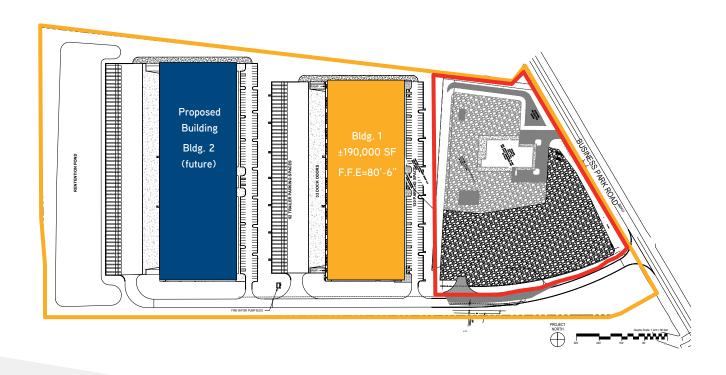

#### THE DETAILS

| Project Completion    | Q3 2020                                                                  |
|-----------------------|--------------------------------------------------------------------------|
| Site Acreage          | ±31 acres                                                                |
| Building 1 Dimensions | ±190,000 SF<br>268' x 702'<br>Divisible to ±28,944 SF                    |
| Building 2 Dimensions | ±200,000 SF                                                              |
| Clear Height          | 32' minimum                                                              |
| Auto Parking          | 123 spaces                                                               |
| Trailer Parking       | 190' truck court with additional<br>space for dolly parking<br>52 spaces |
| Dock Doors            | (33) 9' x '10' dock-high doors<br>(4) 20' x 20' drive-in doors           |

#### **ABOUT**

Portside Distribution Center is a brand new, Class A industrial development totaling nearly 400,000 SF and situated on 31 acres in the Charleston Distribution Corridor. Portside is being developed by Randolph Development.