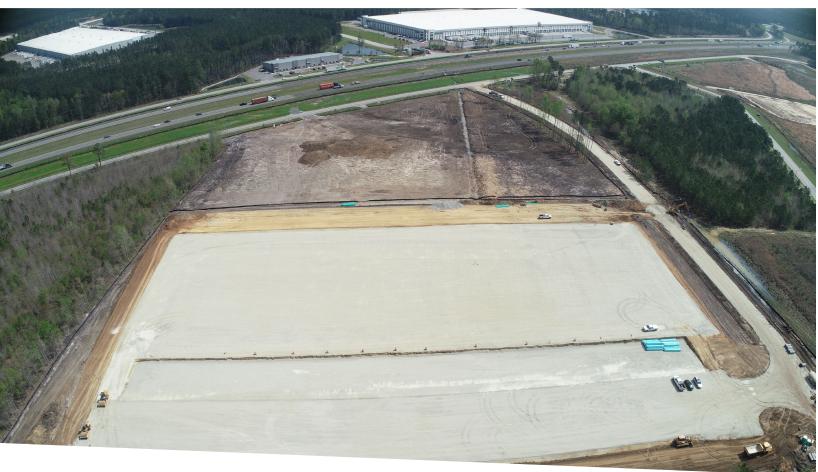

#### THE DETAILS

| Project Completion    | Q3 2020                                                                  |
|-----------------------|--------------------------------------------------------------------------|
| Site Acreage          | ±31 acres                                                                |
| Building 1 Dimensions | ±190,000 SF<br>268' x 702'<br>Divisible to ±28,944 SF                    |
| Building 2 Dimensions | ±200,000 SF                                                              |
| Clear Height          | 32' minimum                                                              |
| Auto Parking          | 123 spaces                                                               |
| Trailer Parking       | 190' truck court with additional<br>space for dolly parking<br>52 spaces |
| Dock Doors            | (33) 9' x '10' dock-high doors<br>(4) 20' x 20' drive-in doors           |

#### **ABOUT**

Portside Distribution Center is a brand new, Class A industrial development totaling nearly 400,000 SF and situated on 31 acres in the Charleston Distribution Corridor. Portside is being developed by Randolph Development.