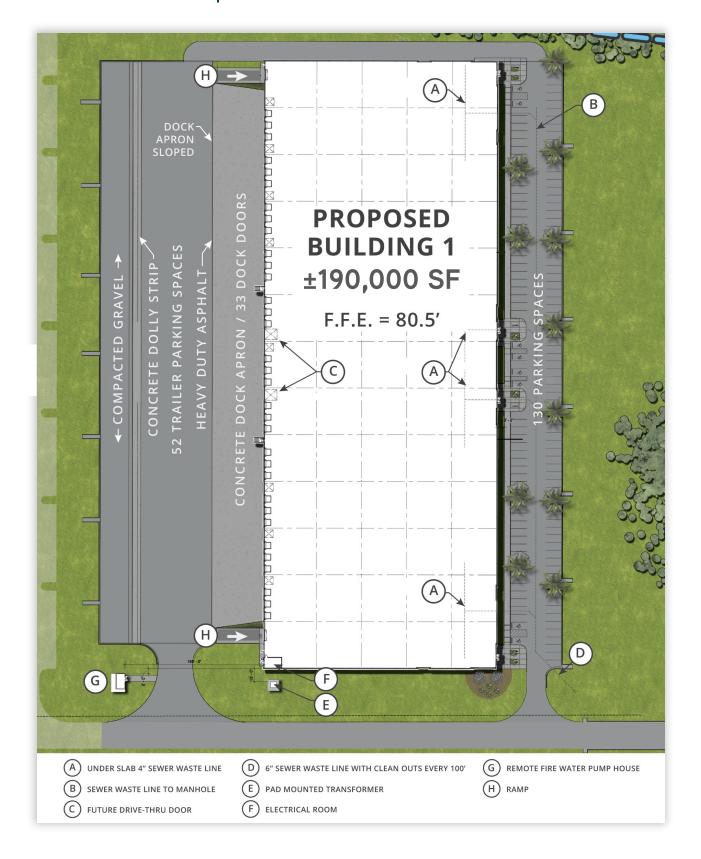

#### THE DETAILS

| Project Completion    | Q3 2020                                                                  |
|-----------------------|--------------------------------------------------------------------------|
| Site Acreage          | ±31 acres                                                                |
| Building 1 Dimensions | ±190,000 SF<br>268' x 702'<br>Divisible to ±28,944 SF                    |
| Building 2 Dimensions | ±200,000 SF                                                              |
| Clear Height          | 32' minimum                                                              |
| Auto Parking          | 123 spaces                                                               |
| Trailer Parking       | 190' truck court with additional<br>space for dolly parking<br>52 spaces |
| Dock Doors            | (33) 9' x '10' dock-high doors<br>(4) 20' x 20' drive-in doors           |

| Walls           | Tilt-up concrete panels                                      |
|-----------------|--------------------------------------------------------------|
| Roofing         | White TPO 60-mil roofing membrane                            |
| Floors          | 6" concrete slab<br>4,000 PSI                                |
| Fire Protection | ESFR Sprinkler System                                        |
| Zoning          | Heavy Industrial                                             |
| Lighting        | LED fixtures                                                 |
| Fencing         | Fully-fenced 31 acres                                        |
| Column Spacing  | 54' x 52' spacing<br>Each bay is ±14,472 SF<br>60' speed bay |
| Lease Rate      | \$6.25 PSF NNN                                               |