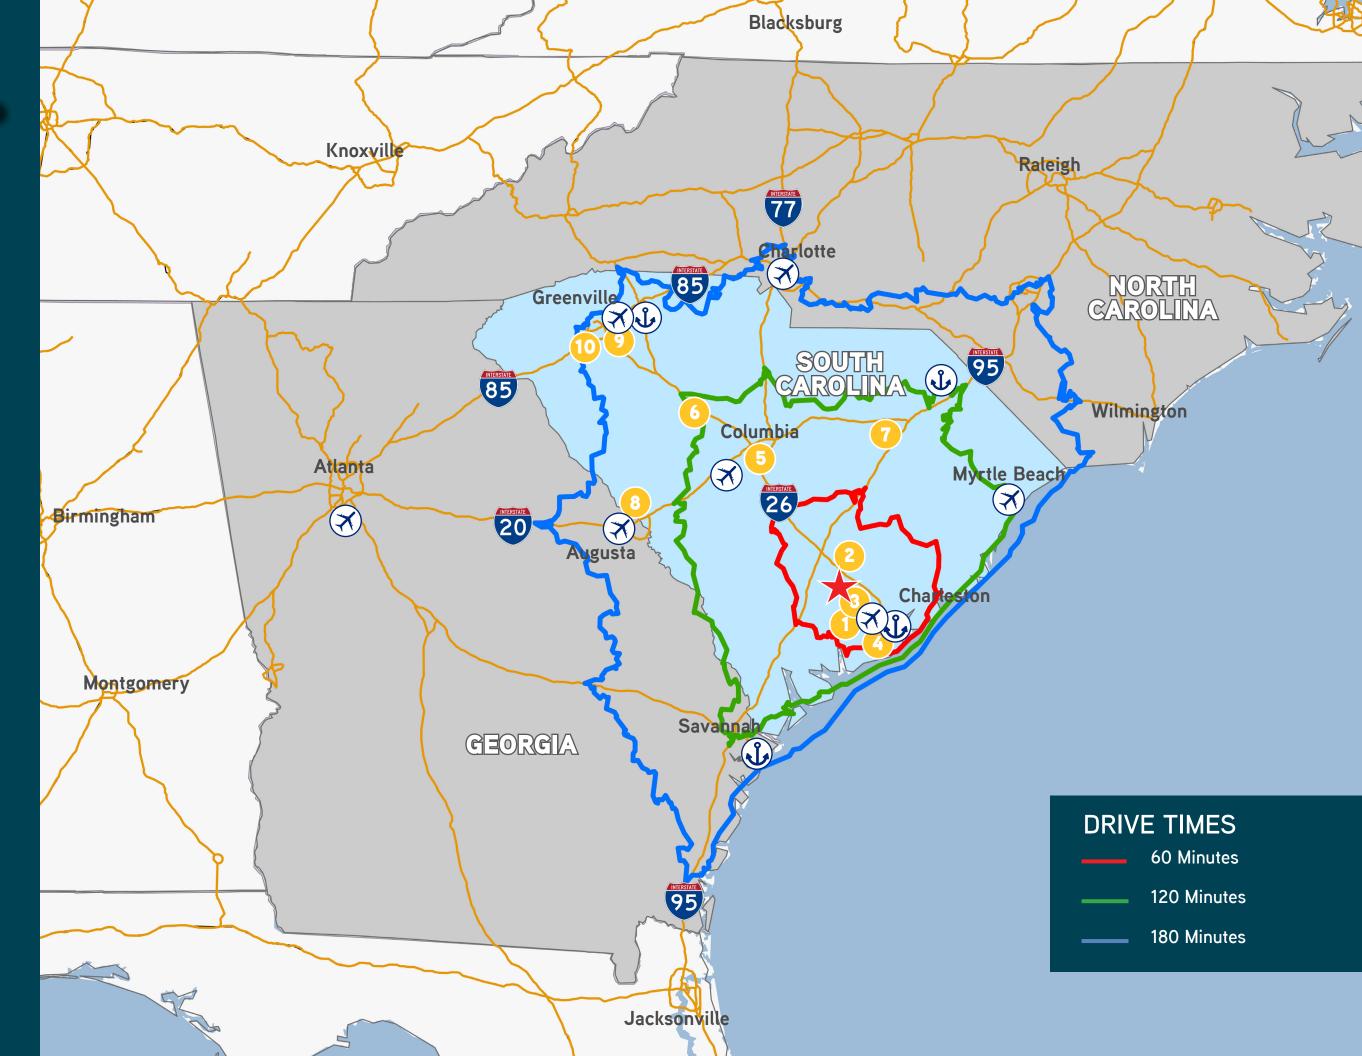

#### **LOCATION IS KEY**

The strategic location in the Charleston Distribution Corridor has superb access by land, air or sea. Charleston is connected to three interstates, I-26, I-526 and I-95, which provide short drive-time access to major markets like Charlotte, NC; Atlanta, GA; Columbia and Greenville, SC; as well as most of the East Coast within a matter of hours. The property is within 30 miles of all Port of Charleston terminals.

| North Charleston Terminal | 21.1 miles |
|---------------------------|------------|
| Wando Welch Terminal      | 28.9 miles |
| Columbus Street Terminal  | 25.8 miles |
| Union Pier Terminal       | 26.7 miles |
| Veteran's Terminal        | 22.3 miles |
| Leatherman Terminal       | 25.0 miles |

| I-526                       | 19.5 miles |
|-----------------------------|------------|
| I-26                        | ±1 miles   |
| 1-95                        | 32.8 miles |
| CHS Airport                 | 19.8 miles |
| Norfolk Southern & CSX Hubs | 10.1 miles |

## DRIVE TIME MAP

LEGEND

25 minutes

18 minutes

6 SAMSUNG 88 minutes

83 minutes

142 minutes