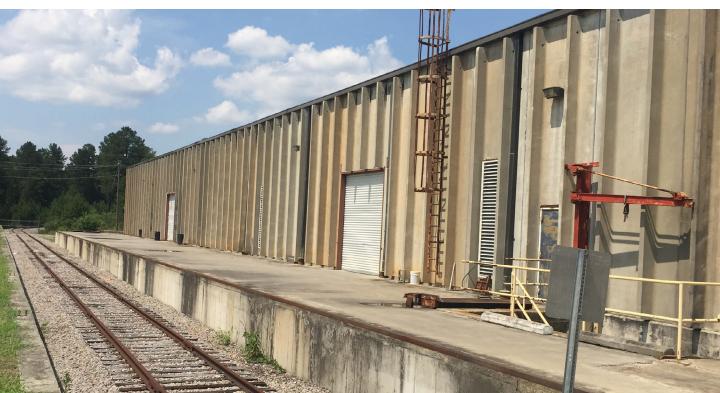

# Highlights

2500 Rowesville Road is an industrial building situated on  $\pm 163.59$  acres including  $\pm 1.5$  acres of secured lay-down yard with room for expansion. The building is rail served by Norfolk Southern's main line and features daily switches with 280' existing rail siding for handling up to 13 rail cars at a time. The existing site infrastructure allows for a variety of manufacturing, distribution and assembly users.

- Building Area: ±361,526 SF
- Available: ±185,260 SF (subdividable) Includes ±4,357 SF main office
- Year built: 1969
- Construction: Walls | block, brick, concrete Panels Floors | 4" - 6" Concrete Columns | 32' - 40' x 40' - 60' (varies by space)
- Dock doors:
  4 dock-high doors (8' x 10') with load levelers
  2 drive-in doors
  Access to 2 additional drive-in doors
- Clear height: 22'
- LED and T-5 lighting (varies by space)
- 100% wet sprinklers
- Ample 3-phase, 2,000 amps, 480/600v power