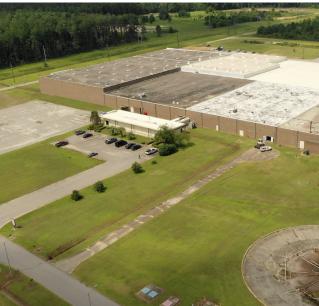

# Highlights

2500 Rowesville Road is an industrial building situated on  $\pm 163.59$  acres including  $\pm 1.5$  acres of secured lay-down yard with room for expansion. The building is rail served by Norfolk Southern's main line and features daily switches with 280' existing rail siding for handling up to 13 rail cars at a time. The existing site infrastructure allows for a variety of manufacturing, distribution and assembly users.

- Building Area: ±361,526 SF
- Available: ±185,260 SF (subdividable) Includes ±4,357 SF main office
- Year built: 1969
- Construction: Walls | block, brick, concrete Panels Floors | 4" - 6" Concrete Columns | 32' - 40' x 40' - 60' (varies by space)
- Dock doors:
  4 dock-high doors (8' x 10') with load levelers
  2 drive-in doors
  Access to 2 additional drive-in doors
- Clear height: 22'
- LED and T-5 lighting (varies by space)
- 100% wet sprinklers
- Ample 3-phase, 2,000 amps, 480/600v power