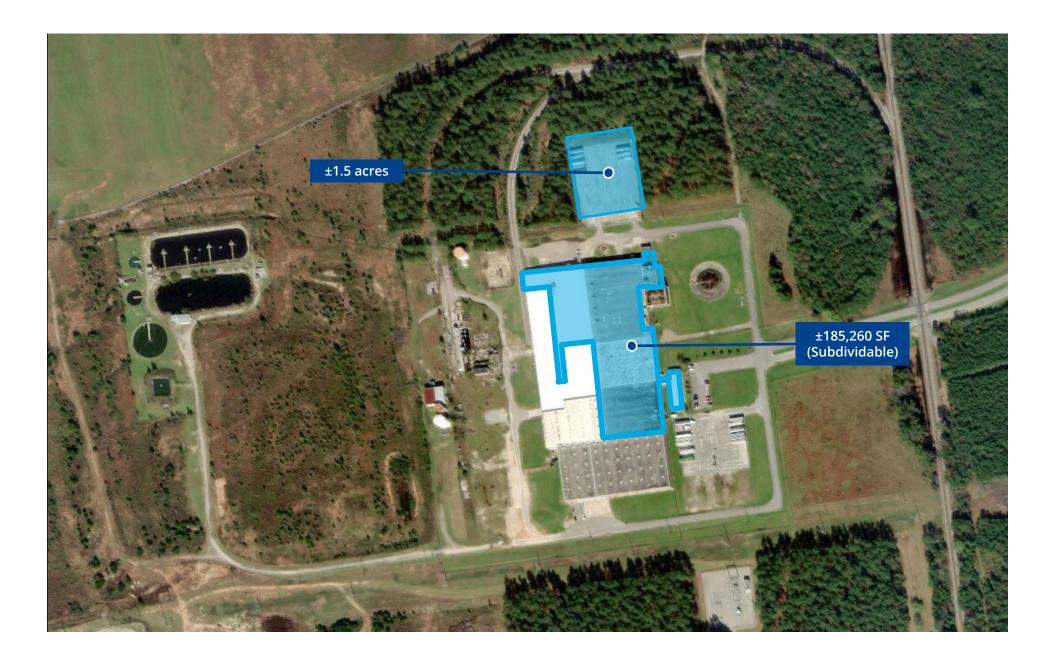

# Highlights

2500 Rowesville Road is an industrial building situated on  $\pm 163.59$  acres including  $\pm 1.5$  acres of secured lay-down yard with room for expansion. The building is rail served by Norfolk Southern's main line and features daily switches with 280' existing rail siding for handling up to 13 rail cars at a time. The existing site infrastructure allows for a variety of manufacturing, distribution and assembly users.

- Building Area: ±361,526 SF
- Available: ±185,260 SF (subdividable) Includes ±4,357 SF main office
- Year built: 1969
- Construction: Walls | block, brick, concrete Panels Floors | 4" - 6" Concrete Columns | 32' - 40' x 40' - 60' (varies by space)
- Dock doors:
  4 dock-high doors (8' x 10') with load levelers
  2 drive-in doors
  Access to 2 additional drive-in doors
- Clear height: 22'
- LED and T-5 lighting (varies by space)
- 100% wet sprinklers
- Ample 3-phase, 2,000 amps, 480/600v power

# Floor plan

MAIN OFFICE

Accelerating success.

1301 Gervais Street, Suite 600 Columbia, SC 29201 P: +1 803 254 2300 www.colliers.com

Copyright © 2021 Colliers International. Information herein has been obtained from sources deemed reliable, however its accuracy cannot be guaranteed. The user is required to conduct their own due diligence and verification.