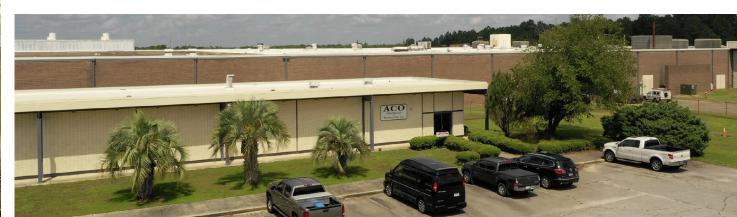

### The area

The site is located on US-21 (Rowesville Road) in Orangeburg County, SC in between Okonite Company Inc. and Gulbrandsen Manufacturing Inc. 2500 Rowesville Road is situated within South Carolina's Global Logistics Triangle and is halfway between Columbia, the state capital and the Port of Charleston.