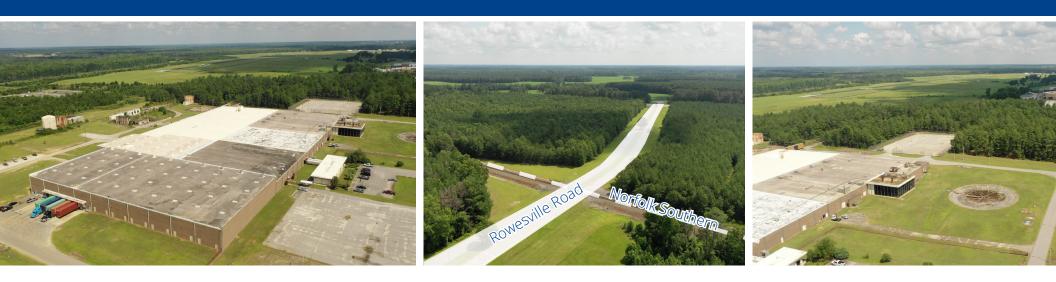

# Highlights

2500 Rowesville Road is an industrial building situated on  $\pm 163.59$  acres including  $\pm 1.5$  acres of secured lay-down yard with room for expansion. The building is rail served by Norfolk Southern's main line and features daily switches with 280' existing rail siding for handling up to 13 rail cars at a time. The existing site infrastructure allows for a variety of manufacturing, distribution and assembly users.

### The area

The site is located on US-21 (Rowesville Road) in Orangeburg County, SC in between Okonite Company Inc. and Gulbrandsen Manufacturing Inc. 2500 Rowesville Road is situated within South Carolina's Global Logistics Triangle and is halfway between Columbia, the state capital and the Port of Charleston.