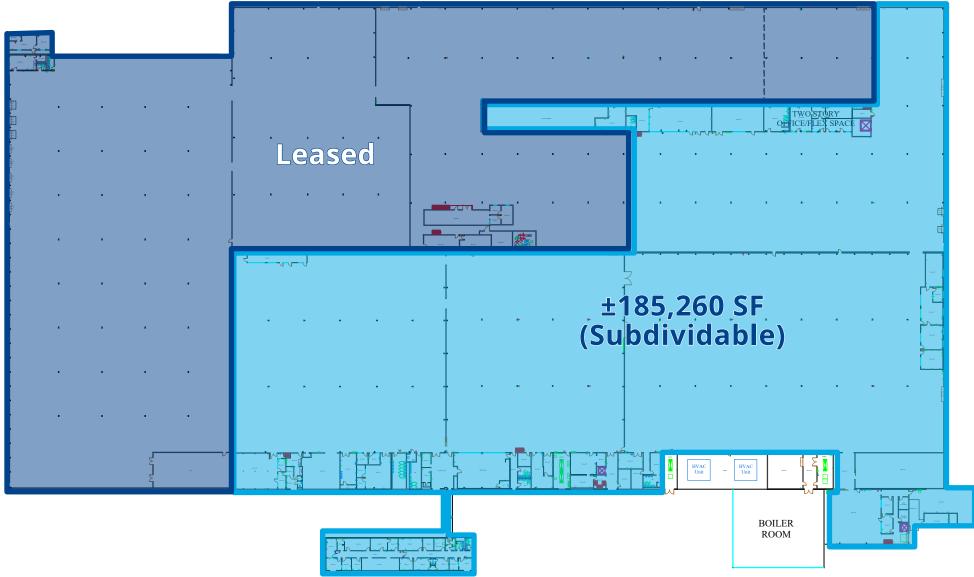

- Building Area: ±361,526 SF
- Available: ±185,260 SF (subdividable) Includes ±4,357 SF main office
- Year built: 1969
- Construction: Walls | block, brick, concrete Panels Floors | 4" - 6" Concrete Columns | 32' - 40' x 40' - 60' (varies by space)
- Dock doors:
  4 dock-high doors (8' x 10') with load levelers
  2 drive-in doors
  Access to 2 additional drive-in doors
- Clear height: 22'
- LED and T-5 lighting (varies by space)
- 100% wet sprinklers
- Ample 3-phase, 2,000 amps, 480/600v power

# Floor plan

MAIN OFFICE

Accelerating success.

1301 Gervais Street, Suite 600 Columbia, SC 29201 P: +1 803 254 2300 www.colliers.com

Copyright © 2021 Colliers International. Information herein has been obtained from sources deemed reliable, however its accuracy cannot be guaranteed. The user is required to conduct their own due diligence and verification.