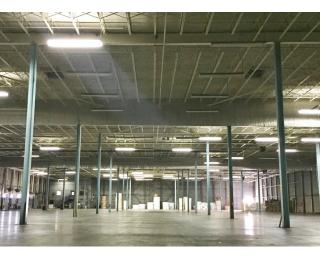

- Building Area: ±361,526 SF
- Available: ±185,260 SF (subdividable) Includes ±4,357 SF main office
- Year built: 1969
- Construction: Walls | block, brick, concrete Panels Floors | 4" - 6" Concrete Columns | 32' - 40' x 40' - 60' (varies by space)
- Dock doors:
  4 dock-high doors (8' x 10') with load levelers
  2 drive-in doors
  Access to 2 additional drive-in doors
- Clear height: 22'
- LED and T-5 lighting (varies by space)
- 100% wet sprinklers
- Ample 3-phase, 2,000 amps, 480/600v power

## Property features

8