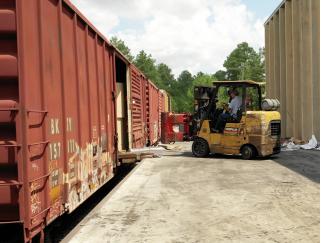

# Highlights

2500 Rowesville Road is an industrial building situated on  $\pm 163.59$  acres including  $\pm 1.5$  acres of secured lay-down yard with room for expansion. The building is rail served by Norfolk Southern's main line and features daily switches with 280' existing rail siding for handling up to 13 rail cars at a time. The existing site infrastructure allows for a variety of manufacturing, distribution and assembly users.

- Building Area: ±361,526 SF
- Available: ±185,260 SF (subdividable) Includes ±4,357 SF main office
- Year built: 1969
- Construction: Walls | block, brick, concrete Panels Floors | 4" - 6" Concrete Columns | 32' - 40' x 40' - 60' (varies by space)
- Dock doors:
  4 dock-high doors (8' x 10') with load levelers
  2 drive-in doors
  Access to 2 additional drive-in doors
- Clear height: 22'
- LED and T-5 lighting (varies by space)
- 100% wet sprinklers
- Ample 3-phase, 2,000 amps, 480/600v power