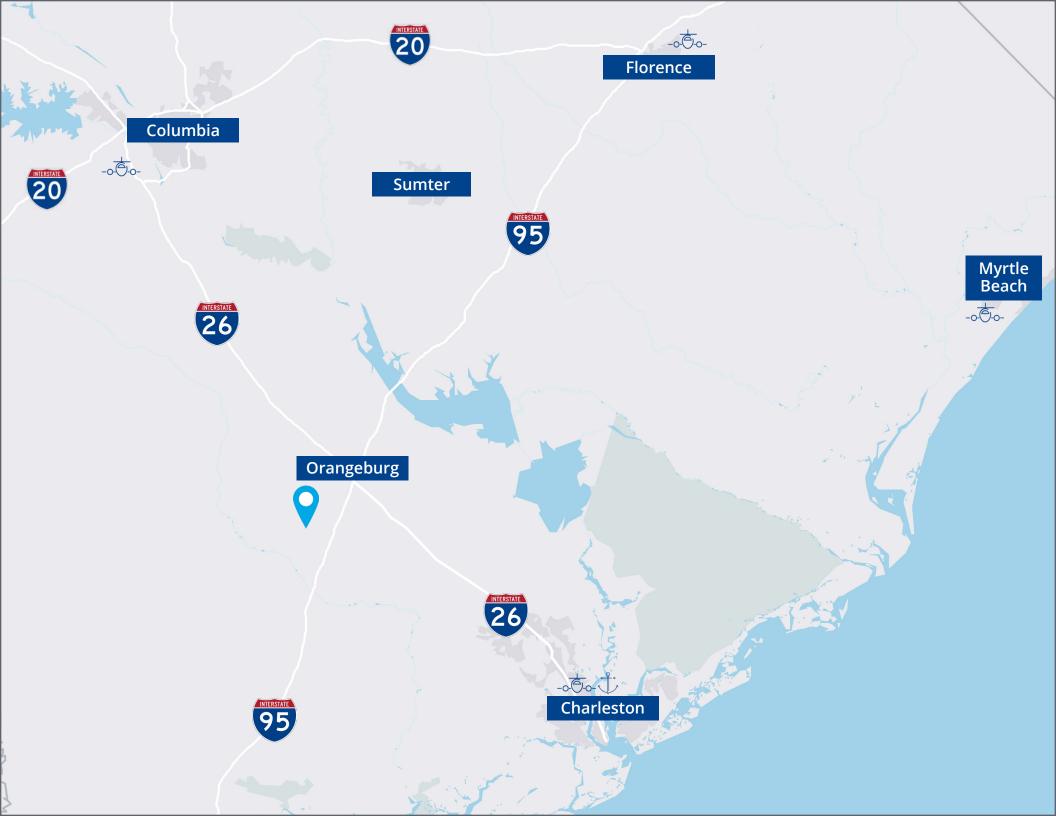

# Highlights

2500 Rowesville Road is an industrial building situated on  $\pm 163.59$  acres including  $\pm 1.5$  acres of secured lay-down yard with room for expansion. The building is rail served by Norfolk Southern's main line and features daily switches with 280' existing rail siding for handling up to 13 rail cars at a time. The existing site infrastructure allows for a variety of manufacturing, distribution and assembly users.

- Building Area: ±361,526 SF
- Available: ±185,260 SF (subdividable) Includes ±4,357 SF main office
- Year built: 1969
- Construction: Walls | block, brick, concrete Panels Floors | 4" - 6" Concrete Columns | 32' - 40' x 40' - 60' (varies by space)
- Dock doors:
  4 dock-high doors (8' x 10') with load levelers
  2 drive-in doors
  Access to 2 additional drive-in doors
- Clear height: 22'
- LED and T-5 lighting (varies by space)
- 100% wet sprinklers
- Ample 3-phase, 2,000 amps, 480/600v power