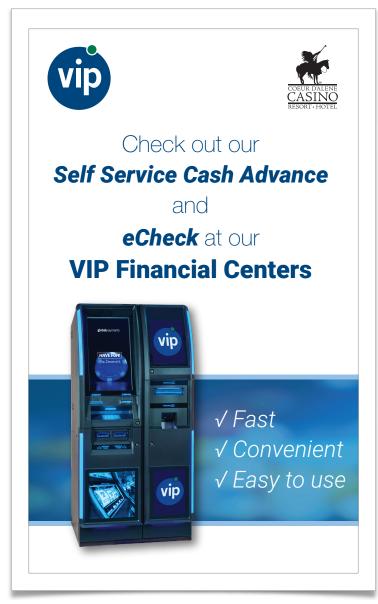

# Fast, Efficient eCheck Cashing

You are enrolled in **VIP Preferred** eCheck Cashing.

Go to any Global Payments kiosk and enjoy this quick, easy way to cash your check.

- 1 Insert drivers license
- 2 Select your bank
- 3 Amount you would like to cash
- 4 Answer two authenticating questions

## Fast, Efficient Cash Advance

Go to any Global Payments kiosk and enjoy this quick, easy way to cash advance.

- 1 Insert your credit card and follow the prompts
- 2 Insert your Driver's License for verification
- 3 Enter the SMS code that was sent to your phone

#### That's It!

For questions - please refer to the cage or call 800-500-1973

6x9 jumbo postcard front

6x9 jumbo postcard back