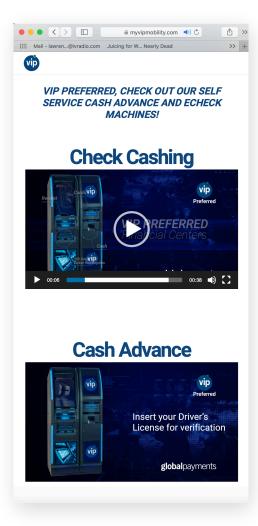

# Fast, Efficient eCheck Cashing

You are enrolled in **VIP Preferred** eCheck Cashing.

Go to any Global Payments kiosk and enjoy this quick, easy way to cash your check.

- 1 Insert drivers license
- 2 Select your bank
- 3 Amount you would like to cash
- 4 Answer two authenticating questions

## Fast, Efficient Cash Advance

Go to any Global Payments kiosk and enjoy this quick, easy way to cash advance.

- 1 Insert your credit card and follow the prompts
- 2 Insert your Driver's License for verification
- 3 Enter the SMS code that was sent to your phone

## QR CODE, Landing Pages, Videos

Patron Facing QR Code

Landing Pages

Financial Center Video Tutorials