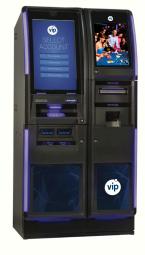

# Fast, Efficient eCheck Cashing

You are enrolled in **VIP Preferred** eCheck Cashing.

Go to any Global Payments kiosk and enjoy this quick, easy way to cash your check.

- 1 Insert drivers license
- 2 Select your bank
- 3 Amount you would like to cash
- 4 Answer two authenticating questions

## Fast, Efficient Cash Advance

Go to any Global Payments kiosk and enjoy this quick, easy way to cash advance.

- 1 Insert your credit card and follow the prompts
- 2 Insert your Driver's License for verification
- 3 Enter the SMS code that was sent to your phone