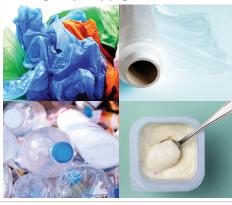

#### eWaste

Flattened and folded cardboard, any paper, newspaper and magazines

Metal

Any bags, rinsed bottles or containers, cling-wrap, any yoghurt containers

Plastics