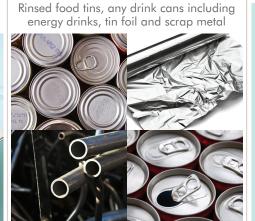

#### eWaste

Flattened and folded cardboard, any paper, newspaper and magazines

Metal

Any bags, rinsed bottles or containers, cling-wrap, any yoghurt containers

Plastics