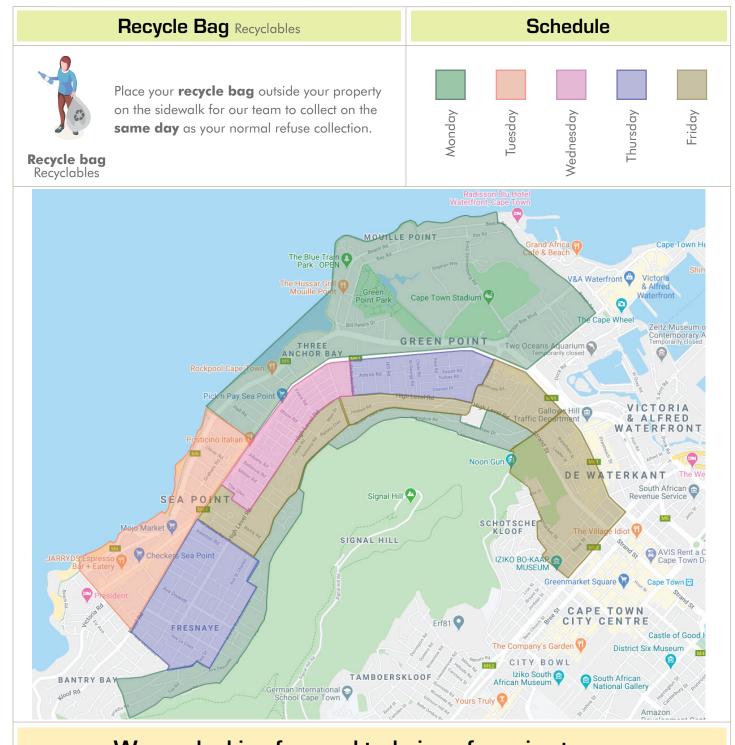

ing-wrap, any yoghurt containers

Plastics



#### **Tetrapak**

Foil-lined juice boxes and milk containers





Polystyrene

Any non-contaminated polystyrene i.e. polystyrene cups or trays







CITY OF CAPE TOWN ISIXEKO SASEKAPA STAD KAAPSTAD

All electronic waste



#### What we don't recycle

Chemicals Paint Toothpaste tubes Motor oil containers Acids or solvents Disposable nappies Clothing Shoes Organic waste Food scraps Vegetable peels Garden waste Multi-layer plastics i.e. chips packets washing powder packets dog food packets Any green, brown, black or clear plastic food trays and punnets Bread taas Packaging foam or cellophane Wax coated soda cups Chips tubes Tissue paper Straws Egg trays Broken alass Glass windows Wet, dirty or contaminated items



## Collection map & schedule



### We are looking forward to being of service to you.

www.wasteplan.co.za | info@wasteplan.co.za | National Call Centre 086 111 6699

We thank you for taking the time to participate in this project and help us save our planet.