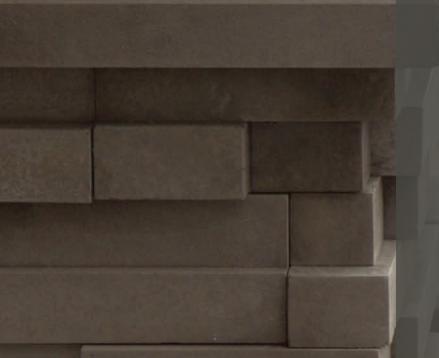

#### COBBLEFIELD®

HEIGHT LENGTH THICKNESS CORNER RETU 2° – 8° 4° – 20° 1° – 2%° 3° – 12°