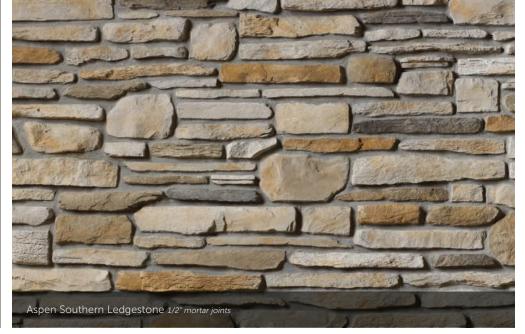

|        |             | 1 1/2"          | 3", 10"        |
| 522              |        |             | 1 1/2"          | 3", 10"        |
| 822              |        |             | 1 1/2"          | 3", 10"        |











#### CORAL STONE

 HEIGHT
 LENGTH
 THICKNESS
 CORNER RETURNS

 4" - 12"
 4" - 16"
 1" - 1 ¼"
 2 ½" - 8 ½"









h Gray™ Cast-Fit 1/2" mortar joints

#### TEXTURED CAST-FIT®

| SIZE<br>12" x 24" |  | CORNER RETURNS<br>3%", 11%" |
|-------------------|--|-----------------------------|
|                   |  |                             |







Aspen Country Ledgestone

tight-fitted mortar joints



#### COUNTRY LEDGESTONE

Black Rundle Country Ledgestone

tight-fitted mortar joints



















Sevilla<sup>™</sup> Country Ledgestone

















#### SOUTHERN LEDGESTONE

















## A FIRST IMPRESSION SET IN STONE.

Remember how you felt the first time you walked into your dream home? That excitement and pride never goes away when you enhance the exterior of your home with our Cultured Stone veneers. Whether pulling into your driveway or catching a parting glimpse in the rearview mirror, the character and charm of a Cultured Stone exterior makes a bold and lasting impression. Realtors call it "curb appeal." You'll call it utter perfection.

#### DRESSED FIELDSTONE

HEIGHT LENGTH THICKNESS CORNER RETURN: 2 ½" – 14" 4" – 22" 1 ¼" – 2 %" 4" – 12"





Bucks County Dressed Fieldstone 1/2" mortar joints











## BLEND TO MIX, MATCH AND MESMERIZE.

The menu of color choices in our Country Ledgestone and Southern Ledgestone