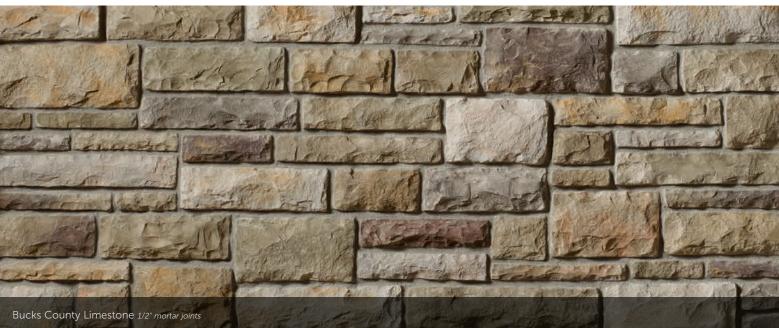

### LIMESTONE

HEIGHT 1 ¼" – 6"

LENGTH 4" – 16 ¾

THI " 1 ½ SS CORNE % 4 – 11

CORNER RETURNS 4" – 11"