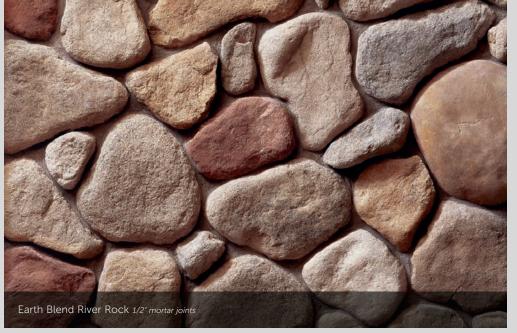

### RIVER ROCK

| HEIGHT | LENGTH | THICKNESS |
|--------|--------|-----------|
|        |        |           |
|        |        |           |

|                                                 | ACCESSORIES                                | HEARTHSTONES        |                     | ACCESSORIES                               | HEARTHSTONES                          |  |
|-------------------------------------------------|--------------------------------------------|---------------------|---------------------|-------------------------------------------|---------------------------------------|--|
| PRO-FIT® LEDGESTONE                             |                                            |                     | SOUTHERN LEDGESTONE |                                           |                                       |  |
| GRAY                                            | GRAY, INTAGLIO                             | GRAY                | ASPEN               | FRENCH GRAY™, TAUPE                       | GRAY, MARSH                           |  |
| MOJAVE                                          | FRENCH GRAY™, TAUPE                        | BLOND, MARSH        | BUCKS COUNTY        | FRENCH GRAY™, GRAY, TAUPE                 | GRAY, MARSH                           |  |
| PLATINUM                                        | CHAMPAGNE, GRAY,<br>PARCHMENT™             | CREAM, GRAY         | CHARDONNAY          | FRENCH GRAY™, TAUPE                       | CHARDONNAY, MARSH                     |  |
| SHALE                                           | FRENCH GRAY <sup>™</sup> , GRAY, INTAGLIO, | GRAY, MARSH         | ECHO RIDGE®         | CARBON, GRAY, INTAGLIO,<br>NIGHTFALL™     | GRAY, NIGHTFALL™                      |  |
|                                                 | TAUPE                                      |                     | GRAY                | GRAY, INTAGLIO                            | GRAY                                  |  |
| SOUTHWEST BLEND                                 | CHAMPAGNE, PARCHMENT™                      | CREAM, BLOND        | WOLF CREEK®         | FRENCH GRAY™, NIGHTFALL™,<br>SABLE, TAUPE | MARSH, NIGHTFALL <sup>™</sup> , SABLE |  |
| PRO-FIT <sup>®</sup> MODERA LEDGES              | STONE                                      |                     | SCULPTED ASHLAR     |                                           |                                       |  |
| CARBON                                          | CARBON                                     | GRAY, NIGHTFALL™    | ECHO RIDGE®         | CARBON, GRAY, INTAGLIO,                   | GRAY. NIGHTFALL™                      |  |
| INTAGLIO                                        | INTAGLIO                                   | GRAY, MARSH         |                     | NIGHTFALL <sup>™</sup>                    |                                       |  |
| VELLUM                                          | VELLUM                                     | CREAM               | SILVER SHORE        | CHAMPAGNE, VELLUM                         | CREAM                                 |  |
| PRO-FIT <sup>®</sup> TERRAIN <sup>™</sup> LEDGE | STONE                                      |                     | GROUSE              | CHAMPAGNE, VELLUM, TAUPE,<br>FRENCH GRAY™ | CREAM, MARSH                          |  |
| ARCADIA                                         | CARBON, GRAY                               | GRAY                | FERROUS             | CARBON, NIGHTFALL™, SABLE                 | NIGHTFALL. SABLE                      |  |
| ARCTIC                                          | CHAMPAGNE                                  | CREAM               |                     | CARBON, MIGHTIALE, SABLE                  | NIGHTIAEL, SABEL                      |  |
| ETHOS                                           | INTAGLIO                                   | CREAM, MARSH        | STREAM STONE        |                                           |                                       |  |
| TREK                                            | NIGHTFALL™                                 | NIGHTFALL™          | SPRING              | GRAY, TAUPE                               | GRAY, MARSH                           |  |
| RIVER ROCK                                      |                                            |                     | SUMMER              | CHAMPAGNE, TAUPE                          | BLOND, MARSH                          |  |
| EARTH BLEND                                     | TAUPE                                      | BLOND, MARSH        | TEXTURED CAST-FIT®  |                                           |                                       |  |
| LAKE TAHOE                                      | GRAY, TAUPE                                | GRAY                | STANHOPE™           | GRAY, FRENCH GRAY™, SABLE                 | GRAY, SABLE                           |  |
| LAKESHORE                                       | TAUPE                                      | BLOND, CREAM, MARSH |                     |                                           |                                       |  |