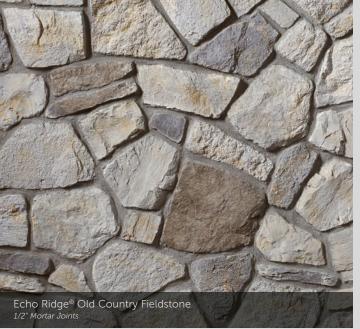

designed to complement everything from stucco and brick to wood and vinyl.









#### OLD COUNTRY FIELDSTONE











#### DEL MARE LEDGESTONE<sup>®</sup>

HEIGHT LENGTH THICKNESS CORNER RETURNS 1\* - 9 ¼\* 4 ½\* - 16\* ¼\* - 1 ¾\* 4\* - 12\*

# CELEBRATING

#### THE SPACES IN BETWEEN.

While our gorgeous Cultured Stone veneers tend to be the center of attention, it's often the grouting styles in between that can really make a difference. Creating the right mortar joint for a project is a matter of choosing not only the perfect color, but also the right width—a choice that naturally affects the total square footage. And while a standard mortar joint is typically 1/2" in width, some stone textures allow for a dry stacked, tight-fitted joint to achieve a clean, tailored appearance.











#### ANCIENT VILLA LEDGESTONE

THICKNESS CORNER RETURNS 1 ¼" – 1 ¾" 4" – 12"

#### A PAST REMEMBERED.

# A FUTURE IMAGINED.

Historically, artisan stonework has been used to dramatically define indoor settings—from prominent stacked-stone hearths to meticulously crafted mosaic floors. With Cultured Stone veneers, an exciting new era comes to life inside the home with cleverly designed interior creations that transform simple backsplashes, accent walls, columns and fireplaces into stunning works of timeless art.



Vellum Pro-Fit Modera







· · ·

#### COBBLEFIELD®

HEIGHT LENGTH THICKNESS CORNER RETU 2° – 8° 4° – 20° 1° – 2%° 3° – 12°













### LIMESTONE

HEIGHT 1 ¼" – 6"

LENGTH 4" – 16 ¾

THI " 1 ½ SS CORNE % 4 – 11

CORNER RETURNS 4" – 11"



# FALL IN LOVE WITH OUTDOO