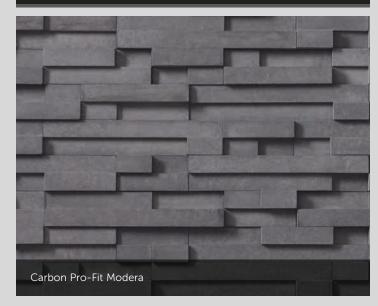

#### PRO-FIT<sup>®</sup> MODERA<sup>™</sup> LEDGESTONE

HEIGHT LE

THICK 0" 3/4", 1 <sup>1</sup> CORNER RETURNS 4", 8", 12"

PRO-FIT® LEDGESTONE