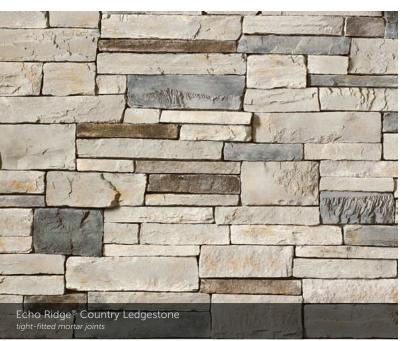

#### COUNTRY LEDGESTONE

Black Rundle Country Ledgestone

tight-fitted mortar joints

Sevilla<sup>™</sup> Country Ledgestone