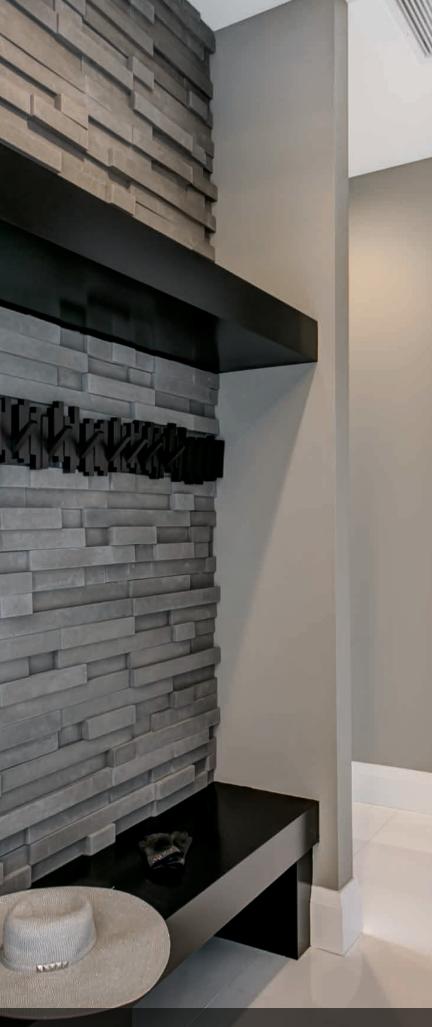

# A FUTURE IMAGINED.

Historically, artisan stonework has been used to dramatically define indoor settings—from prominent stacked-stone hearths to meticulously crafted mosaic floors. With Cultured Stone veneers, an exciting new era comes to life inside the home with cleverly designed interior creations that transform simple backsplashes, accent walls, columns and fireplaces into stunning works of timeless art.