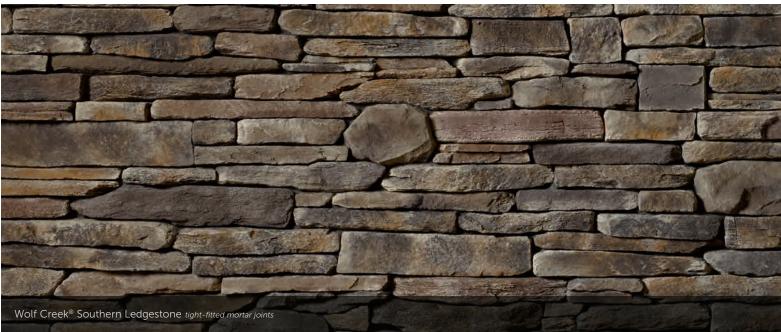

/2"          | 3", 10"        |
| 522              |        |             | 1 1/2"          | 3", 10"        |
| 822              |        |             | 1 1/2"          | 3", 10"        |











#### CORAL STONE

 HEIGHT
 LENGTH
 THICKNESS
 CORNER RETURNS

 4" - 12"
 4" - 16"
 1" - 1 ¼"
 2 ½" - 8 ½"









h Gray™ Cast-Fit 1/2" mortar joints

#### TEXTURED CAST-FIT®

| SIZE<br>12" x 24" |  | CORNER RETURNS<br>3%", 11%" |
|-------------------|--|-----------------------------|
|                   |  |                             |







Aspen Country Ledgestone

tight-fitted mortar joints



#### COUNTRY LEDGESTONE

Black Rundle Country Ledgestone

tight-fitted mortar joints



















Sevilla<sup>™</sup> Country Ledgestone

















#### SOUTHERN LEDGESTONE

















## A FIRST IMPRESSION SET IN STONE.

Remember how you felt the first time you walked into your dream home? That excitement and pride never goes away when you enhance the exterior of your home with our Cultured Stone veneers. Whether pulling into your driveway or catching a parting glimpse in the rearview mirror, the character and charm of a Cultured Stone exterior makes a bold and lasting impression. Realtors call it "curb appeal." You'll call it utter perfection.

#### DRESSED FIELDSTONE

HEIGHT LENGTH THICKNESS CORNER RETURN: 2 ½" – 14" 4" – 22" 1 ¼" – 2 %" 4" – 12"





Bucks County Dressed Fieldstone 1/2" mortar joints











## BLEND TO MIX, MATCH AND MESMERIZE.

The menu of color choices in our Country Ledgestone and Southern Ledgestone textures were made to pair beautifu