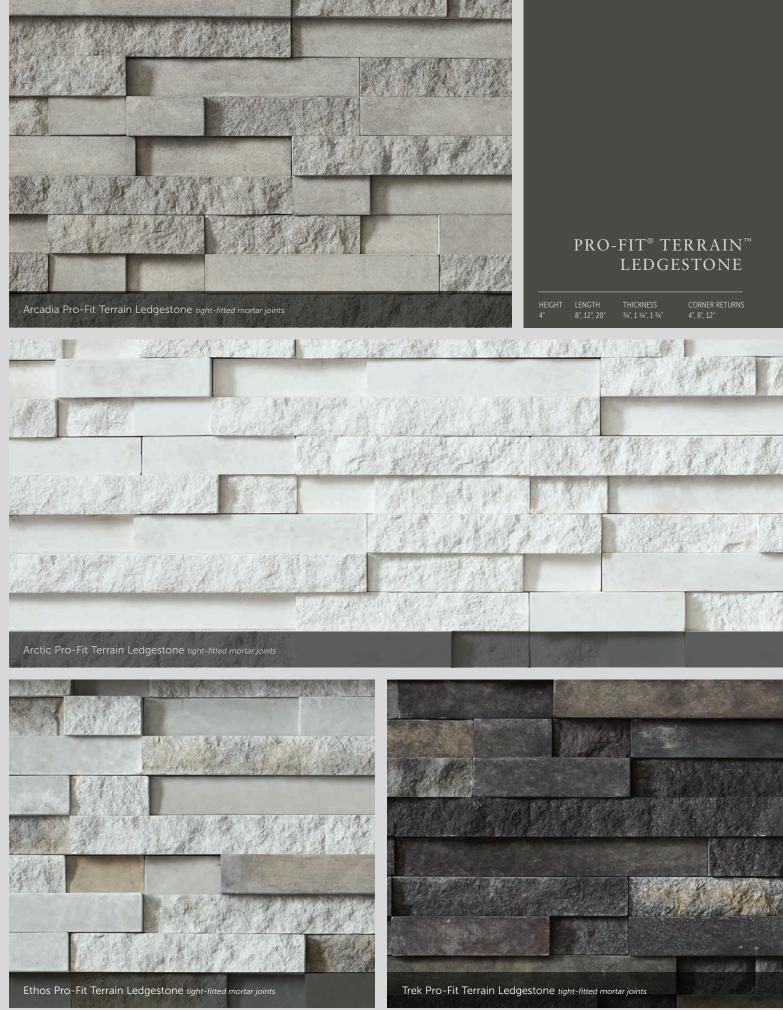

#### PRO-FIT<sup>®</sup> MODERA<sup>™</sup> LEDGESTONE

HEIGHT LE

THICK 0" 3/4", 1 <sup>1</sup> CORNER RETURNS 4", 8", 12"

PRO-FIT® LEDGESTONE