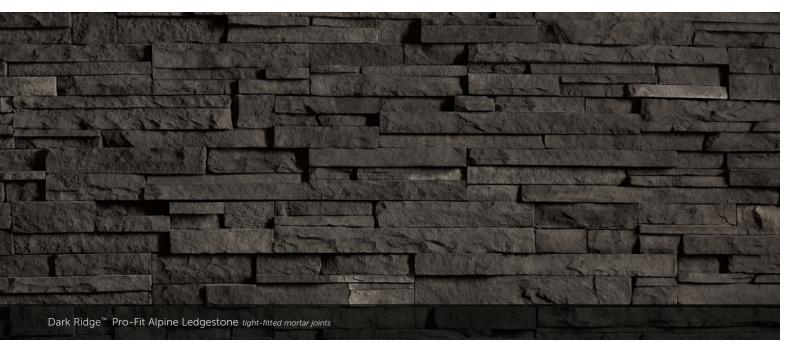

#### PRO-FIT<sup>®</sup> ALPINE LEDGESTONE

HEIGHT LENGTH THICKNESS CORNER RETURNS 4\* 8\*, 12\*, 20\* 3/4\* – 2 1/4\* 4\*, 8\*, 12\*