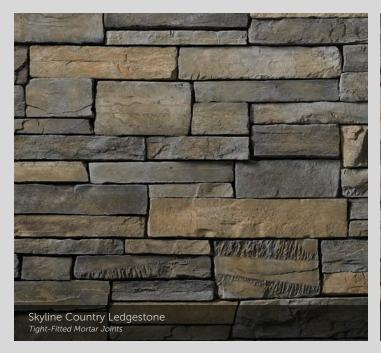

ly designed to complement everything from stucco and brick to wood and vinyl.









#### OLD COUNTRY FIELDSTONE











#### DEL MARE LEDGESTONE<sup>®</sup>

HEIGHT LENGTH THICKNESS CORNER RETURNS 1\* - 9 ¼\* 4 ½\* - 16\* ¼\* - 1 ¾\* 4\* - 12\*

# CELEBRATING

#### THE SPACES IN BETWEEN.

While our gorgeous Cultured Stone veneers tend to be the center of attention, it's often the grouting styles in between that can really make a difference. Creating the right mortar joint for a project is a matter of choosing not only the perfect color, but also the right width—a choice that naturally affects the total square footage. And while a standard mortar joint is typically 1/2" in width, some stone textures allow for a dry stacked, tight-fitted joint to achieve a clean, tailored appearance.











#### ANCIENT VILLA LEDGESTONE

THICKNESS CORNER RETURNS 1 ¼" – 1 ¾" 4" – 12"

#### A PAST REMEMBERED.

# A FUTURE IMAGINED.

Historically, artisan stonework has been used to dramatically define indoor settings—from prominent stacked-stone hearths to meticulously crafted mosaic floors. With Cultured Stone veneers, an exciting new era comes to life inside the home with cleverly designed interior creations that transform simple backsplashes, accent walls, columns and fireplaces into stunning works of timeless art.



Vellum Pro-Fit Modera







· · ·

#### COBBLEFIELD®

HEIGHT LENGTH THICKNESS CORNER RETU 2° – 8° 4° – 20° 1° – 2%° 3° – 12°













### LIMESTONE

HEIGHT 1 ¼" – 6"

LENGTH 4" – 16 ¾

THI " 1 ½ SS CORNE % 4 – 11

CORNER RETURNS 4" – 11"



# FALL IN LOVE WITH OUTD