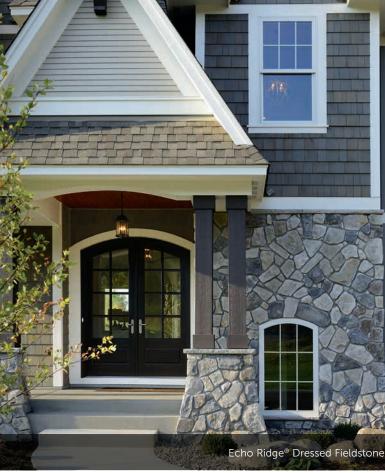

#### DRESSED FIELDSTONE

HEIGHT LENGTH THICKNESS CORNER RETURN: 2 ½" – 14" 4" – 22" 1 ¼" – 2 %" 4" – 12"

Bucks County Dressed Fieldstone 1/2" mortar joints