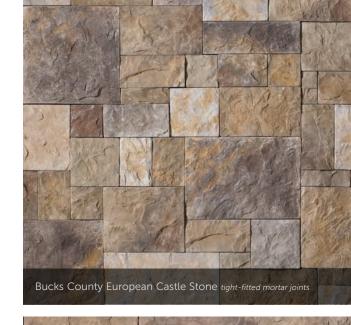

## EUROPEAN CASTLE STONE

| <br>LENGTH<br>4" – 16" | <br>CORNER RETURNS<br>4" – 12" |
|------------------------|--------------------------------|
|                        |                                |

#### THE SPACES IN BETWEEN.

While our gorgeous Cultured Stone veneers tend to be the center of attention, it's often the grouting styles in between that can really make a difference. Creating the right mortar joint for a project is a matter of choosing not only the perfect color, but also the right width—a choice that naturally affects the total square footage. And while a standard mortar joint is typically 1/2" in width, some stone textures allow for a dry stacked, tight-fitted joint to achieve a clean, tailored appearance.