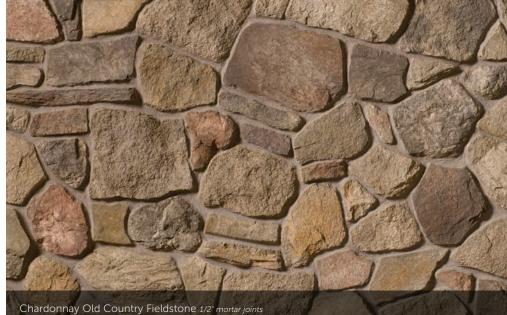

## BLEND TO MIX, MATCH AND MESMERIZE.

The menu of color choices in our Country Ledgestone and Southern Ledgestone textures were made to pair beautifully with our Dressed Fieldstone. The resulting blends—in whatever proportion you deem perfect—create something truly enticing that accentuates any setting or surface. Better still, they were all thoughtfully designed to complement everything from stucco and brick to wood and vinyl.