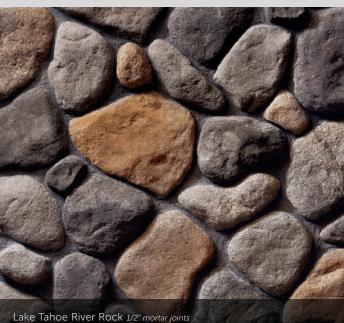

### RIVER ROCK

| HEIGHT | LENGTH | THICKNESS |
|--------|--------|-----------|
|        |        |           |
|        |        |           |

|                                                 | ACCESSORIES                                | HEARTHSTONES        |                     | ACCESSORIES                               | HEARTHSTONES                          |  |
|-------------------------------------------------|--------------------------------------------|---------------------|---------------------|-------------------------------------------|---------------------------------------|--|
| PRO-FIT® LEDGESTONE                             |                                            |                     | SOUTHERN LEDGESTONE |                                           |                                       |  |
| GRAY                                            | GRAY, INTAGLIO                             | GRAY                | ASPEN               | FRENCH GRAY™, TAUPE                       | GRAY, MARSH                           |  |
| MOJAVE                                          | FRENCH GRAY™, TAUPE                        | BLOND, MARSH        | BUCKS COUNTY        | FRENCH GRAY™, GRAY, TAUPE                 | GRAY, MARSH                           |  |
| PLATINUM                                        | CHAMPAGNE, GRAY,<br>PARCHMENT™             | CREAM, GRAY         | CHARDONNAY          | FRENCH GRAY™, TAUPE                       | CHARDONNAY, MARSH                     |  |
| SHALE                                           | FRENCH GRAY <sup>™</sup> , GRAY, INTAGLIO, | GRAY, MARSH         | ECHO RIDGE®         | CARBON, GRAY, INTAGLIO,<br>NIGHTFALL™     | GRAY, NIGHTFALL™                      |  |
|                                                 | TAUPE                                      |                     | GRAY                | GRAY, INTAGLIO                            | GRAY                                  |  |
| SOUTHWEST BLEND                                 | CHAMPAGNE, PARCHMENT™                      | CREAM, BLOND        | WOLF CREEK®         | FRENCH GRAY™, NIGHTFALL™,<br>SABLE, TAUPE | MARSH, NIGHTFALL <sup>™</sup> , SABLE |  |
| PRO-FIT <sup>®</sup> MODERA LEDGES              | STONE                                      |                     | SCULPTED ASHLAR     |                                           |                                       |  |
| CARBON                                          | CARBON                                     | GRAY, NIGHTFALL™    | ECHO RIDGE®         | CARBON, GRAY, INTAGLIO,                   | GRAY. NIGHTFALL™                      |  |
| INTAGLIO                                        | INTAGLIO                                   | GRAY, MARSH         |                     | NIGHTFALL <sup>™</sup>                    |                                       |  |
| VELLUM                                          | VELLUM                                     | CREAM               | SILVER SHORE        | CHAMPAGNE, VELLUM                         | CREAM                                 |  |
| PRO-FIT <sup>®</sup> TERRAIN <sup>™</sup> LEDGE | STONE                                      |                     | GROUSE              | CHAMPAGNE, VELLUM, TAUPE,<br>FRENCH GRAY™ | CREAM, MARSH                          |  |
| ARCADIA                                         | CARBON, GRAY                               | GRAY                | FERROUS             | CARBON, NIGHTFALL™, SABLE                 | NIGHTFALL. SABLE                      |  |
| ARCTIC                                          | CHAMPAGNE                                  | CREAM               |                     | CARBON, MIGHTIALE, SABLE                  | NIGHTIAEL, SABEL                      |  |
| ETHOS                                           | INTAGLIO                                   | CREAM, MARSH        | STREAM STONE        |                                           |                                       |  |
| TREK                                            | NIGHTFALL™                                 | NIGHTFALL™          | SPRING              | GRAY, TAUPE                               | GRAY, MARSH                           |  |
| RIVER ROCK                                      |                                            |                     | SUMMER              | CHAMPAGNE, TAUPE                          | BLOND, MARSH                          |  |
| EARTH BLEND                                     | TAUPE                                      | BLOND, MARSH        | TEXTURED CAST-FIT®  |                                           |                                       |  |
| LAKE TAHOE                                      | GRAY, TAUPE                                | GRAY                | STANHOPE™           | GRAY, FRENCH GRAY™, SABLE                 | GRAY, SABLE                           |  |
| LAKESHORE                                       | TAUPE                                      | BLOND, CREAM, MARSH |                     |                                           |                                       |  |