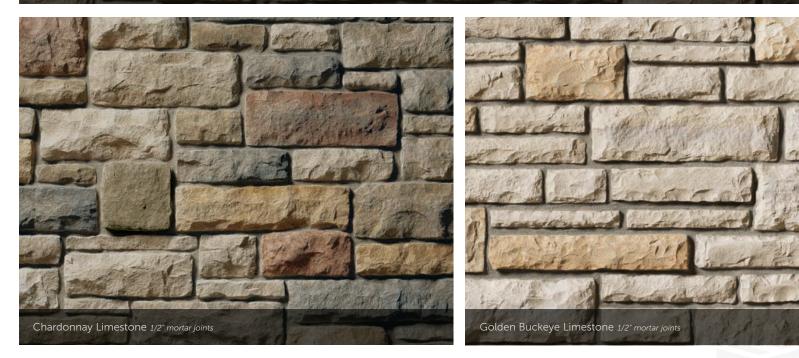

### LIMESTONE

HEIGHT 1 ¼" – 6"

LENGTH 4" – 16 ¾

THI " 1 ½ SS CORNE % 4 – 11

CORNER RETURNS 4" – 11"