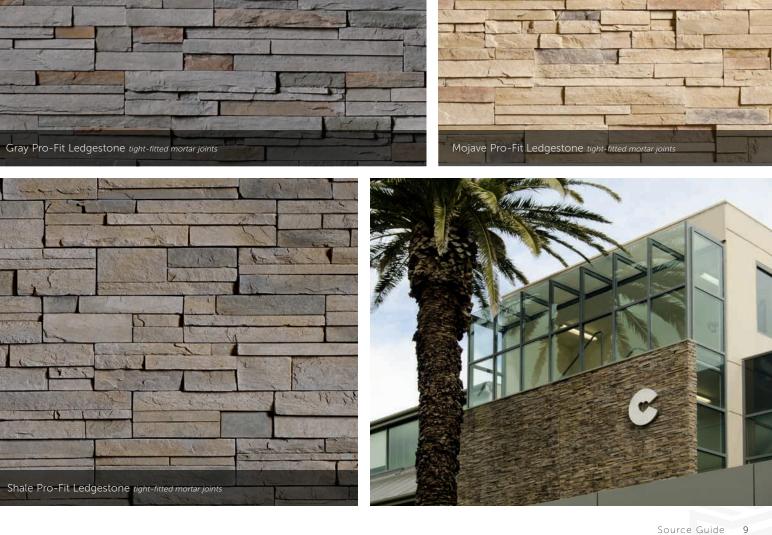

#### THE SPACES IN BETWEEN.

While our gorgeous Cultured Stone veneers tend to be the center of attention, it's often the grouting styles in between that can really make a difference. Creating the right mortar joint for a project is a matter of choosing not only the perfect color, but also the right width—a choice that naturally affects the total square footage. And while a standard mortar joint is typically 1/2" in width, some stone textures allow for a dry stacked, tight-fitted joint to achieve a clean, tailored appearance.