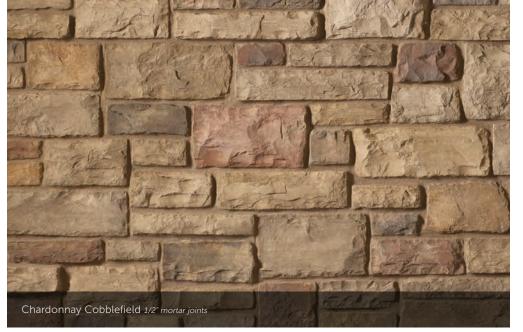

#### COBBLEFIELD®

HEIGHT LENGTH THICKNESS CORNER RETU 2° – 8° 4° – 20° 1° – 2%° 3° – 12°