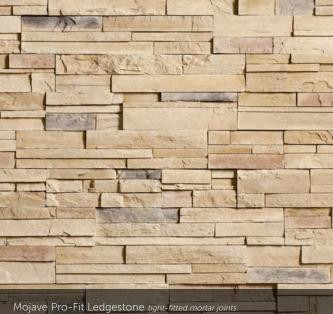

#### PRO-FIT<sup>®</sup> ALPINE LEDGESTONE

HEIGHT LENGTH THICKNESS CORNER RETURNS 4\* 8\*, 12\*, 20\* 3/4\* – 2 1/4\* 4\*, 8\*, 12\*