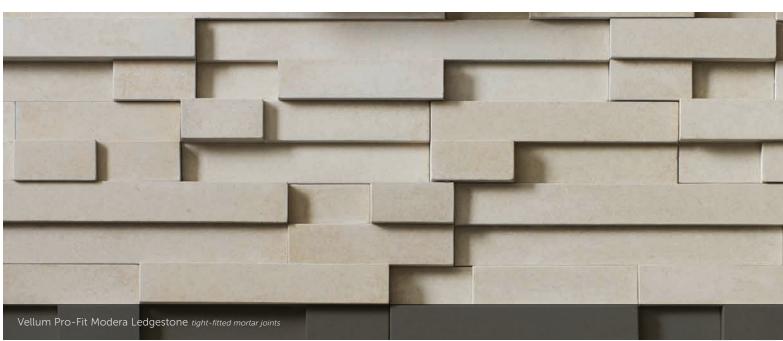

#### PRO-FIT<sup>®</sup> MODERA<sup>™</sup> LEDGESTONE

HEIGHT LE

THICK 0" 3/4", 1 <sup>1</sup> CORNER RETURNS 4", 8", 12"

PRO-FIT® LEDGESTONE

Vellum Pro-Fit Modera

· · ·