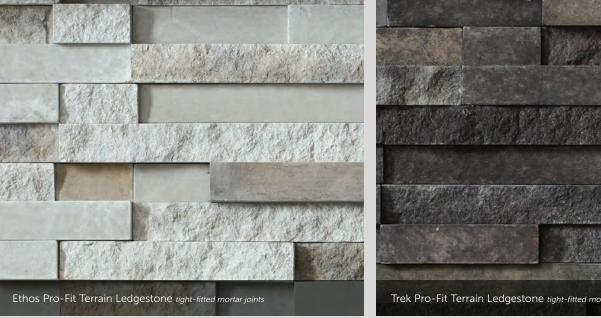

#### PRO-FIT<sup>®</sup> MODERA<sup>™</sup> LEDGESTONE

HEIGHT LE

THICK 0" 3/4", 1 <sup>1</sup> CORNER RETURNS 4", 8", 12"

PRO-FIT® LEDGESTONE