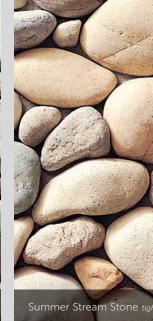

#### STREAM STONE

THICKNESS CORNER RETURNS 1 <sup>1</sup>/2" – 3 <sup>1</sup>/2" 4" – 9 <sup>1</sup>/4"