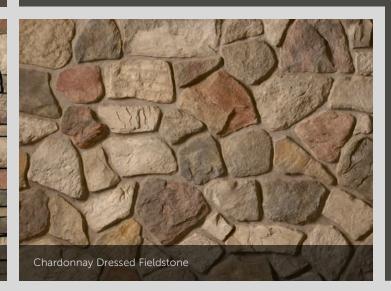

#### DRESSED FIELDSTONE

HEIGHT LENGTH THICKNESS CORNER RETURN: 2 ½" – 14" 4" – 22" 1 ¼" – 2 %" 4" – 12"

Bucks County Dressed Fieldstone 1/2" mortar joints