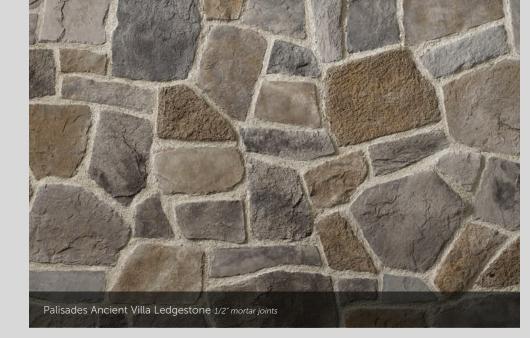

esigned to complement everything from stucco and brick to wood and vinyl.









#### OLD COUNTRY FIELDSTONE











#### DEL MARE LEDGESTONE<sup>®</sup>

HEIGHT LENGTH THICKNESS CORNER RETURNS 1\* - 9 ¼\* 4 ½\* - 16\* ¼\* - 1 ¾\* 4\* - 12\*

# CELEBRATING

#### THE SPACES IN BETWEEN.

While our gorgeous Cultured Stone veneers tend to be the center of attention, it's often the grouting styles in between that can really make a difference. Creating the right mortar joint for a project is a matter of choosing not only the perfect color, but also the right width—a choice that naturally affects the total square footage. And while a standard mortar joint is typically 1/2" in width, some stone textures allow for a dry stacked, tight-fitted joint to achieve a clean, tailored appearance.











#### ANCIENT VILLA LEDGESTONE

THICKNESS CORNER RETURNS 1 ¼" – 1 ¾" 4" – 12"

#### A PAST REMEMBERED.

# A FUTURE IMAGINED.

Historically, artisan stonework has been used to dramatically define indoor settings—from prominent stacked-stone hearths to meticulously crafted mosaic floors. With Cultured Stone veneers, an exciting new era comes to life inside the home with cleverly designed interior creations that transform simple backsplashes, accent walls, columns and fireplaces into stunning works of timeless art.



Vellum Pro-Fit Modera







· · ·

#### COBBLEFIELD®

HEIGHT LENGTH THICKNESS CORNER RETU 2° – 8° 4° – 20° 1° – 2%° 3° – 12°













### LIMESTONE

HEIGHT 1 ¼" – 6"

LENGTH 4" – 16 ¾

THI " 1 ½ SS CORNE % 4 – 11

CORNER RETURNS 4" – 11"



# FALL IN LOVE WITH OUTDOOR