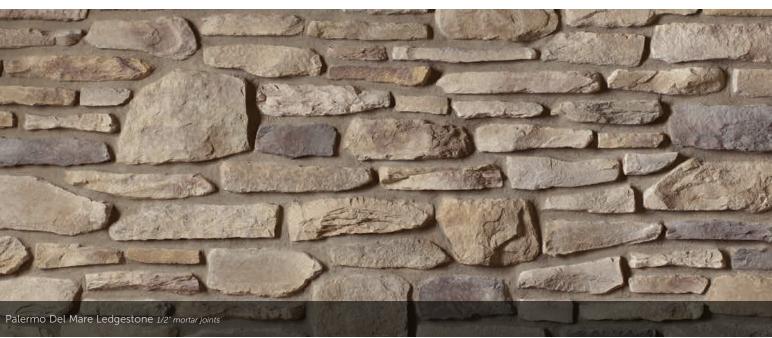

#### DEL MARE LEDGESTONE<sup>®</sup>

HEIGHT LENGTH THICKNESS CORNER RETURNS 1\* - 9 ¼\* 4 ½\* - 16\* ¼\* - 1 ¾\* 4\* - 12\*