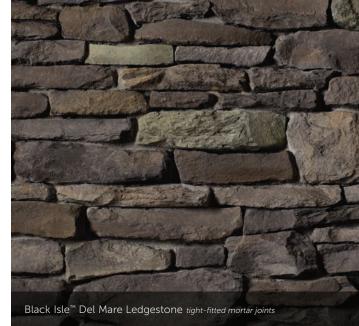

#### DEL MARE LEDGESTONE<sup>®</sup>

HEIGHT LENGTH THICKNESS CORNER RETURNS 1\* - 9 ¼\* 4 ½\* - 16\* ¼\* - 1 ¾\* 4\* - 12\*