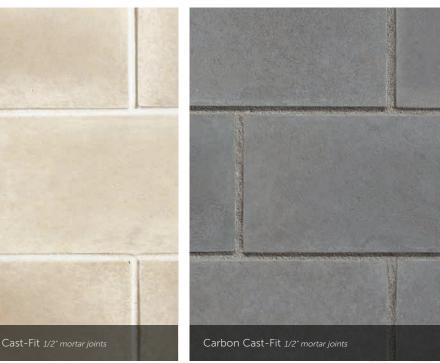

#### TEXTURED CAST-FIT®

| SIZE<br>12" x 24" |  | CORNER RETURNS<br>3%", 11%" |
|-------------------|--|-----------------------------|
|                   |  |                             |

Aspen Country Ledgestone