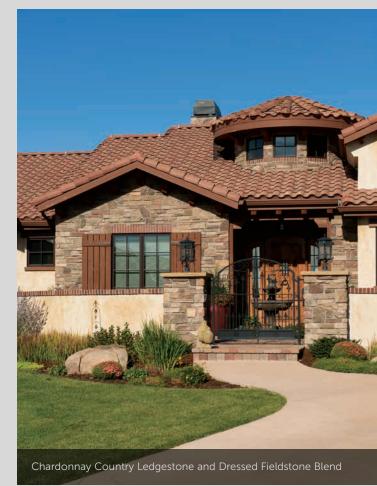

## BLEND TO MIX, MATCH AND MESMERIZE.

The menu of color choices in our Country Ledgestone and Southern Ledgestone textures were made to pair beautifully with our Dressed Fieldstone. The resulting blends—in whatever proportion you deem perfect—create something truly enticing that accentuates any setting or surface. Better still, they were all thoughtfully designed to complement everything from stucco and brick to wood and vinyl.