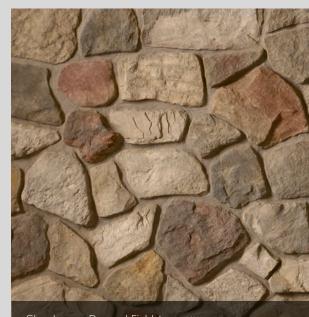

#### DRESSED FIELDSTONE

HEIGHT LENGTH THICKNESS CORNER RETURN: 2 ½" – 14" 4" – 22" 1 ¼" – 2 %" 4" – 12"

Bucks County Dressed Fieldstone 1/2" mortar joints