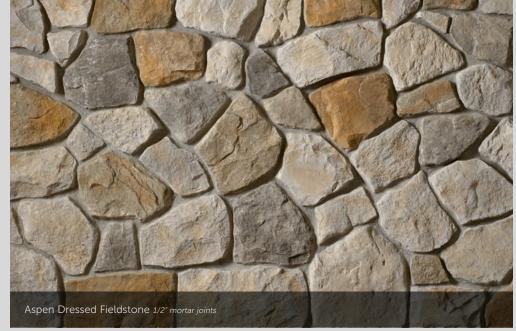

#### DRESSED FIELDSTONE

HEIGHT LENGTH THICKNESS CORNER RETURN: 2 ½" – 14" 4" – 22" 1 ¼" – 2 %" 4" – 12"

Bucks County Dressed Fieldstone 1/2" mortar joints