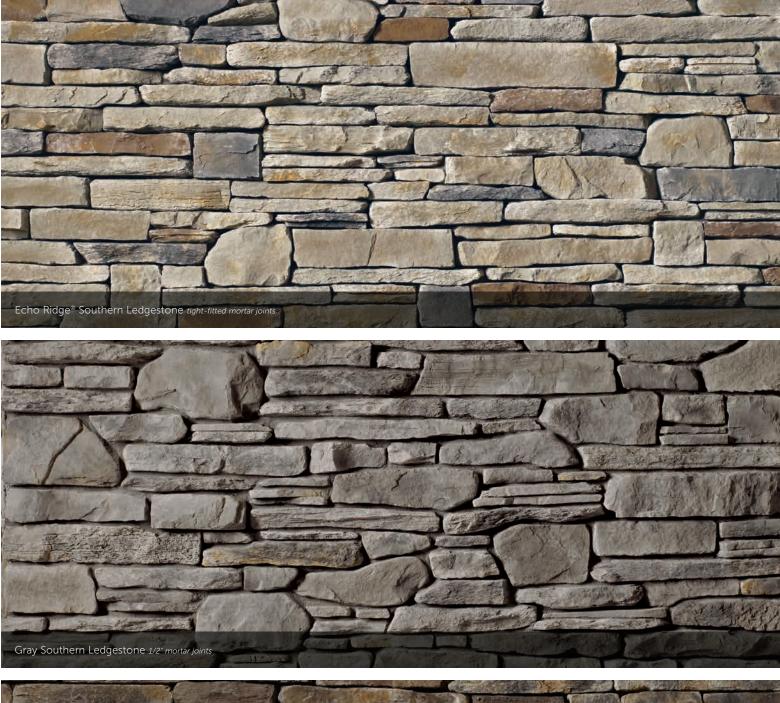

1 1/2"          | 3", 10"        |
| 522              |        |             | 1 1/2"          | 3", 10"        |
| 822              |        |             | 1 1/2"          | 3", 10"        |











#### CORAL STONE

 HEIGHT
 LENGTH
 THICKNESS
 CORNER RETURNS

 4" - 12"
 4" - 16"
 1" - 1 ¼"
 2 ½" - 8 ½"









h Gray™ Cast-Fit 1/2" mortar joints

#### TEXTURED CAST-FIT®

| SIZE<br>12" x 24" |  | CORNER RETURNS<br>3%", 11%" |
|-------------------|--|-----------------------------|
|                   |  |                             |







Aspen Country Ledgestone

tight-fitted mortar joints



#### COUNTRY LEDGESTONE

Black Rundle Country Ledgestone

tight-fitted mortar joints



















Sevilla<sup>™</sup> Country Ledgestone

















#### SOUTHERN LEDGESTONE

















## A FIRST IMPRESSION SET IN STONE.

Remember how you felt the first time you walked into your dream home? That excitement and pride never goes away when you enhance the exterior of your home with our Cultured Stone veneers. Whether pulling into your driveway or catching a parting glimpse in the rearview mirror, the character and charm of a Cultured Stone exterior makes a bold and lasting impression. Realtors call it "curb appeal." You'll call it utter perfection.

#### DRESSED FIELDSTONE

HEIGHT LENGTH THICKNESS CORNER RETURN: 2 ½" – 14" 4" – 22" 1 ¼" – 2 %" 4" – 12"





Bucks County Dressed Fieldstone 1/2" mortar joints











## BLEND TO MIX, MATCH AND MESMERIZE.

The menu of color choices in our Country Ledgestone and Southern Ledgestone textures were made to pair beau