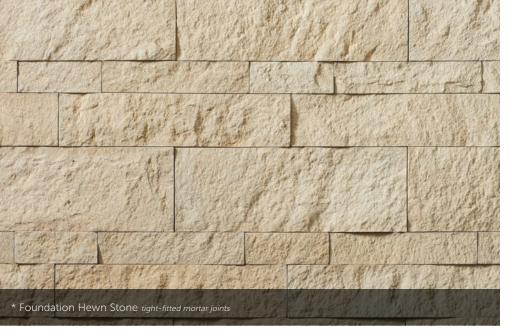

#### HEWN STONE<sup>™</sup>

| PLEASE<br>EACH S |        | SEPARATELY. | . MULTIPLE SIZE | S ARE SHOWN.   |
|------------------|--------|-------------|-----------------|----------------|
| SIZE             | HFIGHT | IFNGTH      | THICKNESS       | CORNER RETURNS |
| 308              |        | 8"          | 1 1/2"          | 3", 7"         |
| 314              |        |             | 1 1/2"          |                |
| 514              |        |             | 1 1/2"          | 3", 10"        |
| 522              |        |             | 1 1/2"          | 3", 10"        |
| 822              |        |             | 1 1/2"          | 3", 10"        |