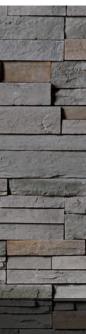

#### PRO-FIT<sup>®</sup> ALPINE LEDGESTONE

HEIGHT LENGTH THICKNESS CORNER RETURNS 4\* 8\*, 12\*, 20\* 3/4\* – 2 1/4\* 4\*, 8\*, 12\*