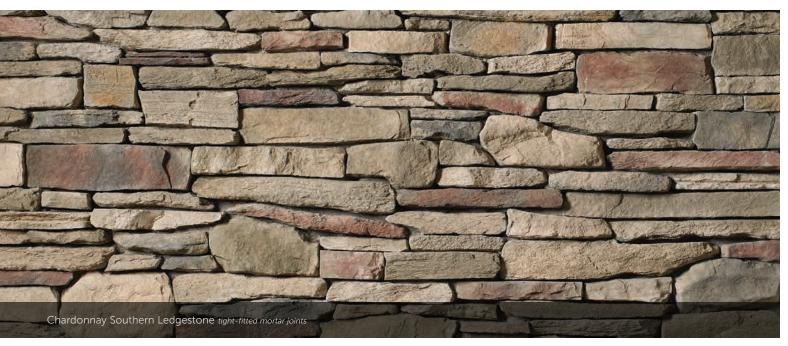

| 1 1/2"          | 3", 10"        |
| 522              |        |             | 1 1/2"          | 3", 10"        |
| 822              |        |             | 1 1/2"          | 3", 10"        |











#### CORAL STONE

 HEIGHT
 LENGTH
 THICKNESS
 CORNER RETURNS

 4" - 12"
 4" - 16"
 1" - 1 ¼"
 2 ½" - 8 ½"









h Gray™ Cast-Fit 1/2" mortar joints

#### TEXTURED CAST-FIT®

| SIZE<br>12" x 24" |  | CORNER RETURNS<br>3%", 11%" |
|-------------------|--|-----------------------------|
|                   |  |                             |







Aspen Country Ledgestone

tight-fitted mortar joints



#### COUNTRY LEDGESTONE

Black Rundle Country Ledgestone

tight-fitted mortar joints



















Sevilla<sup>™</sup> Country Ledgestone

















#### SOUTHERN LEDGESTONE

















## A FIRST IMPRESSION SET IN STONE.

Remember how you felt the first time you walked into your dream home? That excitement and pride never goes away when you enhance the exterior of your home with our Cultured Stone veneers. Whether pulling into your driveway or catching a parting glimpse in the rearview mirror, the character and charm of a Cultured Stone exterior makes a bold and lasting impression. Realtors call it "curb appeal." You'll call it utter perfection.

#### DRESSED FIELDSTONE

HEIGHT LENGTH THICKNESS CORNER RETURN: 2 ½" – 14" 4" – 22" 1 ¼" – 2 %" 4" – 12"





Bucks County Dressed Fieldstone 1/2" mortar joints











## BLEND TO MIX, MATCH AND MESMERIZE.

The menu of color choices in our Country Ledgestone and Southern Ledgestone textures were made to pair be