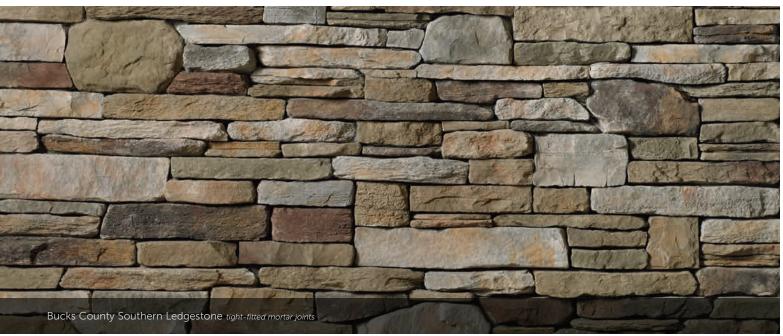

| 1 1/2"          | 3", 10"        |
| 522              |        |             | 1 1/2"          | 3", 10"        |
| 822              |        |             | 1 1/2"          | 3", 10"        |











#### CORAL STONE

 HEIGHT
 LENGTH
 THICKNESS
 CORNER RETURNS

 4" - 12"
 4" - 16"
 1" - 1 ¼"
 2 ½" - 8 ½"









h Gray™ Cast-Fit 1/2" mortar joints

#### TEXTURED CAST-FIT®

| SIZE<br>12" x 24" |  | CORNER RETURNS<br>3%", 11%" |
|-------------------|--|-----------------------------|
|                   |  |                             |







Aspen Country Ledgestone

tight-fitted mortar joints



#### COUNTRY LEDGESTONE

Black Rundle Country Ledgestone

tight-fitted mortar joints



















Sevilla<sup>™</sup> Country Ledgestone

















#### SOUTHERN LEDGESTONE

















## A FIRST IMPRESSION SET IN STONE.

Remember how you felt the first time you walked into your dream home? That excitement and pride never goes away when you enhance the exterior of your home with our Cultured Stone veneers. Whether pulling into your driveway or catching a parting glimpse in the rearview mirror, the character and charm of a Cultured Stone exterior makes a bold and lasting impression. Realtors call it "curb appeal." You'll call it utter perfection.

#### DRESSED FIELDSTONE

HEIGHT LENGTH THICKNESS CORNER RETURN: 2 ½" – 14" 4" – 22" 1 ¼" – 2 %" 4" – 12"





Bucks County Dressed Fieldstone 1/2" mortar joints











## BLEND TO MIX, MATCH AND MESMERIZE.

The menu of color choices in our Country Ledgestone and Southern Ledgestone textures were made to pair