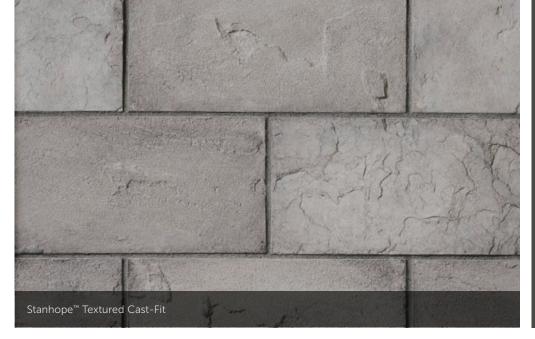

#### TEXTURED CAST-FIT®

| SIZE<br>12" x 24" |  | CORNER RETURNS<br>3%", 11%" |
|-------------------|--|-----------------------------|
|                   |  |                             |

Aspen Country Ledgestone