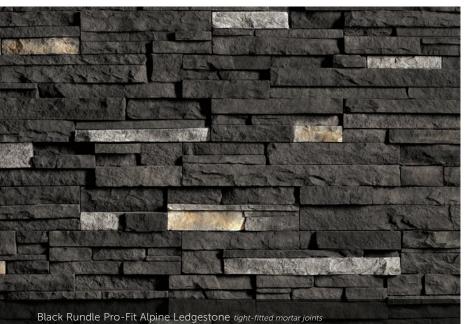

#### PRO-FIT<sup>®</sup> ALPINE LEDGESTONE

HEIGHT LENGTH THICKNESS CORNER RETURNS 4\* 8\*, 12\*, 20\* 3/4\* – 2 1/4\* 4\*, 8\*, 12\*