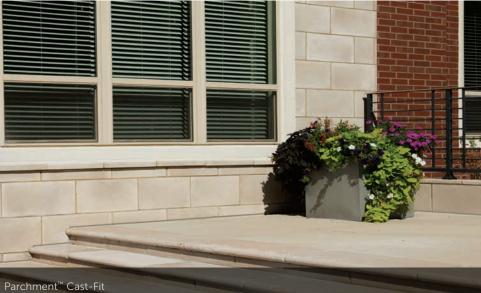

#### CAST-FIT® WATERTABLE/SILL COLORS

French Grav Intaglio Parchment

Vellum

Intaglio Cast-Fit Watertable Sill // Intaglio Pro-Fit Modera Ledgestone

ELECTRICAL BOX: SINGLE RECEPTACLE Gray, Nightfall™, Sable, Taupe (shown) 6" x 8" x 1 ¾"