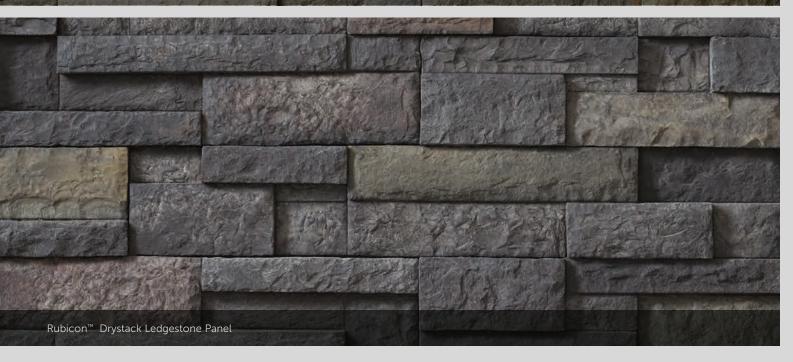

#### DRYSTACK LEDGESTONE PANEL

LENGTH 20", 24" 
 THICKNESS
 CORNER RETURNS

 1" - 2 ½"
 4 ¼", 8 ¼", 12 ¼"

|                                        | ACCESSORIES                               | HEARTHSTONES             |
|----------------------------------------|-------------------------------------------|--------------------------|
| DEL MARE LEDGESTONE®                   |                                           |                          |
| BLACK ISLE™                            | NIGHTFALL™                                | GRAY, NIGHTFALL™         |
| BURNT OCHRE                            | FRENCH GRAY™, SABLE,<br>TAUPE             | BLOND, MARSH, SABLE      |
| PALERMO                                | FRENCH GRAY™, SABLE, TAUPE                | BLOND, MARSH, SABLE      |
| DRESSED FIELDSTONE                     |                                           |                          |
| ASPEN                                  | FRENCH GRAY™, TAUPE                       | GRAY, MARSH              |
| BUCKS COUNTY                           | FRENCH GRAY™, GRAY, TAUPE                 | GRAY, MARSH              |
| CHARDONNAY                             | FRENCH GRAY™, TAUPE                       | CHARDONNAY, MARSH        |
| ECHO RIDGE®                            | CARBON, GRAY, INTAGLIO,<br>NIGHTFALL™     | GRAY, NIGHTFALL™         |
| SEVILLA™                               | FRENCH GRAY™, SABLE,<br>TAUPE             | CHARDONNAY, MARSH, SABLE |
| DRYSTACK LEDGESTONE PANE               | L                                         |                          |
| HIGH PLAINS™                           | CHAMPAGNE, PARCHMENT™                     | CREAM                    |
| MELROSE™                               | CHAMPAGNE, PARCHMENT™ TAUPE               | CREAM                    |
| RUBICON™                               | GRAY, NIGHTFALL™                          | GRAY, NIGHTFALL™         |
| EUROPEAN CASTLE STONE                  |                                           |                          |
| BUCKS COUNTY                           | FRENCH GRAY™, GRAY, TAUPE                 | GRAY, MARSH              |
| CHARDONNAY                             | FRENCH GRAY™, TAUPE                       | CHARDONNAY, MARSH        |
| HEWN STONE                             |                                           |                          |
| ARCTIC                                 | CHAMPAGNE                                 | CREAM                    |
| FOUNDATION                             | VELLUM                                    | CREAM                    |
| SPAN                                   | CARBON, FRENCH GRAY™                      | GRAY                     |
| TALUS                                  | CARBON, INTAGLIO, VELLUM                  | CREAM, MARSH             |
| LIMESTONE                              |                                           |                          |
| BUCKS COUNTY                           | FRENCH GRAY™, GRAY, TAUPE                 | GRAY, MARSH              |
| CHARDONNAY                             | FRENCH GRAY™, TAUPE                       | CHARDONNAY, MARSH        |
| GOLDEN BUCKEYE                         | TAUPE                                     | MARSH                    |
| OLD COUNTRY FIELDSTONE                 |                                           |                          |
| CHARDONNAY                             | FRENCH GRAY™, TAUPE                       | CHARDONNAY, MARSH        |
| ECHO RIDGE®                            | CARBON, GRAY, INTAGLIO,<br>NIGHTFALL™     | GRAY, NIGHTFALL™         |
| PRO-FIT <sup>®</sup> ALPINE LEDGESTONE |                                           |                          |
| BLACK MOUNTAIN®                        | GRAY, INTAGLIO, NIGHTFALL™                | GRAY, NIGHTFALL™         |
| BLACK RUNDLE                           | GRAY, NIGHTFALL™                          | GRAY, NIGHTFALL™         |
| CHARDONNAY                             | FRENCH GRAY™, TAUPE                       | CHARDONNAY, MARSH        |
| DARK RIDGE™                            | GRAY, NIGHTFALL™                          | GRAY, NIGHTFALL™         |
| ECHO RIDGE®                            | CARBON, GRAY, INTAGLIO,<br>NIGHTFALL™     | GRAY, NIGHTFALL™         |
| SUMMIT PEAK                            | FRENCH GRAY™, TAUPE, VELLUM               | GRAY, MARSH              |
| PHEASANT                               | CARBON, GRAY                              | GRAY                     |
| UMBER CREEK                            | FRENCH GRAY™, NIGHTFALL™,<br>SABLE, TAUPE | MARSH, NIGHTFALL™, SABLE |
| WINTERHAVEN™                           | CHAMPAGNE, PARCHMENT™,<br>VELLUM          | CREAM                    |