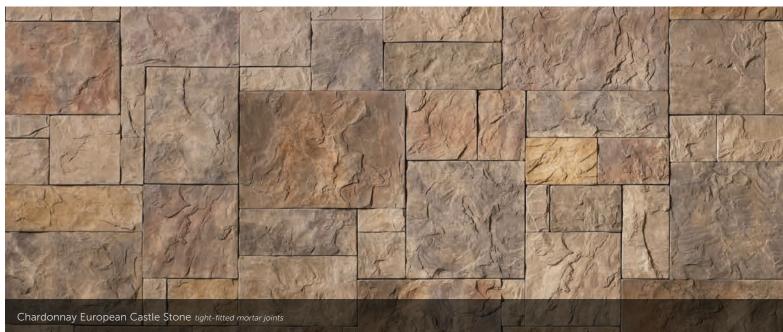

## EUROPEAN CASTLE STONE

| <br>LENGTH<br>4" – 16" | <br>CORNER RETURNS<br>4" – 12" |
|------------------------|--------------------------------|
|                        |                                |

tight-fitted mortar joints