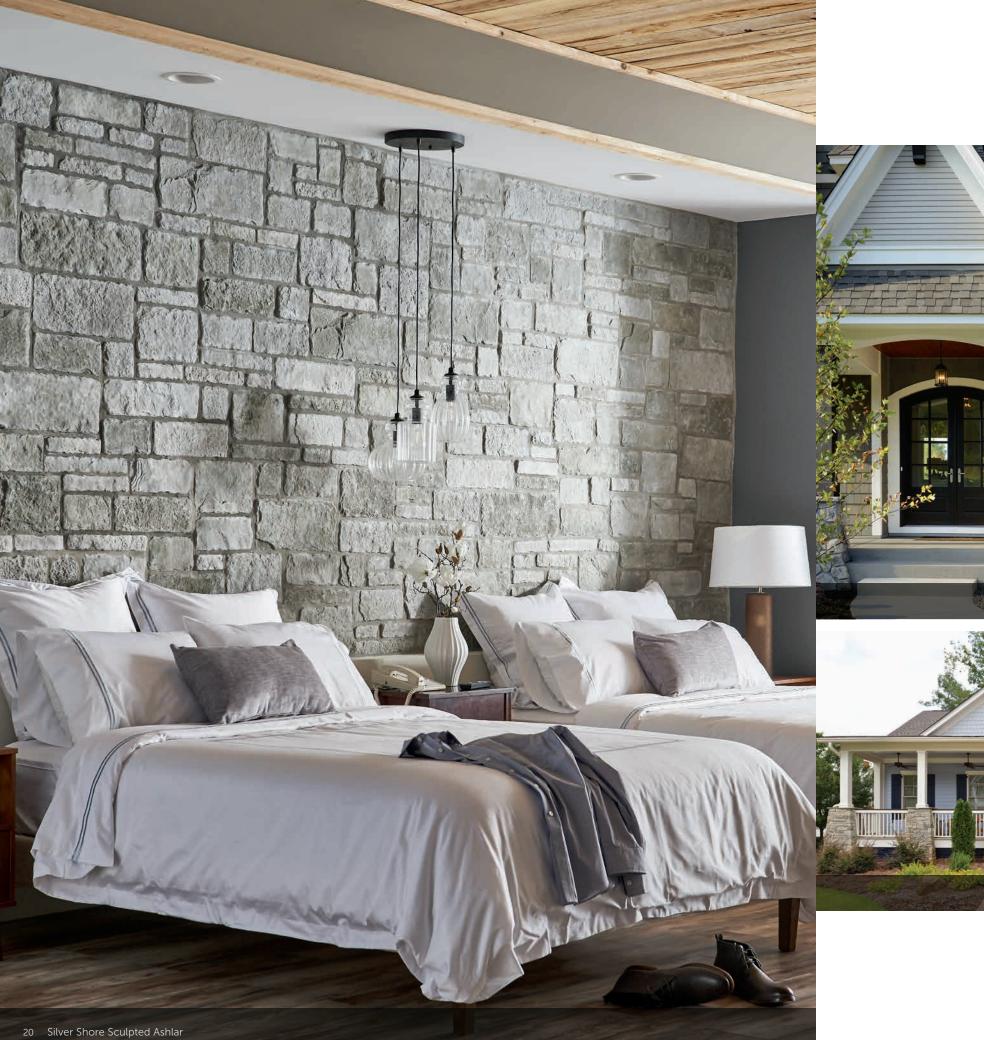

# A FUTURE IMAGINED.

Historically, artisan stonework has been used to dramatically define indoor settings—from prominent stacked-stone hearths to meticulously crafted mosaic floors. With Cultured Stone veneers, an exciting new era comes to life inside the home with cleverly designed interior creations that transform simple backsplashes, accent walls, columns and fireplaces into stunning works of timeless art.