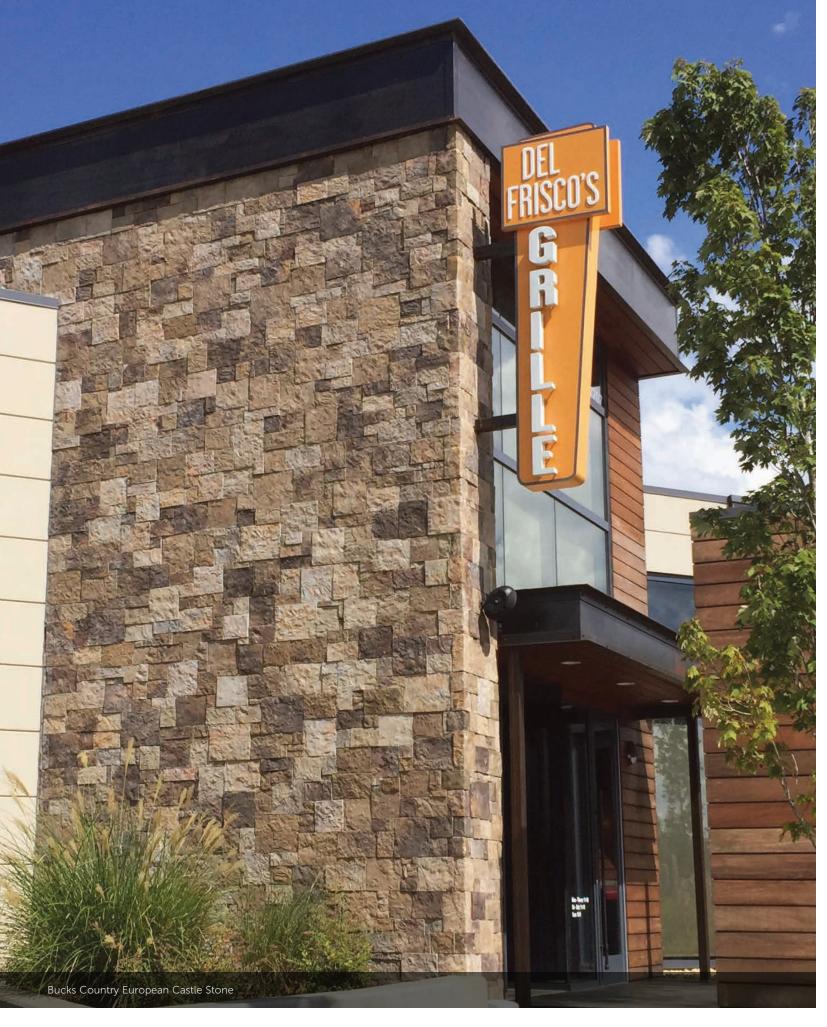

# CREATING THE ULTIMATE IMPULSE BUY.

Today's savvy consumer wants more than a product when they're out shopping—they also want a memorable experience. With Cultured Stone veneers, a storefront, restaurant or hotel is sending a subtle but significant message about what their patrons can expect the moment they step inside. From chic and sophisticated to warm and inviting, Cultured Stone exteriors communicate just how special the interior experience will be.

## EUROPEAN CASTLE STONE

| <br>LENGTH<br>4" – 16" | <br>CORNER RETURNS<br>4" – 12" |
|------------------------|--------------------------------|
|                        |                                |