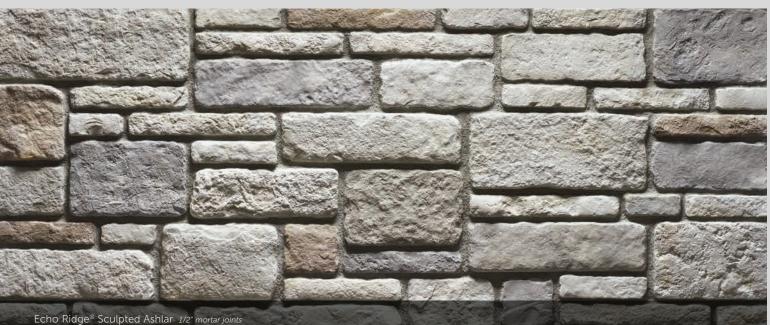

|                                        | ACCESSORIES                               | HEARTHSTONES             |
|----------------------------------------|-------------------------------------------|--------------------------|
| DEL MARE LEDGESTONE®                   |                                           |                          |
| BLACK ISLE™                            | NIGHTFALL™                                | GRAY, NIGHTFALL™         |
| BURNT OCHRE                            | FRENCH GRAY™, SABLE,<br>TAUPE             | BLOND, MARSH, SABLE      |
| PALERMO                                | FRENCH GRAY™, SABLE, TAUPE                | BLOND, MARSH, SABLE      |
| DRESSED FIELDSTONE                     |                                           |                          |
| ASPEN                                  | FRENCH GRAY™, TAUPE                       | GRAY, MARSH              |
| BUCKS COUNTY                           | FRENCH GRAY™, GRAY, TAUPE                 | GRAY, MARSH              |
| CHARDONNAY                             | FRENCH GRAY™, TAUPE                       | CHARDONNAY, MARSH        |
| ECHO RIDGE®                            | CARBON, GRAY, INTAGLIO,<br>NIGHTFALL™     | GRAY, NIGHTFALL™         |
| SEVILLA™                               | FRENCH GRAY™, SABLE,<br>TAUPE             | CHARDONNAY, MARSH, SABLE |
| DRYSTACK LEDGESTONE PANE               | L                                         |                          |
| HIGH PLAINS™                           | CHAMPAGNE, PARCHMENT™                     | CREAM                    |
| MELROSE™                               | CHAMPAGNE, PARCHMENT™ TAUPE               | CREAM                    |
| RUBICON™                               | GRAY, NIGHTFALL™                          | GRAY, NIGHTFALL™         |
| EUROPEAN CASTLE STONE                  |                                           |                          |
| BUCKS COUNTY                           | FRENCH GRAY™, GRAY, TAUPE                 | GRAY, MARSH              |
| CHARDONNAY                             | FRENCH GRAY™, TAUPE                       | CHARDONNAY, MARSH        |
| HEWN STONE                             |                                           |                          |
| ARCTIC                                 | CHAMPAGNE                                 | CREAM                    |
| FOUNDATION                             | VELLUM                                    | CREAM                    |
| SPAN                                   | CARBON, FRENCH GRAY™                      | GRAY                     |
| TALUS                                  | CARBON, INTAGLIO, VELLUM                  | CREAM, MARSH             |
| LIMESTONE                              |                                           |                          |
| BUCKS COUNTY                           | FRENCH GRAY™, GRAY, TAUPE                 | GRAY, MARSH              |
| CHARDONNAY                             | FRENCH GRAY™, TAUPE                       | CHARDONNAY, MARSH        |
| GOLDEN BUCKEYE                         | TAUPE                                     | MARSH                    |
| OLD COUNTRY FIELDSTONE                 |                                           |                          |
| CHARDONNAY                             | FRENCH GRAY™, TAUPE                       | CHARDONNAY, MARSH        |
| ECHO RIDGE®                            | CARBON, GRAY, INTAGLIO,<br>NIGHTFALL™     | GRAY, NIGHTFALL™         |
| PRO-FIT <sup>®</sup> ALPINE LEDGESTONE |                                           |                          |
| BLACK MOUNTAIN®                        | GRAY, INTAGLIO, NIGHTFALL™                | GRAY, NIGHTFALL™         |
| BLACK RUNDLE                           | GRAY, NIGHTFALL™                          | GRAY, NIGHTFALL™         |
| CHARDONNAY                             | FRENCH GRAY™, TAUPE                       | CHARDONNAY, MARSH        |
| DARK RIDGE™                            | GRAY, NIGHTFALL™                          | GRAY, NIGHTFALL™         |
| ECHO RIDGE®                            | CARBON, GRAY, INTAGLIO,<br>NIGHTFALL™     | GRAY, NIGHTFALL™         |
| SUMMIT PEAK                            | FRENCH GRAY™, TAUPE, VELLUM               | GRAY, MARSH              |
| PHEASANT                               | CARBON, GRAY                              | GRAY                     |
| UMBER CREEK                            | FRENCH GRAY™, NIGHTFALL™,<br>SABLE, TAUPE | MARSH, NIGHTFALL™, SABLE |
| WINTERHAVEN™                           | CHAMPAGNE, PARCHMENT™,<br>VELLUM          | CREAM                    |

|                                                 | ACCESSORIES                                | HEARTHSTONES        |                     | ACCESSORIES                               | HEARTHSTONES                          |  |
|-------------------------------------------------|--------------------------------------------|---------------------|---------------------|-------------------------------------------|---------------------------------------|--|
| PRO-FIT® LEDGESTONE                             |                                            |                     | SOUTHERN LEDGESTONE |                                           |                                       |  |
| GRAY                                            | GRAY, INTAGLIO                             | GRAY                | ASPEN               | FRENCH GRAY™, TAUPE                       | GRAY, MARSH                           |  |
| MOJAVE                                          | FRENCH GRAY™, TAUPE                        | BLOND, MARSH        | BUCKS COUNTY        | FRENCH GRAY™, GRAY, TAUPE                 | GRAY, MARSH                           |  |
| PLATINUM                                        | CHAMPAGNE, GRAY,<br>PARCHMENT™             | CREAM, GRAY         | CHARDONNAY          | FRENCH GRAY™, TAUPE                       | CHARDONNAY, MARSH                     |  |
| SHALE                                           | FRENCH GRAY <sup>™</sup> , GRAY, INTAGLIO, | GRAY, MARSH         | ECHO RIDGE®         | CARBON, GRAY, INTAGLIO,<br>NIGHTFALL™     | GRAY, NIGHTFALL™                      |  |
|                                                 | TAUPE                                      |                     | GRAY                | GRAY, INTAGLIO                            | GRAY                                  |  |
| SOUTHWEST BLEND                                 | CHAMPAGNE, PARCHMENT™                      | CREAM, BLOND        | WOLF CREEK®         | FRENCH GRAY™, NIGHTFALL™,<br>SABLE, TAUPE | MARSH, NIGHTFALL <sup>™</sup> , SABLE |  |
| PRO-FIT <sup>®</sup> MODERA LEDGES              | STONE                                      |                     | SCULPTED ASHLAR     |                                           |                                       |  |
| CARBON                                          | CARBON                                     | GRAY, NIGHTFALL™    | ECHO RIDGE®         | CARBON, GRAY, INTAGLIO,                   | GRAY. NIGHTFALL™                      |  |
| INTAGLIO                                        | INTAGLIO                                   | GRAY, MARSH         |                     | NIGHTFALL <sup>™</sup>                    |                                       |  |
| VELLUM                                          | VELLUM                                     | CREAM               | SILVER SHORE        | CHAMPAGNE, VELLUM                         | CREAM                                 |  |
| PRO-FIT <sup>®</sup> TERRAIN <sup>™</sup> LEDGE | STONE                                      |                     | GROUSE              | CHAMPAGNE, VELLUM, TAUPE,<br>FRENCH GRAY™ | CREAM, MARSH                          |  |
| ARCADIA                                         | CARBON, GRAY                               | GRAY                | FERROUS             | CARBON, NIGHTFALL™, SABLE                 | NIGHTFALL. SABLE                      |  |
| ARCTIC                                          | CHAMPAGNE                                  | CREAM               |                     | CARBON, MIGHTIALE, SABLE                  | NIGHTIAEL, SABEL                      |  |
| ETHOS                                           | INTAGLIO                                   | CREAM, MARSH        | STREAM STONE        |                                           |                                       |  |
| TREK                                            | NIGHTFALL™                                 | NIGHTFALL™          | SPRING              | GRAY, TAUPE                               | GRAY, MARSH                           |  |
| RIVER ROCK                                      |                                            |                     | SUMMER              | CHAMPAGNE, TAUPE                          | BLOND, MARSH                          |  |
| EARTH BLEND                                     | TAUPE                                      | BLOND, MARSH        | TEXTURED CAST-FIT®  |                                           |                                       |  |
| LAKE TAHOE                                      | GRAY, TAUPE                                | GRAY                | STANHOPE™           | GRAY, FRENCH GRAY™, SABLE                 | GRAY, SABLE                           |  |
| LAKESHORE                                       | TAUPE                                      | BLOND, CREAM, MARSH |                     |                                           |                                       |  |