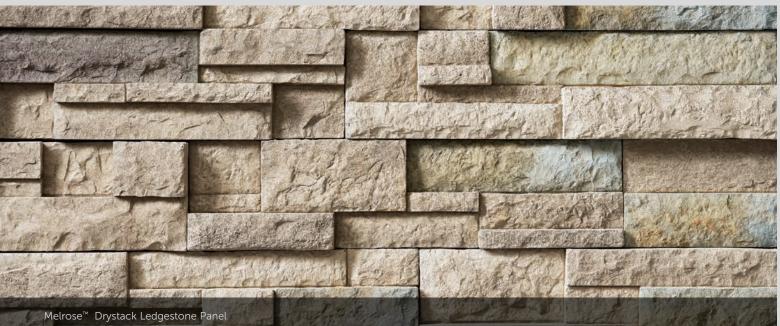

#### DRYSTACK LEDGESTONE PANEL

LENGTH 20", 24" 
 THICKNESS
 CORNER RETURNS

 1" - 2 ½"
 4 ¼", 8 ¼", 12 ¼"

|                                        | ACCESSORIES                               | HEARTHSTONES             |
|----------------------------------------|-------------------------------------------|--------------------------|
| DEL MARE LEDGESTONE®                   |                                           |                          |
| BLACK ISLE™                            | NIGHTFALL™                                | GRAY, NIGHTFALL™         |
| BURNT OCHRE                            | FRENCH GRAY™, SABLE,<br>TAUPE             | BLOND, MARSH, SABLE      |
| PALERMO                                | FRENCH GRAY™, SABLE, TAUPE                | BLOND, MARSH, SABLE      |
| DRESSED FIELDSTONE                     |                                           |                          |
| ASPEN                                  | FRENCH GRAY™, TAUPE                       | GRAY, MARSH              |
| BUCKS COUNTY                           | FRENCH GRAY™, GRAY, TAUPE                 | GRAY, MARSH              |
| CHARDONNAY                             | FRENCH GRAY™, TAUPE                       | CHARDONNAY, MARSH        |
| ECHO RIDGE®                            | CARBON, GRAY, INTAGLIO,<br>NIGHTFALL™     | GRAY, NIGHTFALL™         |
| SEVILLA™                               | FRENCH GRAY™, SABLE,<br>TAUPE             | CHARDONNAY, MARSH, SABLE |
| DRYSTACK LEDGESTONE PANE               | L                                         |                          |
| HIGH PLAINS™                           | CHAMPAGNE, PARCHMENT™                     | CREAM                    |
| MELROSE™                               | CHAMPAGNE, PARCHMENT™ TAUPE               | CREAM                    |
| RUBICON™                               | GRAY, NIGHTFALL™                          | GRAY, NIGHTFALL™         |
| EUROPEAN CASTLE STONE                  |                                           |                          |
| BUCKS COUNTY                           | FRENCH GRAY™, GRAY, TAUPE                 | GRAY, MARSH              |
| CHARDONNAY                             | FRENCH GRAY™, TAUPE                       | CHARDONNAY, MARSH        |
| HEWN STONE                             |                                           |                          |
| ARCTIC                                 | CHAMPAGNE                                 | CREAM                    |
| FOUNDATION                             | VELLUM                                    | CREAM                    |
| SPAN                                   | CARBON, FRENCH GRAY™                      | GRAY                     |
| TALUS                                  | CARBON, INTAGLIO, VELLUM                  | CREAM, MARSH             |
| LIMESTONE                              |                                           |                          |
| BUCKS COUNTY                           | FRENCH GRAY™, GRAY, TAUPE                 | GRAY, MARSH              |
| CHARDONNAY                             | FRENCH GRAY™, TAUPE                       | CHARDONNAY, MARSH        |
| GOLDEN BUCKEYE                         | TAUPE                                     | MARSH                    |
| OLD COUNTRY FIELDSTONE                 |                                           |                          |
| CHARDONNAY                             | FRENCH GRAY™, TAUPE                       | CHARDONNAY, MARSH        |
| ECHO RIDGE®                            | CARBON, GRAY, INTAGLIO,<br>NIGHTFALL™     | GRAY, NIGHTFALL™         |
| PRO-FIT <sup>®</sup> ALPINE LEDGESTONE |                                           |                          |
| BLACK MOUNTAIN®                        | GRAY, INTAGLIO, NIGHTFALL™                | GRAY, NIGHTFALL™         |
| BLACK RUNDLE                           | GRAY, NIGHTFALL™                          | GRAY, NIGHTFALL™         |
| CHARDONNAY                             | FRENCH GRAY™, TAUPE                       | CHARDONNAY, MARSH        |
| DARK RIDGE™                            | GRAY, NIGHTFALL™                          | GRAY, NIGHTFALL™         |
| ECHO RIDGE®                            | CARBON, GRAY, INTAGLIO,<br>NIGHTFALL™     | GRAY, NIGHTFALL™         |
| SUMMIT PEAK                            | FRENCH GRAY™, TAUPE, VELLUM               | GRAY, MARSH              |
| PHEASANT                               | CARBON, GRAY                              | GRAY                     |
| UMBER CREEK                            | FRENCH GRAY™, NIGHTFALL™,<br>SABLE, TAUPE | MARSH, NIGHTFALL™, SABLE |
| WINTERHAVEN™                           | CHAMPAGNE, PARCHMENT™,<br>VELLUM          | CREAM                    |