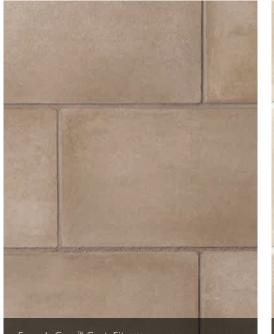

#### TEXTURED CAST-FIT®

| SIZE<br>12" x 24" |  | CORNER RETURNS<br>3%", 11%" |
|-------------------|--|-----------------------------|
|                   |  |                             |

Aspen Country Ledgestone