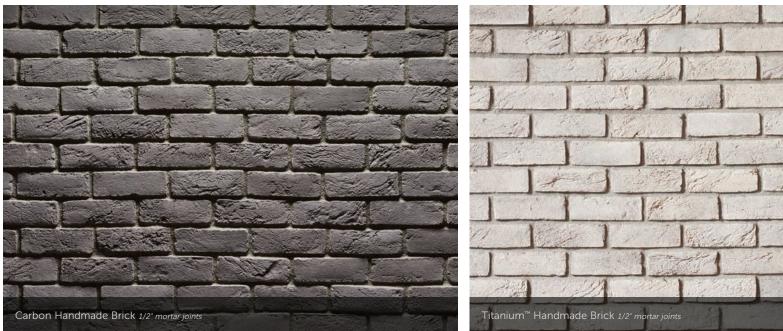

#### CULTURED BRICK® VENEER

High Desert Used Brick 1/2" mortar joints

|         | HEIGHT | LENGTH        |
|---------|--------|---------------|
|         |        | 71/8" - 81/8" |
| e Brick |        | 8¾16"         |