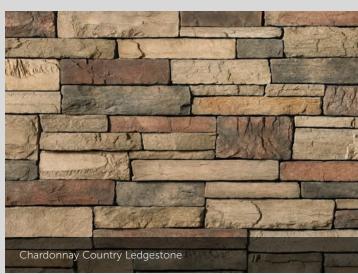

#### COUNTRY LEDGESTONE

Black Rundle Country Ledgestone

tight-fitted mortar joints

Sevilla<sup>™</sup> Country Ledgestone