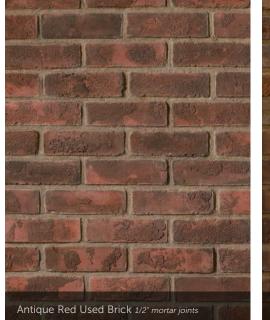

#### CULTURED BRICK® VENEER

High Desert Used Brick 1/2" mortar joints

|         | HEIGHT | LENGTH        |
|---------|--------|---------------|
|         |        | 71/8" - 81/8" |
| e Brick |        | 8¾16"         |