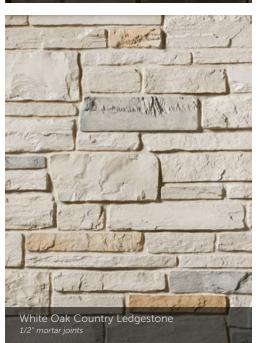

#### COUNTRY LEDGESTONE

Black Rundle Country Ledgestone

tight-fitted mortar joints

Sevilla<sup>™</sup> Country Ledgestone