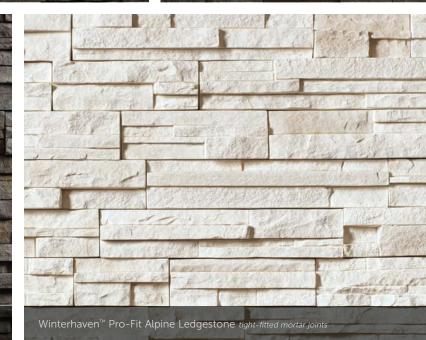

#### PRO-FIT<sup>®</sup> ALPINE LEDGESTONE

HEIGHT LENGTH THICKNESS CORNER RETURNS 4\* 8\*, 12\*, 20\* 3/4\* – 2 1/4\* 4\*, 8\*, 12\*