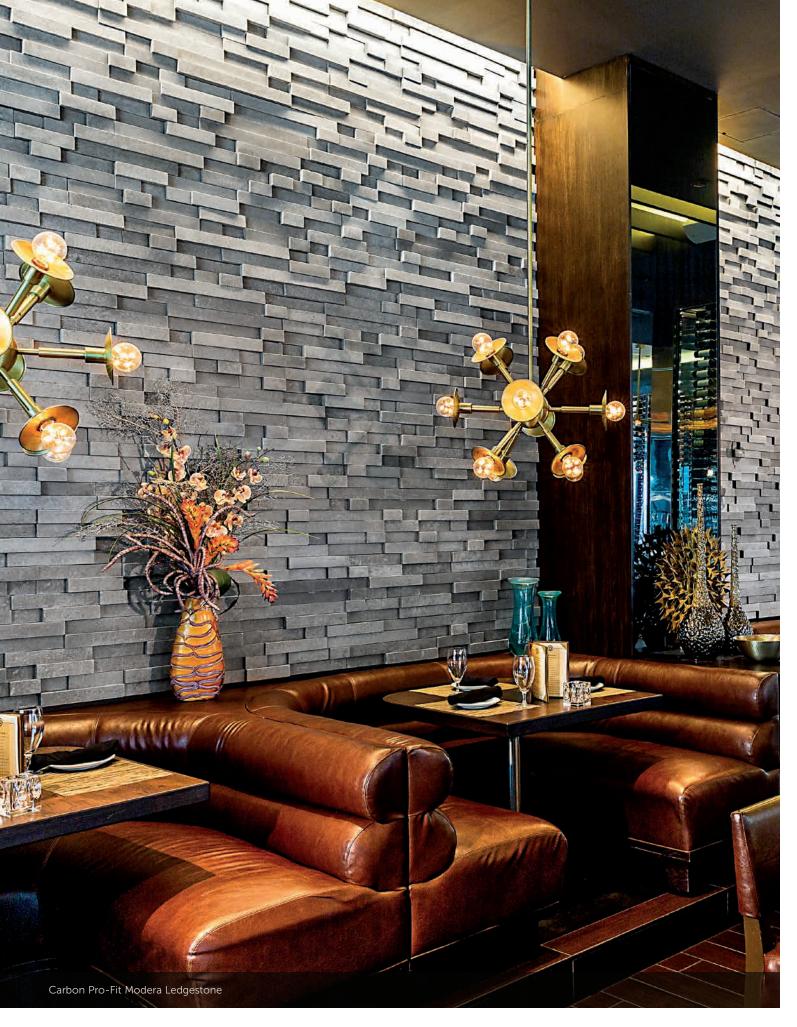

#### PRO-FIT<sup>®</sup> MODERA<sup>™</sup> LEDGESTONE

HEIGHT LE

THICK 0" 3/4", 1 <sup>1</sup> CORNER RETURNS 4", 8", 12"

PRO-FIT® LEDGESTONE