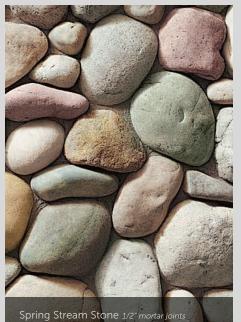

#### STREAM STONE

THICKNESS CORNER RETURNS 1 <sup>1</sup>/2" – 3 <sup>1</sup>/2" 4" – 9 <sup>1</sup>/4"