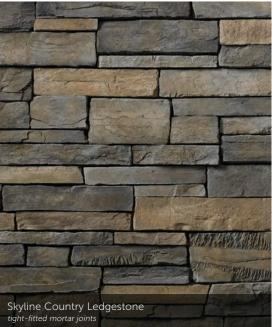

#### COUNTRY LEDGESTONE

Black Rundle Country Ledgestone

tight-fitted mortar joints

Sevilla<sup>™</sup> Country Ledgestone

## COORDINATING COLOR GUIDE

|                                                                                                                                                                                                                                                                | ACCESSORIES                                                                                                                                                                                                                                                                                                                                                                                                                                               | HEARTHSTONES                                                                                                                                                                                                                                                                          |
|----------------------------------------------------------------------------------------------------------------------------------------------------------------------------------------------------------------------------------------------------------------|-----------------------------------------------------------------------------------------------------------------------------------------------------------------------------------------------------------------------------------------------------------------------------------------------------------------------------------------------------------------------------------------------------------------------------------------------------------|---------------------------------------------------------------------------------------------------------------------------------------------------------------------------------------------------------------------------------------------------------------------------------------|
| ANCIENT VILLA LEDGESTONE™                                                                                                                                                                                                                                      |                                                                                                                                                                                                                                                                                                                                                                                                                                                           |                                                                                                                                                                                                                                                                                       |
| PALISADES                                                                                                                                                                                                                                                      | CARBON, FRENCH GRAY™, GRAY,<br>SABLE, TAUPE                                                                                                                                                                                                                                                                                                                                                                                                               | GRAY, MARSH, SABLE                                                                                                                                                                                                                                                                    |
| SEVILLA™                                                                                                                                                                                                                                                       | FRENCH GRAY™, SABLE, TAUPE                                                                                                                                                                                                                                                                                                                                                                                                                                | CHARDONNAY, MARSH, SABLE                                                                                                                                                                                                                                                              |
| CAST-FIT®                                                                                                                                                                                                                                                      |                                                                                                                                                                                                                                                                                                                                                                                                                                                           |                                                                                                                                                                                                                                                                                       |
| CARBON                                                                                                                                                                                                                                                         | CARBON, GRAY, INTAGLIO                                                                                                                                                                                                                                                                                                                                                                                                                                    | GRAY                                                                                                                                                                                                                                                                                  |
| FRENCH GRAY™                                                                                                                                                                                                                                                   | FRENCH GRAY™, TAUPE                                                                                                                                                                                                                                                                                                                                                                                                                                       | MARSH                                                                                                                                                                                                                                                                                 |
| PARCHMENT™                                                                                                                                                                                                                                                     | CHAMPAGNE, PARCHMENT™                                                                                                                                                                                                                                                                                                                                                                                                                                     | CREAM                                                                                                                                                                                                                                                                                 |
| CULTURED <sup>®</sup> BRICK <sup>®</sup>                                                                                                                                                                                                                       |                                                                                                                                                                                                                                                                                                                                                                                                                                                           |                                                                                                                                                                                                                                                                                       |
| ANTIQUE RED USED BRICK                                                                                                                                                                                                                                         | FRENCH GRAY™, TAUPE                                                                                                                                                                                                                                                                                                                                                                                                                                       | CHARDONNAY, MARSH                                                                                                                                                                                                                                                                     |
| HIGH DESERT USED BRICK                                                                                                                                                                                                                                         | FRENCH GRAY™, TAUPE                                                                                                                                                                                                                                                                                                                                                                                                                                       | CHARDONNAY, MARSH                                                                                                                                                                                                                                                                     |
| CANVAS™<br>HANDMADE BRICK                                                                                                                                                                                                                                      | FRENCH GRAY™, TAUPE                                                                                                                                                                                                                                                                                                                                                                                                                                       | CHARDONNAY, MARSH                                                                                                                                                                                                                                                                     |
| CARBON HANDMADE BRICK                                                                                                                                                                                                                                          | CARBON, GRAY, INTAGLIO                                                                                                                                                                                                                                                                                                                                                                                                                                    | GRAY                                                                                                                                                                                                                                                                                  |
| MOROCCAN SAND<br>HANDMADE BRICK                                                                                                                                                                                                                                | FRENCH GRAY™, TAUPE                                                                                                                                                                                                                                                                                                                                                                                                                                       | CHARDONNAY, MARSH                                                                                                                                                                                                                                                                     |
| TITANIUM™<br>HANDMADE BRICK                                                                                                                                                                                                                                    | FRENCH GRAY™, TAUPE                                                                                                                                                                                                                                                                                                                                                                                                                                       | CHARDONNAY, MARSH                                                                                                                                                                                                                                                                     |
| COBBLEFIELD®                                                                                                                                                                                                                                                   |                                                                                                                                                                                                                                                                                                                                                                                                                                                           |                                                                                                                                                                                                                                                                                       |
| CHARDONNAY                                                                                                                                                                                                                                                     | FRENCH GRAY™, TAUPE                                                                                                                                                                                                                                                                                                                                                                                                                                       | CHARDONNAY, MARSH                                                                                                                                                                                                                                                                     |
| ECHO RIDGE®                                                                                                                                                                                                                                                    | CARBON, GRAY, INTAGLIO,<br>NIGHTFALL™                                                                                                                                                                                                                                                                                                                                                                                                                     | GRAY, NIGHTFALL™                                                                                                                                                                                                                                                                      |
| GRAY                                                                                                                                                                                                                                                           | GRAY, INTAGLIO                                                                                                                                                                                                                                                                                                                                                                                                                                            | GRAY                                                                                                                                                                                                                                                                                  |
| SAN FRANCISCO                                                                                                                                                                                                                                                  | FRENCH GRAY™, GRAY,<br>NIGHTFALL™, TAUPE                                                                                                                                                                                                                                                                                                                                                                                                                  | GRAY, NIGHTFALL™                                                                                                                                                                                                                                                                      |
|                                                                                                                                                                                                                                                                |                                                                                                                                                                                                                                                                                                                                                                                                                                                           |                                                                                                                                                                                                                                                                                       |
| TEXAS CREAM                                                                                                                                                                                                                                                    | CHAMPAGNE, PARCHMENT™                                                                                                                                                                                                                                                                                                                                                                                                                                     | CREAM                                                                                                                                                                                                                                                                                 |
| TEXAS CREAM<br>CORAL STONE                                                                                                                                                                                                                                     | CHAMPAGNE, PARCHMENT™                                                                                                                                                                                                                                                                                                                                                                                                                                     | CREAM                                                                                                                                                                                                                                                                                 |
|                                                                                                                                                                                                                                                                | CHAMPAGNE, PARCHMENT™<br>CHAMPAGNE, PARCHMENT™                                                                                                                                                                                                                                                                                                                                                                                                            | CREAM                                                                                                                                                                                                                                                                                 |
| CORAL STONE                                                                                                                                                                                                                                                    |                                                                                                                                                                                                                                                                                                                                                                                                                                                           |                                                                                                                                                                                                                                                                                       |
| CORAL STONE<br>FOSSIL REEF                                                                                                                                                                                                                                     |                                                                                                                                                                                                                                                                                                                                                                                                                                                           |                                                                                                                                                                                                                                                                                       |
| CORAL STONE<br>FOSSIL REEF<br>COUNTRY LEDGESTONE                                                                                                                                                                                                               | CHAMPAGNE, PARCHMENT*                                                                                                                                                                                                                                                                                                                                                                                                                                     | CREAM                                                                                                                                                                                                                                                                                 |
| CORAL STONE<br>FOSSIL REEF<br>COUNTRY LEDGESTONE<br>ASHFALL                                                                                                                                                                                                    | CHAMPAGNE, PARCHMENT™<br>FRENCH GRAY™, GRAY, INTAGLIO,<br>TAUPE                                                                                                                                                                                                                                                                                                                                                                                           | CREAM<br>GRAY, MARSH                                                                                                                                                                                                                                                                  |
| CORAL STONE<br>FOSSIL REEF<br>COUNTRY LEDGESTONE<br>ASHFALL<br>ASPEN                                                                                                                                                                                           | CHAMPAGNE, PARCHMENT™<br>FRENCH GRAY™, GRAY, INTAGLIO,<br>TAUPE<br>FRENCH GRAY™, TAUPE                                                                                                                                                                                                                                                                                                                                                                    | GRAY, MARSH                                                                                                                                                                                                                                                                           |
| CORAL STONE<br>FOSSIL REEF<br>COUNTRY LEDGESTONE<br>ASHFALL<br>ASPEN<br>BLACK RUNDLE<br>BUCKS COUNTY<br>CARAMEL                                                                                                                                                | CHAMPAGNE, PARCHMENT"<br>FRENCH GRAY", GRAY, INTAGLIO,<br>TAUPE<br>FRENCH GRAY", TAUPE<br>GRAY, NIGHTFALL"<br>FRENCH GRAY", GRAY, TAUPE<br>FRENCH GRAY", TAUPE                                                                                                                                                                                                                                                                                            | GRAY, MARSH<br>GRAY, MARSH<br>GRAY, NIGHTFALL <sup>®</sup><br>GRAY, MARSH<br>BLOND, MARSH                                                                                                                                                                                             |
| CORAL STONE<br>FOSSIL REEF<br>COUNTRY LEDGESTONE<br>ASHFALL<br>ASPEN<br>BLACK RUNDLE<br>BUCKS COUNTY<br>CARAMEL<br>CHARDONNAY                                                                                                                                  | CHAMPAGNE, PARCHMENT"<br>FRENCH GRAY", GRAY, INTAGLIO,<br>TAUPE<br>FRENCH GRAY", TAUPE<br>GRAY, NIGHTFALL"<br>FRENCH GRAY", TAUPE<br>FRENCH GRAY", TAUPE<br>FRENCH GRAY", TAUPE                                                                                                                                                                                                                                                                           | GRAY, MARSH<br>GRAY, MARSH<br>GRAY, MIGHTFALL*<br>GRAY, MARSH<br>BLOND, MARSH<br>CHARDONNAY, MARSH                                                                                                                                                                                    |
| CORAL STONE<br>FOSSIL REEF<br>COUNTRY LEDGESTONE<br>ASHFALL<br>ASPEN<br>BLACK RUNDLE<br>BUCKS COUNTY<br>CARAMEL                                                                                                                                                | CHAMPAGNE, PARCHMENT"<br>FRENCH GRAY", GRAY, INTAGLIO,<br>TAUPE<br>FRENCH GRAY", TAUPE<br>GRAY, NIGHTFALL"<br>FRENCH GRAY", GRAY, TAUPE<br>FRENCH GRAY", TAUPE                                                                                                                                                                                                                                                                                            | GRAY, MARSH<br>GRAY, MARSH<br>GRAY, NIGHTFALL <sup>®</sup><br>GRAY, MARSH<br>BLOND, MARSH                                                                                                                                                                                             |
| CORAL STONE<br>FOSSIL REEF<br>COUNTRY LEDGESTONE<br>ASHFALL<br>ASPEN<br>BLACK RUNDLE<br>BUCKS COUNTY<br>CARAMEL<br>CHARDONNAY                                                                                                                                  | CHAMPAGNE, PARCHMENT*<br>FRENCH GRAY*, GRAY, INTAGLIO,<br>TAUPE<br>FRENCH GRAY*, TAUPE<br>GRAY, NIGHTFALL*<br>FRENCH GRAY*, GRAY, TAUPE<br>FRENCH GRAY*, TAUPE<br>FRENCH GRAY*, TAUPE<br>CARBON, GRAY, INTAGLIO,                                                                                                                                                                                                                                          | GRAY, MARSH<br>GRAY, MARSH<br>GRAY, NIGHTFALL*<br>GRAY, MARSH<br>BLOND, MARSH<br>CHARDONNAY, MARSH                                                                                                                                                                                    |
| CORAL STONE<br>FOSSIL REEF<br>COUNTRY LEDGESTONE<br>ASHFALL<br>ASPEN<br>BLACK RUNDLE<br>BUCKS COUNTY<br>CARAMEL<br>CHARDONNAY<br>ECHO RIDGE®                                                                                                                   | CHAMPAGNE, PARCHMENT*<br>FRENCH GRAY*, GRAY, INTAGLIO,<br>TAUPE<br>FRENCH GRAY*, TAUPE<br>GRAY, NIGHTFALL*<br>FRENCH GRAY*, GRAY, TAUPE<br>FRENCH GRAY*, TAUPE<br>FRENCH GRAY*, TAUPE<br>CARBON, GRAY, INTAGLIO,<br>NIGHTFALL*                                                                                                                                                                                                                            | CREAM<br>GRAY, MARSH<br>GRAY, MARSH<br>GRAY, NIGHTFALL <sup>®</sup><br>GRAY, MARSH<br>BLOND, MARSH<br>CHARDONNAY, MARSH<br>GRAY, NIGHTFALL <sup>®</sup>                                                                                                                               |
| CORAL STONE<br>FOSSIL REEF<br>COUNTRY LEDGESTONE<br>ASHFALL<br>ASPEN<br>BLACK RUNDLE<br>BUCKS COUNTY<br>CARAMEL<br>CHARDONNAY<br>ECHO RIDGE®<br>GRAND MESA                                                                                                     | CHAMPAGNE, PARCHMENT*<br>FRENCH GRAY*, GRAY, INTAGLIO,<br>TAUPE<br>FRENCH GRAY*, TAUPE<br>GRAY, NIGHTFALL*<br>FRENCH GRAY*, TAUPE<br>FRENCH GRAY*, TAUPE<br>CARBON, GRAY, INTAGLIO,<br>NIGHTFALL*<br>TAUPE<br>GRAY, NIGHTFALL*<br>FRENCH GRAY*, SABLE, TAUPE                                                                                                                                                                                              | CREAM<br>GRAY, MARSH<br>GRAY, MARSH<br>GRAY, NIGHTFALL <sup>™</sup><br>GRAY, MARSH<br>BLOND, MARSH<br>CHARDONNAY, MARSH<br>GRAY, NIGHTFALL <sup>™</sup><br>MARSH                                                                                                                      |
| CORAL STONE<br>FOSSIL REEF<br>COUNTRY LEDGESTONE<br>ASHFALL<br>ASPEN<br>BLACK RUNDLE<br>BUCKS COUNTY<br>CARAMEL<br>CHARDONNAY<br>ECHO RIDGE®<br>GRAND MESA<br>GUNNISON"                                                                                        | CHAMPAGNE, PARCHMENT*<br>FRENCH GRAY*, GRAY, INTAGLIO,<br>TAUPE<br>FRENCH GRAY*, TAUPE<br>GRAY, NIGHTFALL*<br>FRENCH GRAY*, TAUPE<br>FRENCH GRAY*, TAUPE<br>CARBON, GRAY, INTAGLIO,<br>NIGHTFALL*<br>TAUPE<br>GRAY, NIGHTFALL*<br>FRENCH GRAY*, SABLE, TAUPE<br>FRENCH GRAY*, TAUPE                                                                                                                                                                       | CREAM<br>GRAY, MARSH<br>GRAY, MARSH<br>GRAY, MIGHTFALL <sup>™</sup><br>GRAY, MARSH<br>BLOND, MARSH<br>CHARDONNAY, MARSH<br>GRAY, NIGHTFALL <sup>™</sup><br>MARSH<br>GRAY, NIGHTFALL <sup>™</sup>                                                                                      |
| CORAL STONE<br>FOSSIL REEF<br>COUNTRY LEDGESTONE<br>ASHFALL<br>ASPEN<br>BLACK RUNDLE<br>BUCKS COUNTY<br>CARAMEL<br>CHARDONNAY<br>ECHO RIDGE®<br>GRAND MESA<br>GUNNISON™<br>HUDSON BAY®<br>MOJAVE<br>SEVILLA"                                                   | CHAMPAGNE, PARCHMENT*<br>FRENCH GRAY*, GRAY, INTAGLIO,<br>TAUPE<br>FRENCH GRAY*, TAUPE<br>GRAY, NIGHTFALL*<br>FRENCH GRAY*, TAUPE<br>FRENCH GRAY*, TAUPE<br>CARBON, GRAY, INTAGLIO,<br>NIGHTFALL*<br>TAUPE<br>GRAY, NIGHTFALL*<br>FRENCH GRAY*, SABLE, TAUPE<br>FRENCH GRAY*, SABLE, TAUPE<br>FRENCH GRAY*, SABLE, TAUPE                                                                                                                                  | CREAM<br>GRAY, MARSH<br>GRAY, MARSH<br>GRAY, MARSH<br>GRAY, MIGHTFALL <sup>™</sup><br>GRAY, MIGHTFALL <sup>™</sup><br>GRAY, NIGHTFALL <sup>™</sup><br>GRAY, NIGHTFALL <sup>™</sup><br>CHARDONNAY, MARSH, SABLE<br>BLOND, MARSH<br>CHARDONNAY, MARSH, SABLE                            |
| CORAL STONE<br>FOSSIL REEF<br>COUNTRY LEDGESTONE<br>ASHFALL<br>ASPEN<br>BLACK RUNDLE<br>BUCKS COUNTY<br>CARAMEL<br>CHARDONNAY<br>ECHO RIDGE®<br>GRAND MESA<br>GUNNISON"<br>HUDSON BAY®<br>MOJAVE                                                               | CHAMPAGNE, PARCHMENT*<br>FRENCH GRAY*, GRAY, INTAGLIO,<br>TAUPE<br>FRENCH GRAY*, TAUPE<br>GRAY, NIGHTFALL*<br>FRENCH GRAY*, TAUPE<br>FRENCH GRAY*, TAUPE<br>CARBON, GRAY, INTAGLIO,<br>NIGHTFALL*<br>TAUPE<br>GRAY, NIGHTFALL*<br>FRENCH GRAY*, SABLE, TAUPE<br>FRENCH GRAY*, TAUPE                                                                                                                                                                       | CREAM<br>GRAY, MARSH<br>GRAY, MARSH<br>GRAY, MIGHTFALL <sup>®</sup><br>GRAY, MIGHTFALL <sup>®</sup><br>CHARDONNAY, MARSH<br>GRAY, NIGHTFALL <sup>®</sup><br>GRAY, NIGHTFALL <sup>®</sup><br>CHARDONNAY, MARSH, SABLE<br>BLOND, MARSH                                                  |
| CORAL STONE<br>FOSSIL REEF<br>COUNTRY LEDGESTONE<br>ASHFALL<br>ASPEN<br>BLACK RUNDLE<br>BUCKS COUNTY<br>CARAMEL<br>CHARDONNAY<br>ECHO RIDGE®<br>GRAND MESA<br>GUNNISON™<br>HUDSON BAY®<br>MOJAVE<br>SEVILLA"                                                   | CHAMPAGNE, PARCHMENT"  FRENCH GRAY", GRAY, INTAGLIO,<br>TAUPE  FRENCH GRAY", GRAY, INTAGLIO,<br>GRAY, NIGHTFALL"  FRENCH GRAY", GRAY, TAUPE  FRENCH GRAY", TAUPE  FRENCH GRAY", TAUPE  CARBON, GRAY, INTAGLIO,<br>NIGHTFALL"  TAUPE  GRAY, NIGHTFALL"  FRENCH GRAY", SABLE, TAUPE  FRENCH GRAY", SABLE, TAUPE | CREAM<br>GRAY, MARSH<br>GRAY, MARSH<br>GRAY, MARSH<br>GRAY, NIGHTFALL <sup>®</sup><br>GRAY, MARSH<br>CHARDONNAY, MARSH<br>GRAY, NIGHTFALL <sup>®</sup><br>GRAY, NIGHTFALL <sup>®</sup><br>CHARDONNAY, MARSH, SABLE<br>BLOND, MARSH<br>CHARDONNAY, MARSH, SABLE                        |
| CORAL STONE<br>FOSSIL REEF<br>COUNTRY LEDGESTONE<br>ASHFALL<br>ASPEN<br>BLACK RUNDLE<br>BUCKS COUNTY<br>CARAMEL<br>CHARDONNAY<br>ECHO RIDGE®<br>GRAND MESA<br>GUNNISON <sup>™</sup><br>HUDSON BAY®<br>MOJAVE<br>SEVILLA <sup>™</sup>                           | CHAMPAGNE, PARCHMENT"<br>FRENCH GRAY", GRAY, INTAGLIO,<br>TAUPE<br>FRENCH GRAY", TAUPE<br>GRAY, NIGHTFALL"<br>FRENCH GRAY", TAUPE<br>FRENCH GRAY", TAUPE<br>CARBON, GRAY, INTAGLIO,<br>NIGHTFALL"<br>TAUPE<br>GRAY, NIGHTFALL"<br>FRENCH GRAY", SABLE, TAUPE<br>FRENCH GRAY", NIGHTFALL",                                         | CREAM<br>GRAY, MARSH<br>GRAY, MARSH<br>GRAY, NIGHTFALL"<br>GRAY, MARSH<br>BLOND, MARSH<br>CHARDONNAY, MARSH<br>GRAY, NIGHTFALL"<br>MARSH<br>GRAY, NIGHTFALL"<br>CHARDONNAY, MARSH, SABLE<br>BLOND, MARSH<br>CHARDONNAY, MARSH, SABLE<br>GRAY, MARSH                                   |
| CORAL STONE<br>FOSSIL REEF<br>COUNTRY LEDGESTONE<br>ASHFALL<br>ASPEN<br>BLACK RUNDLE<br>BUCKS COUNTY<br>CARAMEL<br>CHARDONNAY<br>ECHO RIDGE®<br>GRAND MESA<br>GUNNISON <sup>™</sup><br>HUDSON BAY®<br>MOJAVE<br>SEVILLA <sup>™</sup><br>SKYLINE<br>UMBER CREEK | CHAMPAGNE, PARCHMENT"<br>FRENCH GRAY", GRAY, INTAGLIO,<br>TAUPE<br>FRENCH GRAY", TAUPE<br>GRAY, NIGHTFALL"<br>FRENCH GRAY", TAUPE<br>FRENCH GRAY", TAUPE<br>CARBON, GRAY, INTAGLIO,<br>NIGHTFALL"<br>TAUPE<br>GRAY, NIGHTFALL"<br>FRENCH GRAY", SABLE, TAUPE<br>FRENCH GRAY", SABLE, TAUPE<br>FRENCH GRAY", SABLE, TAUPE<br>FRENCH GRAY", GRAY, INTAGLIO,<br>TAUPE<br>FRENCH GRAY", NIGHTFALL",<br>SABLE, TAUPE                                           | CREAM<br>GRAY, MARSH<br>GRAY, MARSH<br>GRAY, MARSH<br>GRAY, NIGHTFALL <sup>®</sup><br>GRAY, MARSH<br>CHARDONNAY, MARSH<br>GRAY, NIGHTFALL <sup>®</sup><br>CHARDONNAY, MARSH, SABLE<br>BLOND, MARSH<br>CHARDONNAY, MARSH, SABLE<br>GRAY, MIGHTFALL <sup>®</sup> , SABLE<br>GRAY, MARSH |