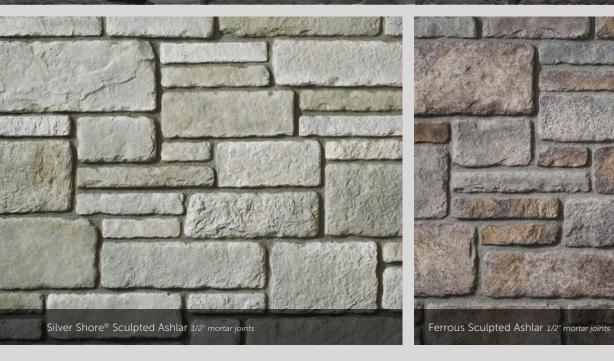

#### SCULPTED ASHLAR

HEIGHT LENGTH THICKNESS CORNER RETURNS 2 ¼\* – 7 ¾\* 5 ½\* – 20 ½\* 1\* – 2\* 4\*, 7\*, 10\*