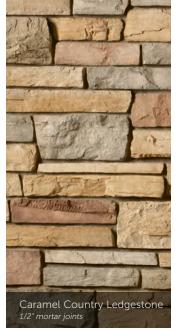

#### COUNTRY LEDGESTONE

Black Rundle Country Ledgestone

tight-fitted mortar joints

Sevilla<sup>™</sup> Country Ledgestone