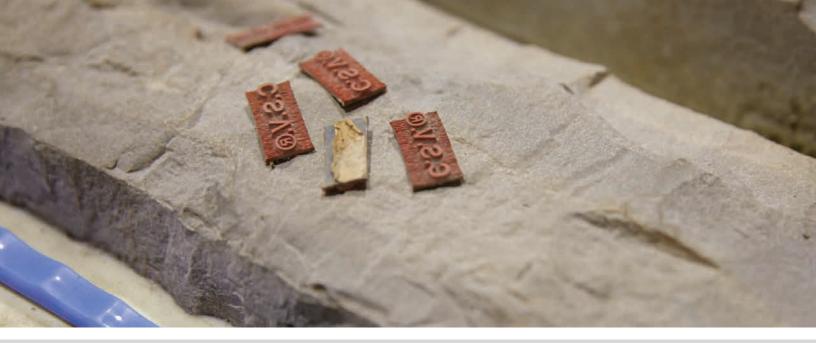

## ORIGINALITY NEVER GOES OUT OF STYLE.

From cast to model, the entire Cultured Stone veneer production process is very much hands-on-down to the trademark CSV<sup>®</sup> (Cultured Stone Veneer) stamp that has been hand-applied since 1962, to each and every stone we craft. Only genuine Cultured Stone products have a CSV<sup>®</sup> indicia embossed on the edge, guaranteeing that you're getting the original, proven and preferred brand. After all, a master's touch is all in the detail.