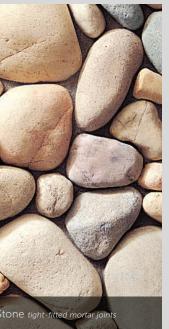

### RIVER ROCK

| HEIGHT | LENGTH | THICKNESS |
|--------|--------|-----------|
|        |        |           |
|        |        |           |