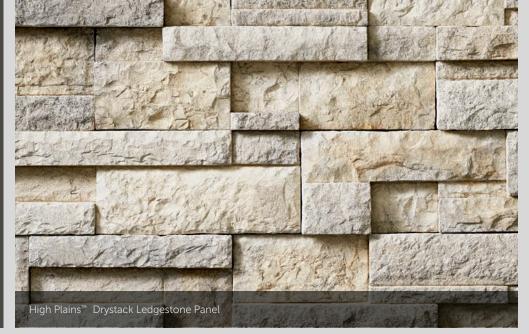

#### DRYSTACK LEDGESTONE PANEL

LENGTH 20", 24" 
 THICKNESS
 CORNER RETURNS

 1" - 2 ½"
 4 ¼", 8 ¼", 12 ¼"