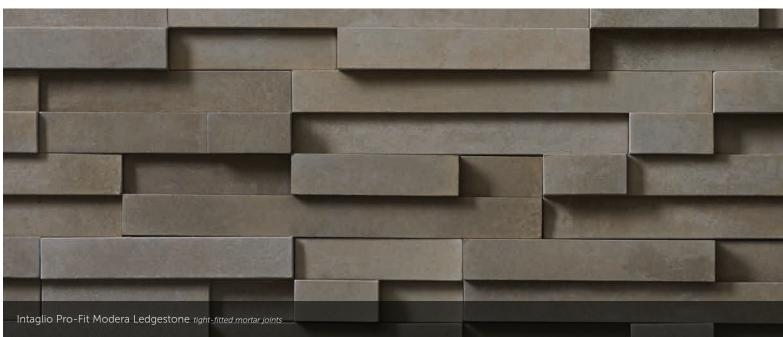

#### PRO-FIT<sup>®</sup> MODERA<sup>™</sup> LEDGESTONE

HEIGHT LE

THICK 0" 3/4", 1 <sup>1</sup> CORNER RETURNS 4", 8", 12"

PRO-FIT® LEDGESTONE

Vellum Pro-Fit Modera

· · ·