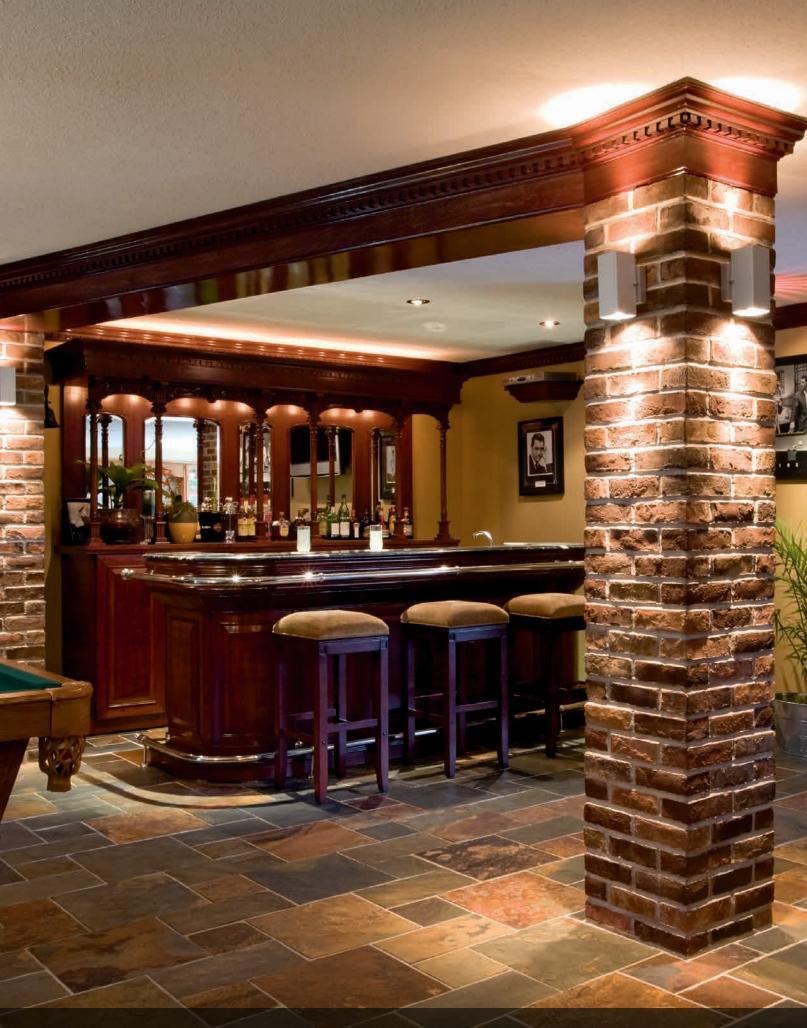

# A FUTURE IMAGINED.

Historically, artisan stonework has been used to dramatically define indoor settings—from prominent stacked-stone hearths to meticulously crafted mosaic floors. With Cultured Stone veneers, an exciting new era comes to life inside the home with cleverly designed interior creations that transform simple backsplashes, accent walls, columns and fireplaces into stunning works of timeless art.