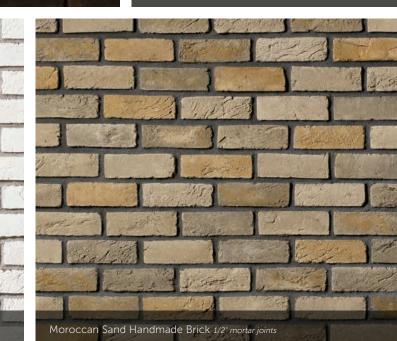

#### CULTURED BRICK® VENEER

High Desert Used Brick 1/2" mortar joints

|         | HEIGHT | LENGTH        |
|---------|--------|---------------|
|         |        | 71/8" - 81/8" |
| e Brick |        | 8¾16"         |