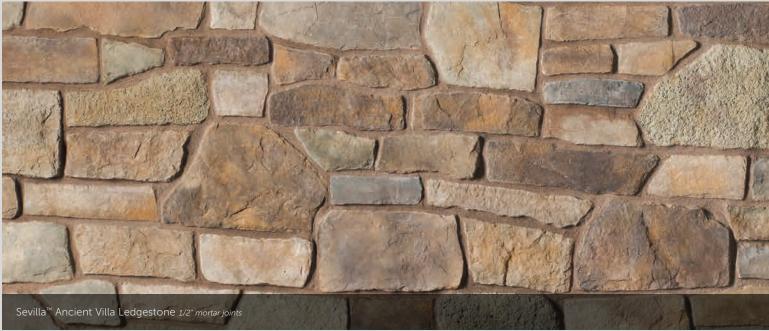

#### COUNTRY LEDGESTONE

Black Rundle Country Ledgestone

tight-fitted mortar joints

Sevilla<sup>™</sup> Country Ledgestone