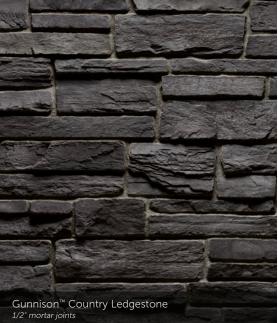

#### COUNTRY LEDGESTONE

Black Rundle Country Ledgestone

tight-fitted mortar joints

Sevilla<sup>™</sup> Country Ledgestone