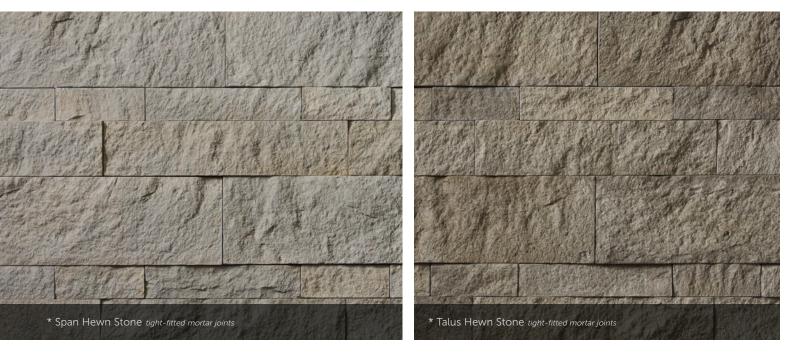

#### HEWN STONE<sup>™</sup>

| PLEASE<br>EACH S |        | SEPARATELY. | . MULTIPLE SIZE | S ARE SHOWN.   |
|------------------|--------|-------------|-----------------|----------------|
| SIZE             | HFIGHT | IFNGTH      | THICKNESS       | CORNER RETURNS |
| 308              |        | 8"          | 1 1/2"          | 3", 7"         |
| 314              |        |             | 1 1/2"          |                |
| 514              |        |             | 1 1/2"          | 3", 10"        |
| 522              |        |             | 1 1/2"          | 3", 10"        |
| 822              |        |             | 1 1/2"          | 3", 10"        |