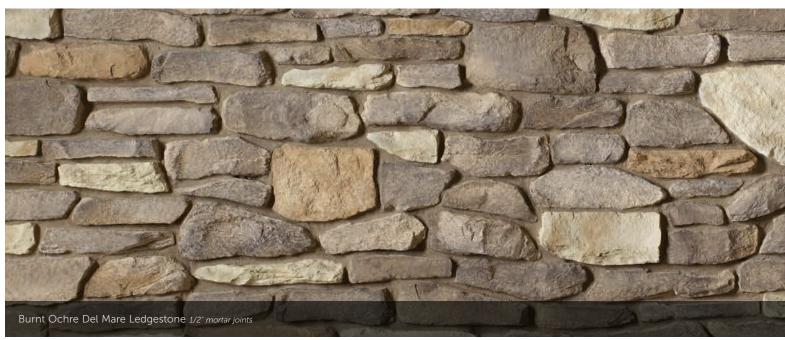

#### DEL MARE LEDGESTONE<sup>®</sup>

HEIGHT LENGTH THICKNESS CORNER RETURNS 1\* - 9 ¼\* 4 ½\* - 16\* ¼\* - 1 ¾\* 4\* - 12\*