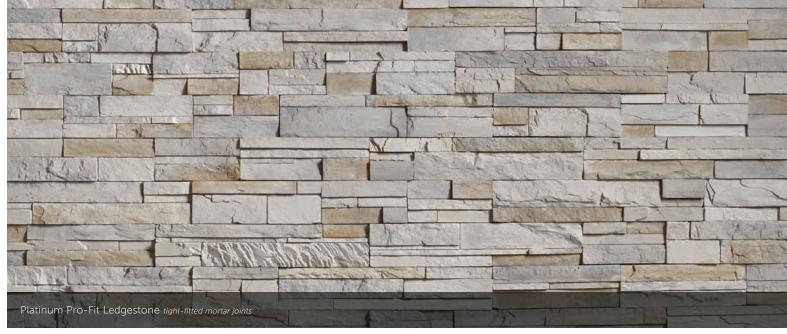

#### THE SPACES IN BETWEEN.

While our gorgeous Cultured Stone veneers tend to be the center of attention, it's often the grouting styles in between that can really make a difference. Creating the right mortar joint for a project is a matter of choosing not only the perfect color, but also the right width—a choice that naturally affects the total square footage. And while a standard mortar joint is typically 1/2" in width, some stone textures allow for a dry stacked, tight-fitted joint to achieve a clean, tailored appearance.