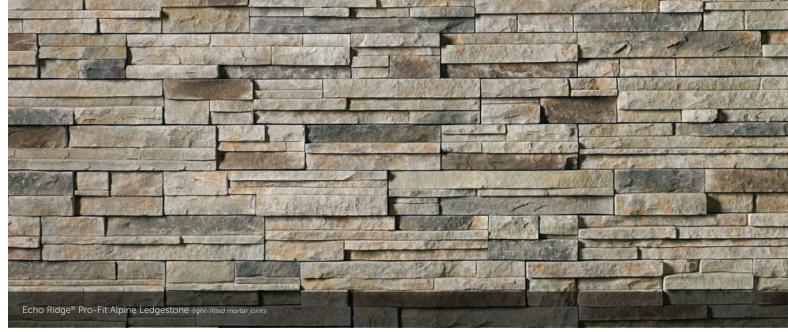

#### PRO-FIT<sup>®</sup> ALPINE LEDGESTONE

HEIGHT LENGTH THICKNESS CORNER RETURNS 4\* 8\*, 12\*, 20\* 3/4\* – 2 1/4\* 4\*, 8\*, 12\*