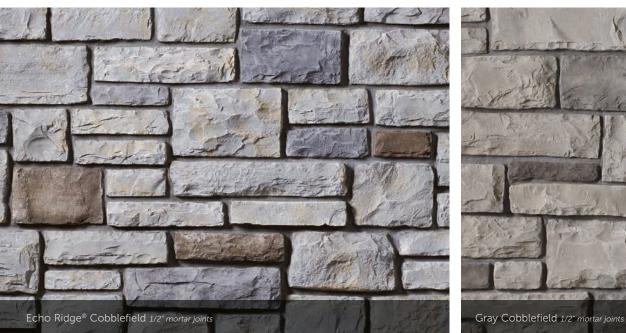

#### COBBLEFIELD®

HEIGHT LENGTH THICKNESS CORNER RETU 2° – 8° 4° – 20° 1° – 2%° 3° – 12°