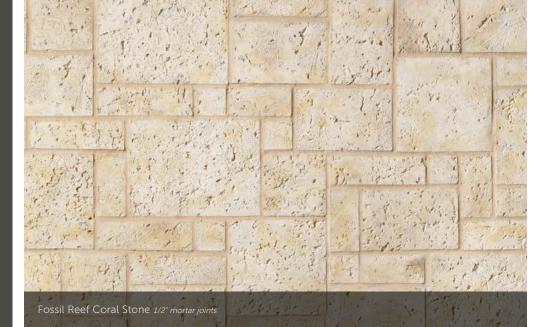

#### CORAL STONE

 HEIGHT
 LENGTH
 THICKNESS
 CORNER RETURNS

 4" - 12"
 4" - 16"
 1" - 1 ¼"
 2 ½" - 8 ½"

h Gray™ Cast-Fit 1/2" mortar joints