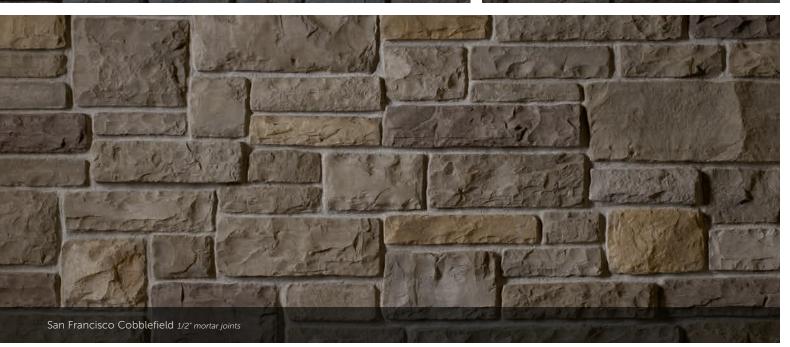

#### COBBLEFIELD®

HEIGHT LENGTH THICKNESS CORNER RETU 2° – 8° 4° – 20° 1° – 2%° 3° – 12°