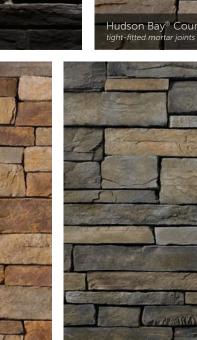

#### COUNTRY LEDGESTONE

Black Rundle Country Ledgestone

tight-fitted mortar joints

Sevilla<sup>™</sup> Country Ledgestone