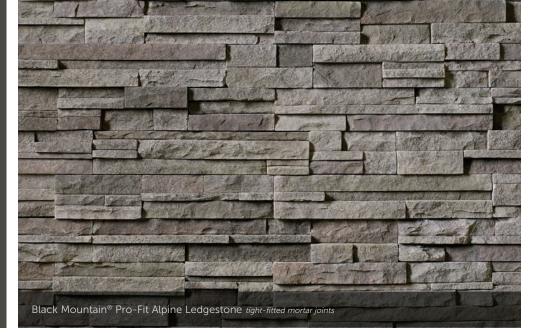

#### PRO-FIT<sup>®</sup> ALPINE LEDGESTONE

HEIGHT LENGTH THICKNESS CORNER RETURNS 4\* 8\*, 12\*, 20\* 3/4\* – 2 1/4\* 4\*, 8\*, 12\*