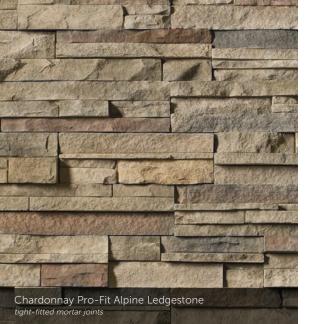

#### PRO-FIT<sup>®</sup> ALPINE LEDGESTONE

HEIGHT LENGTH THICKNESS CORNER RETURNS 4\* 8\*, 12\*, 20\* 3/4\* – 2 1/4\* 4\*, 8\*, 12\*