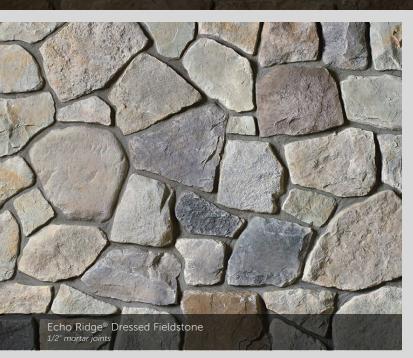

#### DRESSED FIELDSTONE

HEIGHT LENGTH THICKNESS CORNER RETURN: 2 ½" – 14" 4" – 22" 1 ¼" – 2 %" 4" – 12"

Bucks County Dressed Fieldstone 1/2" mortar joints