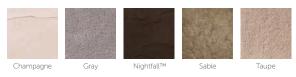

## PERFECTION IS IN THE DETAILS.

evolving collection of unique trim and accessories, adds even more beauty and functionality to the home

ELECTRICAL BOX:

LARGE LIGHT FIXTURE

Gray (shown), Nightfall<sup>1</sup> Sable, Taupe

9 ½" x 15" x 1 ¾"

ELECTRICAL BOX: STANDARD LIGHT FIXTURE Gray, Nightfall™, Sable (shown), Taupe 8" x 10" x 1 ¾"

KEYSTONE Champagne, Gray, Nightfall™, Sable, Taupe (shown) 5 ½" x 8" x 10" x 1 7/8"

TRIM STONE Champagne, Gray (shown), Nightfall™, Sable, Taupe 6" x 8" x 1 7/8"

FLAGSTONE PIER CAP Champagne (shown), Gray, Nightfall™, Sable, Taupe 24" x 24", 32" x 32" 2 1/2" – 4 1/2" thickness at peak

FLAGSTONE SLOPED WALL CAP Champagne, Gray, Nightfall™, Sable (shown), Taupe 12" x 20", 16" x 20" 2" – 2 ¾" thickness at peak

TRIM AND CAPSTONE COLORS