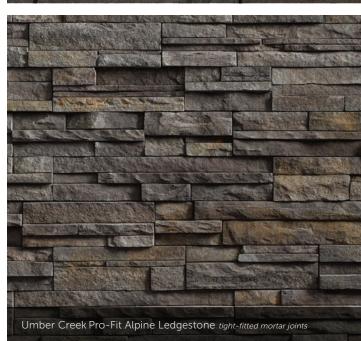

#### PRO-FIT<sup>®</sup> ALPINE LEDGESTONE

HEIGHT LENGTH THICKNESS CORNER RETURNS 4\* 8\*, 12\*, 20\* 3/4\* – 2 1/4\* 4\*, 8\*, 12\*