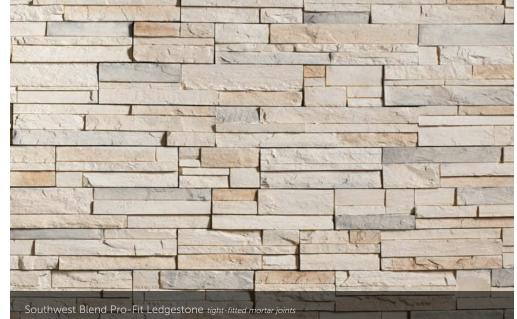

#### THE SPACES IN BETWEEN.

While our gorgeous Cultured Stone veneers tend to be the center of attention, it's often the grouting styles in between that can really make a difference. Creating the right mortar joint for a project is a matter of choosing not only the perfect color, but also the right width—a choice that naturally affects the total square footage. And while a standard mortar joint is typically 1/2" in width, some stone textures allow for a dry stacked, tight-fitted joint to achieve a clean, tailored appearance.