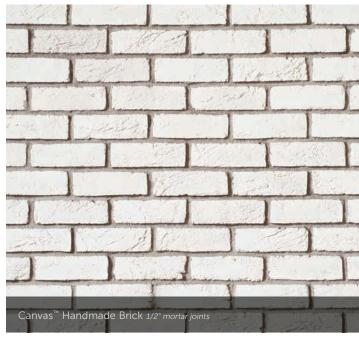

#### CULTURED BRICK® VENEER

High Desert Used Brick 1/2" mortar joints

|         | HEIGHT | LENGTH        |
|---------|--------|---------------|
|         |        | 71/8" - 81/8" |
| e Brick |        | 8¾16"         |