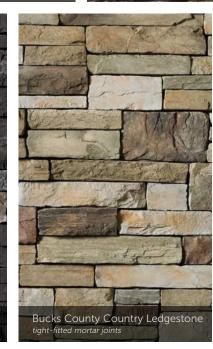

#### COUNTRY LEDGESTONE

Black Rundle Country Ledgestone

tight-fitted mortar joints

Sevilla<sup>™</sup> Country Ledgestone