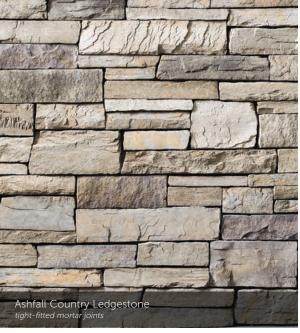

tight-fitted mortar joints

#### COUNTRY LEDGESTONE

Black Rundle Country Ledgestone

tight-fitted mortar joints

Sevilla<sup>™</sup> Country Ledgestone