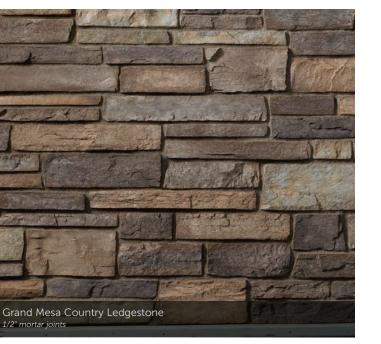

#### COUNTRY LEDGESTONE

Black Rundle Country Ledgestone

tight-fitted mortar joints

Sevilla<sup>™</sup> Country Ledgestone