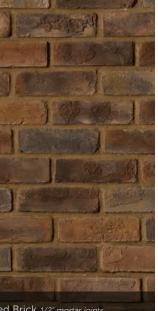

#### CULTURED BRICK® VENEER

High Desert Used Brick 1/2" mortar joints

|         | HEIGHT | LENGTH        |
|---------|--------|---------------|
|         |        | 71/8" - 81/8" |
| e Brick |        | 8¾16"         |