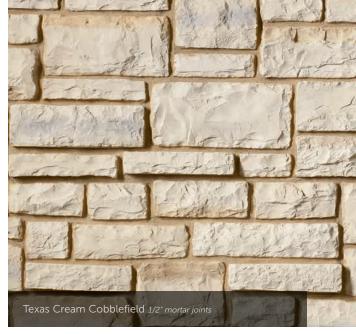

#### COBBLEFIELD®

HEIGHT LENGTH THICKNESS CORNER RETU 2° – 8° 4° – 20° 1° – 2%° 3° – 12°