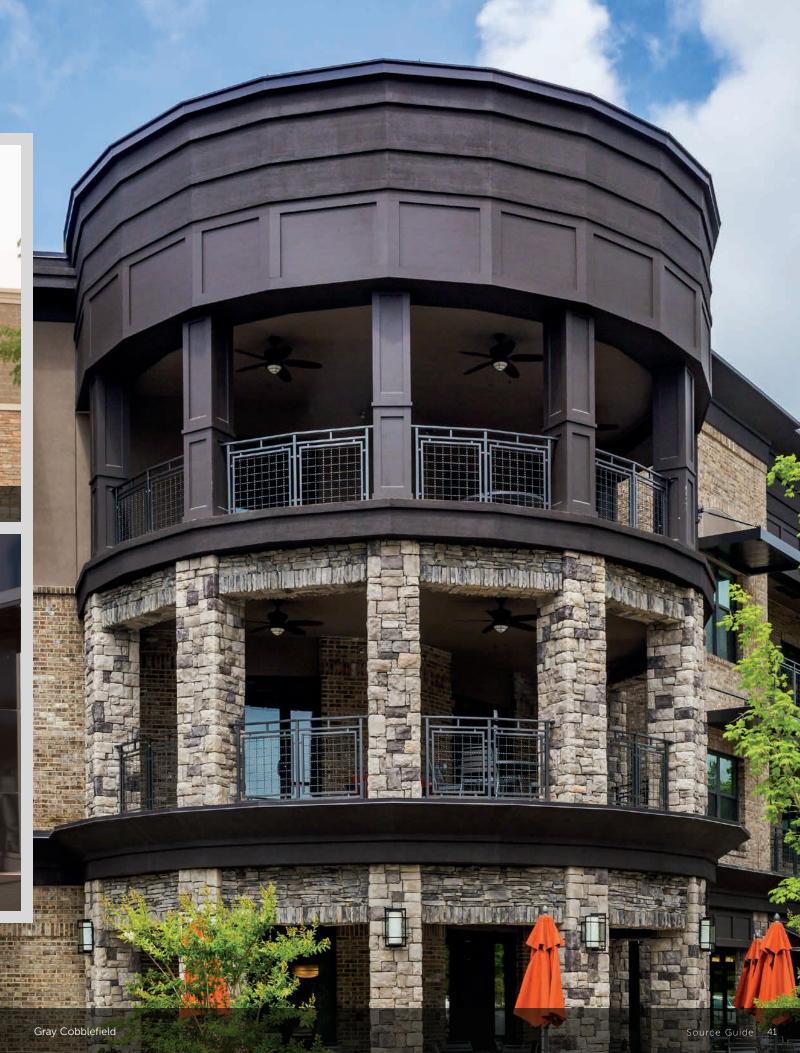

#### COBBLEFIELD®

HEIGHT LENGTH THICKNESS CORNER RETU 2° – 8° 4° – 20° 1° – 2%° 3° – 12°