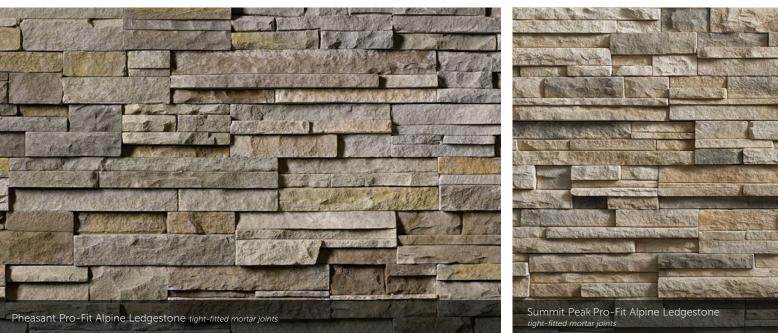

#### PRO-FIT<sup>®</sup> ALPINE LEDGESTONE

HEIGHT LENGTH THICKNESS CORNER RETURNS 4\* 8\*, 12\*, 20\* 3/4\* – 2 1/4\* 4\*, 8\*, 12\*