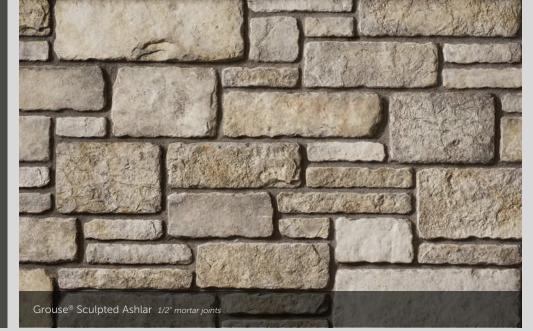

|                                                 | ACCESSORIES                                | HEARTHSTONES        |                     | ACCESSORIES                               | HEARTHSTONES                          |  |
|-------------------------------------------------|--------------------------------------------|---------------------|---------------------|-------------------------------------------|---------------------------------------|--|
| PRO-FIT® LEDGESTONE                             |                                            |                     | SOUTHERN LEDGESTONE |                                           |                                       |  |
| GRAY                                            | GRAY, INTAGLIO                             | GRAY                | ASPEN               | FRENCH GRAY™, TAUPE                       | GRAY, MARSH                           |  |
| MOJAVE                                          | FRENCH GRAY™, TAUPE                        | BLOND, MARSH        | BUCKS COUNTY        | FRENCH GRAY™, GRAY, TAUPE                 | GRAY, MARSH                           |  |
| PLATINUM                                        | CHAMPAGNE, GRAY,<br>PARCHMENT™             | CREAM, GRAY         | CHARDONNAY          | FRENCH GRAY™, TAUPE                       | CHARDONNAY, MARSH                     |  |
| SHALE                                           | FRENCH GRAY <sup>™</sup> , GRAY, INTAGLIO, | GRAY, MARSH         | ECHO RIDGE®         | CARBON, GRAY, INTAGLIO,<br>NIGHTFALL™     | GRAY, NIGHTFALL™                      |  |
|                                                 | TAUPE                                      |                     | GRAY                | GRAY, INTAGLIO                            | GRAY                                  |  |
| SOUTHWEST BLEND                                 | CHAMPAGNE, PARCHMENT™                      | CREAM, BLOND        | WOLF CREEK®         | FRENCH GRAY™, NIGHTFALL™,<br>SABLE, TAUPE | MARSH, NIGHTFALL <sup>™</sup> , SABLE |  |
| PRO-FIT <sup>®</sup> MODERA LEDGES              | STONE                                      |                     | SCULPTED ASHLAR     |                                           |                                       |  |
| CARBON                                          | CARBON                                     | GRAY, NIGHTFALL™    | ECHO RIDGE®         | CARBON, GRAY, INTAGLIO,                   | GRAY. NIGHTFALL™                      |  |
| INTAGLIO                                        | INTAGLIO                                   | GRAY, MARSH         |                     | NIGHTFALL <sup>™</sup>                    |                                       |  |
| VELLUM                                          | VELLUM                                     | CREAM               | SILVER SHORE        | CHAMPAGNE, VELLUM                         | CREAM                                 |  |
| PRO-FIT <sup>®</sup> TERRAIN <sup>™</sup> LEDGE | STONE                                      |                     | GROUSE              | CHAMPAGNE, VELLUM, TAUPE,<br>FRENCH GRAY™ | CREAM, MARSH                          |  |
| ARCADIA                                         | CARBON, GRAY                               | GRAY                | FERROUS             | CARBON, NIGHTFALL™, SABLE                 | NIGHTFALL. SABLE                      |  |
| ARCTIC                                          | CHAMPAGNE                                  | CREAM               |                     | CARBON, MIGHTIALE, SABLE                  | NIGHTIAEL, SABEL                      |  |
| ETHOS                                           | INTAGLIO                                   | CREAM, MARSH        | STREAM STONE        |                                           |                                       |  |
| TREK                                            | NIGHTFALL™                                 | NIGHTFALL™          | SPRING              | GRAY, TAUPE                               | GRAY, MARSH                           |  |
| RIVER ROCK                                      |                                            |                     | SUMMER              | CHAMPAGNE, TAUPE                          | BLOND, MARSH                          |  |
| EARTH BLEND                                     | TAUPE                                      | BLOND, MARSH        | TEXTURED CAST-FIT®  |                                           |                                       |  |
| LAKE TAHOE                                      | GRAY, TAUPE                                | GRAY                | STANHOPE™           | GRAY, FRENCH GRAY™, SABLE                 | GRAY, SABLE                           |  |
| LAKESHORE                                       | TAUPE                                      | BLOND, CREAM, MARSH |                     |                                           |                                       |  |