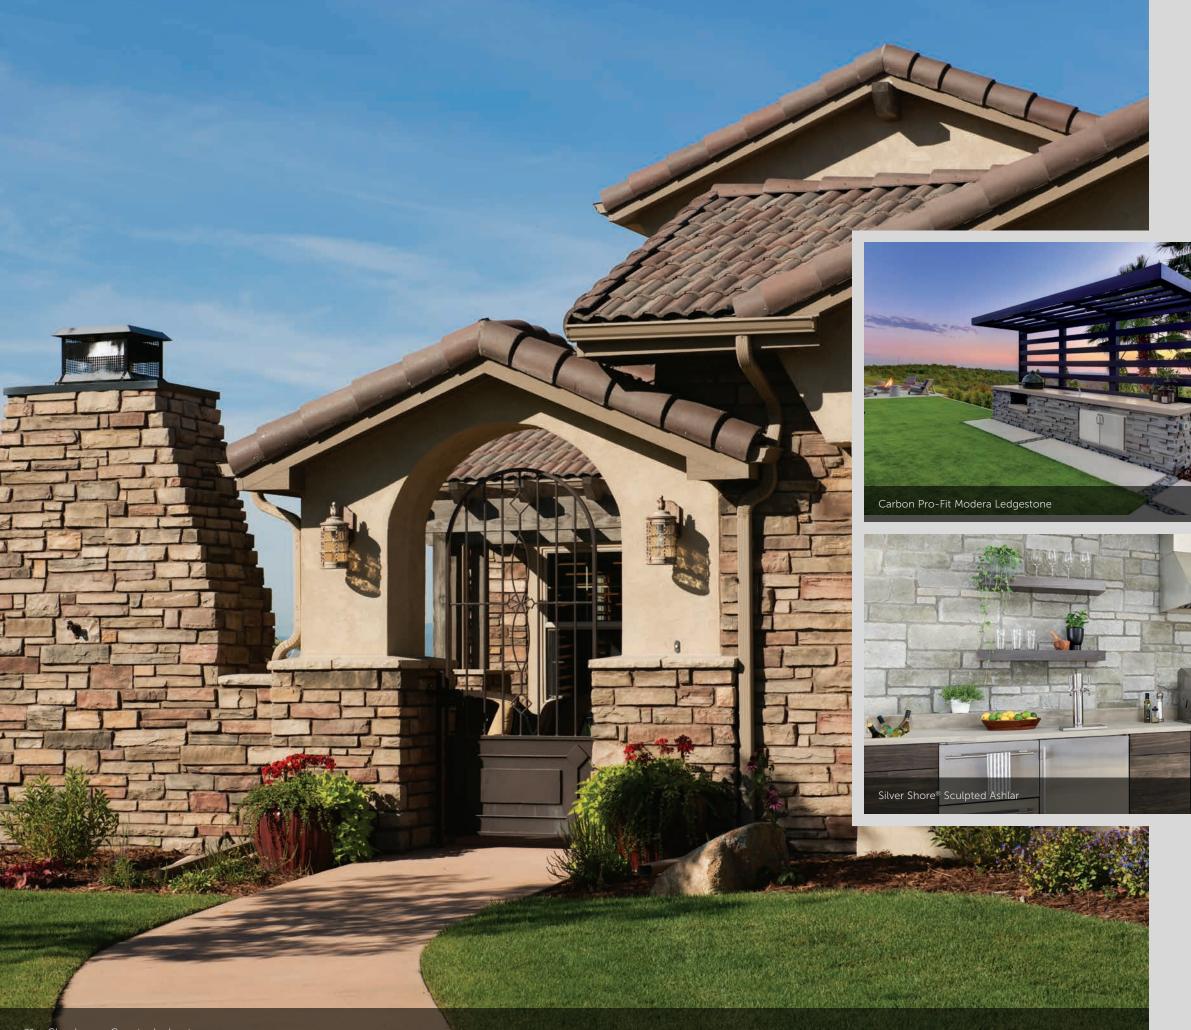

## A FIRST IMPRESSION SET IN STONE.

Remember how you felt the first time you walked into your dream home? That excitement and pride never goes away when you enhance the exterior of your home with our Cultured Stone veneers. Whether pulling into your driveway or catching a parting glimpse in the rearview mirror, the character and charm of a Cultured Stone exterior makes a bold and lasting impression. Realtors call it "curb appeal." You'll call it utter perfection.

# FALL IN LOVE WITH OUTDOOR LIVING.

If home is where the heart is, your outdoor space is where the real love affair is waiting to unfold. Think of it — a canvas of possibilities waiting to be designed and enjoyed with a gorgeous stone fireplace, a dramatic fountain or even an entire outdoor room. With Cultured Stone veneers serving as the backdrop, even the simplest outdoor activities become unforgettable moments all day long and deep into a moonlit night.