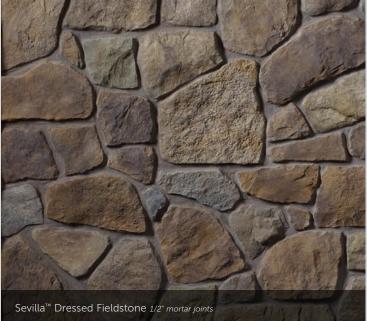

#### DRESSED FIELDSTONE

HEIGHT LENGTH THICKNESS CORNER RETURN: 2 ½" – 14" 4" – 22" 1 ¼" – 2 %" 4" – 12"

Bucks County Dressed Fieldstone 1/2" mortar joints