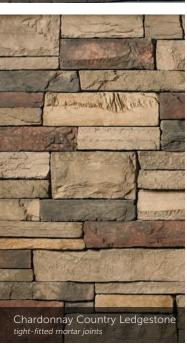

#### COUNTRY LEDGESTONE

Black Rundle Country Ledgestone

tight-fitted mortar joints

Sevilla<sup>™</sup> Country Ledgestone