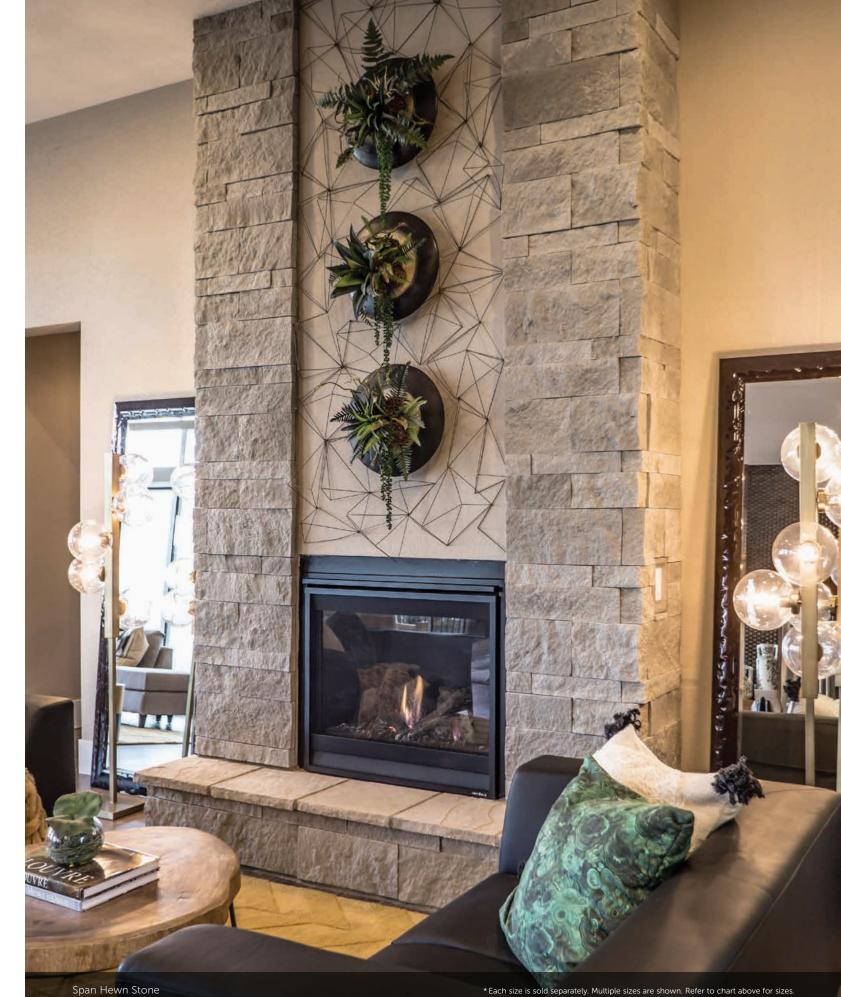

# A FUTURE IMAGINED.

Historically, artisan stonework has been used to dramatically define indoor settings—from prominent stacked-stone hearths to meticulously crafted mosaic floors. With Cultured Stone veneers, an exciting new era comes to life inside the home with cleverly designed interior creations that transform simple backsplashes, accent walls, columns and fireplaces into stunning works of timeless art.