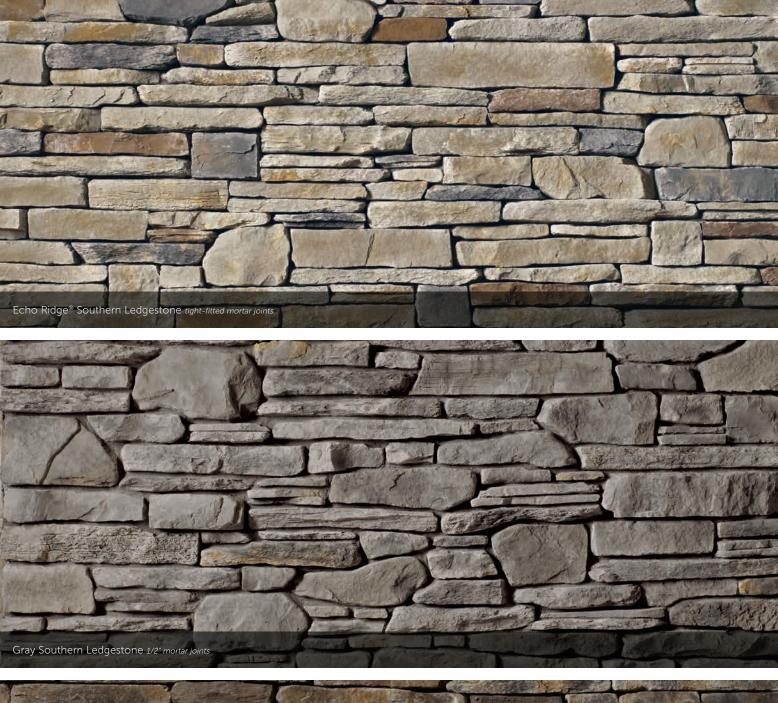

1/2"          | 3", 10"        |
| 522              |        |             | 1 1/2"          | 3", 10"        |
| 822              |        |             | 1 1/2"          | 3", 10"        |











#### CORAL STONE

 HEIGHT
 LENGTH
 THICKNESS
 CORNER RETURNS

 4" - 12"
 4" - 16"
 1" - 1 ¼"
 2 ½" - 8 ½"









h Gray™ Cast-Fit 1/2" mortar joints

#### TEXTURED CAST-FIT®

| SIZE<br>12" x 24" |  | CORNER RETURNS<br>3%", 11%" |
|-------------------|--|-----------------------------|
|                   |  |                             |







Aspen Country Ledgestone

tight-fitted mortar joints



#### COUNTRY LEDGESTONE

Black Rundle Country Ledgestone

tight-fitted mortar joints



















Sevilla<sup>™</sup> Country Ledgestone

















#### SOUTHERN LEDGESTONE

















## A FIRST IMPRESSION SET IN STONE.

Remember how you felt the first time you walked into your dream home? That excitement and pride never goes away when you enhance the exterior of your home with our Cultured Stone veneers. Whether pulling into your driveway or catching a parting glimpse in the rearview mirror, the character and charm of a Cultured Stone exterior makes a bold and lasting impression. Realtors call it "curb appeal." You'll call it utter perfection.

#### DRESSED FIELDSTONE

HEIGHT LENGTH THICKNESS CORNER RETURN: 2 ½" – 14" 4" – 22" 1 ¼" – 2 %" 4" – 12"





Bucks County Dressed Fieldstone 1/2" mortar joints











## BLEND TO MIX, MATCH AND MESMERIZE.

The menu of color choices in our Country Ledgestone and Southern Ledgestone textures were made to pair beauti