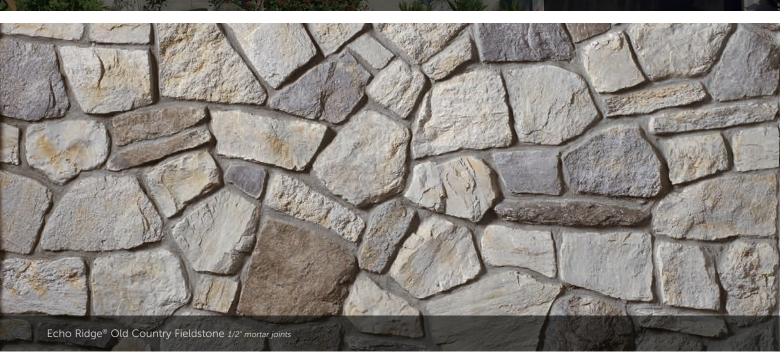

ing glimpse in the rearview mirror, the character and charm of a Cultured Stone exterior makes a bold and lasting impression. Realtors call it "curb appeal." You'll call it utter perfection.

#### DRESSED FIELDSTONE

HEIGHT LENGTH THICKNESS CORNER RETURN: 2 ½" – 14" 4" – 22" 1 ¼" – 2 %" 4" – 12"





Bucks County Dressed Fieldstone 1/2" mortar joints











## BLEND TO MIX, MATCH AND MESMERIZE.

The menu of color choices in our Country Ledgestone and Southern Ledgestone textures were made to pair beautifully with our Dressed Fieldstone. The resulting blends—in whatever proportion you deem perfect—create something truly enticing that accentuates any setting or surface. Better still, they were all thoughtfully designed to complement everything from stucco and brick to wood and vinyl.









#### OLD COUNTRY FIELDSTONE











#### DEL MARE LEDGESTONE<sup>®</sup>

HEIGHT LENGTH THICKNESS CORNER RETURNS 1\* - 9 ¼\* 4 ½\* - 16\* ¼\* - 1 ¾\* 4\* - 12\*

# CELEBRATING

#### THE SPACES IN BETWEEN.

While our gorgeous Cultured Stone veneers tend to be the center of attention, it's often the grouting styles in between that can really make a difference. Creating the right mortar joint for a project is a matter of choosing not only the perfect color, but also the right width—a choice that naturally affects the total square footage. And while a standard mortar joint is typically 1/2" in width, some stone textures allow for a dry stacked, tight-fitted joint to achieve a clean, tailored appearance.











#### ANCIENT VILLA LEDGESTONE

THICKNESS CORNER RETURNS 1 ¼" – 1 ¾" 4"