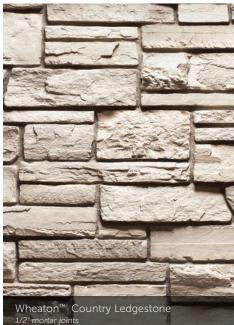

#### COUNTRY LEDGESTONE

Black Rundle Country Ledgestone

tight-fitted mortar joints

Sevilla<sup>™</sup> Country Ledgestone