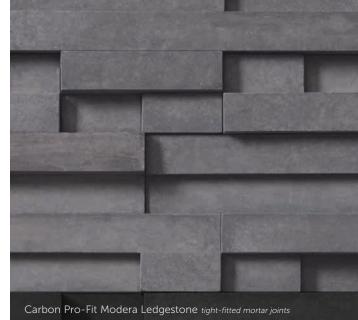

#### PRO-FIT<sup>®</sup> MODERA<sup>™</sup> LEDGESTONE

HEIGHT LE

THICK 0" 3/4", 1 <sup>1</sup> CORNER RETURNS 4", 8", 12"

PRO-FIT® LEDGESTONE

Vellum Pro-Fit Modera

· · ·