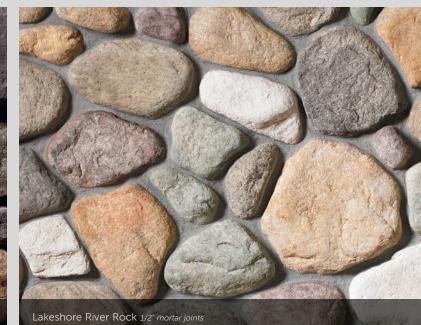

### RIVER ROCK

| HEIGHT | LENGTH | THICKNESS |
|--------|--------|-----------|
|        |        |           |
|        |        |           |