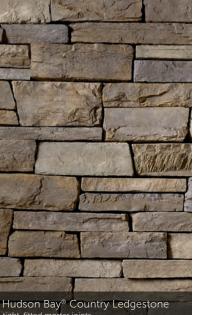

#### COUNTRY LEDGESTONE

Black Rundle Country Ledgestone

tight-fitted mortar joints

Sevilla<sup>™</sup> Country Ledgestone

## COORDINATING COLOR GUIDE

|                                                                                                                                                                                                                                                                | ACCESSORIES                                                                                                                                                                                                                                                                                                                                                                                                                                               | HEARTHSTONES                                                                                                                                                                                                                                                                          |
|----------------------------------------------------------------------------------------------------------------------------------------------------------------------------------------------------------------------------------------------------------------|-----------------------------------------------------------------------------------------------------------------------------------------------------------------------------------------------------------------------------------------------------------------------------------------------------------------------------------------------------------------------------------------------------------------------------------------------------------|---------------------------------------------------------------------------------------------------------------------------------------------------------------------------------------------------------------------------------------------------------------------------------------|
| ANCIENT VILLA LEDGESTONE™                                                                                                                                                                                                                                      |                                                                                                                                                                                                                                                                                                                                                                                                                                                           |                                                                                                                                                                                                                                                                                       |
| PALISADES                                                                                                                                                                                                                                                      | CARBON, FRENCH GRAY™, GRAY,<br>SABLE, TAUPE                                                                                                                                                                                                                                                                                                                                                                                                               | GRAY, MARSH, SABLE                                                                                                                                                                                                                                                                    |
| SEVILLA™                                                                                                                                                                                                                                                       | FRENCH GRAY™, SABLE, TAUPE                                                                                                                                                                                                                                                                                                                                                                                                                                | CHARDONNAY, MARSH, SABLE                                                                                                                                                                                                                                                              |
| CAST-FIT®                                                                                                                                                                                                                                                      |                                                                                                                                                                                                                                                                                                                                                                                                                                                           |                                                                                                                                                                                                                                                                                       |
| CARBON                                                                                                                                                                                                                                                         | CARBON, GRAY, INTAGLIO                                                                                                                                                                                                                                                                                                                                                                                                                                    | GRAY                                                                                                                                                                                                                                                                                  |
| FRENCH GRAY™                                                                                                                                                                                                                                                   | FRENCH GRAY™, TAUPE                                                                                                                                                                                                                                                                                                                                                                                                                                       | MARSH                                                                                                                                                                                                                                                                                 |
| PARCHMENT™                                                                                                                                                                                                                                                     | CHAMPAGNE, PARCHMENT™                                                                                                                                                                                                                                                                                                                                                                                                                                     | CREAM                                                                                                                                                                                                                                                                                 |
| CULTURED <sup>®</sup> BRICK <sup>®</sup>                                                                                                                                                                                                                       |                                                                                                                                                                                                                                                                                                                                                                                                                                                           |                                                                                                                                                                                                                                                                                       |
| ANTIQUE RED USED BRICK                                                                                                                                                                                                                                         | FRENCH GRAY™, TAUPE                                                                                                                                                                                                                                                                                                                                                                                                                                       | CHARDONNAY, MARSH                                                                                                                                                                                                                                                                     |
| HIGH DESERT USED BRICK                                                                                                                                                                                                                                         | FRENCH GRAY™, TAUPE                                                                                                                                                                                                                                                                                                                                                                                                                                       | CHARDONNAY, MARSH                                                                                                                                                                                                                                                                     |
| CANVAS™<br>HANDMADE BRICK                                                                                                                                                                                                                                      | FRENCH GRAY™, TAUPE                                                                                                                                                                                                                                                                                                                                                                                                                                       | CHARDONNAY, MARSH                                                                                                                                                                                                                                                                     |
| CARBON HANDMADE BRICK                                                                                                                                                                                                                                          | CARBON, GRAY, INTAGLIO                                                                                                                                                                                                                                                                                                                                                                                                                                    | GRAY                                                                                                                                                                                                                                                                                  |
| MOROCCAN SAND<br>HANDMADE BRICK                                                                                                                                                                                                                                | FRENCH GRAY™, TAUPE                                                                                                                                                                                                                                                                                                                                                                                                                                       | CHARDONNAY, MARSH                                                                                                                                                                                                                                                                     |
| TITANIUM™<br>HANDMADE BRICK                                                                                                                                                                                                                                    | FRENCH GRAY™, TAUPE                                                                                                                                                                                                                                                                                                                                                                                                                                       | CHARDONNAY, MARSH                                                                                                                                                                                                                                                                     |
| COBBLEFIELD®                                                                                                                                                                                                                                                   |                                                                                                                                                                                                                                                                                                                                                                                                                                                           |                                                                                                                                                                                                                                                                                       |
| CHARDONNAY                                                                                                                                                                                                                                                     | FRENCH GRAY™, TAUPE                                                                                                                                                                                                                                                                                                                                                                                                                                       | CHARDONNAY, MARSH                                                                                                                                                                                                                                                                     |
| ECHO RIDGE®                                                                                                                                                                                                                                                    | CARBON, GRAY, INTAGLIO,<br>NIGHTFALL™                                                                                                                                                                                                                                                                                                                                                                                                                     | GRAY, NIGHTFALL™                                                                                                                                                                                                                                                                      |
| GRAY                                                                                                                                                                                                                                                           | GRAY, INTAGLIO                                                                                                                                                                                                                                                                                                                                                                                                                                            | GRAY                                                                                                                                                                                                                                                                                  |
| SAN FRANCISCO                                                                                                                                                                                                                                                  | FRENCH GRAY™, GRAY,<br>NIGHTFALL™, TAUPE                                                                                                                                                                                                                                                                                                                                                                                                                  | GRAY, NIGHTFALL™                                                                                                                                                                                                                                                                      |
|                                                                                                                                                                                                                                                                |                                                                                                                                                                                                                                                                                                                                                                                                                                                           |                                                                                                                                                                                                                                                                                       |
| TEXAS CREAM                                                                                                                                                                                                                                                    | CHAMPAGNE, PARCHMENT™                                                                                                                                                                                                                                                                                                                                                                                                                                     | CREAM                                                                                                                                                                                                                                                                                 |
| TEXAS CREAM<br>CORAL STONE                                                                                                                                                                                                                                     | CHAMPAGNE, PARCHMENT™                                                                                                                                                                                                                                                                                                                                                                                                                                     | CREAM                                                                                                                                                                                                                                                                                 |
|                                                                                                                                                                                                                                                                | CHAMPAGNE, PARCHMENT™<br>CHAMPAGNE, PARCHMENT™                                                                                                                                                                                                                                                                                                                                                                                                            | CREAM                                                                                                                                                                                                                                                                                 |
| CORAL STONE                                                                                                                                                                                                                                                    |                                                                                                                                                                                                                                                                                                                                                                                                                                                           |                                                                                                                                                                                                                                                                                       |
| CORAL STONE<br>FOSSIL REEF                                                                                                                                                                                                                                     |                                                                                                                                                                                                                                                                                                                                                                                                                                                           |                                                                                                                                                                                                                                                                                       |
| CORAL STONE<br>FOSSIL REEF<br>COUNTRY LEDGESTONE                                                                                                                                                                                                               | CHAMPAGNE, PARCHMENT*                                                                                                                                                                                                                                                                                                                                                                                                                                     | CREAM                                                                                                                                                                                                                                                                                 |
| CORAL STONE<br>FOSSIL REEF<br>COUNTRY LEDGESTONE<br>ASHFALL                                                                                                                                                                                                    | CHAMPAGNE, PARCHMENT™<br>FRENCH GRAY™, GRAY, INTAGLIO,<br>TAUPE                                                                                                                                                                                                                                                                                                                                                                                           | CREAM<br>GRAY, MARSH                                                                                                                                                                                                                                                                  |
| CORAL STONE<br>FOSSIL REEF<br>COUNTRY LEDGESTONE<br>ASHFALL<br>ASPEN                                                                                                                                                                                           | CHAMPAGNE, PARCHMENT™<br>FRENCH GRAY™, GRAY, INTAGLIO,<br>TAUPE<br>FRENCH GRAY™, TAUPE                                                                                                                                                                                                                                                                                                                                                                    | GRAY, MARSH                                                                                                                                                                                                                                                                           |
| CORAL STONE<br>FOSSIL REEF<br>COUNTRY LEDGESTONE<br>ASHFALL<br>ASPEN<br>BLACK RUNDLE<br>BUCKS COUNTY<br>CARAMEL                                                                                                                                                | CHAMPAGNE, PARCHMENT"<br>FRENCH GRAY", GRAY, INTAGLIO,<br>TAUPE<br>FRENCH GRAY", TAUPE<br>GRAY, NIGHTFALL"<br>FRENCH GRAY", GRAY, TAUPE<br>FRENCH GRAY", TAUPE                                                                                                                                                                                                                                                                                            | GRAY, MARSH<br>GRAY, MARSH<br>GRAY, NIGHTFALL <sup>®</sup><br>GRAY, MARSH<br>BLOND, MARSH                                                                                                                                                                                             |
| CORAL STONE<br>FOSSIL REEF<br>COUNTRY LEDGESTONE<br>ASHFALL<br>ASPEN<br>BLACK RUNDLE<br>BUCKS COUNTY<br>CARAMEL<br>CHARDONNAY                                                                                                                                  | CHAMPAGNE, PARCHMENT"<br>FRENCH GRAY", GRAY, INTAGLIO,<br>TAUPE<br>FRENCH GRAY", TAUPE<br>GRAY, NIGHTFALL"<br>FRENCH GRAY", TAUPE<br>FRENCH GRAY", TAUPE<br>FRENCH GRAY", TAUPE                                                                                                                                                                                                                                                                           | GRAY, MARSH<br>GRAY, MARSH<br>GRAY, MIGHTFALL*<br>GRAY, MARSH<br>BLOND, MARSH<br>CHARDONNAY, MARSH                                                                                                                                                                                    |
| CORAL STONE<br>FOSSIL REEF<br>COUNTRY LEDGESTONE<br>ASHFALL<br>ASPEN<br>BLACK RUNDLE<br>BUCKS COUNTY<br>CARAMEL                                                                                                                                                | CHAMPAGNE, PARCHMENT"<br>FRENCH GRAY", GRAY, INTAGLIO,<br>TAUPE<br>FRENCH GRAY", TAUPE<br>GRAY, NIGHTFALL"<br>FRENCH GRAY", GRAY, TAUPE<br>FRENCH GRAY", TAUPE                                                                                                                                                                                                                                                                                            | GRAY, MARSH<br>GRAY, MARSH<br>GRAY, NIGHTFALL <sup>®</sup><br>GRAY, MARSH<br>BLOND, MARSH                                                                                                                                                                                             |
| CORAL STONE<br>FOSSIL REEF<br>COUNTRY LEDGESTONE<br>ASHFALL<br>ASPEN<br>BLACK RUNDLE<br>BUCKS COUNTY<br>CARAMEL<br>CHARDONNAY                                                                                                                                  | CHAMPAGNE, PARCHMENT*<br>FRENCH GRAY*, GRAY, INTAGLIO,<br>TAUPE<br>FRENCH GRAY*, TAUPE<br>GRAY, NIGHTFALL*<br>FRENCH GRAY*, GRAY, TAUPE<br>FRENCH GRAY*, TAUPE<br>FRENCH GRAY*, TAUPE<br>CARBON, GRAY, INTAGLIO,                                                                                                                                                                                                                                          | GRAY, MARSH<br>GRAY, MARSH<br>GRAY, NIGHTFALL*<br>GRAY, MARSH<br>BLOND, MARSH<br>CHARDONNAY, MARSH                                                                                                                                                                                    |
| CORAL STONE<br>FOSSIL REEF<br>COUNTRY LEDGESTONE<br>ASHFALL<br>ASPEN<br>BLACK RUNDLE<br>BUCKS COUNTY<br>CARAMEL<br>CHARDONNAY<br>ECHO RIDGE®                                                                                                                   | CHAMPAGNE, PARCHMENT*<br>FRENCH GRAY*, GRAY, INTAGLIO,<br>TAUPE<br>FRENCH GRAY*, TAUPE<br>GRAY, NIGHTFALL*<br>FRENCH GRAY*, GRAY, TAUPE<br>FRENCH GRAY*, TAUPE<br>FRENCH GRAY*, TAUPE<br>CARBON, GRAY, INTAGLIO,<br>NIGHTFALL*                                                                                                                                                                                                                            | CREAM<br>GRAY, MARSH<br>GRAY, MARSH<br>GRAY, NIGHTFALL <sup>®</sup><br>GRAY, MARSH<br>BLOND, MARSH<br>CHARDONNAY, MARSH<br>GRAY, NIGHTFALL <sup>®</sup>                                                                                                                               |
| CORAL STONE<br>FOSSIL REEF<br>COUNTRY LEDGESTONE<br>ASHFALL<br>ASPEN<br>BLACK RUNDLE<br>BUCKS COUNTY<br>CARAMEL<br>CHARDONNAY<br>ECHO RIDGE®<br>GRAND MESA                                                                                                     | CHAMPAGNE, PARCHMENT*<br>FRENCH GRAY*, GRAY, INTAGLIO,<br>TAUPE<br>FRENCH GRAY*, TAUPE<br>GRAY, NIGHTFALL*<br>FRENCH GRAY*, TAUPE<br>FRENCH GRAY*, TAUPE<br>CARBON, GRAY, INTAGLIO,<br>NIGHTFALL*<br>TAUPE<br>GRAY, NIGHTFALL*<br>FRENCH GRAY*, SABLE, TAUPE                                                                                                                                                                                              | CREAM<br>GRAY, MARSH<br>GRAY, MARSH<br>GRAY, NIGHTFALL <sup>™</sup><br>GRAY, MARSH<br>BLOND, MARSH<br>CHARDONNAY, MARSH<br>GRAY, NIGHTFALL <sup>™</sup><br>MARSH                                                                                                                      |
| CORAL STONE<br>FOSSIL REEF<br>COUNTRY LEDGESTONE<br>ASHFALL<br>ASPEN<br>BLACK RUNDLE<br>BUCKS COUNTY<br>CARAMEL<br>CHARDONNAY<br>ECHO RIDGE®<br>GRAND MESA<br>GUNNISON"                                                                                        | CHAMPAGNE, PARCHMENT*<br>FRENCH GRAY*, GRAY, INTAGLIO,<br>TAUPE<br>FRENCH GRAY*, TAUPE<br>GRAY, NIGHTFALL*<br>FRENCH GRAY*, TAUPE<br>FRENCH GRAY*, TAUPE<br>CARBON, GRAY, INTAGLIO,<br>NIGHTFALL*<br>TAUPE<br>GRAY, NIGHTFALL*<br>FRENCH GRAY*, SABLE, TAUPE<br>FRENCH GRAY*, TAUPE                                                                                                                                                                       | CREAM<br>GRAY, MARSH<br>GRAY, MARSH<br>GRAY, MIGHTFALL <sup>™</sup><br>GRAY, MARSH<br>BLOND, MARSH<br>CHARDONNAY, MARSH<br>GRAY, NIGHTFALL <sup>™</sup><br>MARSH<br>GRAY, NIGHTFALL <sup>™</sup>                                                                                      |
| CORAL STONE<br>FOSSIL REEF<br>COUNTRY LEDGESTONE<br>ASHFALL<br>ASPEN<br>BLACK RUNDLE<br>BUCKS COUNTY<br>CARAMEL<br>CHARDONNAY<br>ECHO RIDGE®<br>GRAND MESA<br>GUNNISON™<br>HUDSON BAY®<br>MOJAVE<br>SEVILLA"                                                   | CHAMPAGNE, PARCHMENT*<br>FRENCH GRAY*, GRAY, INTAGLIO,<br>TAUPE<br>FRENCH GRAY*, TAUPE<br>GRAY, NIGHTFALL*<br>FRENCH GRAY*, TAUPE<br>FRENCH GRAY*, TAUPE<br>CARBON, GRAY, INTAGLIO,<br>NIGHTFALL*<br>TAUPE<br>GRAY, NIGHTFALL*<br>FRENCH GRAY*, SABLE, TAUPE<br>FRENCH GRAY*, SABLE, TAUPE<br>FRENCH GRAY*, SABLE, TAUPE                                                                                                                                  | CREAM<br>GRAY, MARSH<br>GRAY, MARSH<br>GRAY, MARSH<br>GRAY, MIGHTFALL <sup>™</sup><br>GRAY, MIGHTFALL <sup>™</sup><br>GRAY, NIGHTFALL <sup>™</sup><br>GRAY, NIGHTFALL <sup>™</sup><br>CHARDONNAY, MARSH, SABLE<br>BLOND, MARSH<br>CHARDONNAY, MARSH, SABLE                            |
| CORAL STONE<br>FOSSIL REEF<br>COUNTRY LEDGESTONE<br>ASHFALL<br>ASPEN<br>BLACK RUNDLE<br>BUCKS COUNTY<br>CARAMEL<br>CHARDONNAY<br>ECHO RIDGE®<br>GRAND MESA<br>GUNNISON"<br>HUDSON BAY®<br>MOJAVE                                                               | CHAMPAGNE, PARCHMENT*<br>FRENCH GRAY*, GRAY, INTAGLIO,<br>TAUPE<br>FRENCH GRAY*, TAUPE<br>GRAY, NIGHTFALL*<br>FRENCH GRAY*, TAUPE<br>FRENCH GRAY*, TAUPE<br>CARBON, GRAY, INTAGLIO,<br>NIGHTFALL*<br>TAUPE<br>GRAY, NIGHTFALL*<br>FRENCH GRAY*, SABLE, TAUPE<br>FRENCH GRAY*, TAUPE                                                                                                                                                                       | CREAM<br>GRAY, MARSH<br>GRAY, MARSH<br>GRAY, MIGHTFALL <sup>®</sup><br>GRAY, MIGHTFALL <sup>®</sup><br>CHARDONNAY, MARSH<br>GRAY, NIGHTFALL <sup>®</sup><br>GRAY, NIGHTFALL <sup>®</sup><br>CHARDONNAY, MARSH, SABLE<br>BLOND, MARSH                                                  |
| CORAL STONE<br>FOSSIL REEF<br>COUNTRY LEDGESTONE<br>ASHFALL<br>ASPEN<br>BLACK RUNDLE<br>BUCKS COUNTY<br>CARAMEL<br>CHARDONNAY<br>ECHO RIDGE®<br>GRAND MESA<br>GUNNISON™<br>HUDSON BAY®<br>MOJAVE<br>SEVILLA"                                                   | CHAMPAGNE, PARCHMENT"  FRENCH GRAY", GRAY, INTAGLIO,<br>TAUPE  FRENCH GRAY", GRAY, INTAGLIO,<br>GRAY, NIGHTFALL"  FRENCH GRAY", GRAY, TAUPE  FRENCH GRAY", TAUPE  FRENCH GRAY", TAUPE  CARBON, GRAY, INTAGLIO,<br>NIGHTFALL"  TAUPE  GRAY, NIGHTFALL"  FRENCH GRAY", SABLE, TAUPE  FRENCH GRAY", SABLE, TAUPE | CREAM<br>GRAY, MARSH<br>GRAY, MARSH<br>GRAY, MARSH<br>GRAY, NIGHTFALL <sup>®</sup><br>GRAY, MARSH<br>CHARDONNAY, MARSH<br>GRAY, NIGHTFALL <sup>®</sup><br>GRAY, NIGHTFALL <sup>®</sup><br>CHARDONNAY, MARSH, SABLE<br>BLOND, MARSH<br>CHARDONNAY, MARSH, SABLE                        |
| CORAL STONE<br>FOSSIL REEF<br>COUNTRY LEDGESTONE<br>ASHFALL<br>ASPEN<br>BLACK RUNDLE<br>BUCKS COUNTY<br>CARAMEL<br>CHARDONNAY<br>ECHO RIDGE®<br>GRAND MESA<br>GUNNISON <sup>™</sup><br>HUDSON BAY®<br>MOJAVE<br>SEVILLA <sup>™</sup>                           | CHAMPAGNE, PARCHMENT"<br>FRENCH GRAY", GRAY, INTAGLIO,<br>TAUPE<br>FRENCH GRAY", TAUPE<br>GRAY, NIGHTFALL"<br>FRENCH GRAY", TAUPE<br>FRENCH GRAY", TAUPE<br>CARBON, GRAY, INTAGLIO,<br>NIGHTFALL"<br>TAUPE<br>GRAY, NIGHTFALL"<br>FRENCH GRAY", SABLE, TAUPE<br>FRENCH GRAY", NIGHTFALL",                                         | CREAM<br>GRAY, MARSH<br>GRAY, MARSH<br>GRAY, NIGHTFALL"<br>GRAY, MARSH<br>BLOND, MARSH<br>CHARDONNAY, MARSH<br>GRAY, NIGHTFALL"<br>MARSH<br>GRAY, NIGHTFALL"<br>CHARDONNAY, MARSH, SABLE<br>BLOND, MARSH<br>CHARDONNAY, MARSH, SABLE<br>GRAY, MARSH                                   |
| CORAL STONE<br>FOSSIL REEF<br>COUNTRY LEDGESTONE<br>ASHFALL<br>ASPEN<br>BLACK RUNDLE<br>BUCKS COUNTY<br>CARAMEL<br>CHARDONNAY<br>ECHO RIDGE®<br>GRAND MESA<br>GUNNISON <sup>™</sup><br>HUDSON BAY®<br>MOJAVE<br>SEVILLA <sup>™</sup><br>SKYLINE<br>UMBER CREEK | CHAMPAGNE, PARCHMENT"<br>FRENCH GRAY", GRAY, INTAGLIO,<br>TAUPE<br>FRENCH GRAY", TAUPE<br>GRAY, NIGHTFALL"<br>FRENCH GRAY", TAUPE<br>FRENCH GRAY", TAUPE<br>CARBON, GRAY, INTAGLIO,<br>NIGHTFALL"<br>TAUPE<br>GRAY, NIGHTFALL"<br>FRENCH GRAY", SABLE, TAUPE<br>FRENCH GRAY", SABLE, TAUPE<br>FRENCH GRAY", SABLE, TAUPE<br>FRENCH GRAY", GRAY, INTAGLIO,<br>TAUPE<br>FRENCH GRAY", NIGHTFALL",<br>SABLE, TAUPE                                           | CREAM<br>GRAY, MARSH<br>GRAY, MARSH<br>GRAY, MARSH<br>GRAY, NIGHTFALL <sup>®</sup><br>GRAY, MARSH<br>CHARDONNAY, MARSH<br>GRAY, NIGHTFALL <sup>®</sup><br>CHARDONNAY, MARSH, SABLE<br>BLOND, MARSH<br>CHARDONNAY, MARSH, SABLE<br>GRAY, MIGHTFALL <sup>®</sup> , SABLE<br>GRAY, MARSH |