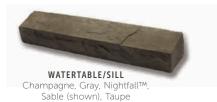

#### ARCHITECTURAL STONE TRIM

CAST-FIT® WATERTABLE/SILL

2 ½" x 18" x 3"

Carbon (shown), French Gray™ Intaglio, Parchment™, Vellum 2 ½" x 18" x 3"

FLAT TEXTURED CAPSTONES\* Champagne, Gray (shown), Nightfall™, Sable, Taupe 10" x 20", 12" x 20" 2" thickness