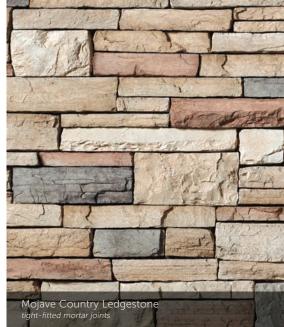

#### COUNTRY LEDGESTONE

Black Rundle Country Ledgestone

tight-fitted mortar joints

Sevilla<sup>™</sup> Country Ledgestone

## COORDINATING COLOR GUIDE

|                                                                                                                                                                                                                                                                | ACCESSORIES                                                                                                                                                                                                                                                                                                                                                                                                                                               | HEARTHSTONES                                                                                                                                                                                                                                                                          |
|----------------------------------------------------------------------------------------------------------------------------------------------------------------------------------------------------------------------------------------------------------------|-----------------------------------------------------------------------------------------------------------------------------------------------------------------------------------------------------------------------------------------------------------------------------------------------------------------------------------------------------------------------------------------------------------------------------------------------------------|---------------------------------------------------------------------------------------------------------------------------------------------------------------------------------------------------------------------------------------------------------------------------------------|
| ANCIENT VILLA LEDGESTONE™                                                                                                                                                                                                                                      |                                                                                                                                                                                                                                                                                                                                                                                                                                                           |                                                                                                                                                                                                                                                                                       |
| PALISADES                                                                                                                                                                                                                                                      | CARBON, FRENCH GRAY™, GRAY,<br>SABLE, TAUPE                                                                                                                                                                                                                                                                                                                                                                                                               | GRAY, MARSH, SABLE                                                                                                                                                                                                                                                                    |
| SEVILLA™                                                                                                                                                                                                                                                       | FRENCH GRAY™, SABLE, TAUPE                                                                                                                                                                                                                                                                                                                                                                                                                                | CHARDONNAY, MARSH, SABLE                                                                                                                                                                                                                                                              |
| CAST-FIT®                                                                                                                                                                                                                                                      |                                                                                                                                                                                                                                                                                                                                                                                                                                                           |                                                                                                                                                                                                                                                                                       |
| CARBON                                                                                                                                                                                                                                                         | CARBON, GRAY, INTAGLIO                                                                                                                                                                                                                                                                                                                                                                                                                                    | GRAY                                                                                                                                                                                                                                                                                  |
| FRENCH GRAY™                                                                                                                                                                                                                                                   | FRENCH GRAY™, TAUPE                                                                                                                                                                                                                                                                                                                                                                                                                                       | MARSH                                                                                                                                                                                                                                                                                 |
| PARCHMENT™                                                                                                                                                                                                                                                     | CHAMPAGNE, PARCHMENT™                                                                                                                                                                                                                                                                                                                                                                                                                                     | CREAM                                                                                                                                                                                                                                                                                 |
| CULTURED <sup>®</sup> BRICK <sup>®</sup>                                                                                                                                                                                                                       |                                                                                                                                                                                                                                                                                                                                                                                                                                                           |                                                                                                                                                                                                                                                                                       |
| ANTIQUE RED USED BRICK                                                                                                                                                                                                                                         | FRENCH GRAY™, TAUPE                                                                                                                                                                                                                                                                                                                                                                                                                                       | CHARDONNAY, MARSH                                                                                                                                                                                                                                                                     |
| HIGH DESERT USED BRICK                                                                                                                                                                                                                                         | FRENCH GRAY™, TAUPE                                                                                                                                                                                                                                                                                                                                                                                                                                       | CHARDONNAY, MARSH                                                                                                                                                                                                                                                                     |
| CANVAS™<br>HANDMADE BRICK                                                                                                                                                                                                                                      | FRENCH GRAY™, TAUPE                                                                                                                                                                                                                                                                                                                                                                                                                                       | CHARDONNAY, MARSH                                                                                                                                                                                                                                                                     |
| CARBON HANDMADE BRICK                                                                                                                                                                                                                                          | CARBON, GRAY, INTAGLIO                                                                                                                                                                                                                                                                                                                                                                                                                                    | GRAY                                                                                                                                                                                                                                                                                  |
| MOROCCAN SAND<br>HANDMADE BRICK                                                                                                                                                                                                                                | FRENCH GRAY™, TAUPE                                                                                                                                                                                                                                                                                                                                                                                                                                       | CHARDONNAY, MARSH                                                                                                                                                                                                                                                                     |
| TITANIUM™<br>HANDMADE BRICK                                                                                                                                                                                                                                    | FRENCH GRAY™, TAUPE                                                                                                                                                                                                                                                                                                                                                                                                                                       | CHARDONNAY, MARSH                                                                                                                                                                                                                                                                     |
| COBBLEFIELD®                                                                                                                                                                                                                                                   |                                                                                                                                                                                                                                                                                                                                                                                                                                                           |                                                                                                                                                                                                                                                                                       |
| CHARDONNAY                                                                                                                                                                                                                                                     | FRENCH GRAY™, TAUPE                                                                                                                                                                                                                                                                                                                                                                                                                                       | CHARDONNAY, MARSH                                                                                                                                                                                                                                                                     |
| ECHO RIDGE®                                                                                                                                                                                                                                                    | CARBON, GRAY, INTAGLIO,<br>NIGHTFALL™                                                                                                                                                                                                                                                                                                                                                                                                                     | GRAY, NIGHTFALL™                                                                                                                                                                                                                                                                      |
| GRAY                                                                                                                                                                                                                                                           | GRAY, INTAGLIO                                                                                                                                                                                                                                                                                                                                                                                                                                            | GRAY                                                                                                                                                                                                                                                                                  |
| SAN FRANCISCO                                                                                                                                                                                                                                                  | FRENCH GRAY™, GRAY,<br>NIGHTFALL™, TAUPE                                                                                                                                                                                                                                                                                                                                                                                                                  | GRAY, NIGHTFALL™                                                                                                                                                                                                                                                                      |
|                                                                                                                                                                                                                                                                |                                                                                                                                                                                                                                                                                                                                                                                                                                                           |                                                                                                                                                                                                                                                                                       |
| TEXAS CREAM                                                                                                                                                                                                                                                    | CHAMPAGNE, PARCHMENT™                                                                                                                                                                                                                                                                                                                                                                                                                                     | CREAM                                                                                                                                                                                                                                                                                 |
| TEXAS CREAM<br>CORAL STONE                                                                                                                                                                                                                                     | CHAMPAGNE, PARCHMENT™                                                                                                                                                                                                                                                                                                                                                                                                                                     | CREAM                                                                                                                                                                                                                                                                                 |
|                                                                                                                                                                                                                                                                | CHAMPAGNE, PARCHMENT™<br>CHAMPAGNE, PARCHMENT™                                                                                                                                                                                                                                                                                                                                                                                                            | CREAM                                                                                                                                                                                                                                                                                 |
| CORAL STONE                                                                                                                                                                                                                                                    |                                                                                                                                                                                                                                                                                                                                                                                                                                                           |                                                                                                                                                                                                                                                                                       |
| CORAL STONE<br>FOSSIL REEF                                                                                                                                                                                                                                     |                                                                                                                                                                                                                                                                                                                                                                                                                                                           |                                                                                                                                                                                                                                                                                       |
| CORAL STONE<br>FOSSIL REEF<br>COUNTRY LEDGESTONE                                                                                                                                                                                                               | CHAMPAGNE, PARCHMENT*                                                                                                                                                                                                                                                                                                                                                                                                                                     | CREAM                                                                                                                                                                                                                                                                                 |
| CORAL STONE<br>FOSSIL REEF<br>COUNTRY LEDGESTONE<br>ASHFALL                                                                                                                                                                                                    | CHAMPAGNE, PARCHMENT™<br>FRENCH GRAY™, GRAY, INTAGLIO,<br>TAUPE                                                                                                                                                                                                                                                                                                                                                                                           | CREAM<br>GRAY, MARSH                                                                                                                                                                                                                                                                  |
| CORAL STONE<br>FOSSIL REEF<br>COUNTRY LEDGESTONE<br>ASHFALL<br>ASPEN                                                                                                                                                                                           | CHAMPAGNE, PARCHMENT™<br>FRENCH GRAY™, GRAY, INTAGLIO,<br>TAUPE<br>FRENCH GRAY™, TAUPE                                                                                                                                                                                                                                                                                                                                                                    | GRAY, MARSH                                                                                                                                                                                                                                                                           |
| CORAL STONE<br>FOSSIL REEF<br>COUNTRY LEDGESTONE<br>ASHFALL<br>ASPEN<br>BLACK RUNDLE<br>BUCKS COUNTY<br>CARAMEL                                                                                                                                                | CHAMPAGNE, PARCHMENT"<br>FRENCH GRAY", GRAY, INTAGLIO,<br>TAUPE<br>FRENCH GRAY", TAUPE<br>GRAY, NIGHTFALL"<br>FRENCH GRAY", GRAY, TAUPE<br>FRENCH GRAY", TAUPE                                                                                                                                                                                                                                                                                            | GRAY, MARSH<br>GRAY, MARSH<br>GRAY, NIGHTFALL <sup>®</sup><br>GRAY, MARSH<br>BLOND, MARSH                                                                                                                                                                                             |
| CORAL STONE<br>FOSSIL REEF<br>COUNTRY LEDGESTONE<br>ASHFALL<br>ASPEN<br>BLACK RUNDLE<br>BUCKS COUNTY<br>CARAMEL<br>CHARDONNAY                                                                                                                                  | CHAMPAGNE, PARCHMENT"<br>FRENCH GRAY", GRAY, INTAGLIO,<br>TAUPE<br>FRENCH GRAY", TAUPE<br>GRAY, NIGHTFALL"<br>FRENCH GRAY", TAUPE<br>FRENCH GRAY", TAUPE<br>FRENCH GRAY", TAUPE                                                                                                                                                                                                                                                                           | GRAY, MARSH<br>GRAY, MARSH<br>GRAY, MIGHTFALL*<br>GRAY, MARSH<br>BLOND, MARSH<br>CHARDONNAY, MARSH                                                                                                                                                                                    |
| CORAL STONE<br>FOSSIL REEF<br>COUNTRY LEDGESTONE<br>ASHFALL<br>ASPEN<br>BLACK RUNDLE<br>BUCKS COUNTY<br>CARAMEL                                                                                                                                                | CHAMPAGNE, PARCHMENT"<br>FRENCH GRAY", GRAY, INTAGLIO,<br>TAUPE<br>FRENCH GRAY", TAUPE<br>GRAY, NIGHTFALL"<br>FRENCH GRAY", GRAY, TAUPE<br>FRENCH GRAY", TAUPE                                                                                                                                                                                                                                                                                            | GRAY, MARSH<br>GRAY, MARSH<br>GRAY, NIGHTFALL <sup>®</sup><br>GRAY, MARSH<br>BLOND, MARSH                                                                                                                                                                                             |
| CORAL STONE<br>FOSSIL REEF<br>COUNTRY LEDGESTONE<br>ASHFALL<br>ASPEN<br>BLACK RUNDLE<br>BUCKS COUNTY<br>CARAMEL<br>CHARDONNAY                                                                                                                                  | CHAMPAGNE, PARCHMENT*<br>FRENCH GRAY*, GRAY, INTAGLIO,<br>TAUPE<br>FRENCH GRAY*, TAUPE<br>GRAY, NIGHTFALL*<br>FRENCH GRAY*, GRAY, TAUPE<br>FRENCH GRAY*, TAUPE<br>FRENCH GRAY*, TAUPE<br>CARBON, GRAY, INTAGLIO,                                                                                                                                                                                                                                          | GRAY, MARSH<br>GRAY, MARSH<br>GRAY, NIGHTFALL*<br>GRAY, MARSH<br>BLOND, MARSH<br>CHARDONNAY, MARSH                                                                                                                                                                                    |
| CORAL STONE<br>FOSSIL REEF<br>COUNTRY LEDGESTONE<br>ASHFALL<br>ASPEN<br>BLACK RUNDLE<br>BUCKS COUNTY<br>CARAMEL<br>CHARDONNAY<br>ECHO RIDGE®                                                                                                                   | CHAMPAGNE, PARCHMENT*<br>FRENCH GRAY*, GRAY, INTAGLIO,<br>TAUPE<br>FRENCH GRAY*, TAUPE<br>GRAY, NIGHTFALL*<br>FRENCH GRAY*, GRAY, TAUPE<br>FRENCH GRAY*, TAUPE<br>FRENCH GRAY*, TAUPE<br>CARBON, GRAY, INTAGLIO,<br>NIGHTFALL*                                                                                                                                                                                                                            | CREAM<br>GRAY, MARSH<br>GRAY, MARSH<br>GRAY, NIGHTFALL <sup>®</sup><br>GRAY, MARSH<br>BLOND, MARSH<br>CHARDONNAY, MARSH<br>GRAY, NIGHTFALL <sup>®</sup>                                                                                                                               |
| CORAL STONE<br>FOSSIL REEF<br>COUNTRY LEDGESTONE<br>ASHFALL<br>ASPEN<br>BLACK RUNDLE<br>BUCKS COUNTY<br>CARAMEL<br>CHARDONNAY<br>ECHO RIDGE®<br>GRAND MESA                                                                                                     | CHAMPAGNE, PARCHMENT*<br>FRENCH GRAY*, GRAY, INTAGLIO,<br>TAUPE<br>FRENCH GRAY*, TAUPE<br>GRAY, NIGHTFALL*<br>FRENCH GRAY*, TAUPE<br>FRENCH GRAY*, TAUPE<br>CARBON, GRAY, INTAGLIO,<br>NIGHTFALL*<br>TAUPE<br>GRAY, NIGHTFALL*<br>FRENCH GRAY*, SABLE, TAUPE                                                                                                                                                                                              | CREAM<br>GRAY, MARSH<br>GRAY, MARSH<br>GRAY, NIGHTFALL <sup>™</sup><br>GRAY, MARSH<br>BLOND, MARSH<br>CHARDONNAY, MARSH<br>GRAY, NIGHTFALL <sup>™</sup><br>MARSH                                                                                                                      |
| CORAL STONE<br>FOSSIL REEF<br>COUNTRY LEDGESTONE<br>ASHFALL<br>ASPEN<br>BLACK RUNDLE<br>BUCKS COUNTY<br>CARAMEL<br>CHARDONNAY<br>ECHO RIDGE®<br>GRAND MESA<br>GUNNISON"                                                                                        | CHAMPAGNE, PARCHMENT*<br>FRENCH GRAY*, GRAY, INTAGLIO,<br>TAUPE<br>FRENCH GRAY*, TAUPE<br>GRAY, NIGHTFALL*<br>FRENCH GRAY*, TAUPE<br>FRENCH GRAY*, TAUPE<br>CARBON, GRAY, INTAGLIO,<br>NIGHTFALL*<br>TAUPE<br>GRAY, NIGHTFALL*<br>FRENCH GRAY*, SABLE, TAUPE<br>FRENCH GRAY*, TAUPE                                                                                                                                                                       | CREAM<br>GRAY, MARSH<br>GRAY, MARSH<br>GRAY, MIGHTFALL <sup>™</sup><br>GRAY, MARSH<br>BLOND, MARSH<br>CHARDONNAY, MARSH<br>GRAY, NIGHTFALL <sup>™</sup><br>MARSH<br>GRAY, NIGHTFALL <sup>™</sup>                                                                                      |
| CORAL STONE<br>FOSSIL REEF<br>COUNTRY LEDGESTONE<br>ASHFALL<br>ASPEN<br>BLACK RUNDLE<br>BUCKS COUNTY<br>CARAMEL<br>CHARDONNAY<br>ECHO RIDGE®<br>GRAND MESA<br>GUNNISON™<br>HUDSON BAY®<br>MOJAVE<br>SEVILLA"                                                   | CHAMPAGNE, PARCHMENT*<br>FRENCH GRAY*, GRAY, INTAGLIO,<br>TAUPE<br>FRENCH GRAY*, TAUPE<br>GRAY, NIGHTFALL*<br>FRENCH GRAY*, TAUPE<br>FRENCH GRAY*, TAUPE<br>CARBON, GRAY, INTAGLIO,<br>NIGHTFALL*<br>TAUPE<br>GRAY, NIGHTFALL*<br>FRENCH GRAY*, SABLE, TAUPE<br>FRENCH GRAY*, SABLE, TAUPE<br>FRENCH GRAY*, SABLE, TAUPE                                                                                                                                  | CREAM<br>GRAY, MARSH<br>GRAY, MARSH<br>GRAY, MARSH<br>GRAY, MIGHTFALL <sup>™</sup><br>GRAY, MIGHTFALL <sup>™</sup><br>GRAY, NIGHTFALL <sup>™</sup><br>GRAY, NIGHTFALL <sup>™</sup><br>CHARDONNAY, MARSH, SABLE<br>BLOND, MARSH<br>CHARDONNAY, MARSH, SABLE                            |
| CORAL STONE<br>FOSSIL REEF<br>COUNTRY LEDGESTONE<br>ASHFALL<br>ASPEN<br>BLACK RUNDLE<br>BUCKS COUNTY<br>CARAMEL<br>CHARDONNAY<br>ECHO RIDGE®<br>GRAND MESA<br>GUNNISON"<br>HUDSON BAY®<br>MOJAVE                                                               | CHAMPAGNE, PARCHMENT*<br>FRENCH GRAY*, GRAY, INTAGLIO,<br>TAUPE<br>FRENCH GRAY*, TAUPE<br>GRAY, NIGHTFALL*<br>FRENCH GRAY*, TAUPE<br>FRENCH GRAY*, TAUPE<br>CARBON, GRAY, INTAGLIO,<br>NIGHTFALL*<br>TAUPE<br>GRAY, NIGHTFALL*<br>FRENCH GRAY*, SABLE, TAUPE<br>FRENCH GRAY*, TAUPE                                                                                                                                                                       | CREAM<br>GRAY, MARSH<br>GRAY, MARSH<br>GRAY, MIGHTFALL <sup>®</sup><br>GRAY, MIGHTFALL <sup>®</sup><br>CHARDONNAY, MARSH<br>GRAY, NIGHTFALL <sup>®</sup><br>GRAY, NIGHTFALL <sup>®</sup><br>CHARDONNAY, MARSH, SABLE<br>BLOND, MARSH                                                  |
| CORAL STONE<br>FOSSIL REEF<br>COUNTRY LEDGESTONE<br>ASHFALL<br>ASPEN<br>BLACK RUNDLE<br>BUCKS COUNTY<br>CARAMEL<br>CHARDONNAY<br>ECHO RIDGE®<br>GRAND MESA<br>GUNNISON™<br>HUDSON BAY®<br>MOJAVE<br>SEVILLA"                                                   | CHAMPAGNE, PARCHMENT"  FRENCH GRAY", GRAY, INTAGLIO,<br>TAUPE  FRENCH GRAY", GRAY, INTAGLIO,<br>GRAY, NIGHTFALL"  FRENCH GRAY", GRAY, TAUPE  FRENCH GRAY", TAUPE  FRENCH GRAY", TAUPE  CARBON, GRAY, INTAGLIO,<br>NIGHTFALL"  TAUPE  GRAY, NIGHTFALL"  FRENCH GRAY", SABLE, TAUPE  FRENCH GRAY", SABLE, TAUPE | CREAM<br>GRAY, MARSH<br>GRAY, MARSH<br>GRAY, MARSH<br>GRAY, NIGHTFALL <sup>®</sup><br>GRAY, MARSH<br>CHARDONNAY, MARSH<br>GRAY, NIGHTFALL <sup>®</sup><br>GRAY, NIGHTFALL <sup>®</sup><br>CHARDONNAY, MARSH, SABLE<br>BLOND, MARSH<br>CHARDONNAY, MARSH, SABLE                        |
| CORAL STONE<br>FOSSIL REEF<br>COUNTRY LEDGESTONE<br>ASHFALL<br>ASPEN<br>BLACK RUNDLE<br>BUCKS COUNTY<br>CARAMEL<br>CHARDONNAY<br>ECHO RIDGE®<br>GRAND MESA<br>GUNNISON <sup>™</sup><br>HUDSON BAY®<br>MOJAVE<br>SEVILLA <sup>™</sup>                           | CHAMPAGNE, PARCHMENT"<br>FRENCH GRAY", GRAY, INTAGLIO,<br>TAUPE<br>FRENCH GRAY", TAUPE<br>GRAY, NIGHTFALL"<br>FRENCH GRAY", TAUPE<br>FRENCH GRAY", TAUPE<br>CARBON, GRAY, INTAGLIO,<br>NIGHTFALL"<br>TAUPE<br>GRAY, NIGHTFALL"<br>FRENCH GRAY", SABLE, TAUPE<br>FRENCH GRAY", NIGHTFALL",                                         | CREAM<br>GRAY, MARSH<br>GRAY, MARSH<br>GRAY, NIGHTFALL"<br>GRAY, MARSH<br>BLOND, MARSH<br>CHARDONNAY, MARSH<br>GRAY, NIGHTFALL"<br>MARSH<br>GRAY, NIGHTFALL"<br>CHARDONNAY, MARSH, SABLE<br>BLOND, MARSH<br>CHARDONNAY, MARSH, SABLE<br>GRAY, MARSH                                   |
| CORAL STONE<br>FOSSIL REEF<br>COUNTRY LEDGESTONE<br>ASHFALL<br>ASPEN<br>BLACK RUNDLE<br>BUCKS COUNTY<br>CARAMEL<br>CHARDONNAY<br>ECHO RIDGE®<br>GRAND MESA<br>GUNNISON <sup>™</sup><br>HUDSON BAY®<br>MOJAVE<br>SEVILLA <sup>™</sup><br>SKYLINE<br>UMBER CREEK | CHAMPAGNE, PARCHMENT"<br>FRENCH GRAY", GRAY, INTAGLIO,<br>TAUPE<br>FRENCH GRAY", TAUPE<br>GRAY, NIGHTFALL"<br>FRENCH GRAY", TAUPE<br>FRENCH GRAY", TAUPE<br>CARBON, GRAY, INTAGLIO,<br>NIGHTFALL"<br>TAUPE<br>GRAY, NIGHTFALL"<br>FRENCH GRAY", SABLE, TAUPE<br>FRENCH GRAY", SABLE, TAUPE<br>FRENCH GRAY", SABLE, TAUPE<br>FRENCH GRAY", GRAY, INTAGLIO,<br>TAUPE<br>FRENCH GRAY", NIGHTFALL",<br>SABLE, TAUPE                                           | CREAM<br>GRAY, MARSH<br>GRAY, MARSH<br>GRAY, MARSH<br>GRAY, NIGHTFALL <sup>®</sup><br>GRAY, MARSH<br>CHARDONNAY, MARSH<br>GRAY, NIGHTFALL <sup>®</sup><br>CHARDONNAY, MARSH, SABLE<br>BLOND, MARSH<br>CHARDONNAY, MARSH, SABLE<br>GRAY, MIGHTFALL <sup>®</sup> , SABLE<br>GRAY, MARSH |