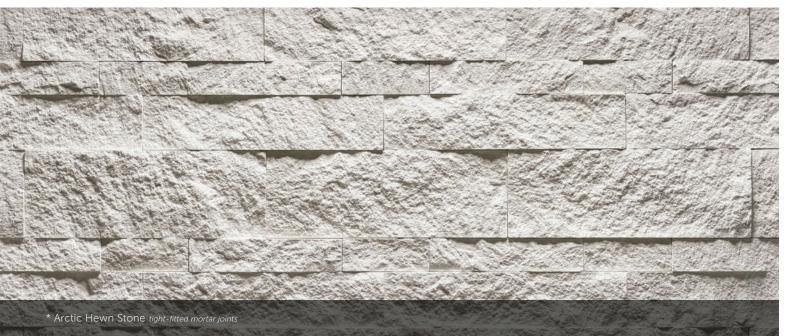

#### HEWN STONE<sup>™</sup>

| PLEASE<br>EACH S |        | SEPARATELY. | . MULTIPLE SIZE | S ARE SHOWN.   |
|------------------|--------|-------------|-----------------|----------------|
| SIZE             | HFIGHT | IFNGTH      | THICKNESS       | CORNER RETURNS |
| 308              |        | 8"          | 1 1/2"          | 3", 7"         |
| 314              |        |             | 1 1/2"          |                |
| 514              |        |             | 1 1/2"          | 3", 10"        |
| 522              |        |             | 1 1/2"          | 3", 10"        |
| 822              |        |             | 1 1/2"          | 3", 10"        |