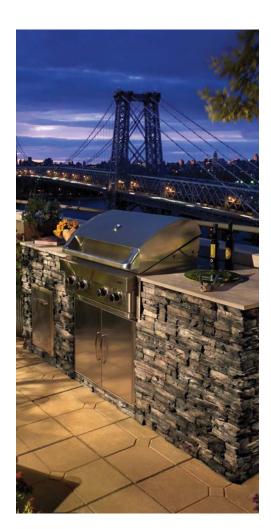

# Signature Kitchens & Outdoor Cabinets

Easily-customizable installation solution for creating a stone masonry outdoor kitchen using modular cabinetry units. Installs in less than half the time it takes for traditional building techniques.