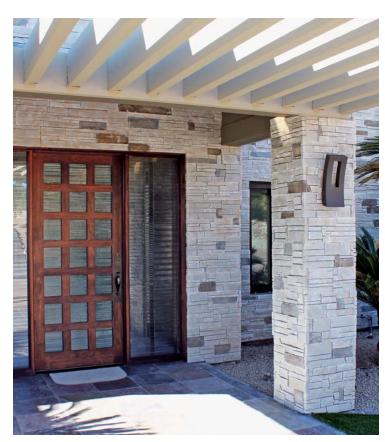

#### The Beauty of Stone, the Simplicity of Siding.

Versetta Stone Siding is the first brand to offer the beauty of stone in an easy-to-install product. Building off a rich heritage in manufactured stone, Versetta Stone Siding accurately replicates the textures and random colors of natural stone to complement interior and exterior applications. Any builder can now quickly install mortarless stone siding to elevate the quality and curb appeal of their homes.

#### Available Textures

Carved Block Style

Ledgestone Style

Tight-Cut Style

Versetta Stone Ledgestone Style in Mission Point

Versetta Stone Tight Cut Style in Terra Rosa