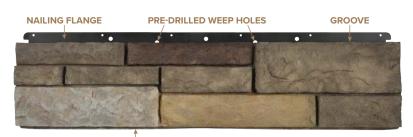

# Drain-N-Dry Lath

#### Industry-Leading, Advanced Moisture Control.

Drain-N-Dry Lath, the reinvention of the draining and drying wall system that unifies each critical component into a single, high-performance product—one that requires less fasteners and fewer penetrations. By seamlessly integrating a chemical and corrosion resistant fiberglass lath, a 10mm rainscreen and a secondary water-resistant barrier into individual 150 sq. ft., easy-to-cut lightweight rolls, Drain-N-Dry Lath reduces your installation time to help you quickly deliver a final product that will last the test of time.

#### Features & Benefits

- Installs fast, providing two additional component systems in one pass:
- Eliminates the need for a secondary layer of Water Resistive Barrier
- Manages moisture through drainage, drying and moisture vapor control
- Nothing to rust or corrode and the ultimate in alkaline resistance
- A fastener band every 6" ensures solid connection to structure and easy visual inspection of fastener spacing
- Built in self-furring ensures proper mortar embedment & scratch coat thickness
- Extremely light and easy to transport, move and install from scaffolding
- Installs with nails or staples