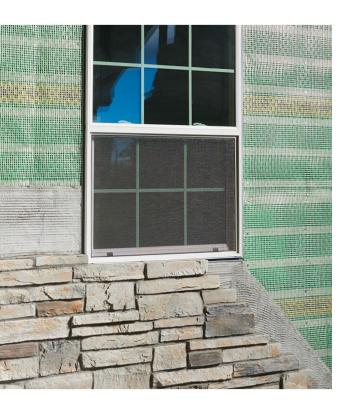

# Drain-N-Dry Lath

#### Industry-Leading, Advanced Moisture Control.

Drain-N-Dry Lath, the reinvention of the draining and drying wall system that unifies each critical component into a single, high-performance product—one that requires less fasteners and fewer penetrations. By seamlessly integrating a chemical and corrosion resistant fiberglass lath, a 10mm rainscreen and a secondary water-resistant barrier into individual 150 sq. ft., easy-to-cut lightweight rolls, Drain-N-Dry Lath reduces your installation time to help you quickly deliver a final product that will last the test of time.

#### Features & Benefits

- Installs fast, providing two additional component systems in one pass:
- Eliminates the need for a secondary layer of Water Resistive Barrier
- Manages moisture through drainage, drying and moisture vapor control
- Nothing to rust or corrode and the ultimate in alkaline resistance
- A fastener band every 6" ensures solid connection to structure and easy visual inspection of fastener spacing
- Built in self-furring ensures proper mortar embedment & scratch coat thickness
- Extremely light and easy to transport, move and install from scaffolding
- Installs with nails or staples