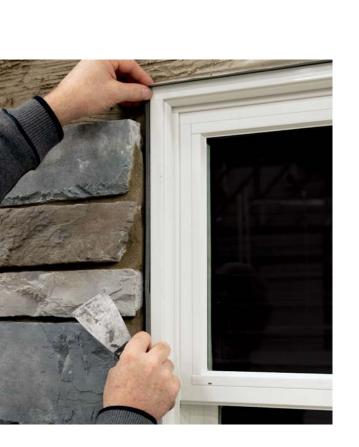

#### The Superior Soft Joint Solution.

Flex-N-Dry Tape is a UV stable, pre-compressed, self-expanding, flexible and flame-resistant soft joint alternative. It is a high-density polyurethane foam impregnated with a modified acrylic resin and treated with a pressure-sensitive adhesive on one side for ease of installation. Flex-N-Dry Tape self-expands to fill a 3/8"-5/8" joint creating an elastic, vapor-permeable and weather-tight seal.

#### Features & Benefits

- Vapor permeable—allowing moisture vapor to escape; walls dry faster
- Installs in one step faster than a standard soft joint with no casing bead, no backer rod and no caulk or sealant
- Reduces fastener penetrations in the primary water resistive barrier reducing risk of leaks
- Provides a clean, finished look without artistic work of a caulk gun
- Adhesive secures tape during expansion and speeds installation time
- Acts as a flexible soft joint between dissimilar materials absorbing movement and reducing the risk of cracking in masonry & stucco