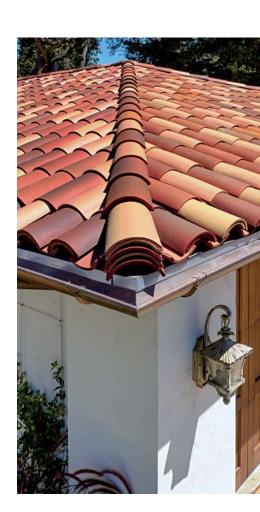

Coverage includes 120mph Wind and Class 4 Hail protection.

US Tile Clay Roof Tile is a symbol of premium roofing, with unsurpassed beauty that will not fade over time and the highest standard of sustainability and craftsmanship. Known for its long-term durability and longevity, US Tile's modern manufacturing techniques enhance this durability, giving customers a roofing product that's designed to last.