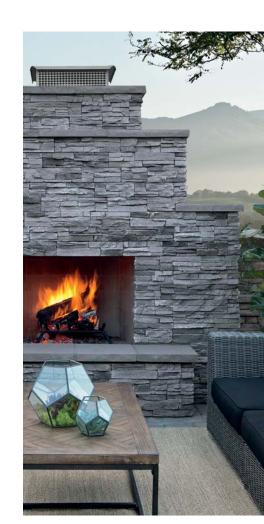

# Outdoor Fireplaces & Fire Pits

The perfect centerpiece to your outdoor space. Choose from unique design options and fuel types. Each fireplace and fire pit is ready to be dressed with stone or brick for an impressive custom masonry appearance.