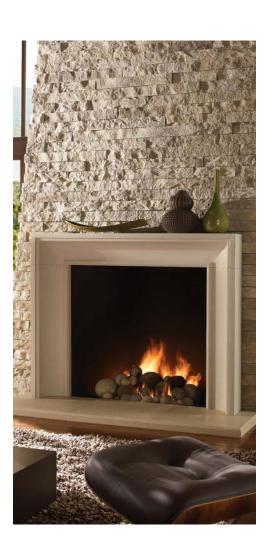

#### Fireplace Surrounds

Fireplaces forged with the heritage of craftsmanship. Available in four colors designed to replicate various types of natural limestone. Easy-to-install with no additional wall support needed.