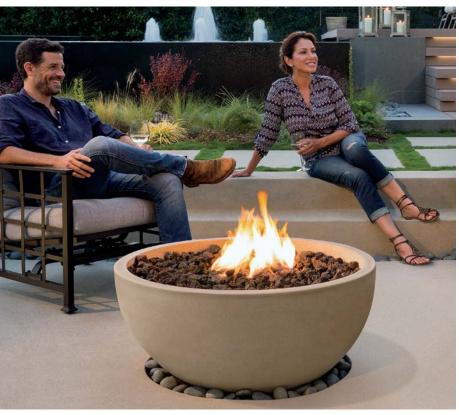

#### Indoor & Outdoor Spaces that Draw People Near.

Distinguished by craftsmanship, accentuated by firelight and designed to gather round, Kindred Outdoors & Surrounds creates memorable spaces that bring people together through thoughtful composition and functionality. With hand-forged fire bowls, fireplace surrounds and outdoor kitchens, friends and family can commune, converse, and unwind in comfort both inside and outside of the home.

#### **Artisan Fire Bowls**

Made from strong, glass fiber-reinforced concrete and expertly hand-sanded through a four-step finishing process. Each fire bowl ships complete with lava rock and an industry-leading burner for use with either natural gas or liquid propane.