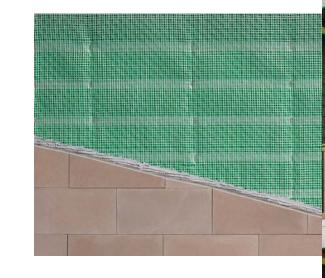

#### Master Builders Solutions + Westlake Royal Stone Solutions

As design trends evolve toward multi-cladding with EIFS (Exterior Insulated Finish System) stone & brick—architects, designers, building owners and other construction professionals are seeking alternatives that can help achieve the required performance and multi-cladding aesthetic. Master Builders Solutions (MBS) and Westlake Royal Stone Solutions have teamed up to solve these challenges.

#### Overcome the Challenges of Multi-Cladding Construction

The MBS Insulated Masonry Veneer System (IMVS) is a fully integrated wall system with continuous insulation, air/water-resistive barrier and drainage that creates the look and feel your clients want, with code compliance and building performance you need, at a cost that facilitates project success.

#### **Ensure Maximum Strength**

MBS MaxGrip Veneer Mortar is a setting bed mortar used to adhere up to 15 PSF of manufactured stone veneer to a broad range of substrates, including cement board, stucco, concrete, CMU, and over Senergy and Finestone IMVS.