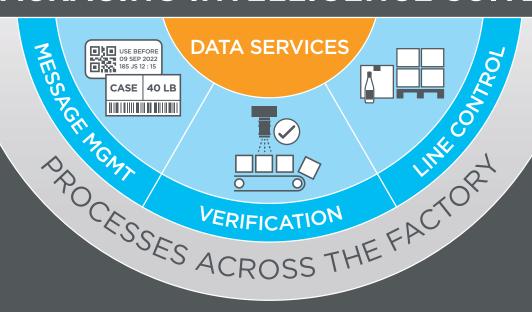

#### Message Management

Manage complex message designs and data for many products accurately and consistently

#### **Verification**

Ensure highquality packaging and readable, accurate codes

#### **Line Control**

Optimize coding and printing processes for greater uptime, instant visibility and maximum OEE