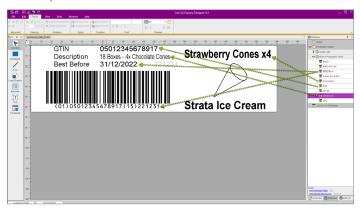

## EFFICIENT MESSAGE DESIGN PREPARATION

- Correct messages every time
- Quick message recall and deployment
- Time and cost savings

## STREAMLINED DATA MANAGEMENT

- · Live master data
- Automatic data delivery for SKUs
- Inbuilt data management

"Previously we had to manually upload every message into every single printer. Now the operator just scans the barcode, and the correct information is automatically sent from the central database to the printer."