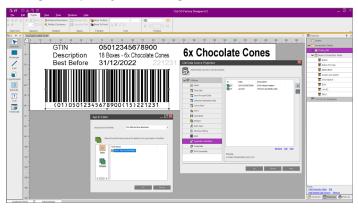

## EFFICIENT MESSAGE DESIGN PREPARATION

- Correct messages every time
- Quick message recall and deployment
- Time and cost savings

## STREAMLINED DATA MANAGEMENT

- · Live master data
- Automatic data delivery for SKUs
- Inbuilt data management

"Previously we had to manually upload every message into every single printer. Now the operator just scans the barcode, and the correct information is automatically sent from the central database to the printer."