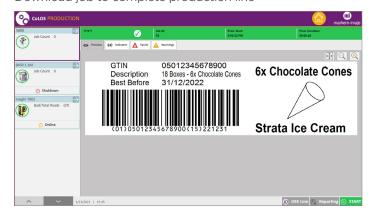

free systems ensure your packaging and codes leave your factory in the right format, with the right data.

## EFFICIENT MESSAGE DESIGN PREPARATION

- Correct messages every time
- Quick message recall and deployment
- Time and cost savings

## STREAMLINED DATA MANAGEMENT

- · Live master data
- Automatic data delivery for SKUs
- Inbuilt data management

"Previously we had to manually upload every message into every single printer. Now the operator just scans the barcode, and the correct information is automatically sent from the central database to the printer."

Oliver KastProcess Design Engineer, LAPP

#### **Message Design**

Manage complexity with "design wizards"



### **Data Management**

Link to product data



#### **Production Startup**

Download job to complete production line







### GET CONNECTED

+1 800 847 7123 (toll free) +1 609 395 8400 (local)

SystechOne.com Info@SystechOne.com









© 2021 Markem-Imaje. All rights reserved. 03/21