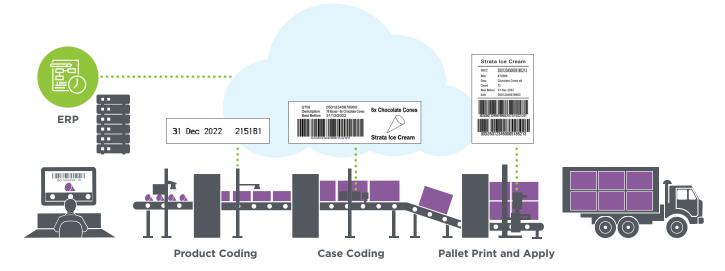

### **How It Works**

Packaging compliance begins with the correct message design and coding. Systech increases accuracy, efficiency and cost savings with our integrated suite of products for:

- Message Design: Prepare and manage complex messages through one central interface and intuitive "design wizards"
- Automation: Accelerate line startup and changeover time, with fewer errors
- Data Management: Link fields to ERP master product tables and populate SKU data

# Efficient Design, Streamlined Data Management

Systech's hassle-free systems ensure your packaging and codes leave your factory in the right format, with the right data.

#### **Message Design**

Manage complexity with "design wizards"

### **Data Management**

Link to product data

#### **Production Startup**

Download job to complete production line